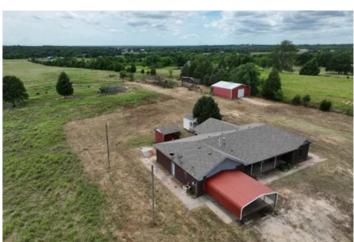

#### **PROPERTY DESCRIPTION**

Address: 35654 E. 128th Rd., Seminole, Ok

Situated just south of Seminole, this brick home on three acres offers a fantastic opportunity for those looking for country living with endless potential. The property includes a spacious shop and functional cattle pens, making it ideal for agricultural or recreational use. A private water well provides a reliable water source, and the home is conveniently located just a quarter mile off the highway for easy access while maintaining privacy and seclusion.

The house itself is in need of rehabilitation and is being sold as-is, where-is, with no inspections, allowing the new owner to customize and restore it to their liking. Whether you're looking for a fixer-upper to make your own or land with valuable improvements already in place, this property offers a unique chance to create your vision in a peaceful rural setting.