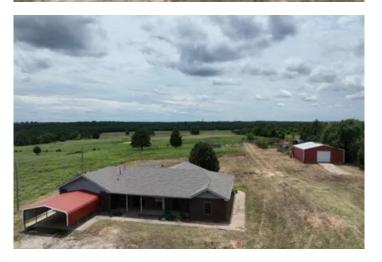

3 acres mol/Home/Pens/Shop - Seminole, Ok 35654 E. 128th Rd. Seminole, OK 74868

\$188,000 3± Acres Seminole County

#### **PROPERTY DESCRIPTION**

Address: 35654 E. 128th Rd., Seminole, Ok

Situated just south of Seminole, this brick home on three acres offers a fantastic opportunity for those looking for country living with endless potential. The property includes a spacious shop and functional cattle pens, making it ideal for agricultural or recreational use. A private water well provides a reliable water source, and the home is conveniently located just a quarter mile off the highway for easy access while maintaining privacy and seclusion.

The house itself is in need of rehabilitation and is being sold as-is, where-is, with no inspections, allowing the new owner to customize and restore it to their liking. Whether you're looking for a fixer-upper to make your own or land with valuable improvements already in place, this property offers a unique chance to create your vision in a peaceful rural setting.