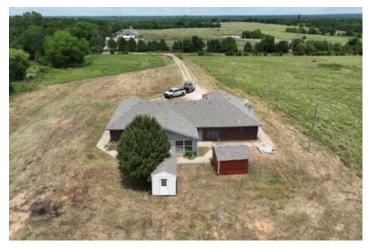

3 acres mol/Home/Pens/Shop - Seminole, Ok 35654 E. 128th Rd. Seminole, OK 74868

\$188,000 3± Acres Seminole County

#### **PROPERTY DESCRIPTION**

Address: 35654 E. 128th Rd., Seminole, Ok

Situated just south of Seminole, this brick home on three acres offers a fantastic opportunity for those looking for country living with endless potential. The property includes a spacious shop and functional cattle pens, making it ideal for agricultural or recreational use. A private water well provides a reliable water source, and the home is conveniently located just a quarter mile off the highway for easy access while maintaining privacy and seclusion.

The house itself is in need of rehabilitation and is being sold as-is, where-is, with no inspections, allowing the new owner to customize and restore it to their liking. Whether you're looking for a fixer-upper to make your own or land with valuable improvements already in place, this property offers a unique chance to create your vision in a peaceful rural setting.