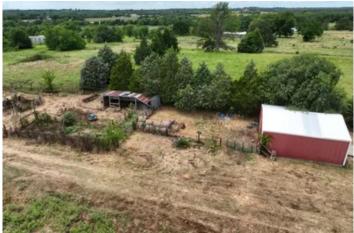

#### **PROPERTY DESCRIPTION**

Address: 35654 E. 128th Rd., Seminole, Ok

Situated just south of Seminole, this brick home on three acres offers a fantastic opportunity for those looking for country living with endless potential. The property includes a spacious shop and functional cattle pens, making it ideal for agricultural or recreational use. A private water well provides a reliable water source, and the home is conveniently located just a quarter mile off the highway for easy access while maintaining privacy and seclusion.