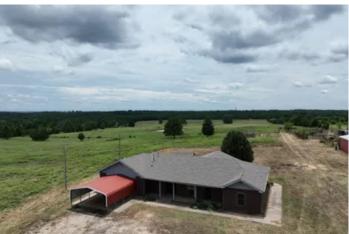

3 acres mol/Home/Pens/Shop - Seminole, Ok 35654 E. 128th Rd. Seminole, OK 74868

\$188,000 3± Acres Seminole County

#### **PROPERTY DESCRIPTION**

Address: 35654 E. 128th Rd., Seminole, Ok

Situated just south of Seminole, this brick home on three acres offers a fantastic opportunity for those looking for country living with endless potential. The property includes a spacious shop and functional cattle pens, making it ideal for agricultural or recreational use. A private water well provides a reliable water source, and the home is conveniently located just a quarter mile off the highway for easy access while maintaining privacy and seclusion.

The house itself is in need of rehabilitation and is being sold as-is, where-is, with no inspections, allowing the new owner to customize and restore it to their liking. Whether you're looking for a fixer-upper to make your own or land with valuable improvements already in place, this property offers a unique chance to create your vision in a peaceful rural setting.