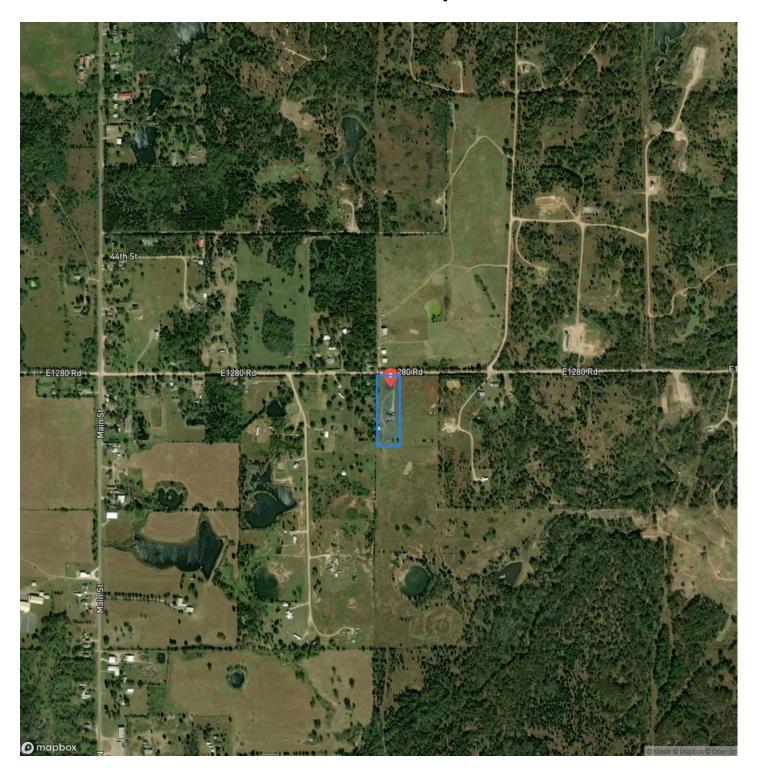

and the home is conveniently located just a quarter mile off the highway for easy access while maintaining privacy and seclusion.

The house itself is in need of rehabilitation and is being sold as-is, where-is, with no inspections, allowing the new owner to customize and restore it to their liking. Whether you're looking for a fixer-upper to make your own or land with valuable improvements already in place, this property offers a unique chance to create your vision in a peaceful rural setting.

This property is selling as is, where is. Not subject to inspection. Property is part of an estate liquidation, title work is done, we can close quickly. Closing will be at Washita Valley Abstract & Closing in Chickasha.













## **Locator Map**



## **Locator Map**



# **Satellite Map**



# LISTING REPRESENTATIVE For more information contact:



### Representative

Tami Utsler

#### Mobile

(405) 406-5235

#### Office

(405) 406-5235

#### Email

tami@clearchoicera.com

#### Address

P.O. Box 40

## City / State / Zip

Minco, OK 73059

| <u>NOTES</u> |  |  |
|--------------|--|--|
|              |  |  |
|              |  |  |
|              |  |  |
|              |  |  |
|              |  |  |
|              |  |  |
|              |  |  |
|              |  |  |
|              |  |  |
|              |  |  |
|              |  |  |
|              |  |  |
|              |  |  |

| <u>NOTES</u> |   |
|--------------|---|
|              |   |
|              |   |
|              |   |
|              |   |
|              |   |
|              |   |
|              |   |
|