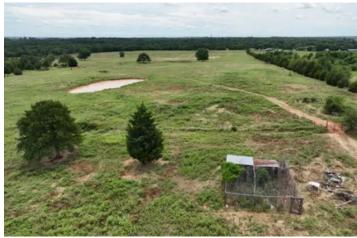

#### **PROPERTY DESCRIPTION**

Address: 35654 E. 128th Rd., Seminole, Ok

Situated just south of Seminole, this brick home on three acres offers a fantastic opportunity for those looking for country living with endless potential. The property includes a spacious shop and functional cattle pens, making it ideal for agricultural or recreational use. A private water well provides a reliable water source, and the home is conveniently located just a quarter mile off the highway for easy access while maintaining privacy and seclusion.

The house itself is in need of rehabilitation and is being sold as-is, where-is, with no inspections, allowing the new owner to customize and restore it to their liking. Whether you're looking for a fixer-upper to make your own or land with valuable improvements already in place, this property offers a unique chance to create your vision in a peaceful rural setting.