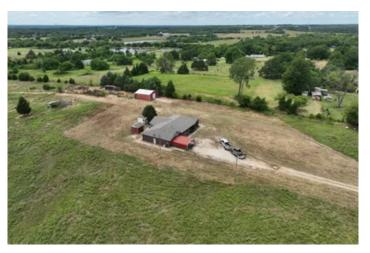

#### **PROPERTY DESCRIPTION**

Address: 35654 E. 128th Rd., Seminole, Ok

Situated just south of Seminole, this brick home on three acres offers a fantastic opportunity for those looking for country living with endless potential. The property includes a spacious shop and functional cattle pens, making it ideal for agricultural or recreational use. A private water well provides a reliable water source, and the home is conveniently located just a quarter mile off the highway for easy access while maintaining privacy and seclusion.

The house itself is in need of rehabilitation and is being sold as-is, where-is, with no inspections, allowing the new owner to customize and restore it to their liking. Whether you're looking for a fixer-upper to make your own or land with valuable improvements already in place, this property offers a unique chance to create your vision in a peaceful rural setting.