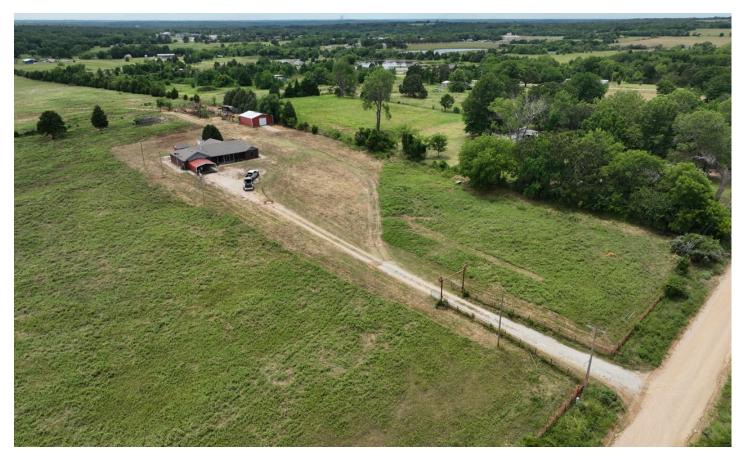

3 acres mol/Home/Pens/Shop - Seminole, Ok 35654 E. 128th Rd. Seminole, OK 74868

\$188,000 3± Acres Seminole County

#### **PROPERTY DESCRIPTION**

Address: 35654 E. 128th Rd., Seminole, Ok

Situated just south of Seminole, this brick home on three acres offers a fantastic opportunity for those looking for country living with endless potential. The property includes a spacious shop and functional cattle pens, making it ideal for agricultural or recreational use. A private water well provides a reliable water source, and the home is conveniently located just a quarter mile off the highway for easy access while maintaining privacy and seclusion.

The house itself is in need of rehabilitation and is being sold as-is, where-is, with no inspections, allowing the new owner to customize and restore it to their liking. Whether you're looking for a fixer-upper to make your own or land with valuable improvements already in place, this property offers a unique chance to create your vision in a peaceful rural setting.