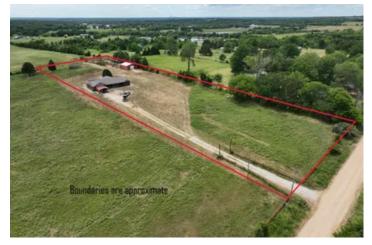

3 acres mol/Home/Pens/Shop - Seminole, Ok 35654 E. 128th Rd. Seminole, OK 74868

\$188,000 3± Acres Seminole County

#### **PROPERTY DESCRIPTION**

Address: 35654 E. 128th Rd., Seminole, Ok

Situated just south of Seminole, this brick home on three acres offers a fantastic opportunity for those looking for country living with endless potential. The property includes a spacious shop and functional cattle pens, making it ideal for agricultural or recreational use. A private water well provides a reliable water source, and the home is conveniently located just a quarter mile off the highway for easy access while maintaining privacy and seclusion.

Maps are provided for illustration purposes only, the accuracy is not warranted. Parcels on interactive maps are not adjusted to match aerial backgrounds. This information is for reference purposes only and is not a legal document. Data maps contain errors. The seller and seller's agent are making known to all potential buyers that there may be variations between the location of the existing fence lines and the legal description of the deeded property. Seller and seller's agent make no warranties with regard to the location of the fence lines in relationship to the deeded property lines, nor does the Seller make any warranties or representations with regard to the specific acreage contained within the fenced property lines. Seller is selling the property in an "as is" condition, which includes the location of the fences as they exist. Boundaries shown on the accompanying maps are approximate, based on county parcel data. The maps are not to scale. The accuracy of the maps is not guaranteed. Prospective buyers are encouraged to verify fence lines, deeded property lines and acreages using a licensed surveyor at their own expense.