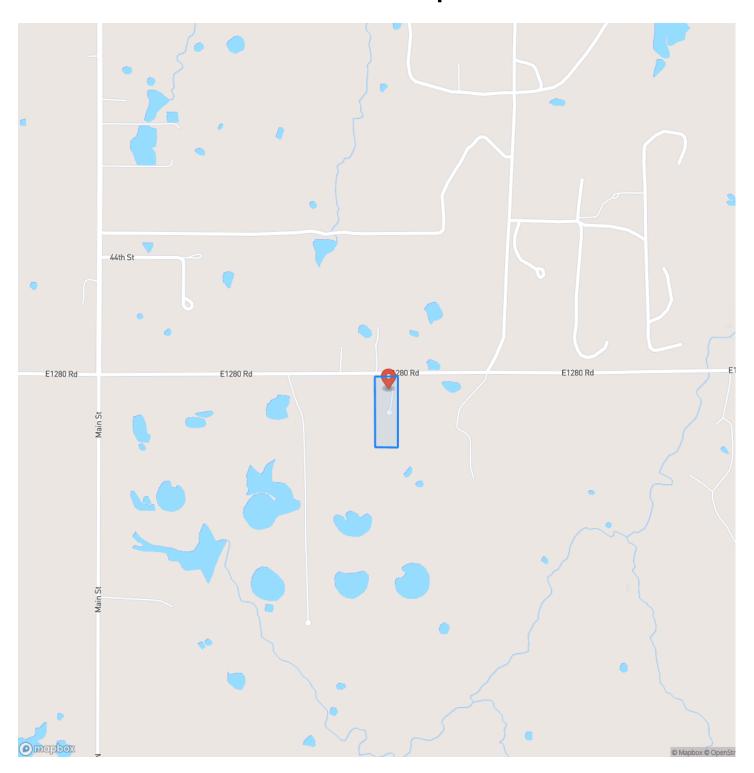

water well provides a reliable water source, and the home is conveniently located just a quarter mile off the highway for easy access while maintaining privacy and seclusion.

The house itself is in need of rehabilitation and is being sold as-is, where-is, with no inspections, allowing the new owner to customize and restore it to their liking. Whether you're looking for a fixer-upper to make your own or land with valuable improvements already in place, this property offers a unique chance to create your vision in a peaceful rural setting.

This property is selling as is, where is. Not subject to inspection. Property is part of an estate liquidation, title work is done, we can close quickly. Closing will be at Washita Valley Abstract & Closing in Chickasha.













## **Locator Map**



## **Locator Map**



# **Satellite Map**



# LISTING REPRESENTATIVE For more information contact:



### Representative

Tami Utsler

#### Mobile

(405) 406-5235

#### Office

(405) 406-5235

#### Email

tami@clearchoicera.com

#### Address

P.O. Box 40

## City / State / Zip

Minco, OK 73059

| <u>NOTES</u> |  |  |
|--------------|--|--|
|              |  |  |
|              |  |  |
|              |  |  |
|              |  |  |
|              |  |  |
|              |  |  |
|              |  |  |
|              |  |  |
|              |  |  |
|              |  |  |
|              |  |  |
|              |  |  |
|              |  |  |

| <u>NOTES</u> |   |
|--------------|---|
|              |   |
|              |   |
|              |   |
|              |   |
|              |   |
|