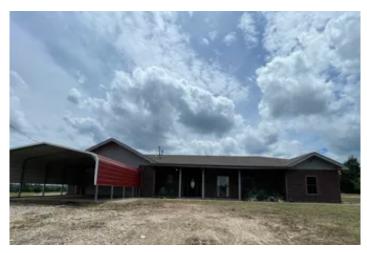

#### **PROPERTY DESCRIPTION**

Address: 35654 E. 128th Rd., Seminole, Ok

Situated just south of Seminole, this brick home on three acres offers a fantastic opportunity for those looking for country living with endless potential. The property includes a spacious shop and functional cattle pens, making it ideal for agricultural or recreational use. A private water well provides a reliable water source, and the home is conveniently located just a quarter mile off the highway for easy access while maintaining privacy and seclusion.

The house itself is in need of rehabilitation and is being sold as-is, where-is, with no inspections, allowing the new owner to customize and restore it to their liking. Whether you're looking for a fixer-upper to make your own or land with valuable improvements already in place, this property offers a unique chance to create your vision in a peaceful rural setting.