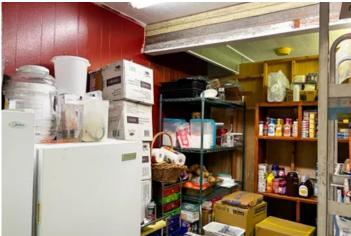

### **PROPERTY DESCRIPTION**

Multi use building with excellent potential! Renovated in recent years, this building can be released to the current tenants or owner-operated. The front of the building houses a large, open room. There are 2 rooms for storage across from the current "kitchen" with several built-in sinks. Bathrooms located in the back room where more storage space is available with secondary access out the back of the building.