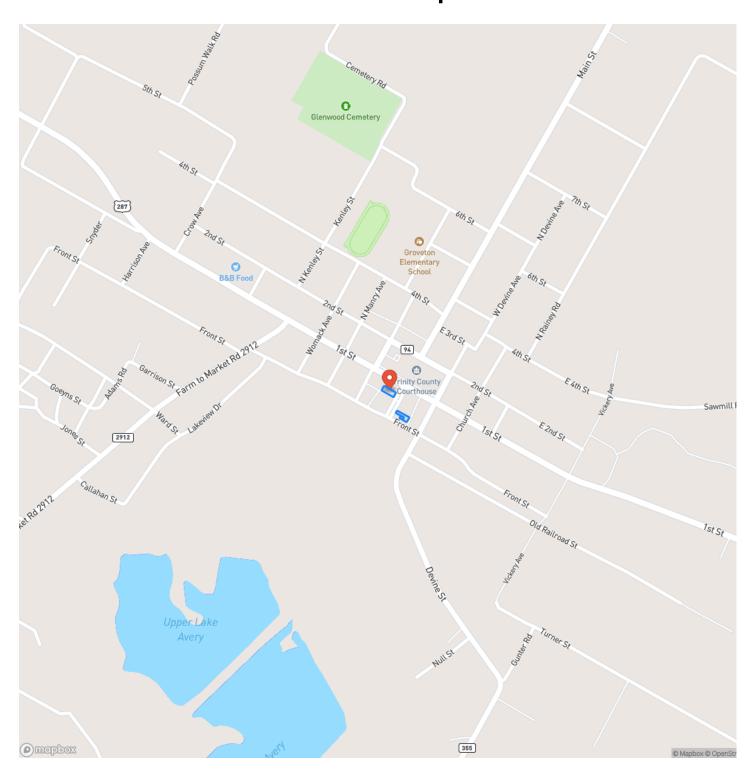

ude / Longitude

31.055227 / -95.127297

Taxes (Annually)

1633

**Dwelling Square Feet** 

2352

Acreage

0.010

Price

\$150,000

### **Property Website**

https://homelandprop.com/property/124-s-main-st-groveton-texas-trinity-texas/73436/









### **PROPERTY DESCRIPTION**

Multi use building with excellent potential! Renovated in recent years, this building can be released to the current tenants or owner-operated. The front of the building houses a large, open room. There are 2 rooms for storage across from the current "kitchen" with several built-in sinks. Bathrooms located in the back room where more storage space is available with secondary access out the back of the building.



## 124 S. Main St. | Groveton, Texas Groveton, TX / Trinity County















# **Locator Map**





# **Locator Map**





# **Satellite Map**





## 124 S. Main St. | Groveton, Texas Groveton, TX / Trinity County

# LISTING REPRESENTATIVE For more information contact:



Representative

Andy Flack

Mobile

(936) 295-2500

Email

agents@homelandprop.com

**Address** 

1600 Normal Park Dr

City / State / Zip

Huntsville, TX 77340

| <u>NOTES</u> |  |  |  |
|--------------|--|--|--|
|              |  |  |  |
|              |  |  |  |
|              |  |  |  |
|              |  |  |  |
|              |  |  |  |
|              |  |  |  |
|              |  |  |  |
|              |  |  |  |
|              |  |  |  |
|              |  |  |  |
|              |  |  |  |
|              |  |  |  |
|              |  |  |  |
|              |  |  |  |
|              |  |  |  |
|              |  |