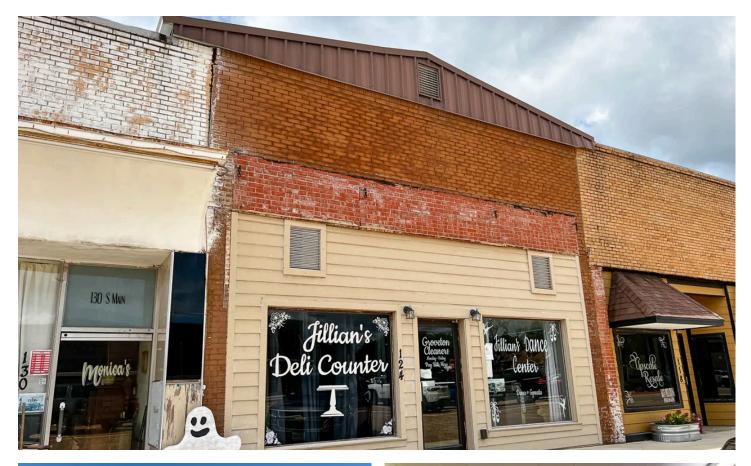

124 S. Main St. | Groveton, Texas 124 S. Main Street Groveton, TX 75845

\$150,000 0.010± Acres Trinity County

### **PROPERTY DESCRIPTION**

Multi use building with excellent potential! Renovated in recent years, this building can be released to the current tenants or owner-operated. The front of the building houses a large, open room. There are 2 rooms for storage across from the current "kitchen" with several built-in sinks. Bathrooms located in the back room where more storage space is available with secondary access out the back of the building.