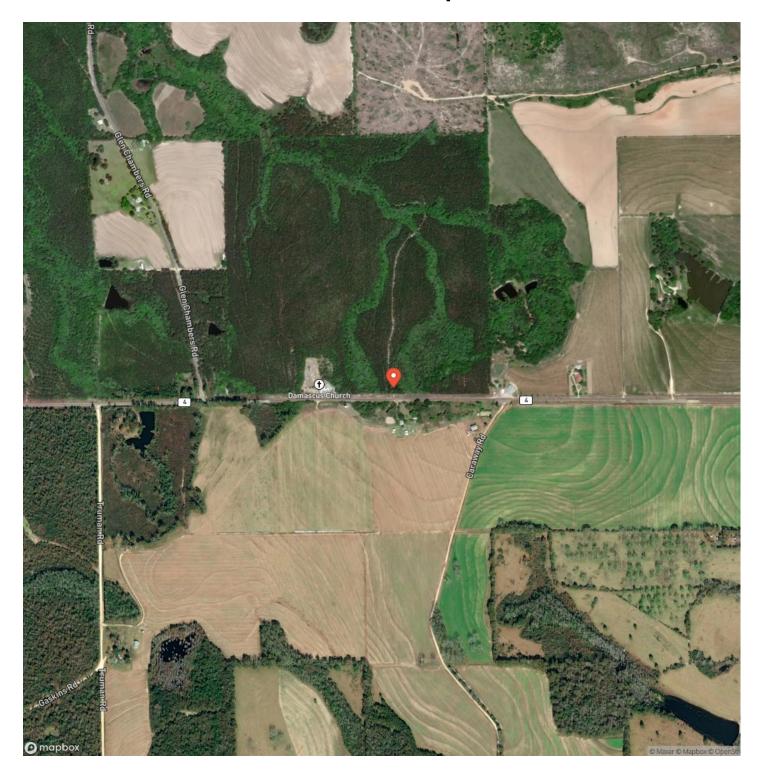

# Satellite Map

# **MORE INFO ONLINE:**

#### **PROPERTY DESCRIPTION**

152 +/- Acres located on County Rd 4 between Wing and Florala in Covington County, AL. This property features approximately 115 acres of pine plantation with part planted in 2020 and part planted in 2022. The property has paved road frontage and access to power. To schedule a viewing, contact Russ Walters (<u>334-504-0851</u>) or Rick Bourne (<u>251-978-5455</u>).