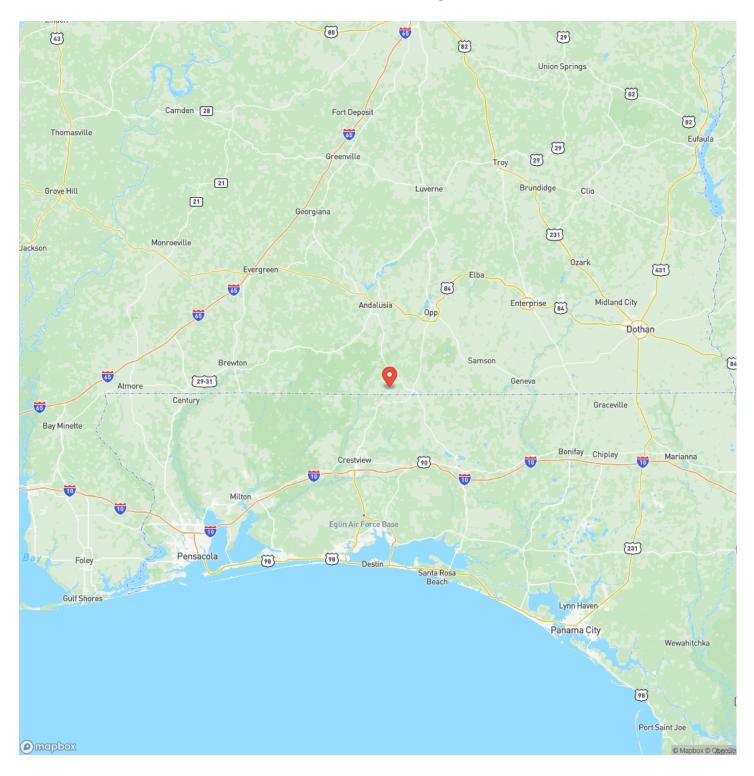

# **Locator Map**

# **MORE INFO ONLINE:**

152 +/- Acres Hwy 4 Highway 4 Wing, AL 36483

\$494,000 152± Acres Covington County

#### **SUMMARY**

**Address** Highway 4

**City, State Zip** Wing, AL 36483

**County** Covington County

Туре

Timberland, Recreational Land, Hunting Land

**Latitude / Longitude** 31.016443 / -86.427286

Acreage