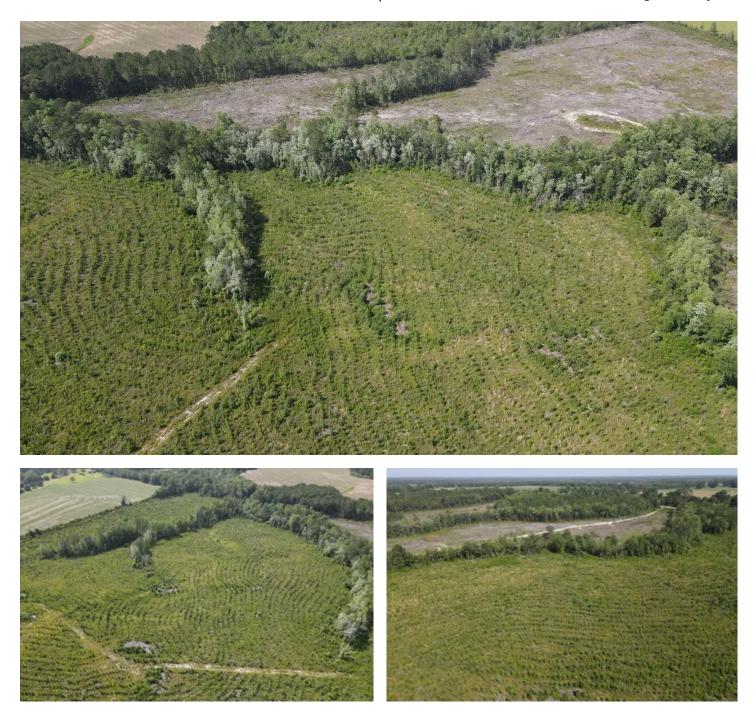

#### **PROPERTY DESCRIPTION**

152 +/- Acres located on County Rd 4 between Wing and Florala in Covington County, AL. This property features approximately 115 acres of pine plantation with part planted in 2020 and part planted in 2022. The property has paved road frontage and access to power. To schedule a viewing, contact Russ Walters (<u>334-504-0851</u>) or Rick Bourne (<u>251-978-5455</u>).