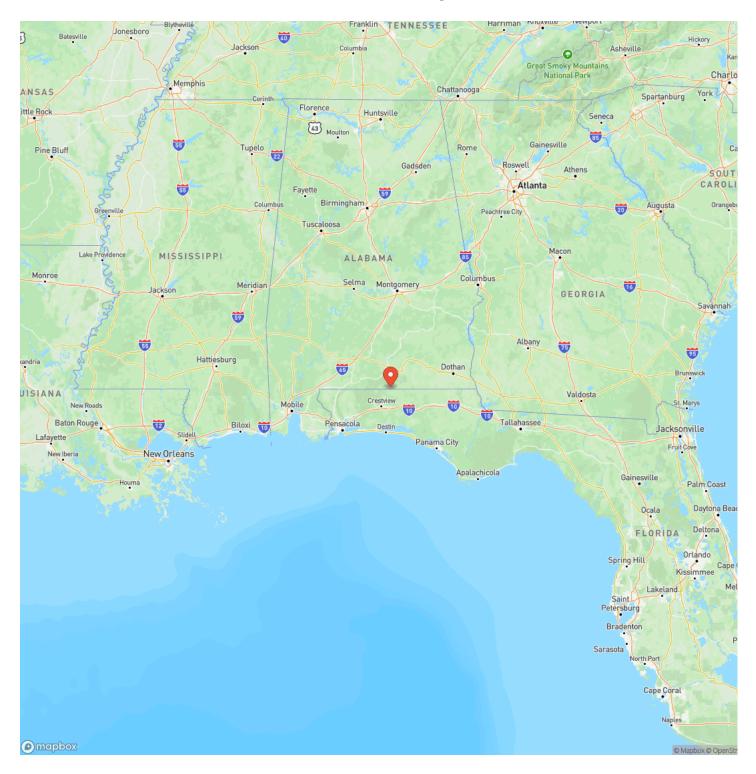

# **Locator Map**

#### **MORE INFO ONLINE:**

152 +/- Acres Hwy 4 Highway 4 Wing, AL 36483

\$494,000 152± Acres Covington County

#### **SUMMARY**

**Address** Highway 4

**City, State Zip** Wing, AL 36483

**County** Covington County

Туре

Timberland, Recreational Land, Hunting Land

**Latitude / Longitude** 31.016443 / -86.427286

Acreage