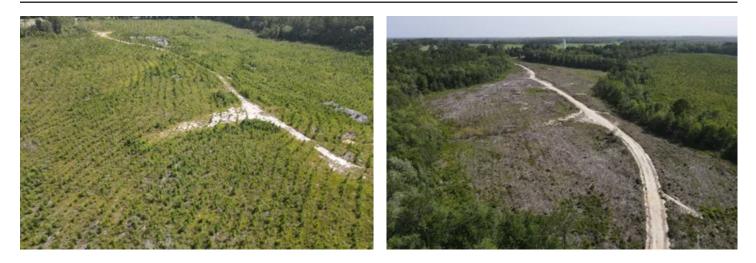

#### **PROPERTY DESCRIPTION**

152 +/- Acres located on County Rd 4 between Wing and Florala in Covington County, AL. This property features approximately 115 acres of pine plantation with part planted in 2020 and part planted in 2022. The property has paved road frontage and access to power. To schedule a viewing, contact Russ Walters (<u>334-504-0851</u>) or Rick Bourne (<u>251-978-5455</u>).