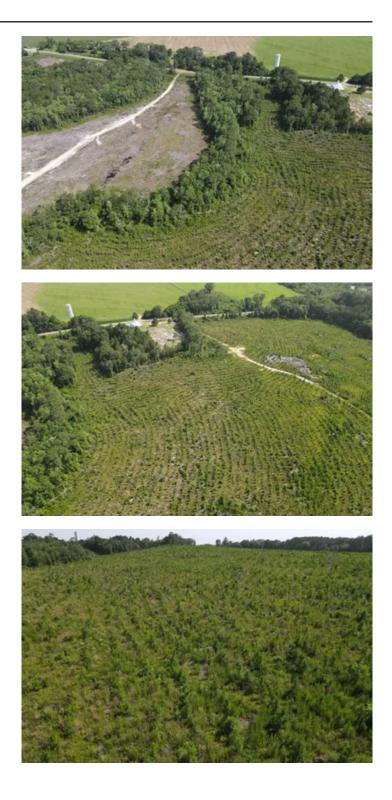

#### **PROPERTY DESCRIPTION**

152 +/- Acres located on County Rd 4 between Wing and Florala in Covington County, AL. This property features approximately 115 acres of pine plantation with part planted in 2020 and part planted in 2022. The property has paved road frontage and access to power. To schedule a viewing, contact Russ Walters (<u>334-504-0851</u>) or Rick Bourne (<u>251-978-5455</u>).