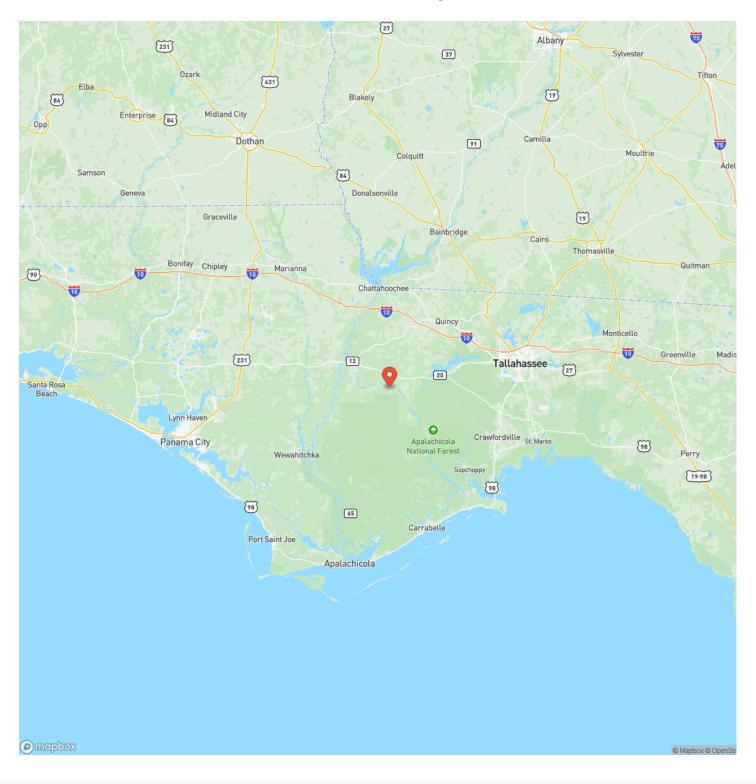

### **MORE INFO ONLINE:**

**Locator Map** 

# 39 Ac Burnt Bridge Farm East: Homesite and Timber in Liberty Co FL Telogia, FL / Liberty County

### <u>SUMMARY</u>

**Address** XX County Road 67

**City, State Zip** Telogia, FL 32360

**County** Liberty County

**Type** Undeveloped Land, Timberland

Latitude / Longitude 30.350772 / -84.819573

Acreage 39.010