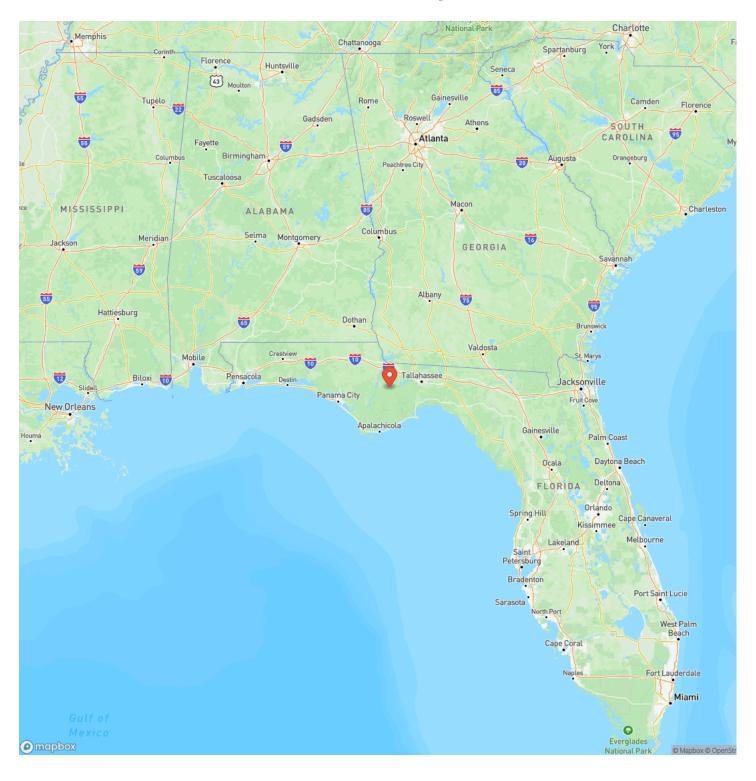

estead with plenty of level, dry ground for a farmhouse, shop, barns, and more. The majority of the property (about 26 acres) is planted in young, fast-growing pine trees, with the rest of the land in natural hardwood, cypress and tupelo forest.

The planted pine trees are quickly maturing as a timber investment, but could easily be cleared for a homesite, pasture, food plots, garden or whatever your rural lifestyle requires. Road frontage on two sides allows for plenty of access options, and 40 acres gives lots of room for privacy and productive homesteading. Work the land, and then relax on your porch and watch the deer and turkey ease along the treeline. It doesn't get much better.

Give us a call today to schedule your tour of this beautiful property.







### **MORE INFO ONLINE:**



**Locator Map** 



### **MORE INFO ONLINE:**





FARM & FOREST BROKERS

### **MORE INFO ONLINE:**

# Satellite Map





### **MORE INFO ONLINE:**

### LISTING REPRESENTATIVE For more information contact:



### Representative

Gary Silvernell

**Mobile** (334) 355-2124

**Email** Gary@farmandforestbrokers.com

Address

**City / State / Zip** Centreville, AL 35042

### <u>NOTES</u>



|      | <br> |
|------|------|
|      |      |
|      |      |
|      |      |
| <br> |      |
|      |      |
|      |      |
|      |      |
|      |      |
|      |      |
|      |      |
|      |      |
|      |      |
|      |      |
|      |      |
|      |      |
|      |      |
|      |      |
|      |      |
|      |      |
|      |      |
|      |      |
|      |      |
|      |      |
|      |