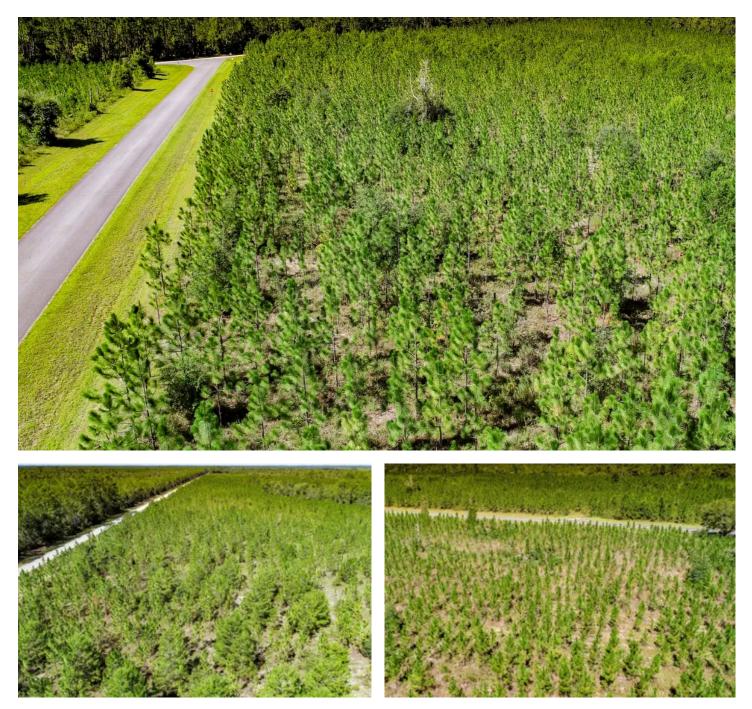

### PROPERTY DESCRIPTION

Welcome to Burnt Bridge Farm, a new rural land development with 6 different lot configurations, providing multiple homesite options and land uses. This beautiful property is now available for anyone dreaming of country living in the peaceful North Florida panhandle. Located in Liberty County, the property is less than an hour from the capital city, Tallahassee, and beautiful Gulf Coast beaches, recreation, shopping and dining. All lots have paved road frontage.

Burnt Bridge Farm East is 39.01 acres with paved road frontage along both CR-67 and Old Burnt Bridge Rd. This property is ideal for a large homestead with plenty of level, dry ground for a farmhouse, shop, barns, and more. The majority of the property (about 26 acres) is planted in young, fast-growing pine trees, with the rest of the land in natural hardwood, cypress and tupelo forest.

The planted pine trees are quickly maturing as a timber investment, but could easily be cleared for a homesite, pasture, food plots, garden or whatever your rural lifestyle requires. Road frontage on two sides allows for plenty of access options, and 40 acres gives lots of room for privacy and productive homesteading. Work the land, and then relax on your porch and watch the deer and turkey ease along the treeline. It doesn't get much better.