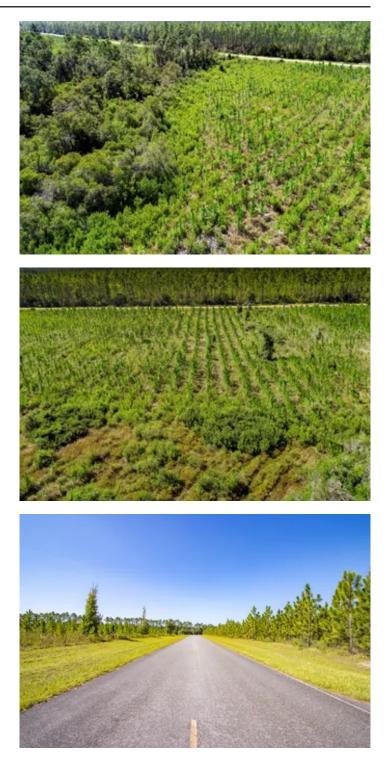

Burnt Bridge Farm East is 39.01 acres with paved road frontage along both CR-67 and Old Burnt Bridge Rd. This property is ideal for a large homestead with plenty of level, dry ground for a farmhouse, shop, barns, and more. The majority of the property (about 26 acres) is planted in young, fast-growing pine trees, with the rest of the land in natural hardwood, cypress and tupelo forest.

The planted pine trees are quickly maturing as a timber investment, but could easily be cleared for a homesite, pasture, food plots, garden or whatever your rural lifestyle requires. Road frontage on two sides allows for plenty of access options, and 40 acres gives lots of room for privacy and productive homesteading. Work the land, and then relax on your porch and watch the deer and turkey ease along the treeline. It doesn't get much better.