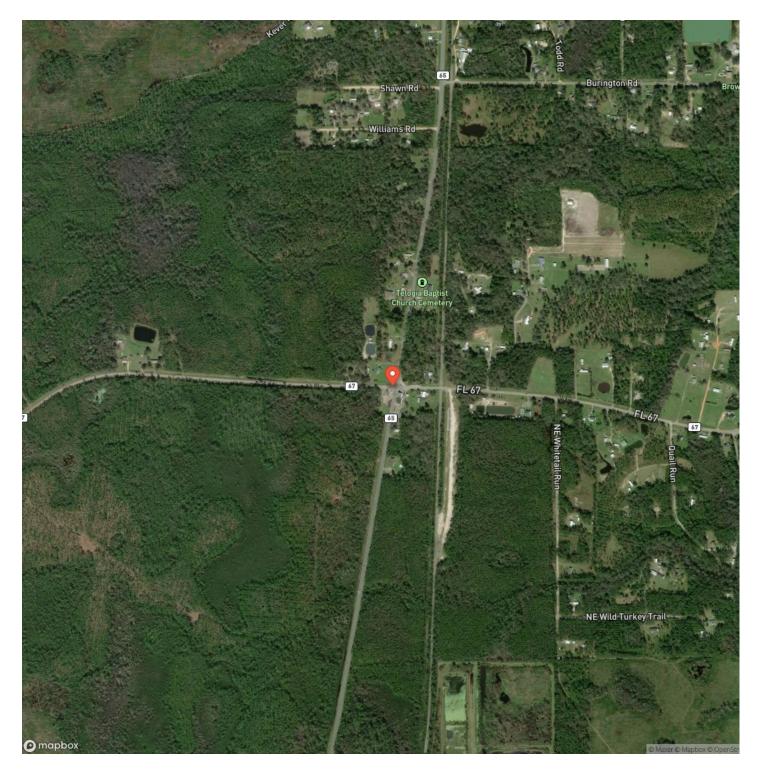

# Satellite Map

Burnt Bridge Farm East is 39.01 acres with paved road frontage along both CR-67 and Old Burnt Bridge Rd. This property is ideal for a large homestead with plenty of level, dry ground for a farmhouse, shop, barns, and more. The majority of the property (about 26 acres) is planted in young, fast-growing pine trees, with the rest of the land in natural hardwood, cypress and tupelo forest.

The planted pine trees are quickly maturing as a timber investment, but could easily be cleared for a homesite, pasture, food plots, garden or whatever your rural lifestyle requires. Road frontage on two sides allows for plenty of access options, and 40 acres gives lots of room for privacy and productive homesteading. Work the land, and then relax on your porch and watch the deer and turkey ease along the treeline. It doesn't get much better.