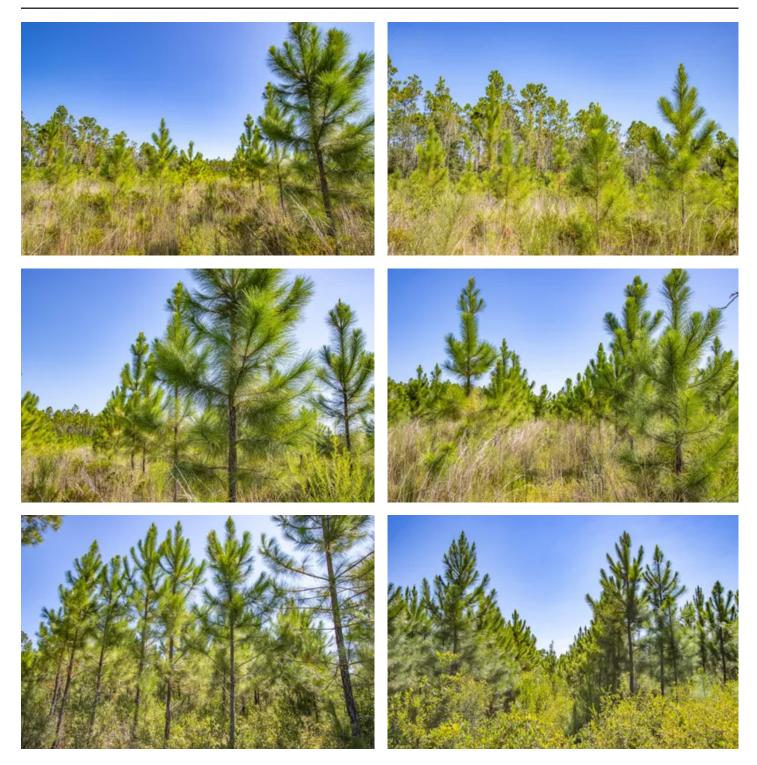

### PROPERTY DESCRIPTION

Welcome to Burnt Bridge Farm, a new rural land development with 6 different lot configurations, providing multiple homesite options and land uses. This beautiful property is now available for anyone dreaming of country living in the peaceful North Florida panhandle. Located in Liberty County, the property is less than an hour from the capital city, Tallahassee, and beautiful Gulf Coast beaches, recreation, shopping and dining. All lots have paved road frontage.

Burnt Bridge Farm East is 39.01 acres with paved road frontage along both CR-67 and Old Burnt Bridge Rd. This property is ideal for a large homestead with plenty of level, dry ground for a farmhouse, shop, barns, and more. The majority of the property (about 26 acres) is planted in young, fast-growing pine trees, with the rest of the land in natural hardwood, cypress and tupelo forest.

The planted pine trees are quickly maturing as a timber investment, but could easily be cleared for a homesite, pasture, food plots, garden or whatever your rural lifestyle requires. Road frontage on two sides allows for plenty of access options, and 40 acres gives lots of room for privacy and productive homesteading. Work the land, and then relax on your porch and watch the deer and turkey ease along the treeline. It doesn't get much better.