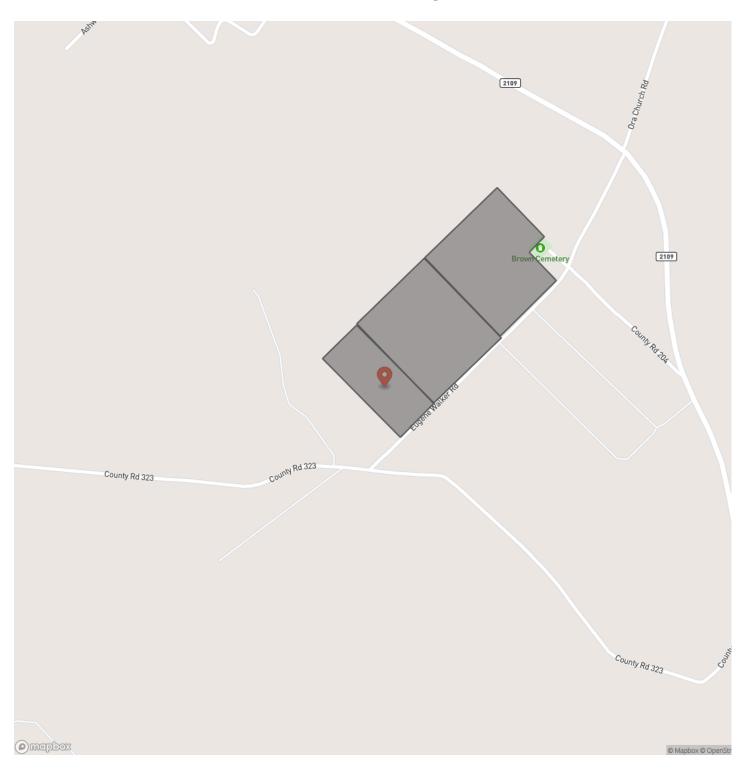

RIPTION

Pick from 12 or 24 wooded acres in a perfect location just West of Lake Sam Rayburn. Numerous campsites and public boat ramps surround the lake, with the closest being Hanks Creek Park. Sam Rayburn is over 114,000 acres of pristine water views with mostly wooded property surrounding the lake and very limited developed areas. Enjoy your own piece of East Texas with easy access to the lake, state parks, and nearby Huntington and Lufkin for everyday needs. This property is gently sloping providing excellent drainage with a mixture of natural pines and hardwoods. Raw and ready to shape to your desire for a permanent homesite or weekend getaway!

Utilities: Electricity Connected

School District: Huntington ISD



### **MORE INFO ONLINE:**





## MORE INFO ONLINE:

# **Locator Map**





## **MORE INFO ONLINE:**

**Locator Map** 





### **MORE INFO ONLINE:**

# Satellite Map





## **MORE INFO ONLINE:**

#### LISTING REPRESENTATIVE For more information contact:



**Representative** Robbi Flack Langley

**Mobile** (936) 295-2500

**Email** robbi@homelandprop.com

Address 1600 Normal Park Dr

**City / State / Zip** Huntsville, TX 77340

### <u>NOTES</u>



## **MORE INFO ONLINE:**

| N | 0 | Т | Ε | <u>S</u> |  |
|---|---|---|---|----------|--|
|   |   |   |   |          |  |

| <br> | <br> |  |
|------|------|--|
|      |      |  |
|      |      |  |
|      |      |  |
|      |      |  |



# MORE INFO ONLINE:

### **DISCLAIMERS**

Information in this brochure is provided solely for information purposes and does not constitute an offer to sell or advertise real esta