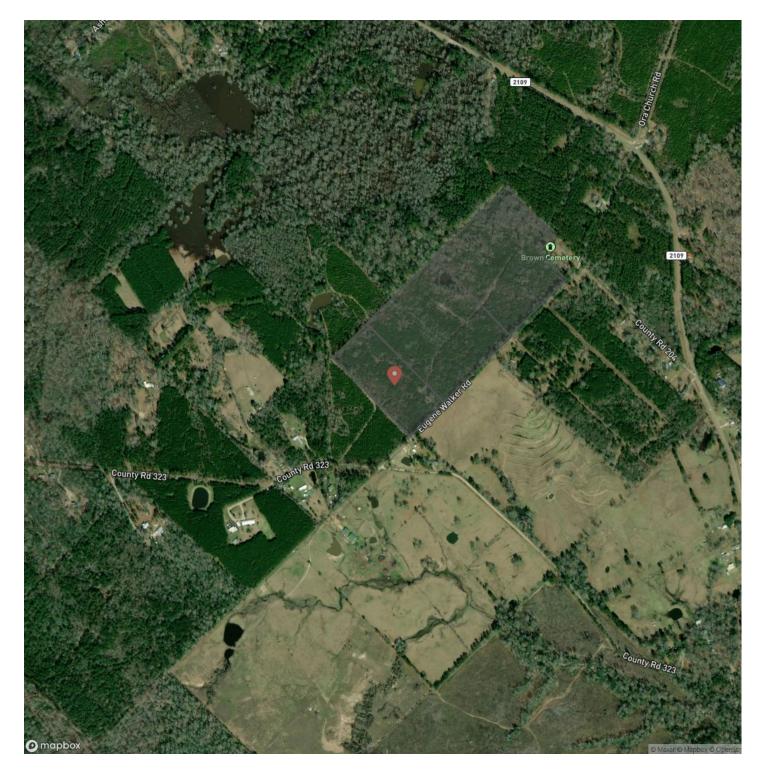

merous campsites and public boat ramps surround the lake, with the closest being Hanks Creek Park. Sam Rayburn is over 114,000 acres of pristine water views with mostly wooded property surrounding the lake and very limited developed areas. Enjoy your own piece of East Texas with easy access to the lake, state parks, and nearby Huntington and Lufkin for everyday needs. This property is gently sloping providing excellent drainage with a mixture of natural pines and hardwoods. Raw and ready to shape to your desire for a permanent homesite or weekend getaway!

Utilities: Electricity Connected

School District: Huntington ISD



### **MORE INFO ONLINE:**





## MORE INFO ONLINE:

# **Locator Map**





## **MORE INFO ONLINE:**

**Locator Map** 





### **MORE INFO ONLINE:**

# Satellite Map





## **MORE INFO ONLINE:**

#### LISTING REPRESENTATIVE For more information contact:



**Representative** Robbi Flack Langley

**Mobile** (936) 295-2500

**Email** robbi@homelandprop.com

Address 1600 Normal Park Dr

**City / State / Zip** Huntsville, TX 77340

### <u>NOTES</u>



## **MORE INFO ONLINE:**

| N | 0 | Т | Ε | <u>S</u> |  |
|---|---|---|---|----------|--|
|   |   |   |   |          |  |

| <br> | <br> |  |
|------|------|--|
|      |      |  |
|      |      |  |
|      |      |  |
|      |      |  |



# MORE INFO ONLINE:

### **DISCLAIMERS**

Information in this brochure is provided solely for information purposes and does not constitute an offer to sell or advertise real estate outside the states in which broker or agent licensed. The information presented has been obta