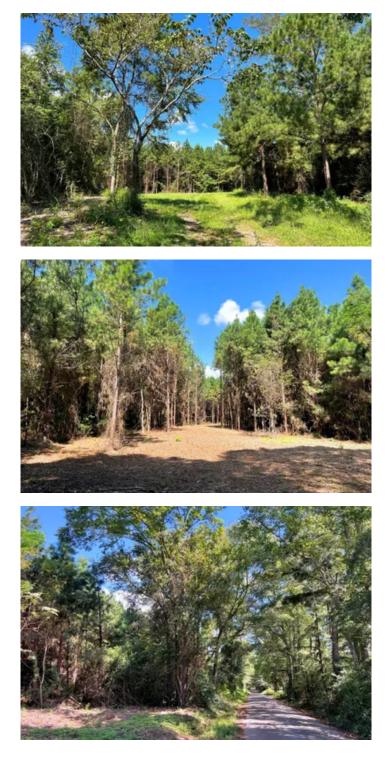

### PROPERTY DESCRIPTION

Pick from 12 or 24 wooded acres in a perfect location just West of Lake Sam Rayburn. Numerous campsites and public boat ramps surround the lake, with the closest being Hanks Creek Park. Sam Rayburn is over 114,000 acres of pristine water views with mostly wooded property surrounding the lake and very limited developed areas. Enjoy your own piece of East Texas with easy access to the lake, state parks, and nearby Huntington and Lufkin for everyday needs. This property is gently sloping providing excellent drainage with a mixture of natural pines and hardwoods. Raw and ready to shape to your desire for a permanent homesite or weekend getaway!

Utilities: Electricity Connected

School District: Huntington ISD