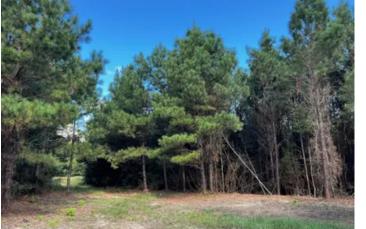

### PROPERTY DESCRIPTION

Pick from 12 or 24 wooded acres in a perfect location just West of Lake Sam Rayburn. Numerous campsites and public boat ramps surround the lake, with the closest being Hanks Creek Park. Sam Rayburn is over 114,000 acres of pristine water views with mostly wooded property surrounding the lake and very limited developed areas. Enjoy your own piece of East Texas with easy access to the lake, state parks, and nearby Huntington and Lufkin for everyday needs. This property is gently sloping providing excellent drainage with a mixture of natural pines and hardwoods. Raw and ready to shape to your desire for a permanent homesite or weekend getaway!

Utilities: Electricity Connected

School District: Huntington ISD