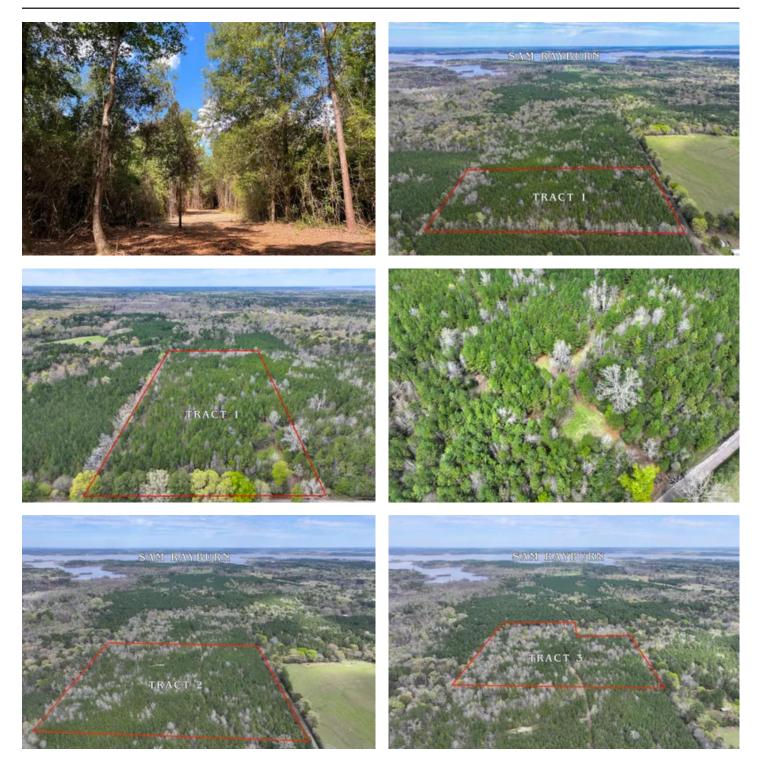

### PROPERTY DESCRIPTION

Pick from 12 or 24 wooded acres in a perfect location just West of Lake Sam Rayburn. Numerous campsites and public boat ramps surround the lake, with the closest being Hanks Creek Park. Sam Rayburn is over 114,000 acres of pristine water views with mostly wooded property surrounding the lake and very limited developed areas. Enjoy your own piece of East Texas with easy access to the lake, state parks, and nearby Huntington and Lufkin for everyday needs. This property is gently sloping providing excellent drainage with a mixture of natural pines and hardwoods. Raw and ready to shape to your desire for a permanent homesite or weekend getaway!

# Satellite Map