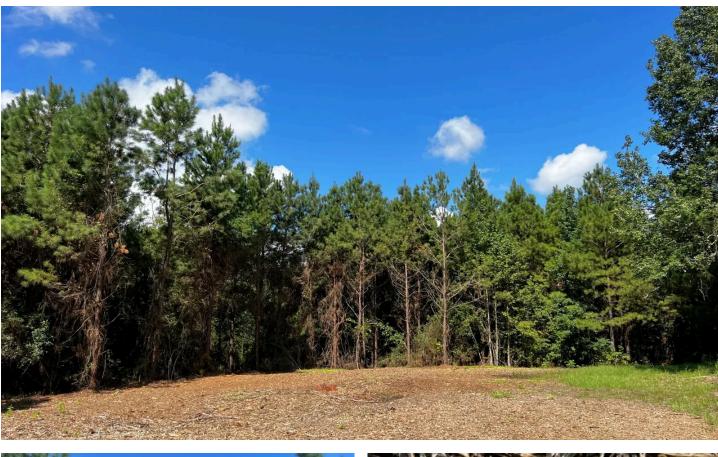

### PROPERTY DESCRIPTION

Pick from 12 or 24 wooded acres in a perfect location just West of Lake Sam Rayburn. Numerous campsites and public boat ramps surround the lake, with the closest being Hanks Creek Park. Sam Rayburn is over 114,000 acres of pristine water views with mostly wooded property surrounding the lake and very limited developed areas. Enjoy your own piece of East Texas with easy access to the lake, state parks, and nearby Huntington and Lufkin for everyday needs. This property is gently sloping providing excellent drainage with a mixture of natural pines and hardwoods. Raw and ready to shape to your desire for a permanent homesite or weekend getaway!

Utilities: Electricity Connected

School District: Huntington ISD