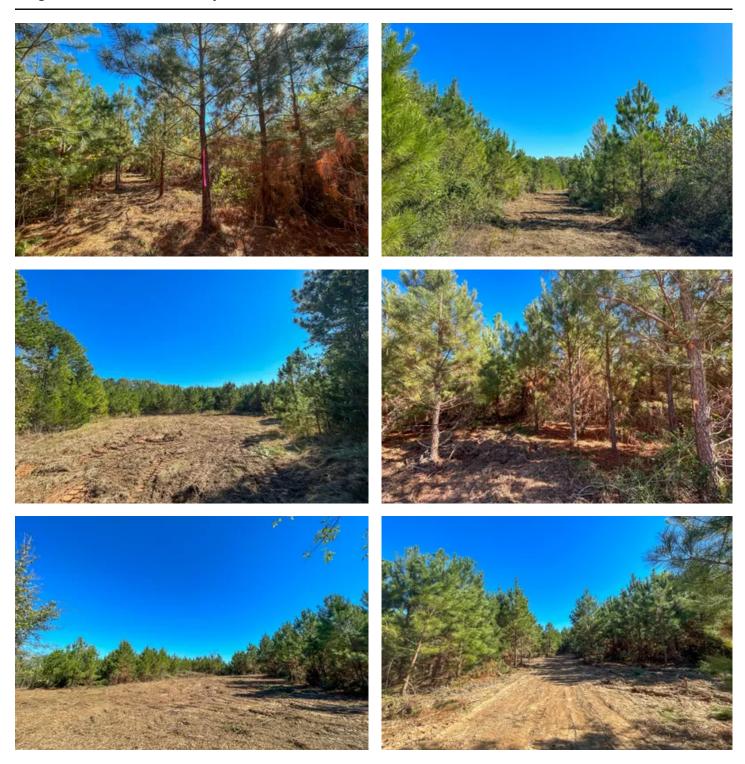

#### **PROPERTY DESCRIPTION**

This is your chance to own a private piece of East Texas. This unique opportunity offers 3-10 acre tracts wooded in young pine plantation. Nestled in the serene countryside, this property provides a peaceful retreat away from the city while still being conveniently close to Carthage, Mt. Enterprise, and Henderson, TX. These tracts are ideally set up with an electricity easement already in place, cleared boundary lines, and an opening at the front of each division. Electricity has been installed on Tracts 1 and 2. Divisions are restricted to maintain the integrity of this small acreage community and ensure peaceful, recreational living.