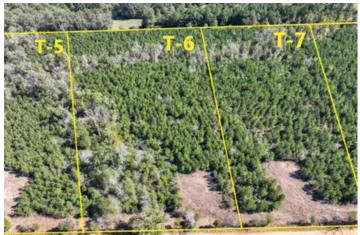

6 Acres | CR 3121 | T-6 CR 3121 Long Branch, TX 75669

\$66,625 6.500± Acres Panola County

### 6 Acres | CR 3121 | T-6 Long Branch, TX / Panola County

#### **PROPERTY DESCRIPTION**

This is your chance to own a private piece of East Texas. This unique opportunity offers 3-10 acre tracts wooded in young pine plantation. Nestled in the serene countryside, this property provides a peaceful retreat away from the city while still being conveniently close to Carthage, Mt. Enterprise, and Henderson, TX. These tracts are ideally set up with an electricity easement already in place, cleared boundary lines, and an opening at the front of each division. Electricity has been installed on Tracts 1 and 2. Divisions are restricted to maintain the integrity of this small acreage community and ensure peaceful, recreational living.