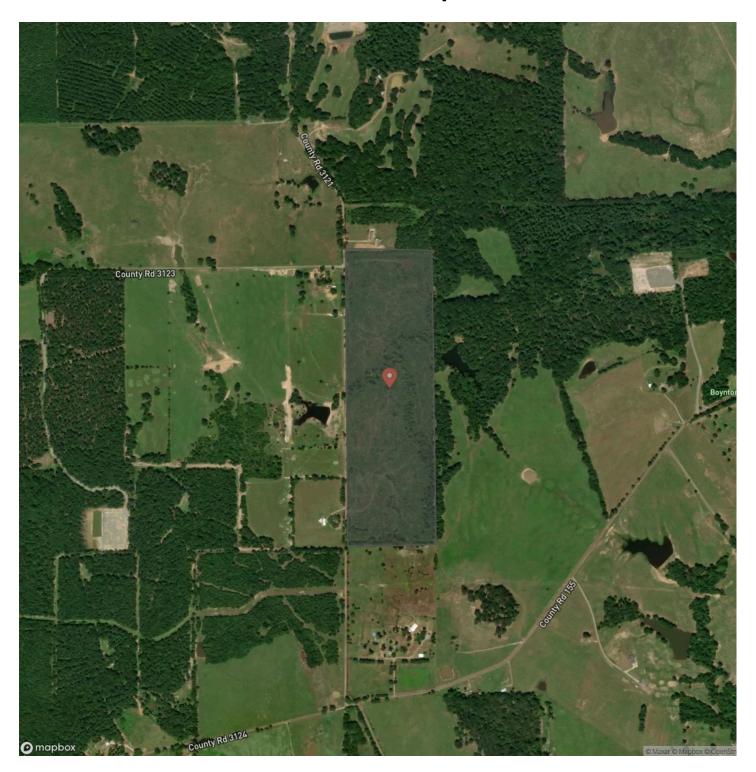

t away from the city while still being conveniently close to Carthage, Mt. Enterprise, and Henderson, TX. These tracts are ideally set up with an electricity easement already in place, cleared boundary lines, and an opening at the front of each division. Electricity has been installed on Tracts 1 and 2. Divisions are restricted to maintain the integrity of this small acreage community and ensure peaceful, recreational living.

Seller Financing Terms: 20% Down, 11% Interest, 8 Year Term

Utilities: Electricity available by extension, Well likely required, water company to confirm availability

**Utility Providers:** Rusk County Electric Cooperative, Minden-Brachfield Water Supply

**School District:** Carthage ISD







## **Locator Map**





### **Locator Map**





# **Satellite Map**





# LISTING REPRESENTATIVE For more information contact:



**NOTES** 

#### Representative

Sydney Frames Benson

#### Mobile

(713) 714-0756

#### Email

sydney@homelandprop.com

#### Address

1600 Normal Park Dr

#### City / State / Zip

Huntsville, TX 77340



| <u>NOTES</u> |  |
|--------------|--|
|              |  |
|              |  |
|              |  |
|              |  |
|              |  |
|              |  |
|              |  |
|              |  |
|              |  |
|              |  |
|              |  |
|              |  |
|              |  |
|              |  |
|              |  |
|              |  |
|              |  |
|              |  |
|              |  |
|              |  |
|              |  |
|              |  |
|              |  |



#### **DISCLAIMERS**

Informat