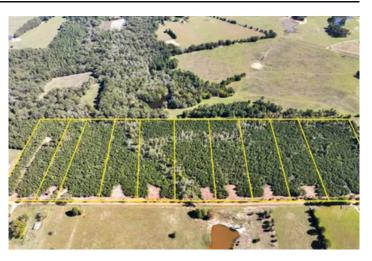

#### **PROPERTY DESCRIPTION**

This is your chance to own a private piece of East Texas. This unique opportunity offers 3-10 acre tracts wooded in young pine plantation. Nestled in the serene countryside, this property provides a peaceful retreat away from the city while still being conveniently close to Carthage, Mt. Enterprise, and Henderson, TX. These tracts are ideally set up with an electricity easement already in place, cleared boundary lines, and an opening at the front of each division. Electricity has been installed on Tracts 1 and 2. Divisions are restricted to maintain the integrity of this small acreage community and ensure peaceful, recreational living.