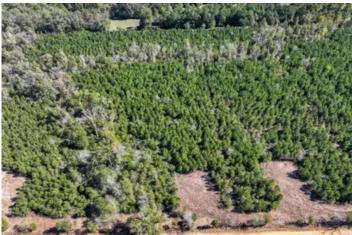

#### **PROPERTY DESCRIPTION**

This is your chance to own a private piece of East Texas. This unique opportunity offers 3-10 acre tracts wooded in young pine plantation. Nestled in the serene countryside, this property provides a peaceful retreat away from the city while still being conveniently close to Carthage, Mt. Enterprise, and Henderson, TX. These tracts are ideally set up with an electricity easement already in place, cleared boundary lines, and an opening at the front of each division. Electricity has been installed on Tracts 1 and 2. Divisions are restricted to maintain the integrity of this small acreage community and ensure peaceful, recreational living.