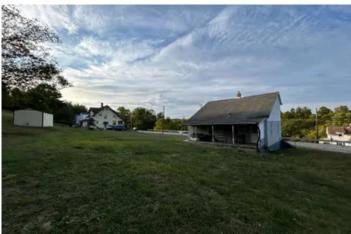

#### **PROPERTY DESCRIPTION**

This 2-3 bedroom, 1-bath house on 0.4 +/- acres is located in Latrobe, Derry Township, Westmoreland County, PA. It is located along Latrobe Derry Road within minutes to Route 30 and Route 22.

#### Features of the Property Include:

- 0.4 +/- total acres
- Minutes to Route 30 and Route 22
- Flat topography
- 2–3-bedroom, 1-bath house
- Close to amenities
- 1:10 minutes to Pittsburgh; 1:30 minutes to Pittsburgh International Airport; 0:45 minutes to Seven Springs; 0:15 minutes to Arnold Palmer Regional Airport