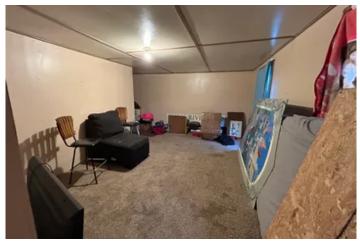

#### **PROPERTY DESCRIPTION**

This 2-3 bedroom, 1-bath house on 0.4 +/- acres is located in Latrobe, Derry Township, Westmoreland County, PA. It is located along Latrobe Derry Road within minutes to Route 30 and Route 22.

#### Features of the Property Include:

- 0.4 +/- total acres
- Minutes to Route 30 and Route 22
- Flat topography
- 2–3-bedroom, 1-bath house
- Close to amenities
- 1:10 minutes to Pittsburgh; 1:30 minutes to Pittsburgh International Airport; 0:45 minutes to Seven Springs; 0:15 minutes to Arnold Palmer Regional Airport

\*\* HOUSE BEING SOLD AS IS \*\*