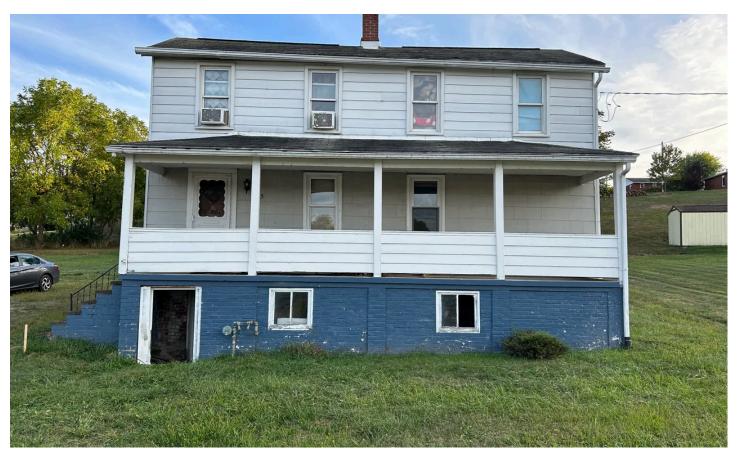

1245 Latrobe Derry Rd - Derry Township -Westmoreland - 0.4 1245 Latrobe Derry RD Latrobe, PA 15650

\$69,900 0.400± Acres Westmoreland County

#### **PROPERTY DESCRIPTION**

This 2-3 bedroom, 1-bath house on 0.4 +/- acres is located in Latrobe, Derry Township, Westmoreland County, PA. It is located along Latrobe Derry Road within minutes to Route 30 and Route 22.

#### Features of the Property Include:

- 0.4 +/- total acres
- Minutes to Route 30 and Route 22
- Flat topography
- 2–3-bedroom, 1-bath house
- Close to amenities
- 1:10 minutes to Pittsburgh; 1:30 minutes to Pittsburgh International Airport; 0:45 minutes to Seven Springs; 0:15 minutes to Arnold Palmer Regional Airport

\*\* HOUSE BEING SOLD AS IS \*\*