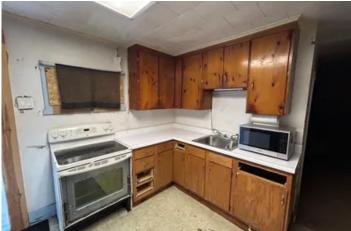

#### **PROPERTY DESCRIPTION**

This 2-3 bedroom, 1-bath house on 0.4 +/- acres is located in Latrobe, Derry Township, Westmoreland County, PA. It is located along Latrobe Derry Road within minutes to Route 30 and Route 22.

#### Features of the Property Include:

- 0.4 +/- total acres
- Minutes to Route 30 and Route 22
- Flat topography
- 2–3-bedroom, 1-bath house
- Close to amenities
- 1:10 minutes to Pittsburgh; 1:30 minutes to Pittsburgh International Airport; 0:45 minutes to Seven Springs; 0:15 minutes to Arnold Palmer Regional Airport