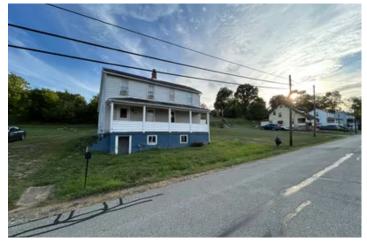

1245 Latrobe Derry Rd - Derry Township -Westmoreland - 0.4 1245 Latrobe Derry RD Latrobe, PA 15650

\$69,900 0.400± Acres Westmoreland County

#### **PROPERTY DESCRIPTION**

This 2-3 bedroom, 1-bath house on 0.4 +/- acres is located in Latrobe, Derry Township, Westmoreland County, PA. It is located along Latrobe Derry Road within minutes to Route 30 and Route 22.

#### Features of the Property Include:

- 0.4 +/- total acres
- Minutes to Route 30 and Route 22
- Flat topography
- 2–3-bedroom, 1-bath house
- Close to amenities
- 1:10 minutes to Pittsburgh; 1:30 minutes to Pittsburgh International Airport; 0:45 minutes to Seven Springs; 0:15 minutes to Arnold Palmer Regional Airport