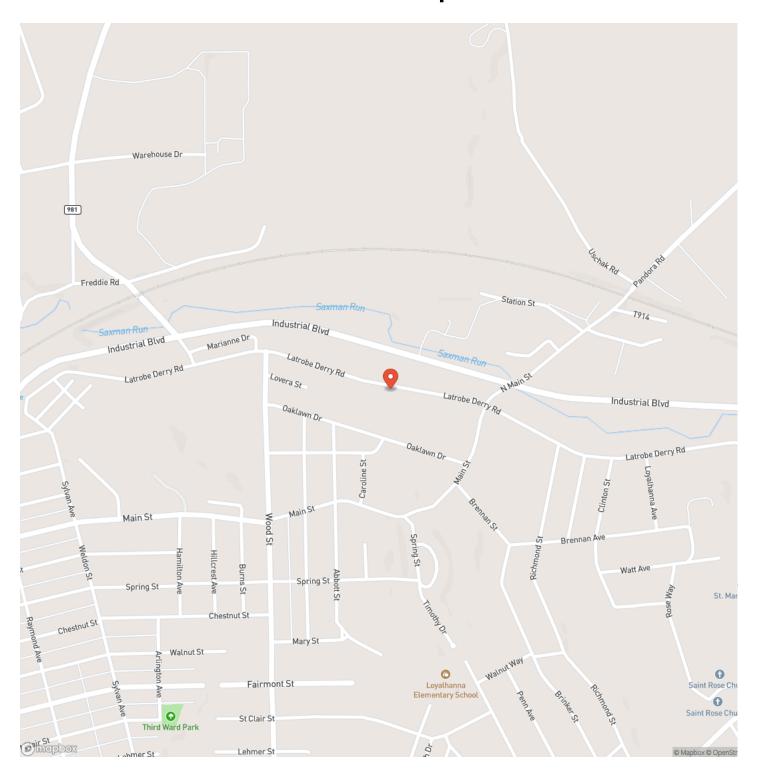

trobe Derry Rd - Derry Township - Westmoreland - 0.4 Latrobe, PA / Westmoreland County

#### **PROPERTY DESCRIPTION**

This 2-3 bedroom, 1-bath house on 0.4 +/- acres is located in Latrobe, Derry Township, Westmoreland County, PA. It is located along Latrobe Derry Road within minutes to Route 30 and Route 22.

#### Features of the Property Include:

- 0.4 +/- total acres
- Minutes to Route 30 and Route 22
- Flat topography
- 2–3-bedroom, 1-bath house
- Close to amenities
- 1:10 minutes to Pittsburgh; 1:30 minutes to Pittsburgh International Airport; 0:45 minutes to Seven Springs; 0:15 minutes to Arnold Palmer Regional Airport

\*\* HOUSE BEING SOLD AS IS \*\*



## 1245 Latrobe Derry Rd - Derry Township - Westmoreland - 0.4 Latrobe, PA / Westmoreland County













# **Locator Map**





# **Locator Map**





# **Satellite Map**





# 1245 Latrobe Derry Rd - Derry Township - Westmoreland - 0.4 Latrobe, PA / Westmoreland County

# LISTING REPRESENTATIVE For more information contact:



### Representative

Logan Dominick

#### Mobile

(724) 875-4759

#### Office

(724) 678-1232

#### Email

Idominick@mossyoak properties.com

#### **Address**

511 Skyline Drive

### City / State / Zip

Belle Vernon, PA 15012

| <u>NOTES</u> |  |  |  |
|--------------|--|--|--|
|              |  |  |  |
|              |  |  |  |
|              |  |  |  |
|              |  |  |  |
|              |  |  |  |
|              |  |  |  |
|              |  |  |  |
|              |  |  |  |
|              |  |  |  |
|              |  |  |  |
|              |  |  |  |
|              |  |  |  |
|