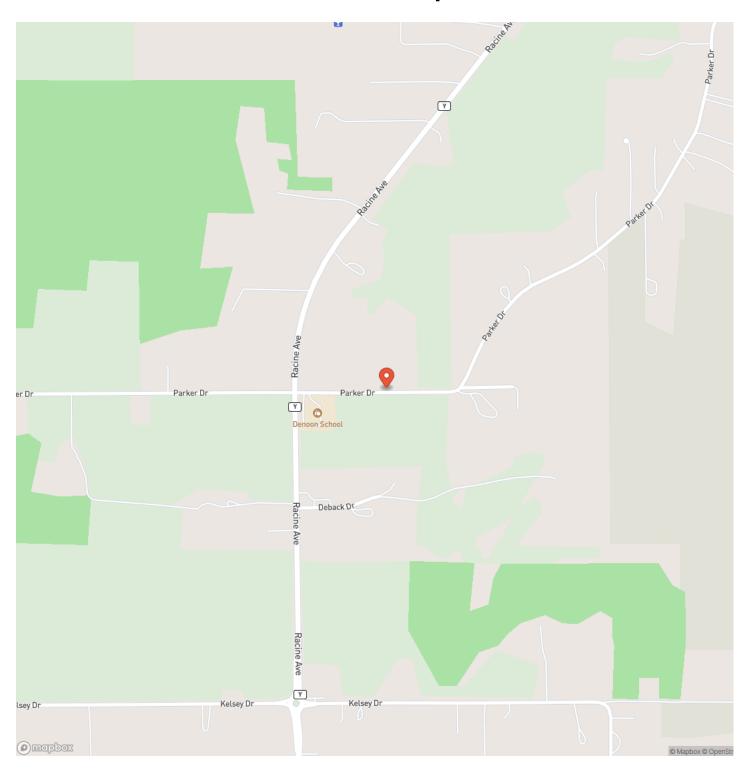

er Dr

**City, State Zip** Muskego, WI 53150

**County** Waukesha County

**Type** Undeveloped Land, Lot

Latitude / Longitude 42.864995 / -88.156312

**Taxes (Annually)** 86

**Dwelling Square Feet** 0

Acreage 11.220

**Price** \$350,000

#### **Property Website**

https://kwland.com/property/lt2-parker-dr-waukeshawisconsin/48387/









## **PROPERTY DESCRIPTION**

Looking for a fully wooded property to build your dream home in the City of Muskego? Here it is 11.22 acres of wooded acreage. The property is zoned agricultural. This lot is combined with two total lots. There are several building sites on this tract and there is plenty of wildlife. Bring your building plans today. A wetland delineation was completed and the property was successfully perc tested.







# **Locator Map**





# **Locator Map**





# Satellite Map



### LISTING REPRESENTATIVE For more information contact:



Representative

Jay Menger

**Mobile** (414) 336-8873

**Office** (414) 336-8873

**Email** jaymenger@kw.com

Address N96W17695 Riversbend Cir. W. #103. Germantown, WI 53022

**City / State / Zip** Germantown, WI 53022

## <u>NOTES</u>



| N | 0 | Т | Ε | S |  |
|---|---|---|---|---|--|
|   |   |   |   |   |  |

Keller Williams

### **DISCLAIMERS**

Information in this brochure is provided solely for information purposes and does not constitute an offer to sell or advertise real estate outside the states in which broker or agent licensed. The information presented has been obtained from sources deemed to be reliable, but is not guaranteed or warranted by the agent, broker, or the sell