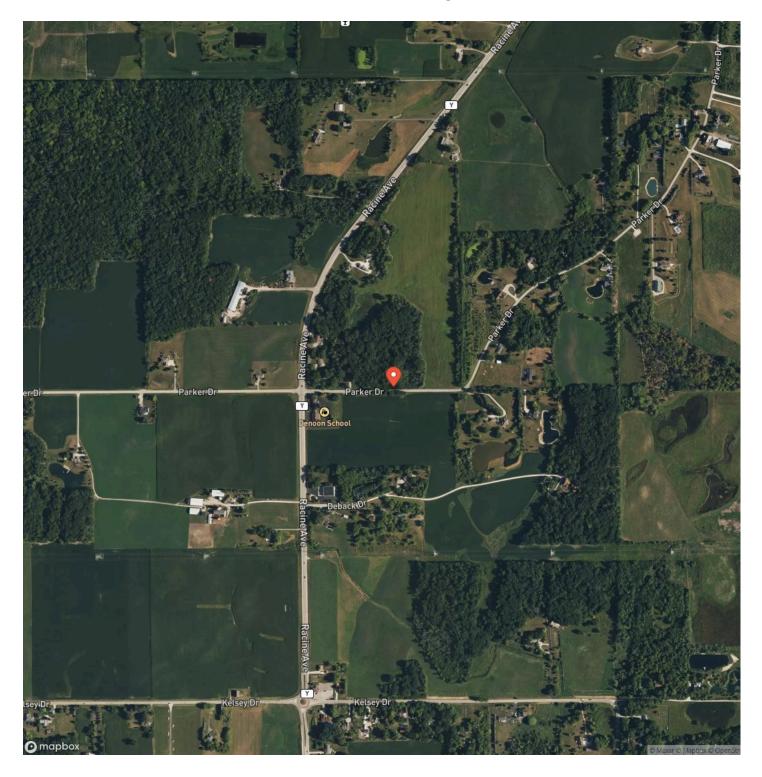

**County** Waukesha County

**Type** Undeveloped Land, Lot

Latitude / Longitude 42.864995 / -88.156312

**Taxes (Annually)** 86

**Dwelling Square Feet** 0

Acreage 11.220

**Price** \$350,000

#### **Property Website**

https://kwland.com/property/lt2-parker-dr-waukeshawisconsin/48387/









## **PROPERTY DESCRIPTION**

Looking for a fully wooded property to build your dream home in the City of Muskego? Here it is 11.22 acres of wooded acreage. The property is zoned agricultural. This lot is combined with two total lots. There are several building sites on this tract and there is plenty of wildlife. Bring your building plans today. A wetland delineation was completed and the property was successfully perc tested.







# **Locator Map**





# **Locator Map**





# Satellite Map



### LISTING REPRESENTATIVE For more information contact:



Representative

Jay Menger

**Mobile** (414) 336-8873

**Office** (414) 336-8873

**Email** jaymenger@kw.com

Address N96W17695 Riversbend Cir. W. #103. Germantown, WI 53022

**City / State / Zip** Germantown, WI 53022

## <u>NOTES</u>



| N | 0 | Т | Ε | S |  |
|---|---|---|---|---|--|
|   |   |   |   |   |  |

Keller Williams

### **DISCLAIMERS**

Information in this brochure is provided solely for information purposes and does not constitute an offer to sell or advertise real estate outside the states in which broker or agent licensed. The information presented has been obtained from sources deemed to be reliable, but is not guaranteed or warranted by the agent, broker, or the sellers of these properties. This offering is su