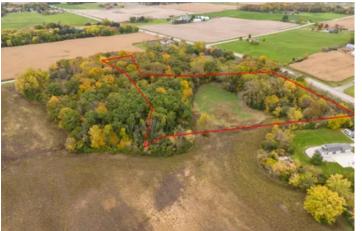

## **PROPERTY DESCRIPTION**

Looking for a fully wooded property to build your dream home in the City of Muskego? Here it is 11.22 acres of wooded acreage. The property is zoned agricultural. This lot is combined with two total lots. There are several building sites on this tract and there is plenty of wildlife. Bring your building plans today. A wetland delineation was completed and the property was successfully perc tested.

# Satellite Map