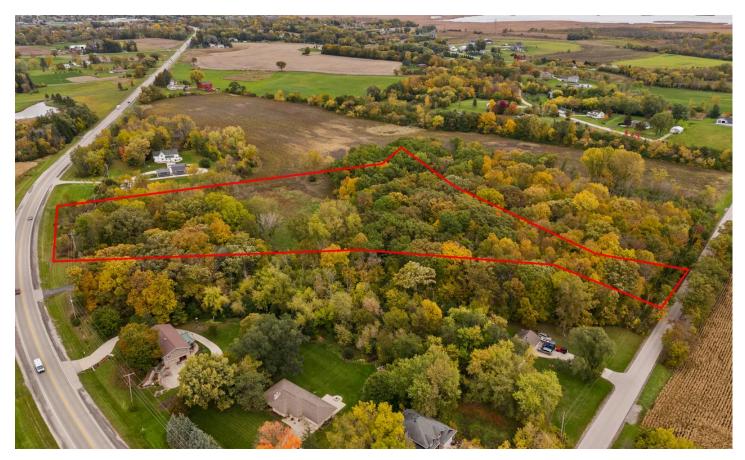

## **PROPERTY DESCRIPTION**

Looking for a fully wooded property to build your dream home in the City of Muskego? Here it is 11.22 acres of wooded acreage. The property is zoned agricultural. This lot is combined with two total lots. There are several building sites on this tract and there is plenty of wildlife. Bring your building plans today. A wetland delineation was completed and the property was successfully perc tested.

# Satellite Map