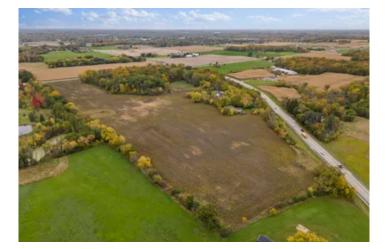

## **PROPERTY DESCRIPTION**

Looking for a fully wooded property to build your dream home in the City of Muskego? Here it is 11.22 acres of wooded acreage. The property is zoned agricultural. This lot is combined with two total lots. There are several building sites on this tract and there is plenty of wildlife. Bring your building plans today. A wetland delineation was completed and the property was successfully perc tested.