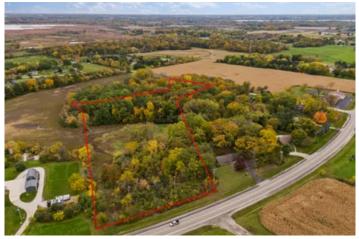

## **PROPERTY DESCRIPTION**

Looking for a fully wooded property to build your dream home in the City of Muskego? Here it is 11.22 acres of wooded acreage. The property is zoned agricultural. This lot is combined with two total lots. There are several building sites on this tract and there is plenty of wildlife. Bring your building plans today. A wetland delineation was completed and the property was successfully perc tested.

# Satellite Map