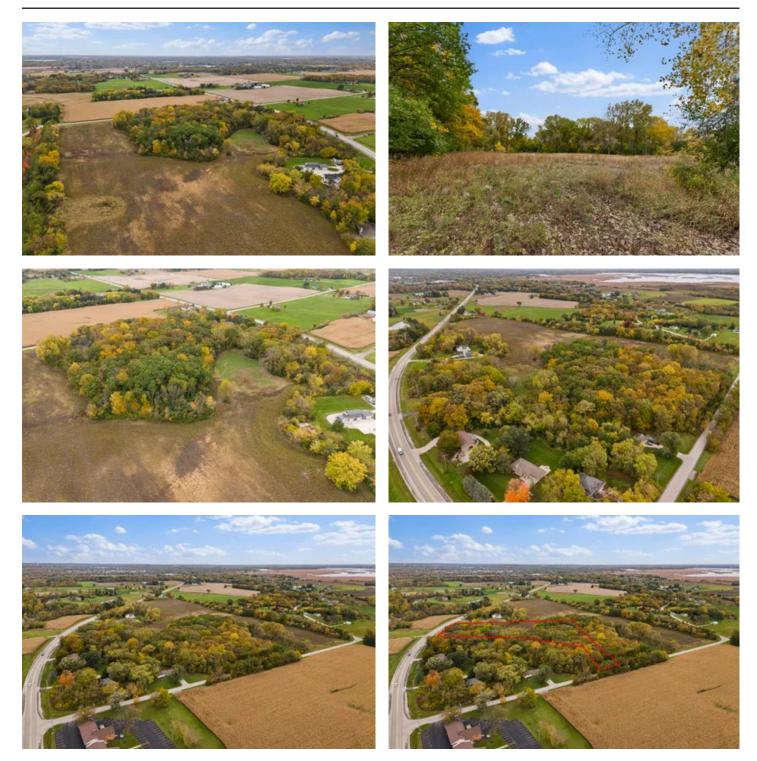

## **PROPERTY DESCRIPTION**

Looking for a fully wooded property to build your dream home in the City of Muskego? Here it is 11.22 acres of wooded acreage. The property is zoned agricultural. This lot is combined with two total lots. There are several building sites on this tract and there is plenty of wildlife. Bring your building plans today. A wetland delineation was completed and the property was successfully perc tested.

# Satellite Map