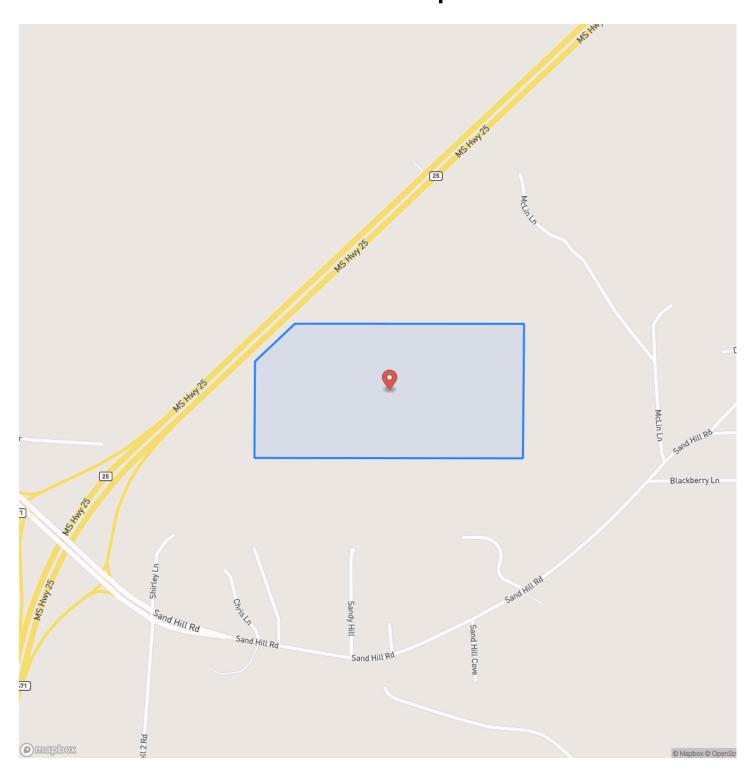

nting Land** 

Latitude / Longitude

32.471278 / -89.89795 **Taxes (Annually)** 

205

Acreage

77

Price

\$993,300

#### **Property Website**

https://swapaland.com/property/wooded-tract-in-pisgah-school-district-rankin-mississippi/78254/









#### **PROPERTY DESCRIPTION**

If you are looking for land in the Pisgah School District, this listing is only about two miles from the school along Highway 25. This land is completely wooded and large enough that you can position your home out of site near the middle of the property in a nice, secluded setting. The woods include a section of mature hardwoods with the balance in pine. A small stream crosses the property, and there is already a nice clearing for a homesite that is currently being used as a food plot.







### **Locator Map**





### **Locator Map**





### **Satellite Map**





### LISTING REPRESENTATIVE For more information contact:



### Representative

Chipper Gibbes

#### Mobile

(601) 248-8984

#### Email

Chipper.Gibbes@swapaland.com

#### **Address**

City / State / Zip

Learned, MS 39154

| <u>NOTES</u> |  |
|--------------|--|
|              |  |
|              |  |
|              |  |
|              |  |
|              |  |
|              |  |
|              |  |
|              |  |
|              |  |
|              |  |
|              |  |
|              |  |
|              |  |
|              |  |
|              |  |
|              |  |
|              |  |
|              |  |



| <u>NOTES</u> |  |  |
|--------------|--|--|
|              |  |  |
|              |  |  |
|              |  |  |
|