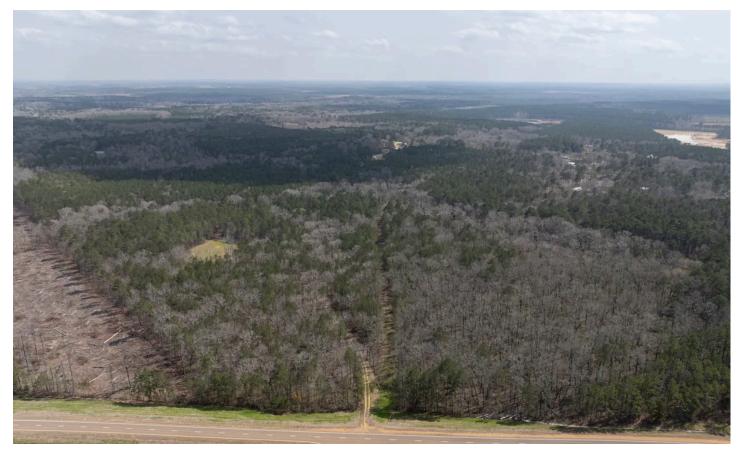

#### **PROPERTY DESCRIPTION**

If you are looking for land in the Pisgah School District, this listing is only about two miles from the school along Highway 25. This land is completely wooded and large enough that you can position your home out of site near the middle of the property in a nice, secluded setting. The woods include a section of mature hardwoods with the balance in pine. A small stream crosses the property, and there is already a nice clearing for a homesite that is currently being used as a food plot.