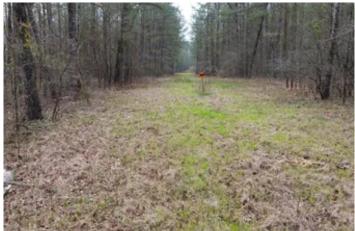

#### **PROPERTY DESCRIPTION**

If you are looking for land in the Pisgah School District, this listing is only about two miles from the school along Highway 25. This land is completely wooded and large enough that you can position your home out of site near the middle of the property in a nice, secluded setting. The woods include a section of mature hardwoods with the balance in pine. A small stream crosses the property, and there is already a nice clearing for a homesite that is currently being used as a food plot.