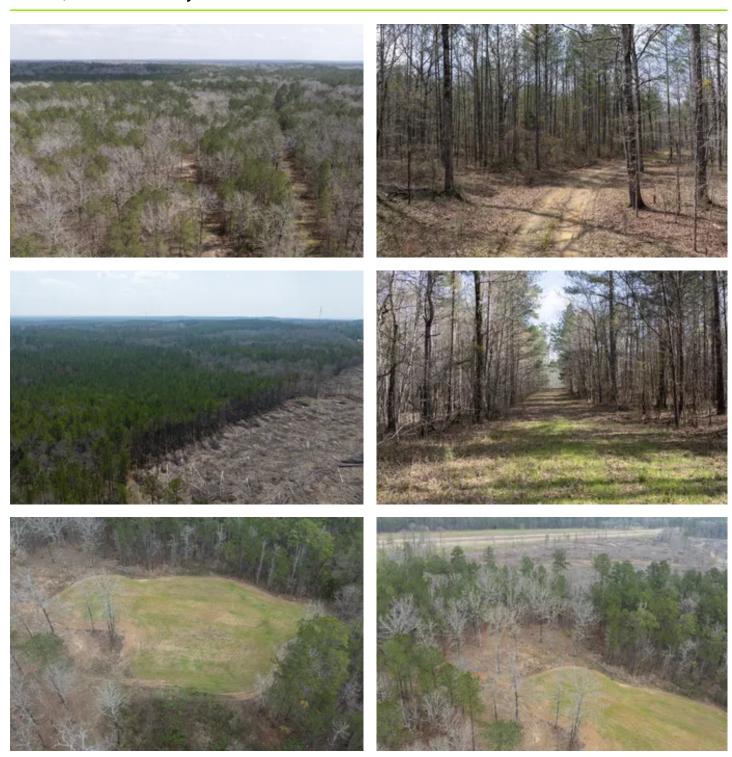

#### **PROPERTY DESCRIPTION**

If you are looking for land in the Pisgah School District, this listing is only about two miles from the school along Highway 25. This land is completely wooded and large enough that you can position your home out of site near the middle of the property in a nice, secluded setting. The woods include a section of mature hardwoods with the balance in pine. A small stream crosses the property, and there is already a nice clearing for a homesite that is currently being used as a food plot.