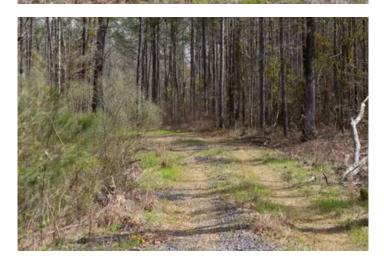

#### **PROPERTY DESCRIPTION**

If you are looking for land in the Pisgah School District, this listing is only about two miles from the school along Highway 25. This land is completely wooded and large enough that you can position your home out of site near the middle of the property in a nice, secluded setting. The woods include a section of mature hardwoods with the balance in pine. A small stream crosses the property, and there is already a nice clearing for a homesite that is currently being used as a food plot.