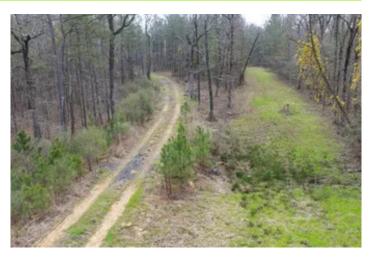

#### **PROPERTY DESCRIPTION**

If you are looking for land in the Pisgah School District, this listing is only about two miles from the school along Highway 25. This land is completely wooded and large enough that you can position your home out of site near the middle of the property in a nice, secluded setting. The woods include a section of mature hardwoods with the balance in pine. A small stream crosses the property, and there is already a nice clearing for a homesite that is currently being used as a food plot.