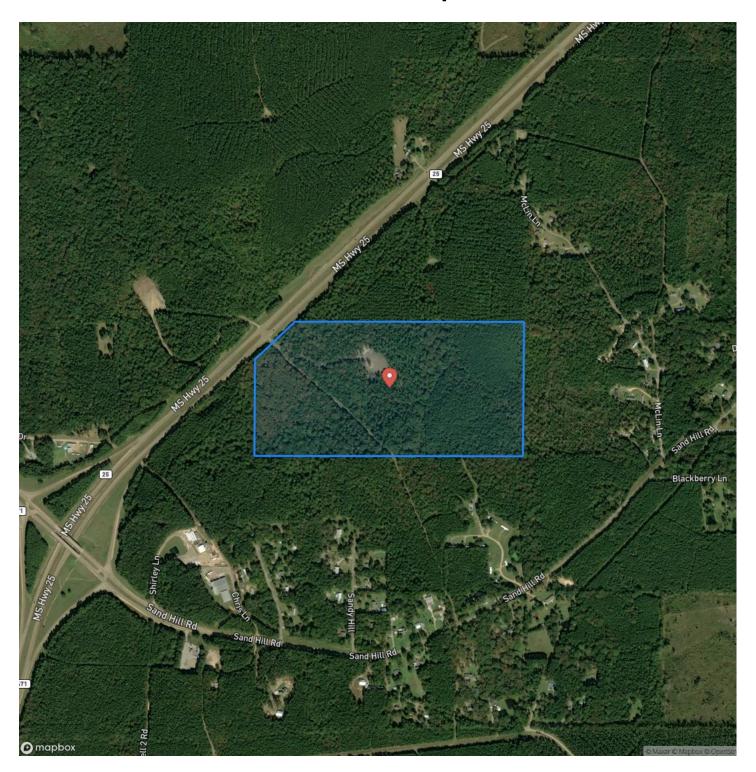

.89795 **Taxes (Annually)** 

205

Acreage

77

Price

\$993,300

#### **Property Website**

https://swapaland.com/property/wooded-tract-in-pisgah-school-district-rankin-mississippi/78254/









#### **PROPERTY DESCRIPTION**

If you are looking for land in the Pisgah School District, this listing is only about two miles from the school along Highway 25. This land is completely wooded and large enough that you can position your home out of site near the middle of the property in a nice, secluded setting. The woods include a section of mature hardwoods with the balance in pine. A small stream crosses the property, and there is already a nice clearing for a homesite that is currently being used as a food plot.







### **Locator Map**





### **Locator Map**





### **Satellite Map**





### LISTING REPRESENTATIVE For more information contact:



### Representative

Chipper Gibbes

#### Mobile

(601) 248-8984

#### Email

Chipper.Gibbes@swapaland.com

#### **Address**

City / State / Zip

Learned, MS 39154

| <u>NOTES</u> |  |
|--------------|--|
|              |  |
|              |  |
|              |  |
|              |  |
|              |  |
|              |  |
|              |  |
|              |  |
|              |  |
|              |  |
|              |  |
|              |  |
|              |  |
|              |  |
|              |  |
|              |  |
|              |  |
|              |  |



| <u>NOTES</u> |  |  |
|--------------|--|--|
|              |  |  |
|              |  |  |
|              |  |  |
|              |  |  |
|              |  |  |
|