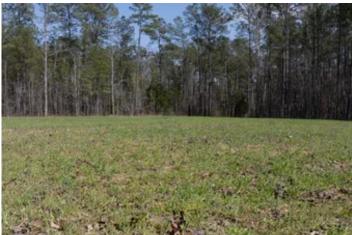

#### **PROPERTY DESCRIPTION**

If you are looking for land in the Pisgah School District, this listing is only about two miles from the school along Highway 25. This land is completely wooded and large enough that you can position your home out of site near the middle of the property in a nice, secluded setting. The woods include a section of mature hardwoods with the balance in pine. A small stream crosses the property, and there is already a nice clearing for a homesite that is currently being used as a food plot.