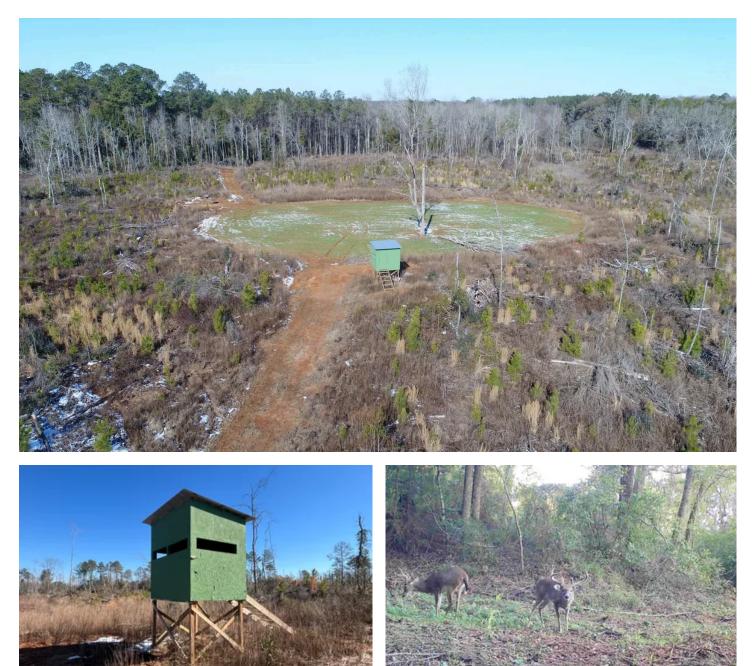

#### **PROPERTY DESCRIPTION**

For Sale 47+/- acres in East Butler County Alabama along Canterbury Rd. This tract is an excellent smaller acreage hunting tract with established food plots and roads. Approximately 25+/- acres are planted in pines and the remainder is in mature timber and creek bottoms. There are two established entrances from the paved road. A road system has been established to access the two hunting food plots on the property. Owner may divide. An additional 7+/- acres is also for sale across the road and would make an excellent cabin/home site.