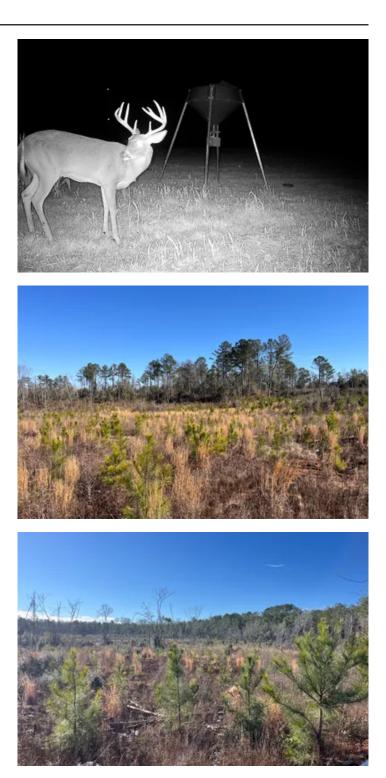

#### **PROPERTY DESCRIPTION**

For Sale 47+/- acres in East Butler County Alabama along Canterbury Rd. This tract is an excellent smaller acreage hunting tract with established food plots and roads. Approximately 25+/- acres are planted in pines and the remainder is in mature timber and creek bottoms. There are two established entrances from the paved road. A road system has been established to access the two hunting food plots on the property. Owner may divide. An additional 7+/- acres is also for sale across the road and would make an excellent cabin/home site.