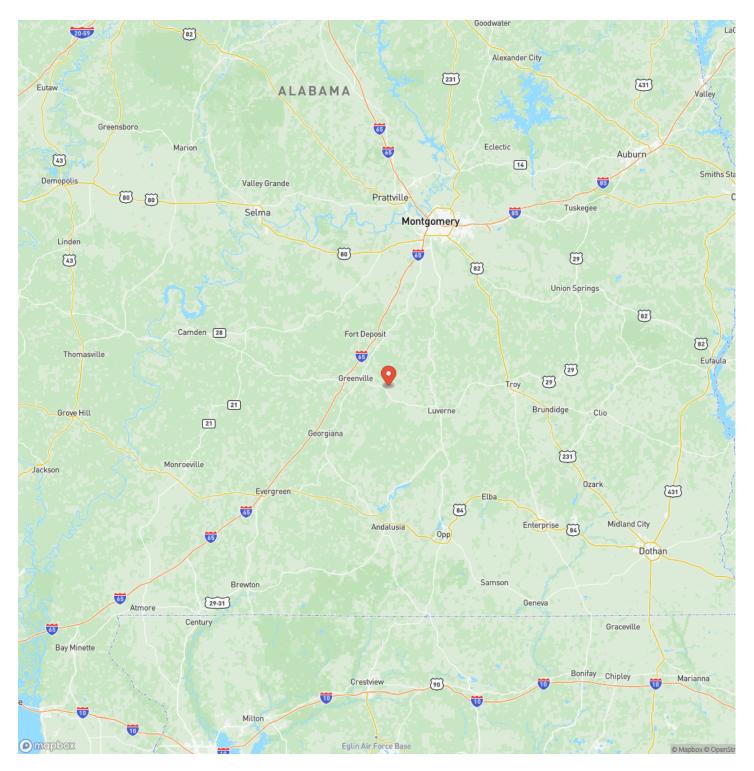

perty Website**

https://farmandforestbrokers.com/property/47-acres-butler-cobutler-alabama/75862/





## **MORE INFO ONLINE:**

#### **PROPERTY DESCRIPTION**

For Sale 47+/- acres in East Butler County Alabama along Canterbury Rd. This tract is an excellent smaller acreage hunting tract with established food plots and roads. Approximately 25+/- acres are planted in pines and the remainder is in mature timber and creek bottoms. There are two established entrances from the paved road. A road system has been established to access the two hunting food plots on the property. Owner may divide. An additional 7+/- acres is also for sale across the road and would make an excellent cabin/home site.







# **MORE INFO ONLINE:**

# **Locator Map**





## **MORE INFO ONLINE:**

# **Locator Map**



# **MORE INFO ONLINE:**

# Satellite Map





## **MORE INFO ONLINE:**

#### LISTING REPRESENTATIVE For more information contact:



**Representative** Rick Bourne

**Mobile** (251) 978-5455

Email rick@farmandforestbrokers.com

Address

**City / State / Zip** Centreville, AL 35042

## <u>NOTES</u>



# **MORE INFO ONLINE:**

|      | <br> |
|------|------|
|      |      |
|      |      |
|      |      |
| <br> |      |
|      |      |
|      |      |
|      |      |
|      |      |
|      |      |
|      |      |
|      |      |
|      |      |
|      |      |
|      |      |
|      |      |
|      |      |
|      |      |
|      |      |
|      |      |
|      |      |
|      |      |
|      |      |
|      |      |
|      |      |
|      |      |
|      |      |
|      |      |
|