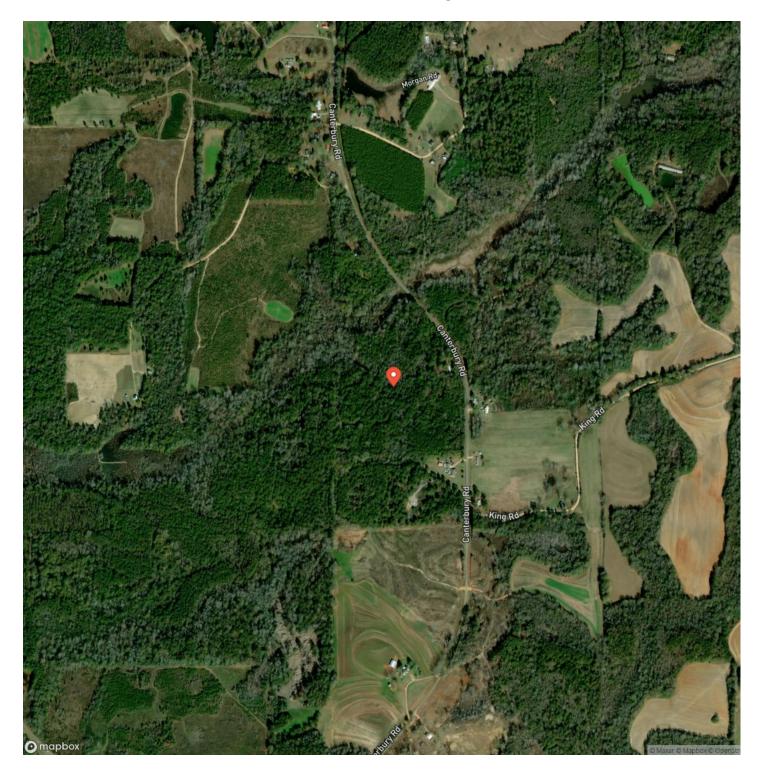

s.com/property/47-acres-butler-cobutler-alabama/75862/





## **MORE INFO ONLINE:**

#### **PROPERTY DESCRIPTION**

For Sale 47+/- acres in East Butler County Alabama along Canterbury Rd. This tract is an excellent smaller acreage hunting tract with established food plots and roads. Approximately 25+/- acres are planted in pines and the remainder is in mature timber and creek bottoms. There are two established entrances from the paved road. A road system has been established to access the two hunting food plots on the property. Owner may divide. An additional 7+/- acres is also for sale across the road and would make an excellent cabin/home site.







# **MORE INFO ONLINE:**

# **Locator Map**





## **MORE INFO ONLINE:**

# **Locator Map**



# **MORE INFO ONLINE:**

# Satellite Map





## **MORE INFO ONLINE:**

#### LISTING REPRESENTATIVE For more information contact:



**Representative** Rick Bourne

**Mobile** (251) 978-5455

Email rick@farmandforestbrokers.com

Address

**City / State / Zip** Centreville, AL 35042

## <u>NOTES</u>



# **MORE INFO ONLINE:**

|      | <br> |
|------|------|
|      |      |
|      |      |
|      |      |
| <br> |      |
|      |      |
|      |      |
|      |      |
|      |      |
|      |      |
|      |      |
|      |      |
|      |      |
|      |      |
|      |      |
|      |      |
|      |      |
|      |      |
|      |      |
|      |      |
|      |      |
|      |      |
|      |      |
|      |      |
|      |      |
|      |      |
|      |      |
|      |      |
|      |      |
|      |      |
| <br> |      |
|