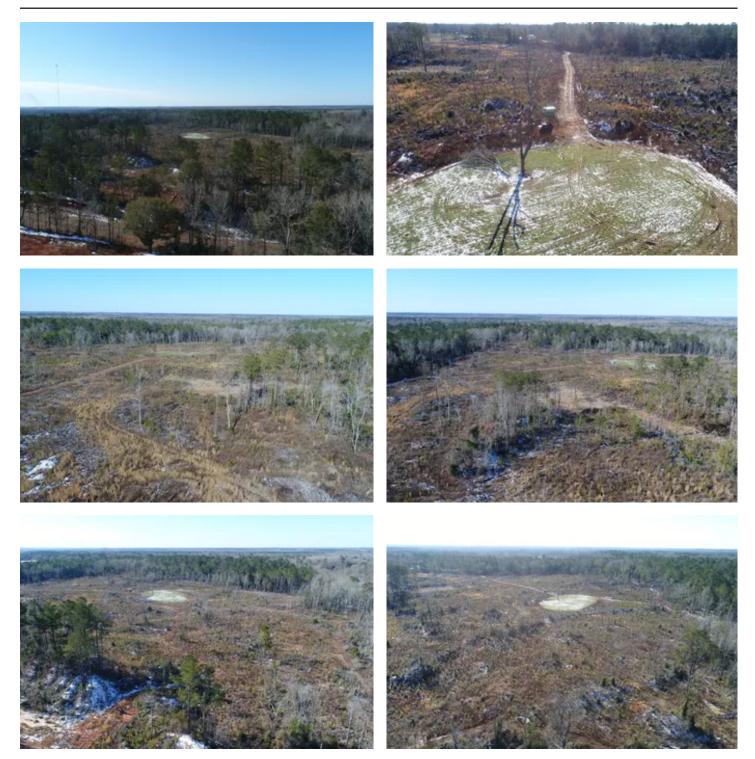

#### **PROPERTY DESCRIPTION**

For Sale 47+/- acres in East Butler County Alabama along Canterbury Rd. This tract is an excellent smaller acreage hunting tract with established food plots and roads. Approximately 25+/- acres are planted in pines and the remainder is in mature timber and creek bottoms. There are two established entrances from the paved road. A road system has been established to access the two hunting food plots on the property. Owner may divide. An additional 7+/- acres is also for sale across the road and would make an excellent cabin/home site.