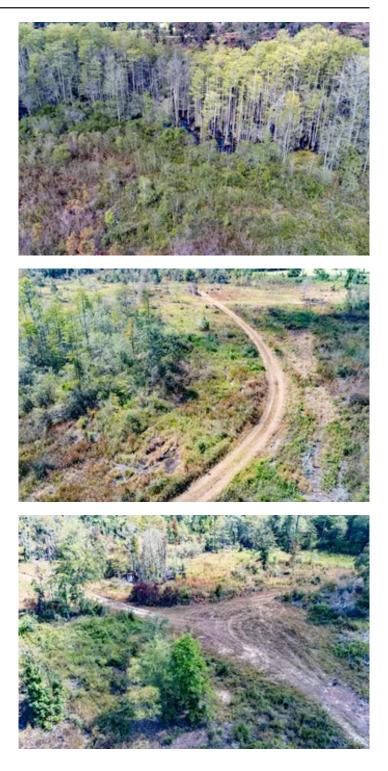

#### **PROPERTY DESCRIPTION**

This 40.17 +/- min-farm is a great option for your new rural homestead, hunting property, or timber investment. Located in Holmes Co., in North FL, this land is surrounded by productive farms and timberland properties, and is ready for your new rural life.

The property has recently been professionally planted into a new pine tree farm, growing value and beauty for the new owner. Most of the land is in this new new pine plantation, but there are a couple small forested hardwood/cypress ponds that create aesthetic diversity and a water source for wildlife or your homestead herd.

The land has good access along a well-maintained county-grade, with power at the boundary. There is good elevation and roll to the land, and plenty of room to create the homestead that you're been looking for. The property is not far from Bonifay, FL and Dothan, AL, and is an easy day trip to the beaches of Florida's Gulf Coast.