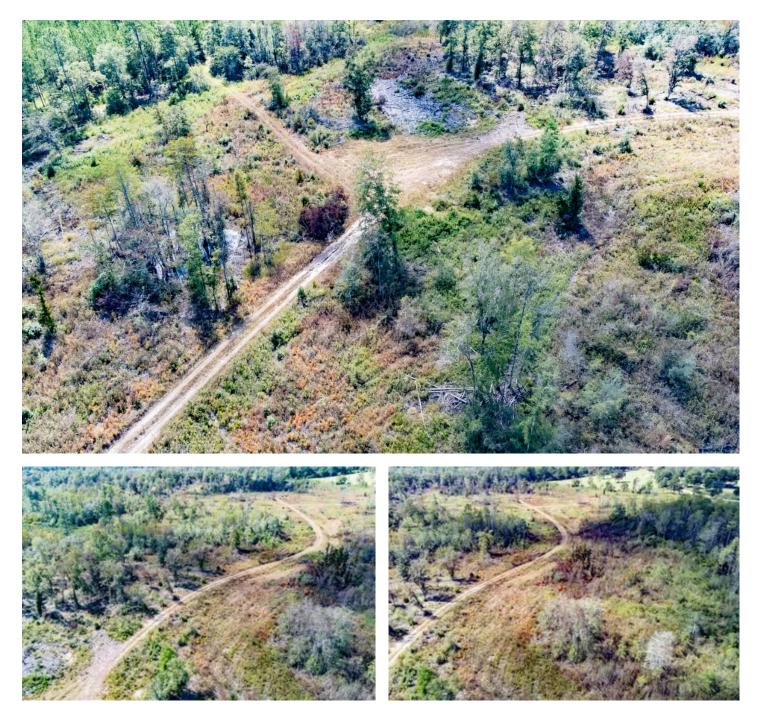

#### **PROPERTY DESCRIPTION**

This 40.17 +/- min-farm is a great option for your new rural homestead, hunting property, or timber investment. Located in Holmes Co., in North FL, this land is surrounded by productive farms and timberland properties, and is ready for your new rural life.

The property has recently been professionally planted into a new pine tree farm, growing value and beauty for the new owner. Most of the land is in this new new pine plantation, but there are a couple small forested hardwood/cypress ponds that create aesthetic diversity and a water source for wildlife or your homestead herd.

The land has good access along a well-maintained county-grade, with power at the boundary. There is good elevation and roll to the land, and plenty of room to create the homestead that you're been looking for. The property is not far from Bonifay, FL and Dothan, AL, and is an easy day trip to the beaches of Florida's Gulf Coast.