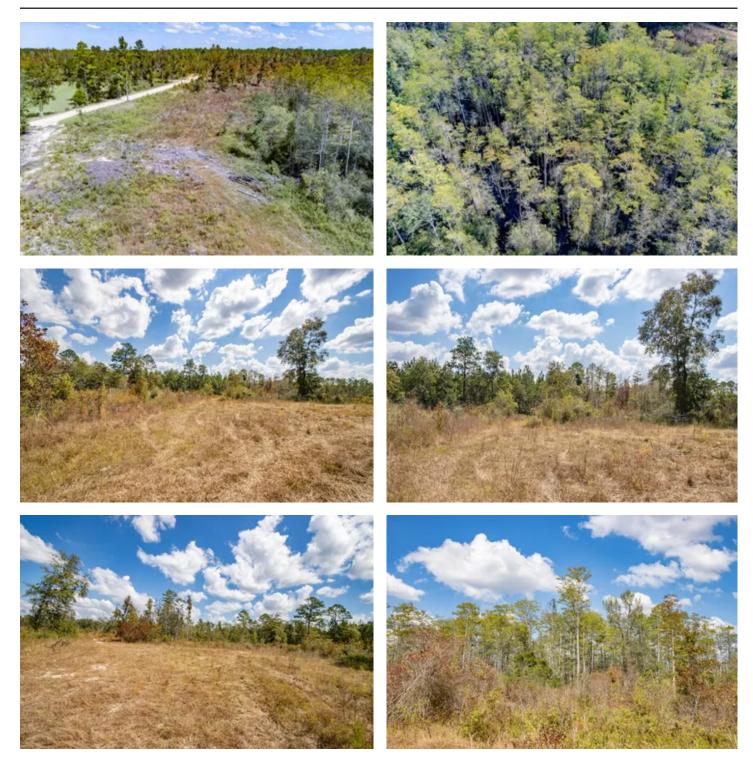

#### **PROPERTY DESCRIPTION**

This 40.17 +/- min-farm is a great option for your new rural homestead, hunting property, or timber investment. Located in Holmes Co., in North FL, this land is surrounded by productive farms and timberland properties, and is ready for your new rural life.

The property has recently been professionally planted into a new pine tree farm, growing value and beauty for the new owner. Most of the land is in this new new pine plantation, but there are a couple small forested hardwood/cypress ponds that create aesthetic diversity and a water source for wildlife or your homestead herd.

The land has good access along a well-maintained county-grade, with power at the boundary. There is good elevation and roll to the land, and plenty of room to create the homestead that you're been looking for. The property is not far from Bonifay, FL and Dothan, AL, and is an easy day trip to the beaches of Florida's Gulf Coast.