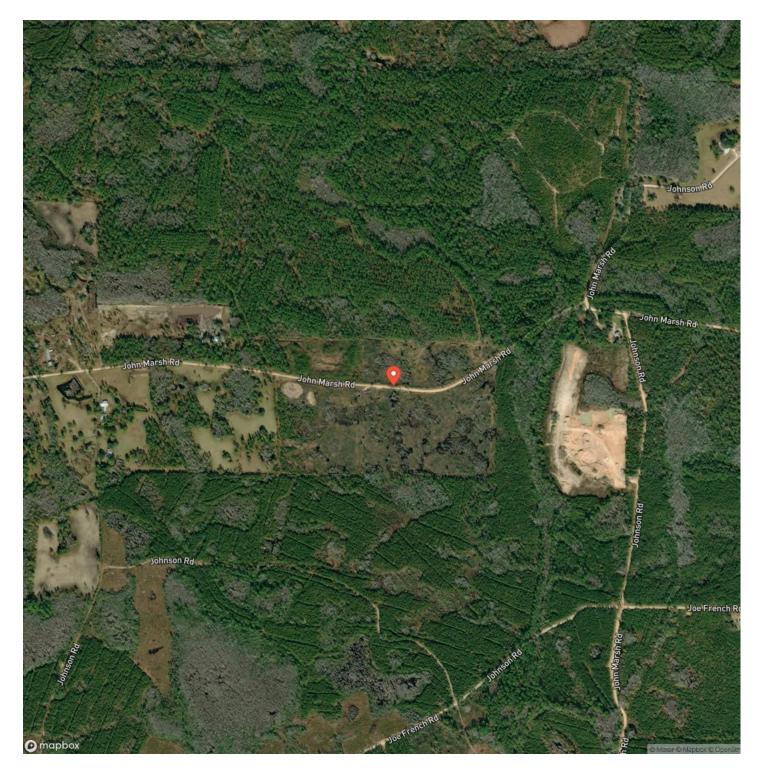

e plantation, but there are a couple small forested hardwood/cypress ponds that create aesthetic diversity and a water source for wildlife or your homestead herd.

The land has good access along a well-maintained county-grade, with power at the boundary. There is good elevation and roll to the land, and plenty of room to create the homestead that you're been looking for. The property is not far from Bonifay, FL and Dothan, AL, and is an easy day trip to the beaches of Florida's Gulf Coast.

Give is a call today to schedule your tour.



### 40 Ac Mini-Farm, Homesite, Recreation Timber Investment in Holmes Co., FL Bonifay, FL / Holmes County





### **MORE INFO ONLINE:**



# **Locator Map**



#### **MORE INFO ONLINE:**



# **Locator Map**



#### **MORE INFO ONLINE:**

# Satellite Map





# **MORE INFO ONLINE:**

#### LISTING REPRESENTATIVE For more information contact:



**Representative** Daniel Hautamaki

**Mobile** (850) 688-0814

Email daniel@farmandforestbrokers.com

Address

**City / State / Zip** Centreville, AL 35042

#### <u>NOTES</u>



# **MORE INFO ONLINE:**

|      | <br> |
|------|------|
|      |      |
|      |      |
|      |      |
| <br> |      |
|      |      |
|      |      |
|      |      |
|      |      |
|      |      |
|      |      |
|      |      |
|      |      |
|      |      |
|      |      |
|      |      |
|      |      |
|      |      |
|      |      |
|      |      |
|      |      |
|      |      |
|      |      |
|      |      |
|      |      |
|      |      |
|      |      |
|      |      |
|      |      |
|      |      |
| <br> |