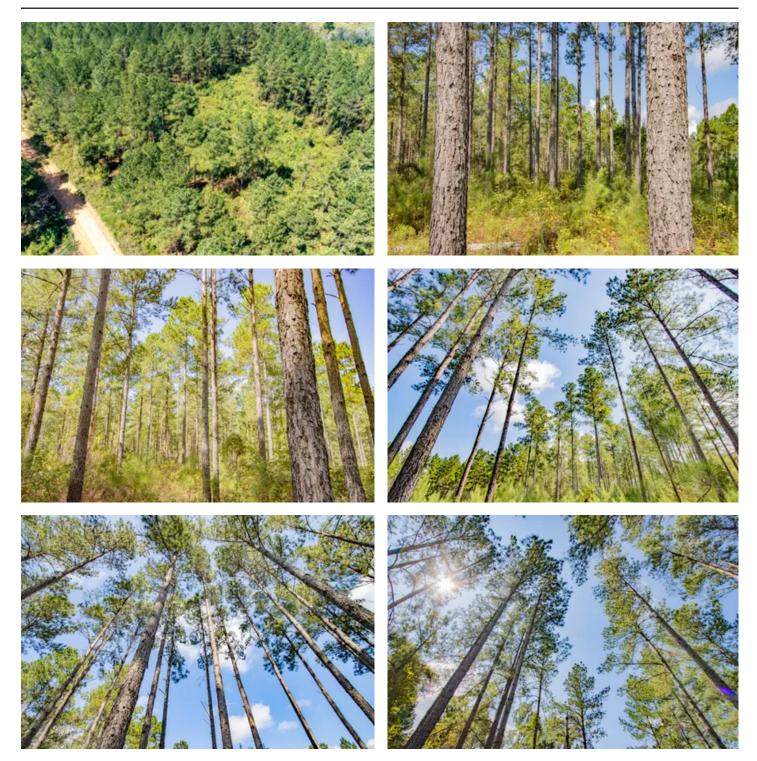

### PROPERTY DESCRIPTION

Gorgeous 16.15-ac +/- home-site in North Holmes County, Florida! Beautiful high hill with a cleared area perfect for your new home! Come live the rural dream life!

This property is a perfectly diverse and productive package with good road frontage, power, big planted pine, natural hardwood forest and a huge creek! There's a high hill on the property that tops out at 200' of elevation, and gently falls off 50' towards the creek, creating scenic vistas that are rare in FL. It would be absolutely perfect for your new home-site or cabin. The property has frontage on two wellmaintained roads with lots of access and house placement. The creek is clear and sandy, and the land is located in an area of productive farms and timberland properties.

This property is not far from Graceville, FL, and just a short drive to Dothan, AL. It's also an easy drive down to Florida's Gulf Coast for day trips to the beach!

Give us a call to schedule your tour!