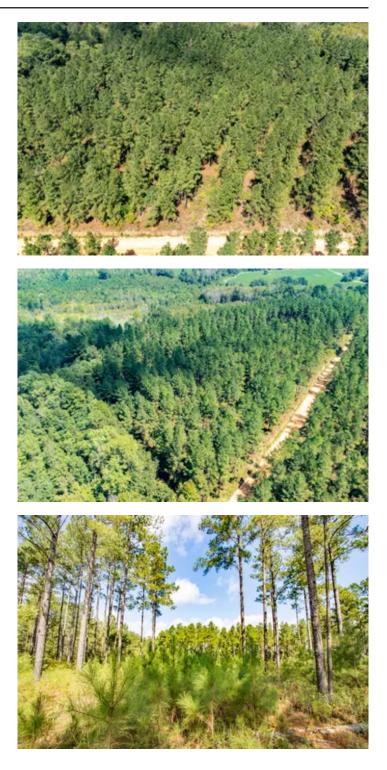

### PROPERTY DESCRIPTION

Gorgeous 16.15-ac +/- home-site in North Holmes County, Florida! Beautiful high hill with a cleared area perfect for your new home! Come live the rural dream life!

This property is a perfectly diverse and productive package with good road frontage, power, big planted pine, natural hardwood forest and a huge creek! There's a high hill on the property that tops out at 200' of elevation, and gently falls off 50' towards the creek, creating scenic vistas that are rare in FL. It would be absolutely perfect for your new home-site or cabin. The property has frontage on two wellmaintained roads with lots of access and house placement. The creek is clear and sandy, and the land is located in an area of productive farms and timberland properties.

This property is not far from Graceville, FL, and just a short drive to Dothan, AL. It's also an easy drive down to Florida's Gulf Coast for day trips to the beach!

Give us a call to schedule your tour!