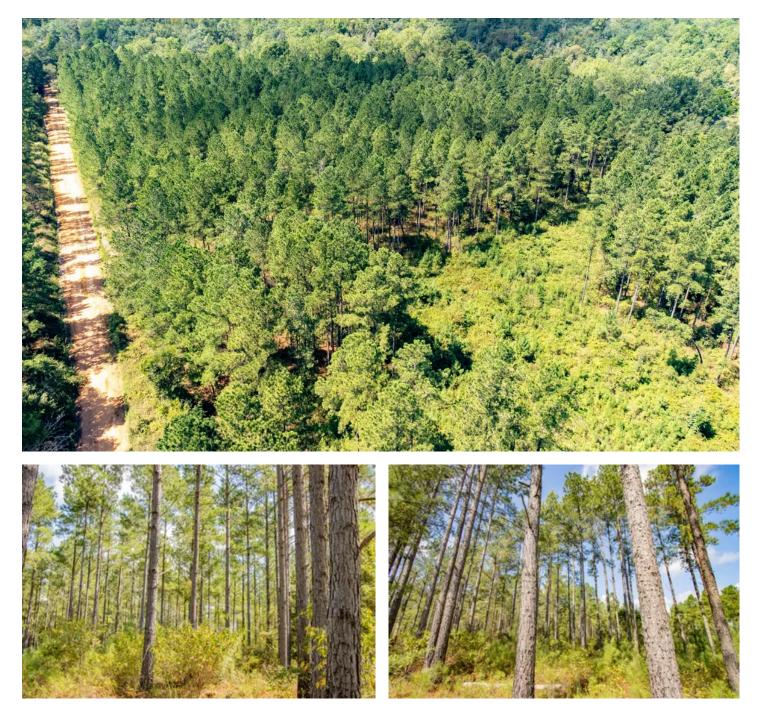

### PROPERTY DESCRIPTION

Gorgeous 16.15-ac +/- home-site in North Holmes County, Florida! Beautiful high hill with a cleared area perfect for your new home! Come live the rural dream life!

This property is a perfectly diverse and productive package with good road frontage, power, big planted pine, natural hardwood forest and a huge creek! There's a high hill on the property that tops out at 200' of elevation, and gently falls off 50' towards the creek, creating scenic vistas that are rare in FL. It would be absolutely perfect for your new home-site or cabin. The property has frontage on two wellmaintained roads with lots of access and house placement. The creek is clear and sandy, and the land is located in an area of productive farms and timberland properties.

This property is not far from Graceville, FL, and just a short drive to Dothan, AL. It's also an easy drive down to Florida's Gulf Coast for day trips to the beach!

Give us a call to schedule your tour!