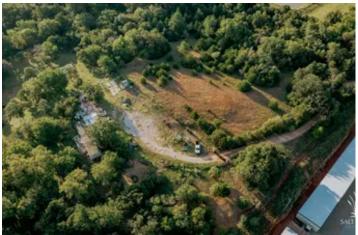

## **PROPERTY DESCRIPTION**

This 10-acre piece of land is a fantastic opportunity just 10 minutes outside downtown Oklahoma City. It offers endless views and a prime build site, perfect for your next big project. Whether you're thinking residential or commercial, this spot has the flexibility to suit your needs. Located within a quarter mile of I-40, you'll have great highway access, making it easy to get anywhere you need to go. Plus, utilities are already on the property, so you're ready to start building. This is a great chance to snag some prime real estate close to OKC's center.