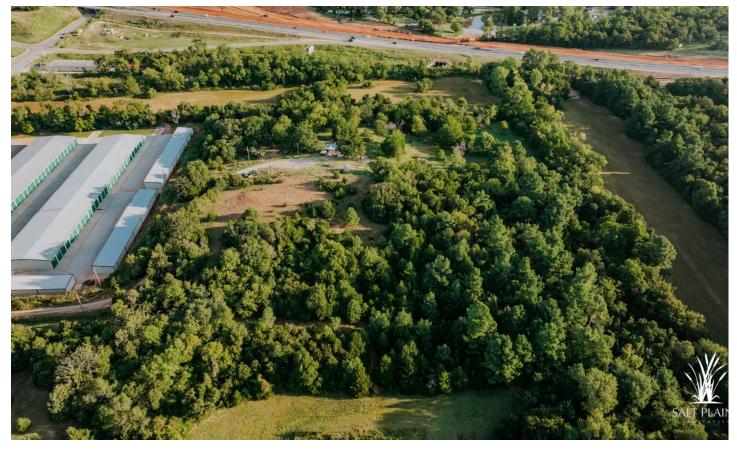

## **PROPERTY DESCRIPTION**

This 10-acre piece of land is a fantastic opportunity just 10 minutes outside downtown Oklahoma City. It offers endless views and a prime build site, perfect for your next big project. Whether you're thinking residential or commercial, this spot has the flexibility to suit your needs. Located within a quarter mile of I-40, you'll have great highway access, making it easy to get anywhere you need to go. Plus, utilities are already on the property, so you're ready to start building. This is a great chance to snag some prime real estate close to OKC's center.