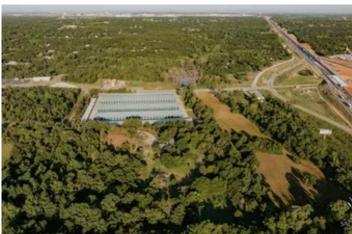

## **PROPERTY DESCRIPTION**

This 10-acre piece of land is a fantastic opportunity just 10 minutes outside downtown Oklahoma City. It offers endless views and a prime build site, perfect for your next big project. Whether you're thinking residential or commercial, this spot has the flexibility to suit your needs. Located within a quarter mile of I-40, you'll have great highway access, making it easy to get anywhere you need to go. Plus, utilities are already on the property, so you're ready to start building. This is a great chance to snag some prime real estate close to OKC's center.