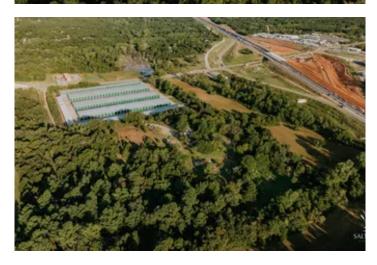

## **PROPERTY DESCRIPTION**

This 10-acre piece of land is a fantastic opportunity just 10 minutes outside downtown Oklahoma City. It offers endless views and a prime build site, perfect for your next big project. Whether you're thinking residential or commercial, this spot has the flexibility to suit your needs. Located within a quarter mile of I-40, you'll have great highway access, making it easy to get anywhere you need to go. Plus, utilities are already on the property, so you're ready to start building. This is a great chance to snag some prime real estate close to OKC's center.