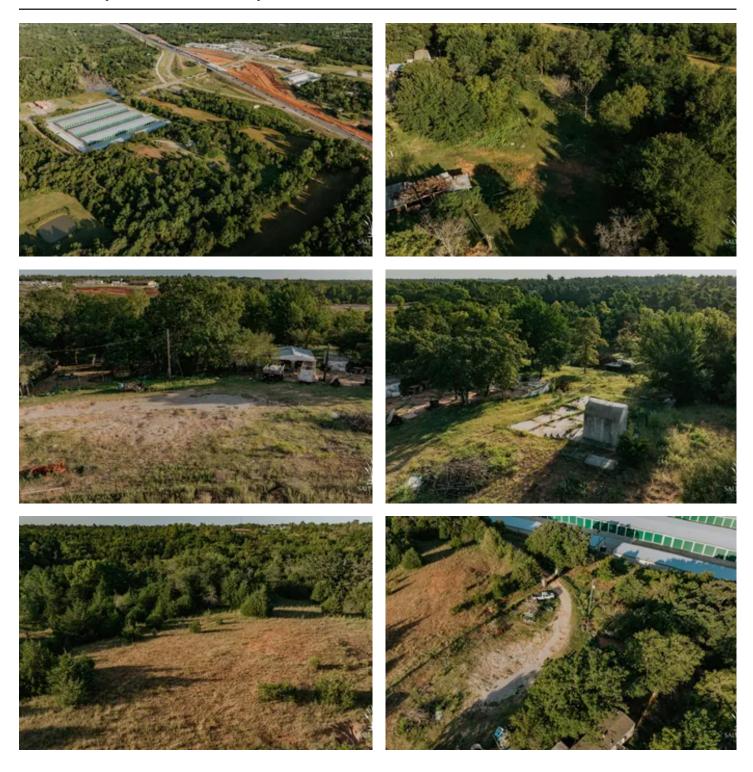

## **PROPERTY DESCRIPTION**

This 10-acre piece of land is a fantastic opportunity just 10 minutes outside downtown Oklahoma City. It offers endless views and a prime build site, perfect for your next big project. Whether you're thinking residential or commercial, this spot has the flexibility to suit your needs. Located within a quarter mile of I-40, you'll have great highway access, making it easy to get anywhere you need to go. Plus, utilities are already on the property, so you're ready to start building. This is a great chance to snag some prime real estate close to OKC's center.