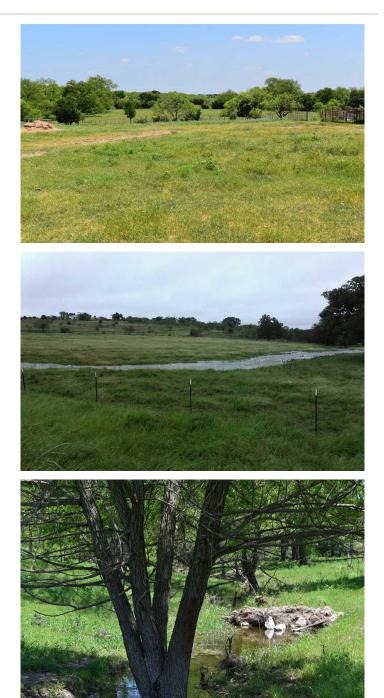

# **PROPERTY DESCRIPTION**

This eye catching 50 acre tract in desirable western Lampasas County checks all the boxes for your next new home site! The prepossessing land is level off FM 580 before rolling into an engaging 15 +/- acre coastal Bermuda bottom. The big views to the east, south and west offer great locations for your new home. Annual Hughes Creek dissects the two small coastal fields offering huge pecan, oak and elm trees along its banks. The property is fenced with an all metal net wire and crossed fence for easy livestock separation. This enchanting property is diverse with native pasture, moderate cover, open native and improved grass fields making this land inviting to whitetail deer, dove and all wildlife. This land is improved with two Corix rural water meters, two PEC electric meters, 2 deep wells, a small metal livestock shed and a large 30x40 metal barn. Access is gained off FM 580 or PR 1236. Lots to offer on this beautiful tract 7 miles west of Lampasas.