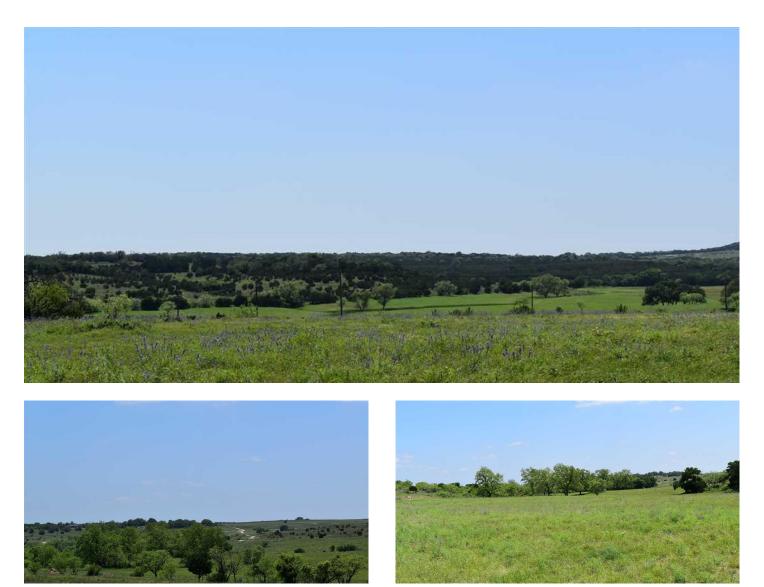

# **PROPERTY DESCRIPTION**

This eye catching 50 acre tract in desirable western Lampasas County checks all the boxes for your next new home site! The prepossessing land is level off FM 580 before rolling into an engaging 15 +/- acre coastal Bermuda bottom. The big views to the east, south and west offer great locations for your new home. Annual Hughes Creek dissects the two small coastal fields offering huge pecan, oak and elm trees along its banks. The property is fenced with an all metal net wire and crossed fence for easy livestock separation. This enchanting property is diverse with native pasture, moderate cover, open native and improved grass fields making this land inviting to whitetail deer, dove and all wildlife. This land is improved with two Corix rural water meters, two PEC electric meters, 2 deep wells, a small metal livestock shed and a large 30x40 metal barn. Access is gained off FM 580 or PR 1236. Lots to offer on this beautiful tract 7 miles west of Lampasas.