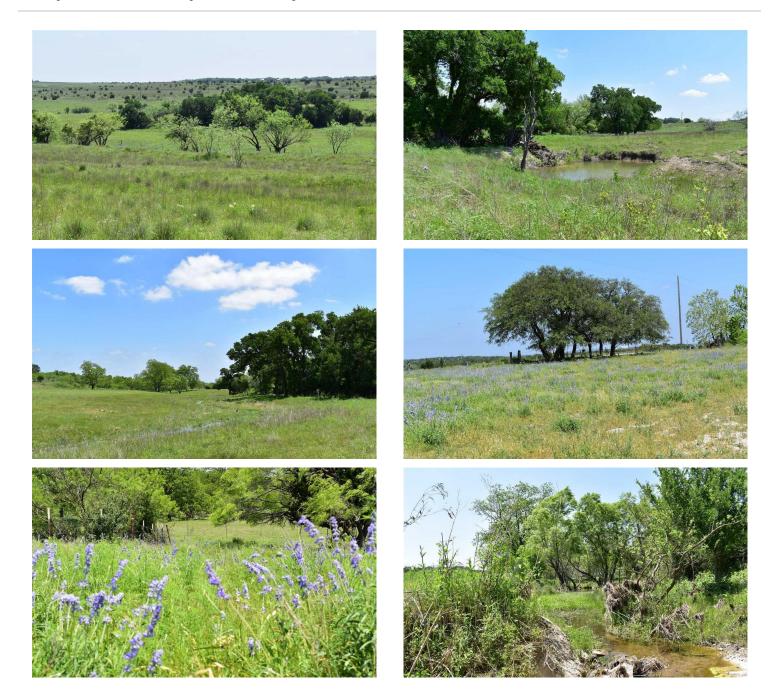

# **PROPERTY DESCRIPTION**

This eye catching 50 acre tract in desirable western Lampasas County checks all the boxes for your next new home site! The prepossessing land is level off FM 580 before rolling into an engaging 15 +/- acre coastal Bermuda bottom. The big views to the east, south and west offer great locations for your new home. Annual Hughes Creek dissects the two small coastal fields offering huge pecan, oak and elm trees along its banks. The property is fenced with an all metal net wire and crossed fence for easy livestock separation. This enchanting property is diverse with native pasture, moderate cover, open native and improved grass fields making this land inviting to whitetail deer, dove and all wildlife. This land is improved with two Corix rural water meters, two PEC electric meters, 2 deep wells, a small metal livestock shed and a large 30x40 metal barn. Access is gained off FM 580 or PR 1236. Lots to offer on this beautiful tract 7 miles west of Lampasas.