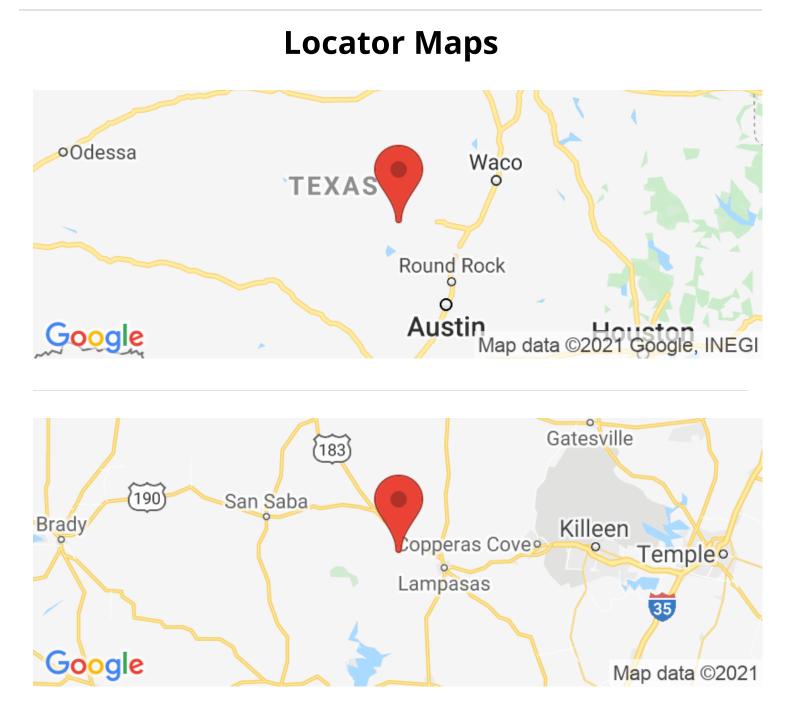

# **SUMMARY**

**Address** 8807 W FM 580

**City, State Zip** Lampasas, TX 76550

**County** Lampasas County

**Type** Ranches

**Latitude / Longitude** 31.0977 / -98.3197

Acreage 50

**Price** \$399,900

# **Aerial Maps**

Map data ©2021 Imagery ©2021 TerraMetrics

**MORE INFO ONLINE:** 