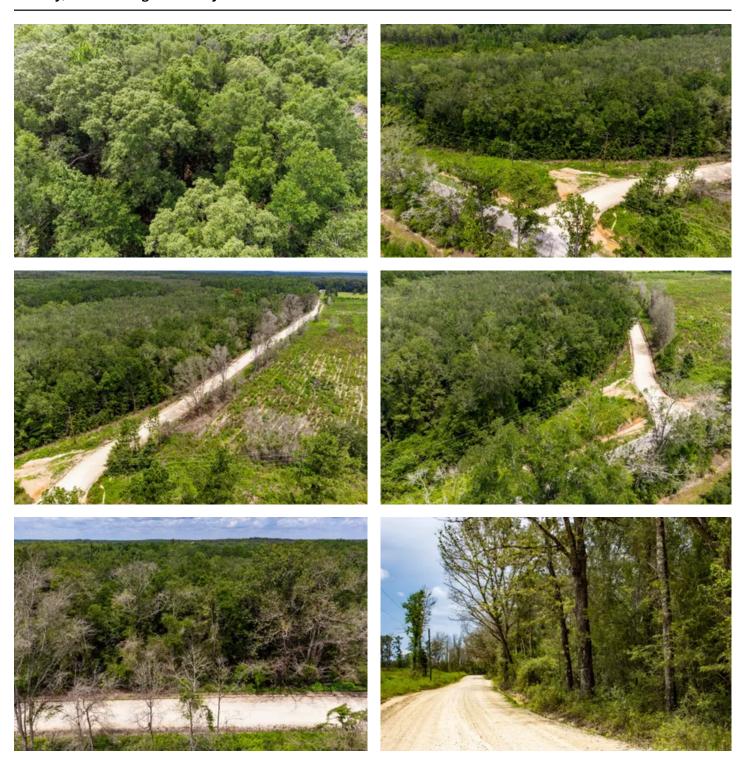

#### **PROPERTY DESCRIPTION**

23 acres of natural paradise in Washington County, FL, is ready for your new home. This unique property features a beautiful natural forest, providing habitat for diverse wildlife and ample privacy. The land offers an ideal homesite location with power available at the property line and extensive road frontage.

This versatile property is well-suited for a variety of uses. Build your dream home, create a family retreat, or establish a sustainable homestead. Harvest your own lumber, clear areas for pasture and raise livestock, hunt deer among the oaks and ducks in the flooded timbered ponds, or just sit on your back porch and enjoy watching the best North FL offers. The possibilities are as endless as the natural beauty surrounding you.

This is a rare opportunity to own a large tract of undeveloped land in a desirable location. With its abundant natural resources, diverse ecosystems, and proximity to the coast, this property is a sound investment for the future. Extensive road frontage creates the possibility of more property divisions for the development-minded investor.