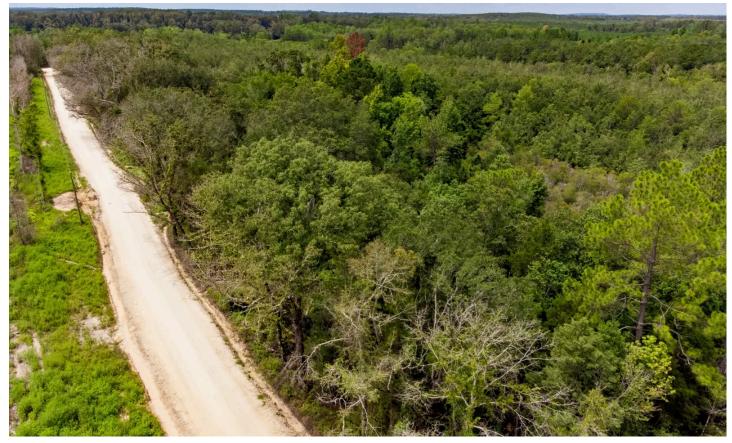

#### **PROPERTY DESCRIPTION**

23 acres of natural paradise in Washington County, FL, is ready for your new home. This unique property features a beautiful natural forest, providing habitat for diverse wildlife and ample privacy. The land offers an ideal homesite location with power available at the property line and extensive road frontage.

Enjoy the best of North Florida living with easy access to local amenities and the Gulf Coast. Spend your days exploring the beaches, fishing in the bay, or discovering the unique shops and restaurants of nearby towns. The property is conveniently located a short drive from larger cities, offering a perfect balance of seclusion and convenience.

This versatile property is well-suited for a variety of uses. Build your dream home, create a family retreat, or establish a sustainable homestead. Harvest your own lumber, clear areas for pasture and raise livestock, hunt deer among the oaks and ducks in the flooded timbered ponds, or just sit on your back porch and enjoy watching the best North FL offers. The possibilities are as endless as the natural beauty surrounding you.

This is a rare opportunity to own a large tract of undeveloped land in a desirable location. With its abundant natural resources, diverse ecosystems, and proximity to the coast, this property is a sound investment for the future. Extensive road frontage creates the possibility of more property divisions for the development-minded investor.