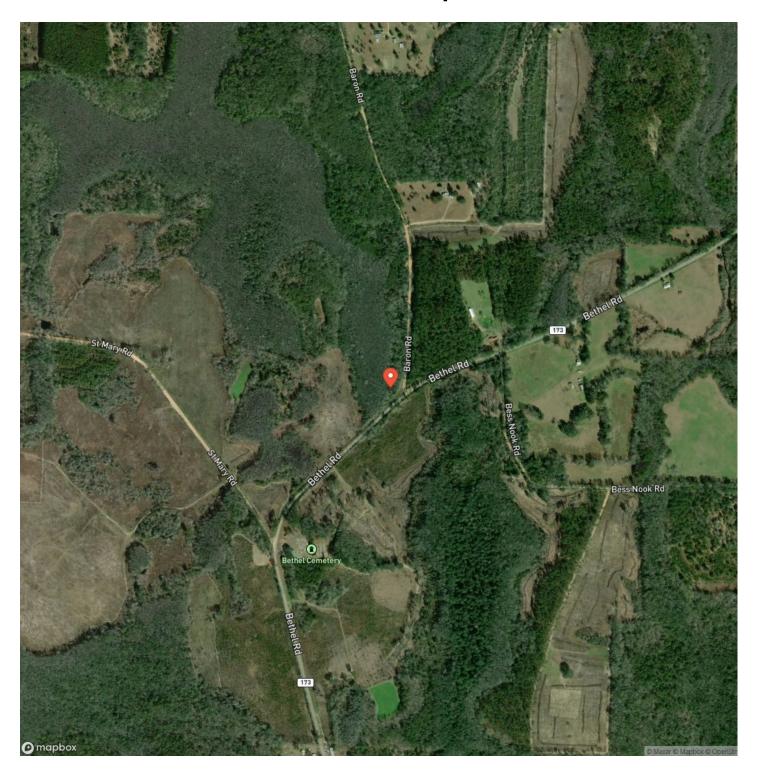

in the flooded timbered ponds, or just sit on your back porch and enjoy watching the best North FL offers. The possibilities are as endless as the natural beauty surrounding you.

This is a rare opportunity to own a large tract of undeveloped land in a desirable location. With its abundant natural resources, diverse ecosystems, and proximity to the coast, this property is a sound investment for the future. Extensive road frontage creates the possibility of more property divisions for the development-minded investor.

Contact us today to schedule a showing and experience the beauty of this exceptional property firsthand.



23 ac Mini Farm, Hunting and Development in Washington Co FL Bonifay, FL / Washington County





## **Locator Map**





## **Locator Map**





## **Satellite Map**





# 23 ac Mini Farm, Hunting and Development in Washington Co FL Bonifay, FL / Washington County

## LISTING REPRESENTATIVE For more information contact:



Representative

Daniel Hautamaki

Mobile

(850) 688-0814

**Email** 

daniel@farmandforestbrokers.com

**Address** 

City / State / Zip

Centreville, AL 35042

| <u>NOTES</u> |  |  |
|--------------|--|--|
|              |  |  |
|              |  |  |
|              |  |  |
|              |  |  |
|              |  |  |
|              |  |  |
|              |  |  |
|              |  |  |
|              |  |  |
|              |  |  |
|              |  |  |
|              |  |  |
|              |  |  |
|              |  |  |
|              |  |  |
|              |  |  |



| <u>NOTES</u> |      |  |
|--------------|------|--|
|