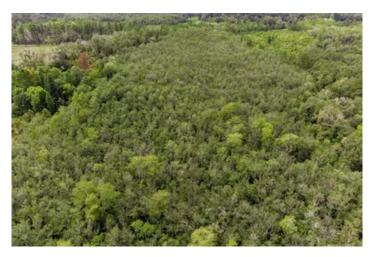

#### **PROPERTY DESCRIPTION**

23 acres of natural paradise in Washington County, FL, is ready for your new home. This unique property features a beautiful natural forest, providing habitat for diverse wildlife and ample privacy. The land offers an ideal homesite location with power available at the property line and extensive road frontage.

This versatile property is well-suited for a variety of uses. Build your dream home, create a family retreat, or establish a sustainable homestead. Harvest your own lumber, clear areas for pasture and raise livestock, hunt deer among the oaks and ducks in the flooded timbered ponds, or just sit on your back porch and enjoy watching the best North FL offers. The possibilities are as endless as the natural beauty surrounding you.