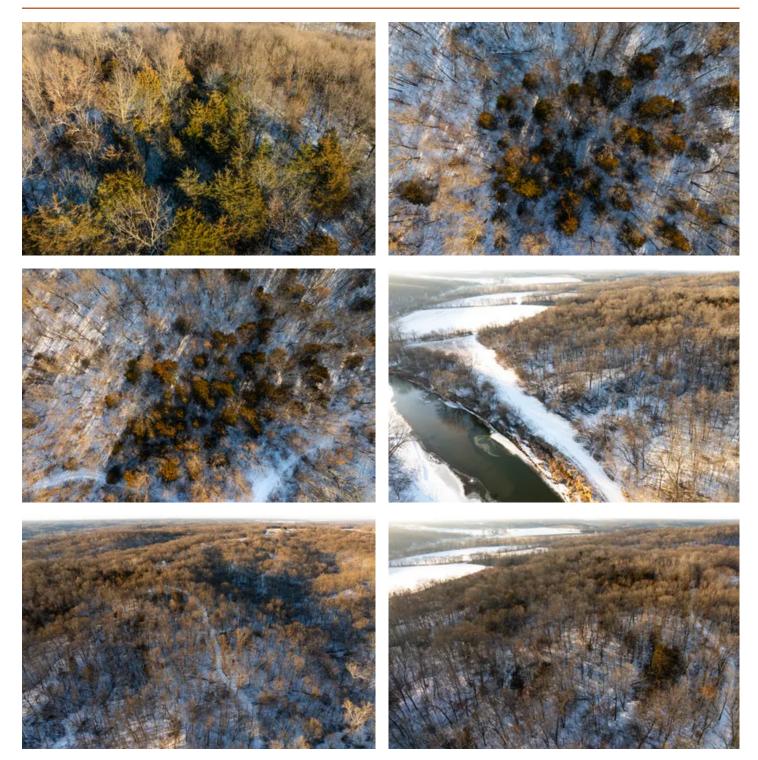

#### **PROPERTY DESCRIPTION**

This acreage lays out beautifully for the trophy deer enthusiast, from perfect field openings for wildlife food plots to the multiple trails for stand access plus the road dead-ends at the Spoon River. This area of Fulton consistently produces trophy class deer and there's an abundance of turkeys. In summer the Spoon is great for fishing and kayaking make this a year round recreational tract!

#### **KEY FEATURES**

- Tremendous trophy deer
- Abundant turkey
- Great access to Spoon River with fishing and waterfowl
- New trails through-out acreage
- Multiple food plot areas
- Cedar thickets for bedding
- Great cabin/building site
- Dead-end road