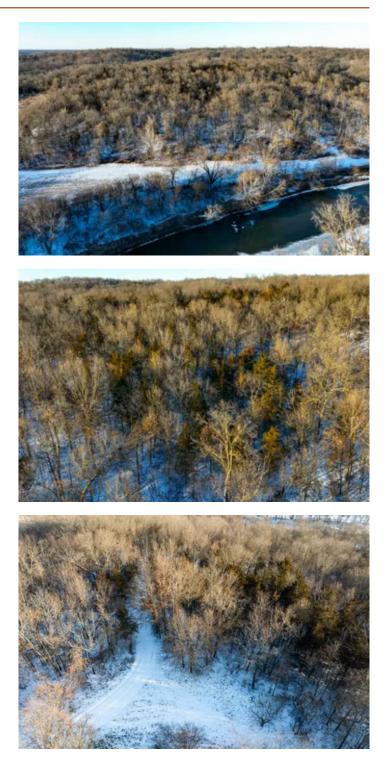

#### **PROPERTY DESCRIPTION**

This acreage lays out beautifully for the trophy deer enthusiast, from perfect field openings for wildlife food plots to the multiple trails for stand access plus the road dead-ends at the Spoon River. This area of Fulton consistently produces trophy class deer and there's an abundance of turkeys. In summer the Spoon is great for fishing and kayaking make this a year round recreational tract!

#### **KEY FEATURES**

- Tremendous trophy deer
- Abundant turkey
- Great access to Spoon River with fishing and waterfowl
- New trails through-out acreage
- Multiple food plot areas
- Cedar thickets for bedding
- Great cabin/building site
- Dead-end road