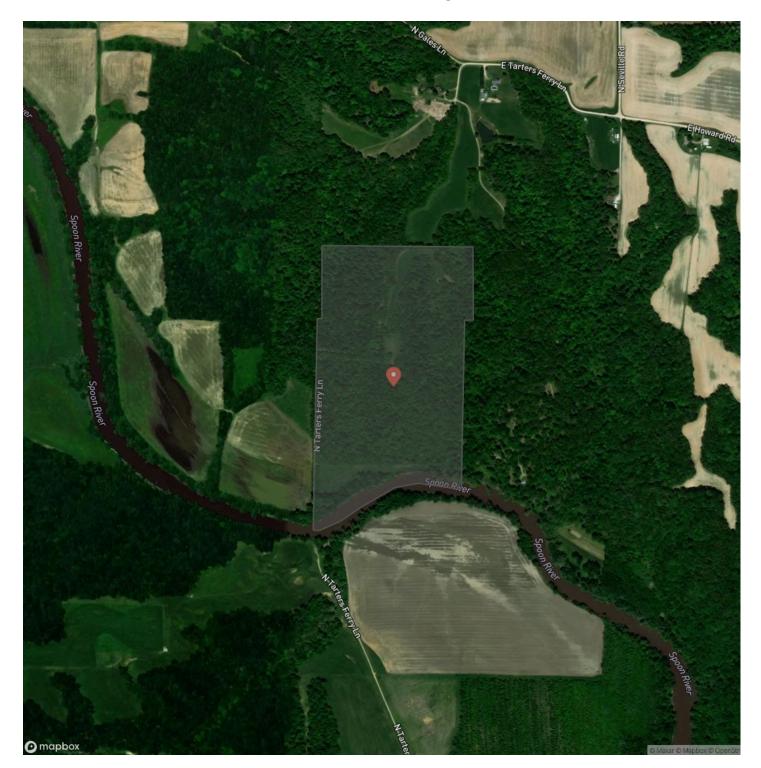

beautifully for the trophy deer enthusiast, from perfect field openings for wildlife food plots to the multiple trails for stand access plus the road dead-ends at the Spoon River. This area of Fulton consistently produces trophy class deer and there's an abundance of turkeys. In summer the Spoon is great for fishing and kayaking make this a year round recreational tract!

#### **KEY FEATURES**

- Tremendous trophy deer
- Abundant turkey
- Great access to Spoon River with fishing and waterfowl
- New trails through-out acreage
- Multiple food plot areas
- Cedar thickets for bedding
- Great cabin/building site
- Dead-end road

# Fulton County, Illinois 69 Acres of Land For Sale Smithfield, IL / Fulton County



**MORE INFO ONLINE:** 

# **Locator Map**



**Locator Map** 



# Satellite Map



#### LISTING REPRESENTATIVE For more information contact:



Representative

Don Wagner

**Mobile** (309) 335-2894

**Email** don@landguys.com

Address

**City / State / Zip** Princeville, IL 61559

## <u>NOTES</u>

## **MORE INFO ONLINE:**

|--|

| <br> | <br> |  |
|------|------|--|
| <br> | <br> |  |
| <br> | <br> |  |
|      |      |  |
|      |      |  |
|      |      |  |
|      |      |  |
| <br> | <br> |  |
|      |      |  |
|      |      |  |
|      |      |  |
| <br> | <br> |  |
| <br> | <br> |  |
|      |      |  |
|      |      |  |
|      |      |  |
|      |      |  |
|      |      |  |
|      |      |  |
|      |      |  |
|      |      |  |
|      |      |  |

# **MORE INFO ONLINE:**

#### **DISCLAIMERS**

Information in this brochure is provided solely for information p