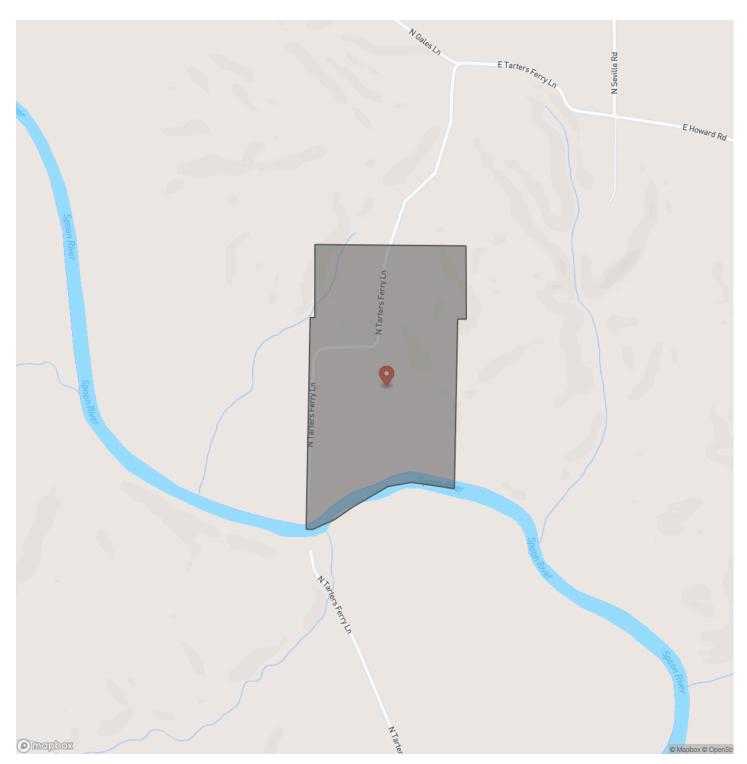

Y DESCRIPTION**

This acreage lays out beautifully for the trophy deer enthusiast, from perfect field openings for wildlife food plots to the multiple trails for stand access plus the road dead-ends at the Spoon River. This area of Fulton consistently produces trophy class deer and there's an abundance of turkeys. In summer the Spoon is great for fishing and kayaking make this a year round recreational tract!

#### **KEY FEATURES**

- Tremendous trophy deer
- Abundant turkey
- Great access to Spoon River with fishing and waterfowl
- New trails through-out acreage
- Multiple food plot areas
- Cedar thickets for bedding
- Great cabin/building site
- Dead-end road

# Fulton County, Illinois 69 Acres of Land For Sale Smithfield, IL / Fulton County



**MORE INFO ONLINE:** 

# **Locator Map**



**Locator Map** 



# Satellite Map



#### LISTING REPRESENTATIVE For more information contact:



Representative

Don Wagner

**Mobile** (309) 335-2894

**Email** don@landguys.com

Address

**City / State / Zip** Princeville, IL 61559

## <u>NOTES</u>

## **MORE INFO ONLINE:**

|--|

| <br> | <br> |  |
|------|------|--|
| <br> | <br> |  |
| <br> | <br> |  |
|      |      |  |
|      |      |  |
|      |      |  |
|      |      |  |
| <br> | <br> |  |
|      |      |  |
|      |      |  |
|      |      |  |
| <br> | <br> |  |
| <br> | <br> |  |
|      |      |  |
|      |      |  |
|      |      |  |
|      |      |  |
|      |      |  |
|      |      |  |
|      |      |  |
|      |      |  |
|      |      |  |

# **MORE INFO ONLINE:**

#### **DISCLAIMERS**

Information in this brochu