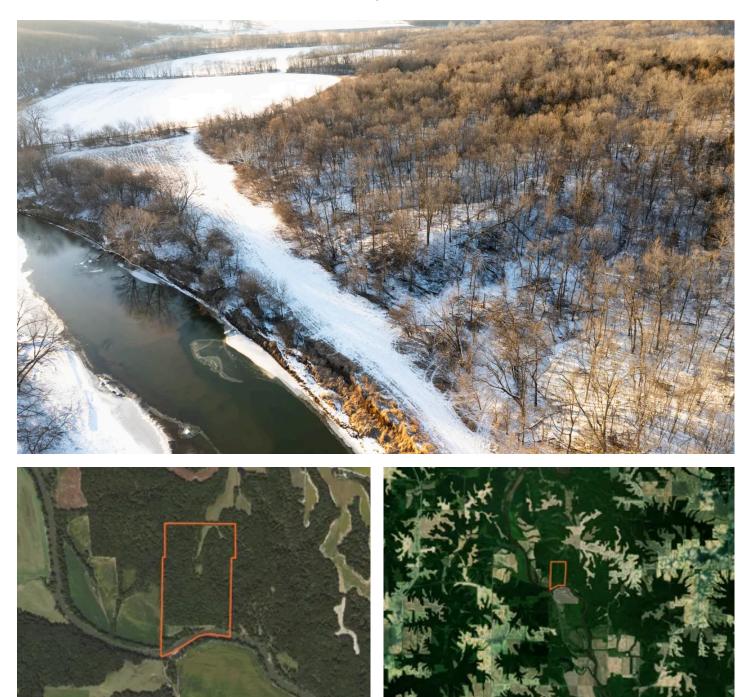

#### **PROPERTY DESCRIPTION**

This acreage lays out beautifully for the trophy deer enthusiast, from perfect field openings for wildlife food plots to the multiple trails for stand access plus the road dead-ends at the Spoon River. This area of Fulton consistently produces trophy class deer and there's an abundance of turkeys. In summer the Spoon is great for fishing and kayaking make this a year round recreational tract!

#### **KEY FEATURES**

- Tremendous trophy deer
- Abundant turkey
- Great access to Spoon River with fishing and waterfowl
- New trails through-out acreage
- Multiple food plot areas
- Cedar thickets for bedding
- Great cabin/building site
- Dead-end road

# **Locator Map**

**Locator Map** 

# Satellite Map