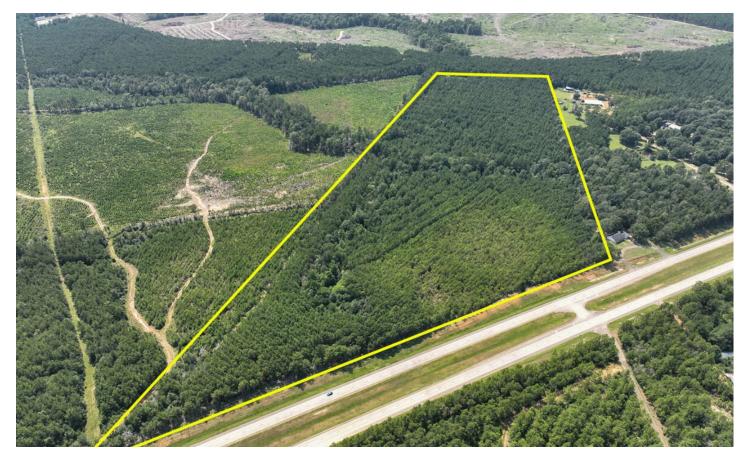

#### **PROPERTY DESCRIPTION**

Big frontage/access on US 96! Great undulating topography at the head of a creek drain (lake site!). Varying ages of pine plantation with hardwoods and larger pines along creek drains. Electricity along US 96. High and Dry! 1st time open market offering! Stand alone tract. Clean! Unrestricted!

# **Satellite Map**