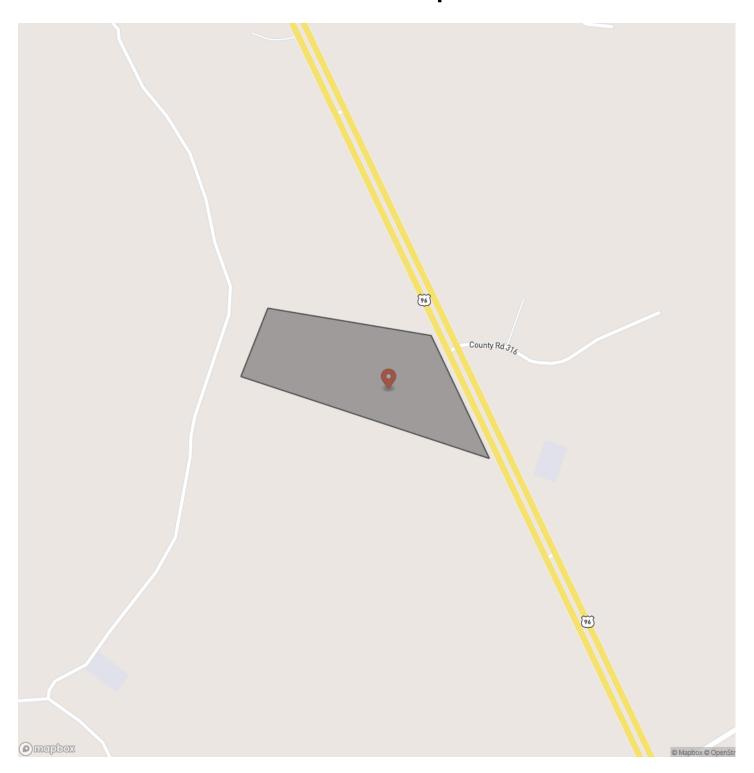

Zip

Erin, TX 75951

County

Jasper County

Type

Undeveloped Land, Timberland, Hunting Land

Latitude / Longitude

30.7815702677 / -93.9567649719

Acreage

44

Price

\$290,400

### **Property Website**

https://homelandprop.com/property/44-acres-t-1-highway-96-287053-jasper-texas/74290/









#### **PROPERTY DESCRIPTION**

Big frontage/access on US 96! Great undulating topography at the head of a creek drain (lake site!). Varying ages of pine plantation with hardwoods and larger pines along creek drains. Electricity along US 96. High and Dry! 1st time open market offering! Stand alone tract. Clean! Unrestricted!

**Utilities:** Electricity Available

School District: Kirbyville Cons ISD



### 44 Acres | T-1 | Highway 96 | 287053 Erin, TX / Jasper County









### **Locator Map**





### **Locator Map**





# **Satellite Map**





# LISTING REPRESENTATIVE For more information contact:



Representative

Andy Flack

Mobile

(936) 295-2500

Email

agents@homelandprop.com

**Address** 

1600 Normal Park Dr

City / State / Zip

Huntsville, TX 77340

| <u>NOTES</u> |  |  |
|--------------|--|--|
|              |  |  |
|              |  |  |
|              |  |  |
|              |  |  |
|              |  |  |
|              |  |  |
|              |  |  |
|              |  |  |
|              |  |  |
|              |  |  |
|              |  |  |
|              |  |  |
|              |  |  |
|              |  |  |
|              |  |  |
|              |  |  |
|              |  |  |



| <u>NOTES</u> |  |
|--------------|--|
|              |  |
|              |  |
|