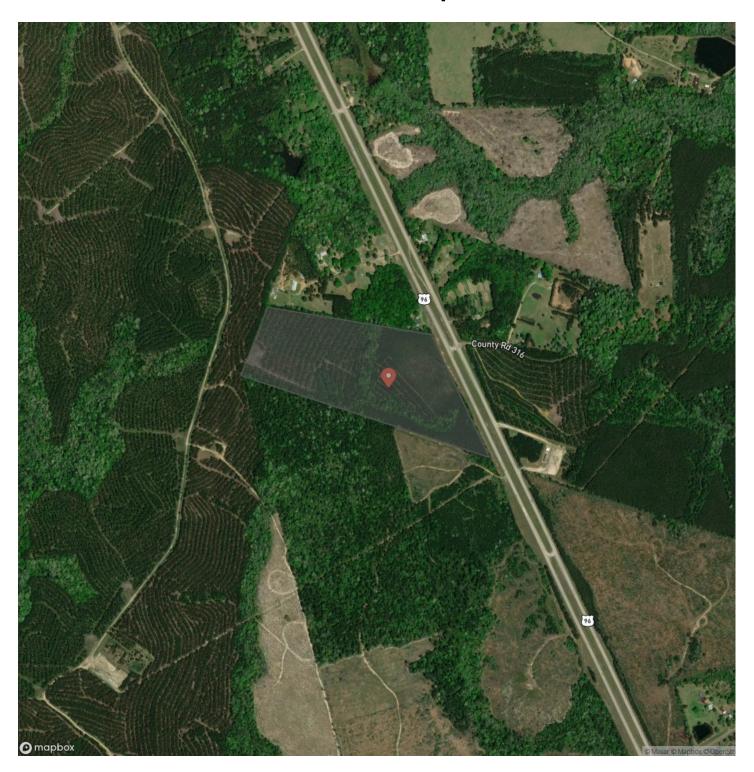

Undeveloped Land, Timberland, Hunting Land

Latitude / Longitude

30.7815702677 / -93.9567649719

Acreage

44

Price

\$290,400

### **Property Website**

https://homelandprop.com/property/44-acres-t-1-highway-96-287053-jasper-texas/74290/









#### **PROPERTY DESCRIPTION**

Big frontage/access on US 96! Great undulating topography at the head of a creek drain (lake site!). Varying ages of pine plantation with hardwoods and larger pines along creek drains. Electricity along US 96. High and Dry! 1st time open market offering! Stand alone tract. Clean! Unrestricted!

**Utilities:** Electricity Available

School District: Kirbyville Cons ISD



### 44 Acres | T-1 | Highway 96 | 287053 Erin, TX / Jasper County









### **Locator Map**





### **Locator Map**





# **Satellite Map**





# LISTING REPRESENTATIVE For more information contact:



Representative

Andy Flack

Mobile

(936) 295-2500

Email

agents@homelandprop.com

**Address** 

1600 Normal Park Dr

City / State / Zip

Huntsville, TX 77340

| <u>NOTES</u> |  |  |
|--------------|--|--|
|              |  |  |
|              |  |  |
|              |  |  |
|              |  |  |
|              |  |  |
|              |  |  |
|              |  |  |
|              |  |  |
|              |  |  |
|              |  |  |
|              |  |  |
|              |  |  |
|              |  |  |
|              |  |  |
|              |  |  |
|              |  |  |
|              |  |  |



| <u>NOTES</u> |  |
|--------------|--|
|              |  |
|              |  |
|              |  |
|              |  |
|              |