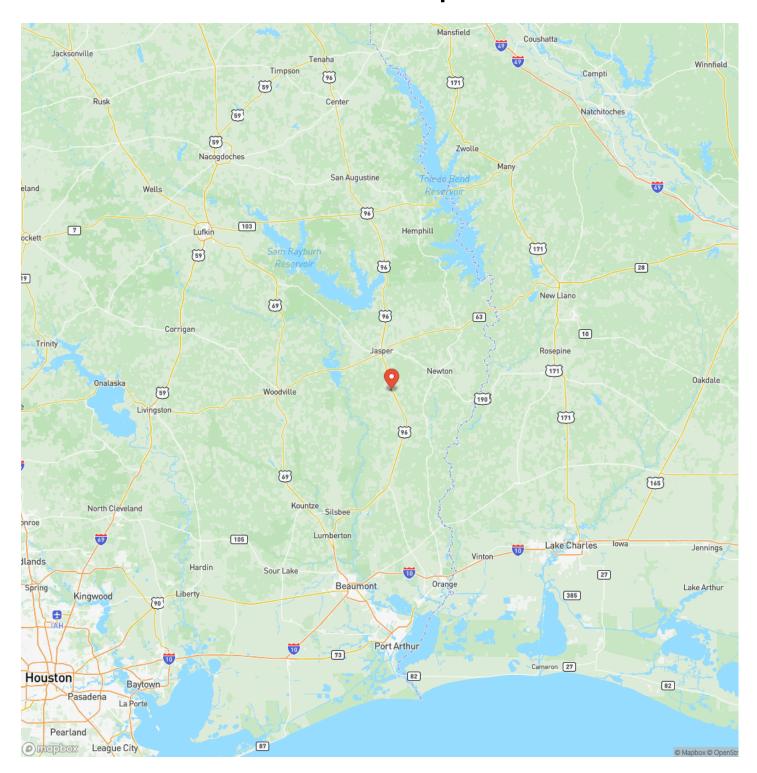

ty

Jasper County

Type

Undeveloped Land, Timberland, Hunting Land

Latitude / Longitude

30.7815702677 / -93.9567649719

Acreage

44

Price

\$290,400

### **Property Website**

https://homelandprop.com/property/44-acres-t-1-highway-96-287053-jasper-texas/74290/









#### **PROPERTY DESCRIPTION**

Big frontage/access on US 96! Great undulating topography at the head of a creek drain (lake site!). Varying ages of pine plantation with hardwoods and larger pines along creek drains. Electricity along US 96. High and Dry! 1st time open market offering! Stand alone tract. Clean! Unrestricted!

**Utilities:** Electricity Available

School District: Kirbyville Cons ISD



### 44 Acres | T-1 | Highway 96 | 287053 Erin, TX / Jasper County









### **Locator Map**





### **Locator Map**





# **Satellite Map**





# LISTING REPRESENTATIVE For more information contact:



Representative

Andy Flack

Mobile

(936) 295-2500

Email

agents@homelandprop.com

**Address** 

1600 Normal Park Dr

City / State / Zip

Huntsville, TX 77340

| <u>NOTES</u> |  |  |
|--------------|--|--|
|              |  |  |
|              |  |  |
|              |  |  |
|              |  |  |
|              |  |  |
|              |  |  |
|              |  |  |
|              |  |  |
|              |  |  |
|              |  |  |
|              |  |  |
|              |  |  |
|              |  |  |
|              |  |  |
|              |  |  |
|              |  |  |
|              |  |  |



| <u>NOTES</u> |  |
|--------------|--|
|              |  |
|              |  |
|              |  |
|