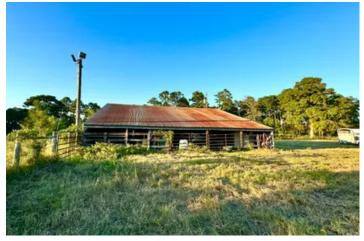

A 30' x 50' barn with a 14' x 50' addition, concrete floor, electricity, and horse stalls adds extra value. The property also includes improved pasture with Jiggs/Coastal Bermuda grass, a wooded area teeming with wildlife, a seasonal creek, and trails.