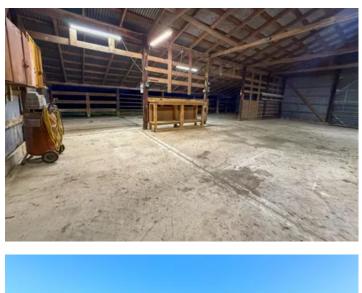

A 30' x 50' barn with a 14' x 50' addition, concrete floor, electricity, and horse stalls adds extra value. The property also includes improved pasture with Jiggs/Coastal Bermuda grass, a wooded area teeming with wildlife, a seasonal creek, and trails.