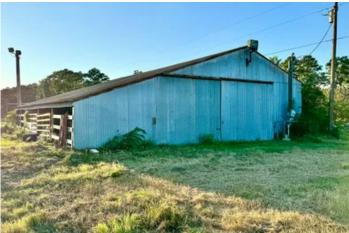

A 30' x 50' barn with a 14' x 50' addition, concrete floor, electricity, and horse stalls adds extra value. The property also includes improved pasture with Jiggs/Coastal Bermuda grass, a wooded area teeming with wildlife, a seasonal creek, and trails.