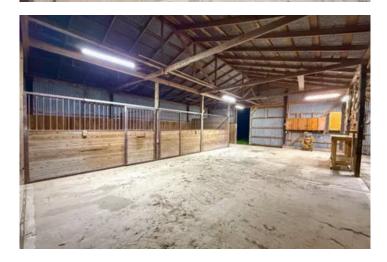

A 30' x 50' barn with a 14' x 50' addition, concrete floor, electricity, and horse stalls adds extra value. The property also includes improved pasture with Jiggs/Coastal Bermuda grass, a wooded area teeming with wildlife, a seasonal creek, and trails.