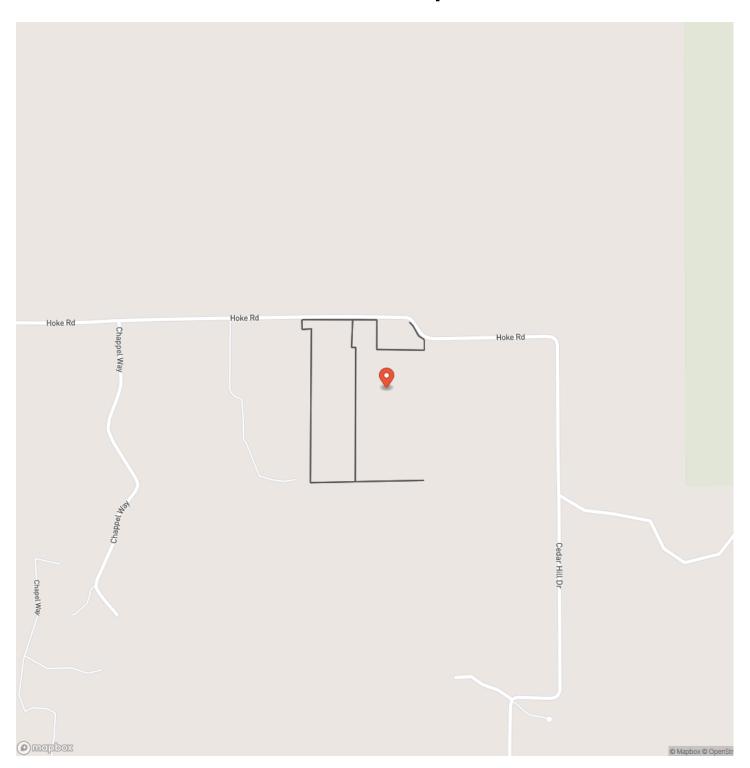

peaceful country property, complete with a barn on 22+ unrestricted acres. Just minutes from I-45, yet still on a low-traffic, county-maintained road. It is ideal for horse lovers or those looking to build a family homestead, hobby ranch, or recreational retreat-with fiber optic internet available. The property boasts mature oak and pine trees, making it perfect for outdoor activities and hunting.

A 30' x 50' barn with a 14' x 50' addition, concrete floor, electricity, and horse stalls adds extra value. The property also includes improved pasture with Jiggs/Coastal Bermuda grass, a wooded area teeming with wildlife, a seasonal creek, and trails.

#### Schedule your appointment today!

**Utilities:** Electricity Available

School District: Richards ISD

















## **Locator Map**





## **Locator Map**





## **Satellite Map**





### 22 Acres | T-4 | Hoke Road Richards, TX / Montgomery County

# LISTING REPRESENTATIVE For more information contact:



Representative

JC Hearn

Mobile

(936) 581-4049

Office

(936) 295-2500

Email

 $\label{lem:complex} JCHearn@homelandprop.com$ 

**Address** 

1600 Normal Park Dr

City / State / Zip

Huntsville, TX 77340

| <u>NOTES</u> |  |  |  |
|--------------|--|--|--|
|              |  |  |  |
|              |  |  |  |
|              |  |  |  |
|              |  |  |  |
|              |  |  |  |
|              |  |  |  |
|              |  |  |  |
|              |  |  |  |
|              |  |  |  |
|              |  |  |  |
|              |  |  |  |
|              |  |  |  |
|              |  |  |  |
| -            |  |  |  |