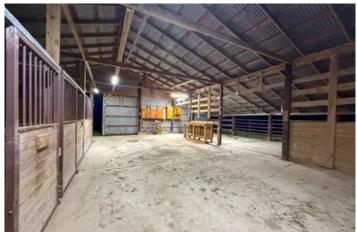

A 30' x 50' barn with a 14' x 50' addition, concrete floor, electricity, and horse stalls adds extra value. The property also includes improved pasture with Jiggs/Coastal Bermuda grass, a wooded area teeming with wildlife, a seasonal creek, and trails.