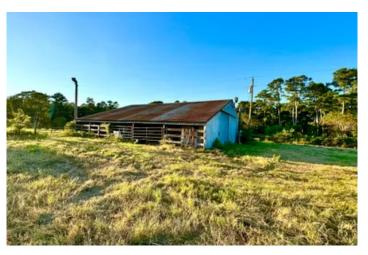

A 30' x 50' barn with a 14' x 50' addition, concrete floor, electricity, and horse stalls adds extra value. The property also includes improved pasture with Jiggs/Coastal Bermuda grass, a wooded area teeming with wildlife, a seasonal creek, and trails.