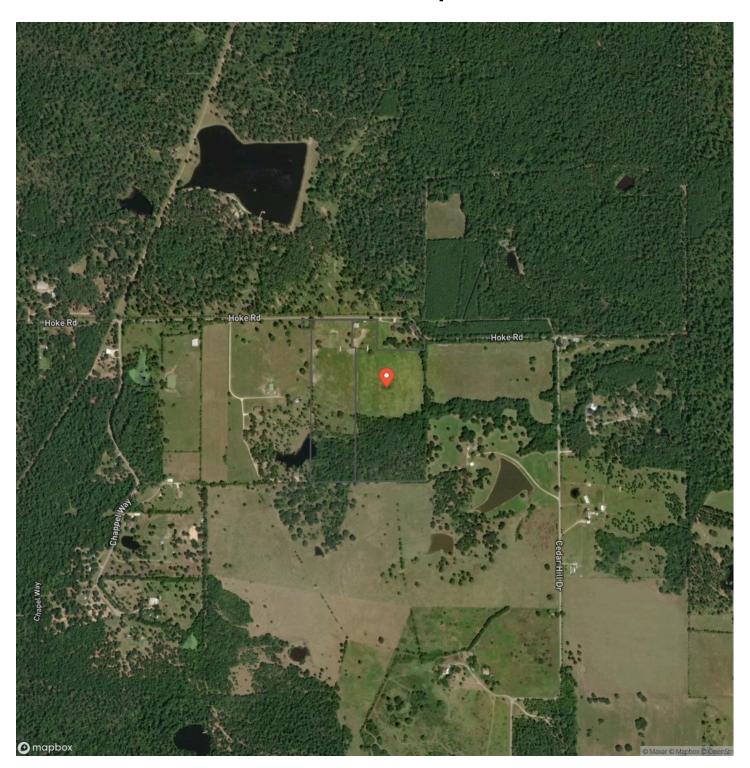

22+ unrestricted acres. Just minutes from I-45, yet still on a low-traffic, county-maintained road. It is ideal for horse lovers or those looking to build a family homestead, hobby ranch, or recreational retreat-with fiber optic internet available. The property boasts mature oak and pine trees, making it perfect for outdoor activities and hunting.

A 30' x 50' barn with a 14' x 50' addition, concrete floor, electricity, and horse stalls adds extra value. The property also includes improved pasture with Jiggs/Coastal Bermuda grass, a wooded area teeming with wildlife, a seasonal creek, and trails.

#### Schedule your appointment today!

**Utilities:** Electricity Available

School District: Richards ISD

















## **Locator Map**





## **Locator Map**





## **Satellite Map**





### 22 Acres | T-4 | Hoke Road Richards, TX / Montgomery County

# LISTING REPRESENTATIVE For more information contact:



Representative

JC Hearn

Mobile

(936) 581-4049

Office

(936) 295-2500

Email

 $\label{lem:complex} JCHearn@homelandprop.com$ 

**Address** 

1600 Normal Park Dr

City / State / Zip

Huntsville, TX 77340

| <u>NOTES</u> |  |  |  |
|--------------|--|--|--|
|              |  |  |  |
|              |  |  |  |
|              |  |  |  |
|              |  |  |  |
|              |  |  |  |
|              |  |  |  |
|              |  |  |  |
|              |  |  |  |
|              |  |  |  |
|              |  |  |  |
|              |  |  |  |
|              |  |  |  |
|              |  |  |  |
| -            |  |  |  |
|              |  |  |  |
|              |  |  |