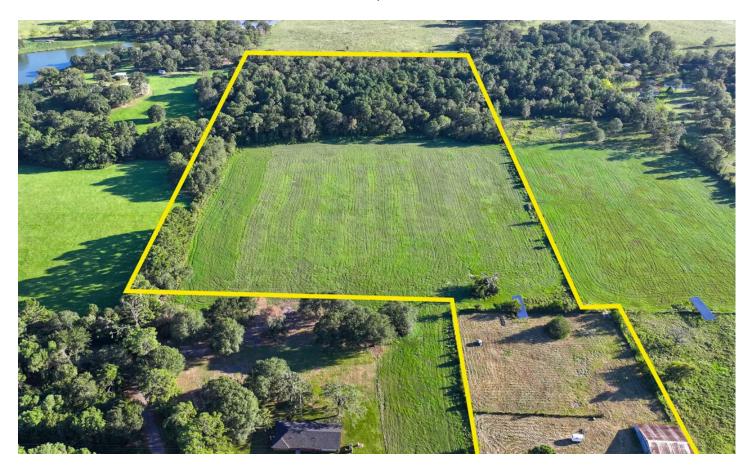

### **Your Country Escape Awaits!**

Discover this peaceful country property, complete with a barn on 22+ unrestricted acres. Just minutes from I-45, yet still on a low-traffic, county-maintained road. It is ideal for horse lovers or those looking to build a family homestead, hobby ranch, or recreational retreat-with fiber optic internet available. The property boasts mature oak and pine trees, making it perfect for outdoor activities and hunting.

A 30' x 50' barn with a 14' x 50' addition, concrete floor, electricity, and horse stalls adds extra value. The property also includes improved pasture with Jiggs/Coastal Bermuda grass, a wooded area teeming with wildlife, a seasonal creek, and trails.