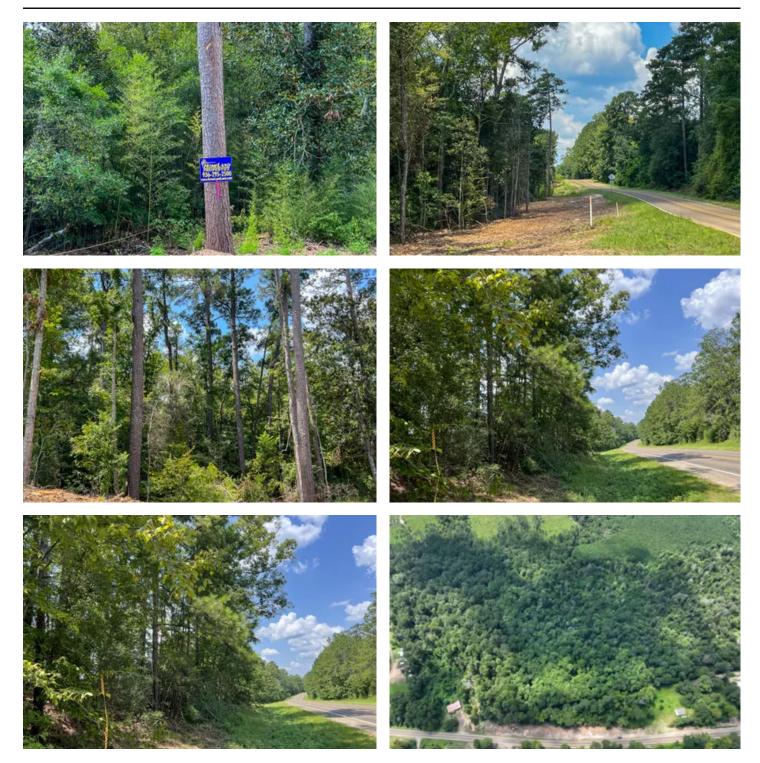

## **PROPERTY DESCRIPTION**

Burkeville Beauty ! On the upper side of Little Cow Creek, rolling from SH 87 down to beautiful sandy creek bottom. Natural timber in large hardwoods and pines. Paved road frontage. Electricity at SH 87. Easy access with good frontage.