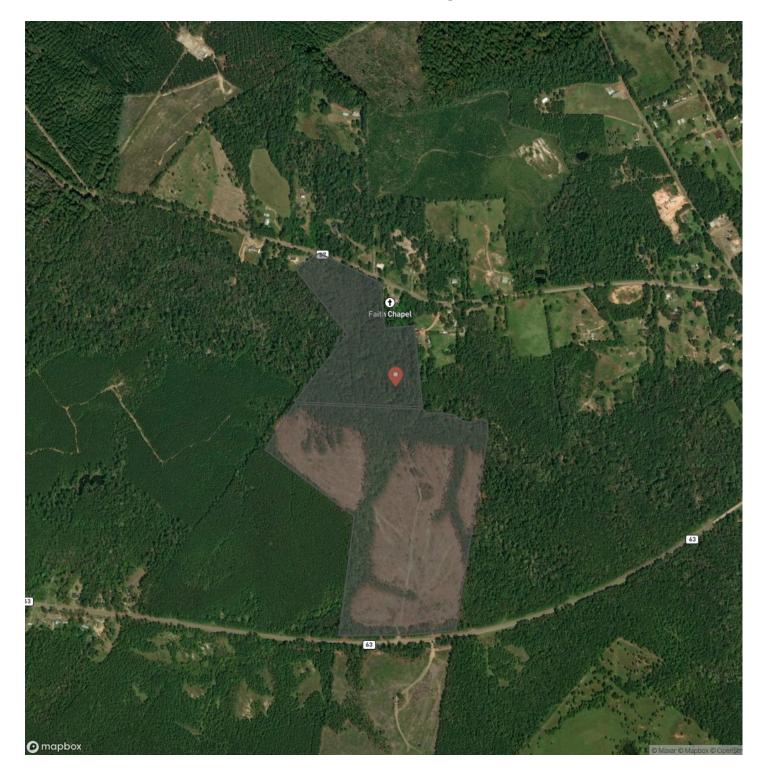

X 75932

**County** Newton County

**Type** Undeveloped Land

Latitude / Longitude 30.9997924406 / -93.6841736197

Acreage 26

**Price** \$100,100

## **Property Website**

https://homelandprop.com/property/26-acres-t-1-highway-87-287010-011-newton-texas/74282/









**MORE INFO ONLINE:** 

## **PROPERTY DESCRIPTION**

Burkeville Beauty ! On the upper side of Little Cow Creek, rolling from SH 87 down to beautiful sandy creek bottom. Natural timber in large hardwoods and pines. Paved road frontage. Electricity at SH 87. Easy access with good frontage.



**MORE INFO ONLINE:** 

26 Acres | T-1 | Highway 87 | 287010-011 Burkeville, TX / Newton County





MORE INFO ONLINE:





mapbox

## MORE INFO ONLINE:

© Mapbox © OpenStr

**Locator Map** 





**MORE INFO ONLINE:** 

# Satellite Map





**MORE INFO ONLINE:** 

### LISTING REPRESENTATIVE For more information contact:



**Representative** Andy Flack

**Mobile** (936) 295-2500

**Email** agents@homelandprop.com

Address 1600 Normal Park Dr

**City / State / Zip** Huntsville, TX 77340

## <u>NOTES</u>



**MORE INFO ONLINE:** 



<u>NOTES</u>

**MORE INFO ONLINE:** 

## **DISCLAIMERS**

Information in this brochure is provided solely for information purposes and does not constitute an offer to sell or advertise real estate outside the states in which broker or agent licensed. The information presented has been obtained from sources deemed to be reliable, but is not guaranteed or warranted by the agent, broker, or the sellers of these properties. This offering is subject to errors, omissions, prior sale, price change, cor