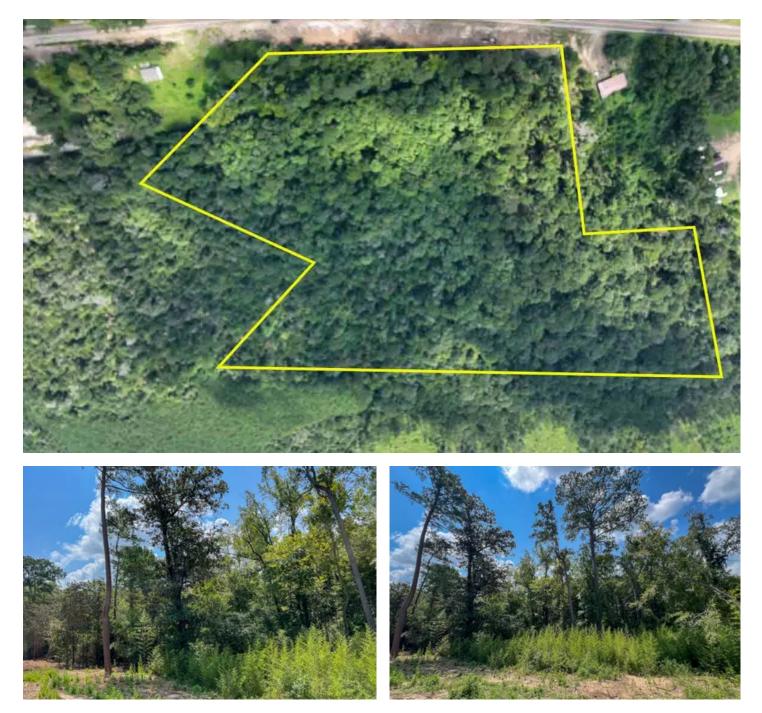

## **PROPERTY DESCRIPTION**

Burkeville Beauty ! On the upper side of Little Cow Creek, rolling from SH 87 down to beautiful sandy creek bottom. Natural timber in large hardwoods and pines. Paved road frontage. Electricity at SH 87. Easy access with good frontage.

# Satellite Map

**MORE INFO ONLINE:** 