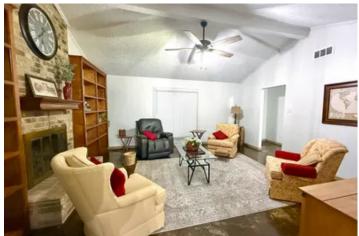

### Welcome to Your Rural Escape!

Experience peaceful country living near Oakwood, TX, with this updated 3-bedroom, 3-bathroom home featuring a 2-car garage on 20+ acres. Modern upgrades include stainless appliances, a propane cooktop with vent hood, double ovens, granite countertops, and refrigerator included. Recent improvements feature Andersen windows, gutters, A/C condenser, sunroom, and fresh interior/exterior paint. Industrial stained floors and a new wood deck enhance the home's style and functionality. Electrical updates include new outlets, underground utilities, and relocated meter. The seller has installed a new aerobic septic system. Outdoor features include a 12' x 20' shed, a 30' x 30' metal building with concrete floor/12' awning, and a separate air-conditioned building that would be an ideal guest suite. Enjoy a fenced pasture, pond, wooded areas to hunt, and corral for animals. Fully fenced and gated, the property offers a current Ag exemption. Schedule your showing today!