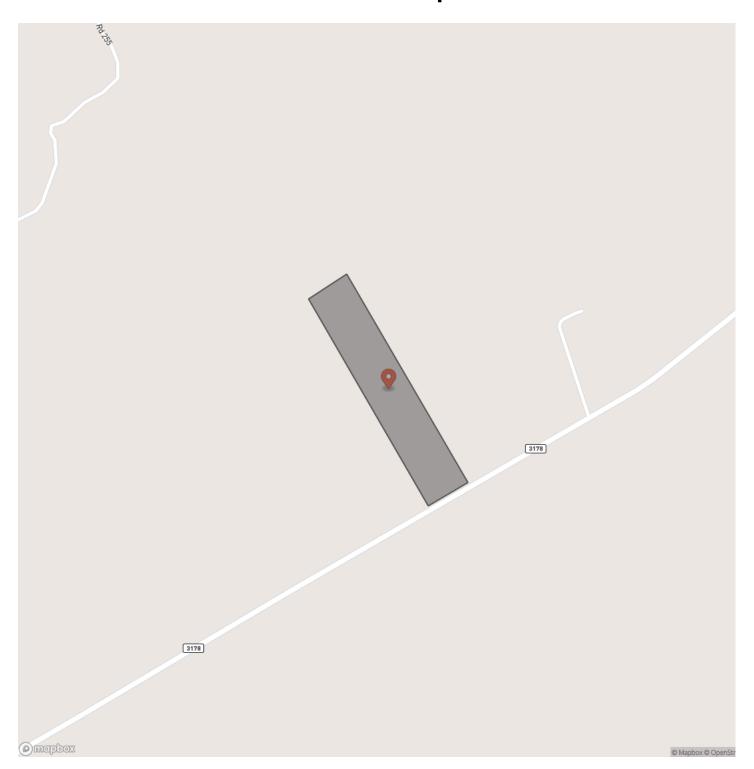

tor included. Recent improvements feature Andersen windows, gutters, A/C condenser, sunroom, and fresh interior/exterior paint. Industrial stained floors and a new wood deck enhance the home's style and functionality. Electrical updates include new outlets, underground utilities, and relocated meter. The seller has installed a new aerobic septic system. Outdoor features include a 12' x 20' shed, a 30' x 30' metal building with concrete floor/12' awning, and a separate air-conditioned building that would be an ideal guest suite. Enjoy a fenced pasture, pond, wooded areas to hunt, and corral for animals. Fully fenced and gated, the property offers a current Ag exemption. Schedule your showing today!



### 23 Acres | 10339 FM 3178 Oakwood, TX / Leon County















## **Locator Map**





### **Locator Map**





# **Satellite Map**





# LISTING REPRESENTATIVE For more information contact:



### Representative

JC Hearn

### Mobile

(936) 581-4049

#### Office

(936) 295-2500

#### Email

 $\label{lem:complex} JCHearn@homelandprop.com$ 

### Address

1600 Normal Park Dr

### City / State / Zip

Huntsville, TX 77340

| <u>NOTES</u> |  |  |
|--------------|--|--|
|              |  |  |
|              |  |  |
|              |  |  |
|              |  |  |
|              |  |  |
|              |  |  |
|              |  |  |
|              |  |  |
|              |  |  |
|              |  |  |
|              |  |  |
|              |  |  |
|              |  |  |
|              |  |  |
|              |  |  |
|              |  |  |
|              |  |  |
|              |  |  |