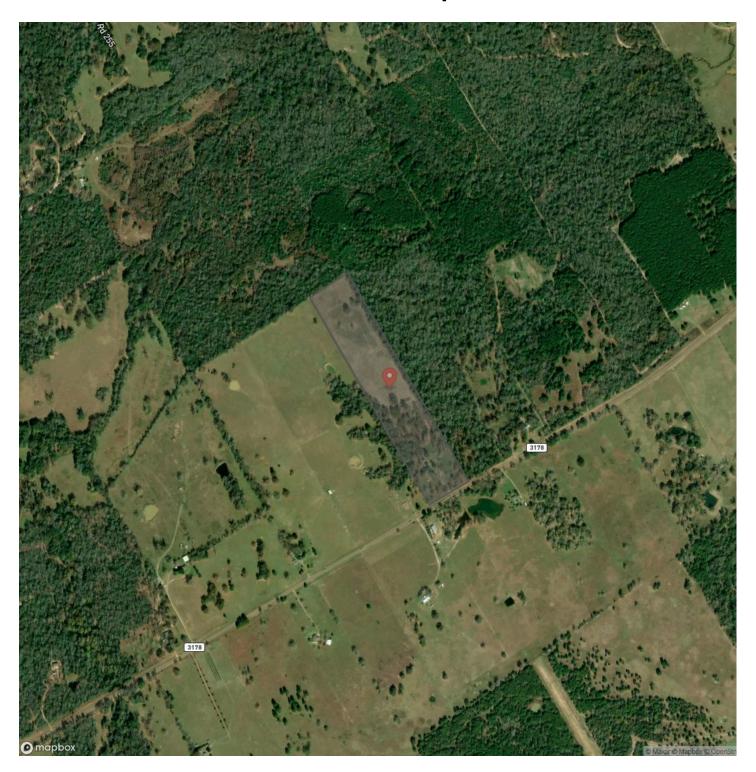

windows, gutters, A/C condenser, sunroom, and fresh interior/exterior paint. Industrial stained floors and a new wood deck enhance the home's style and functionality. Electrical updates include new outlets, underground utilities, and relocated meter. The seller has installed a new aerobic septic system. Outdoor features include a 12' x 20' shed, a 30' x 30' metal building with concrete floor/12' awning, and a separate air-conditioned building that would be an ideal guest suite. Enjoy a fenced pasture, pond, wooded areas to hunt, and corral for animals. Fully fenced and gated, the property offers a current Ag exemption. Schedule your showing today!



### 23 Acres | 10339 FM 3178 Oakwood, TX / Leon County















## **Locator Map**





### **Locator Map**





# **Satellite Map**





# LISTING REPRESENTATIVE For more information contact:



### Representative

JC Hearn

### Mobile

(936) 581-4049

#### Office

(936) 295-2500

#### Email

 $\label{lem:complex} JCHearn@homelandprop.com$ 

### Address

1600 Normal Park Dr

### City / State / Zip

Huntsville, TX 77340

| <u>NOTES</u> |  |  |
|--------------|--|--|
|              |  |  |
|              |  |  |
|              |  |  |
|              |  |  |
|              |  |  |
|              |  |  |
|              |  |  |
|              |  |  |
|              |  |  |
|              |  |  |
|              |  |  |
|              |  |  |
|              |  |  |
|              |  |  |
|              |  |  |
|              |  |  |
|              |  |  |
|              |  |  |
|              |  |  |
|              |  |  |