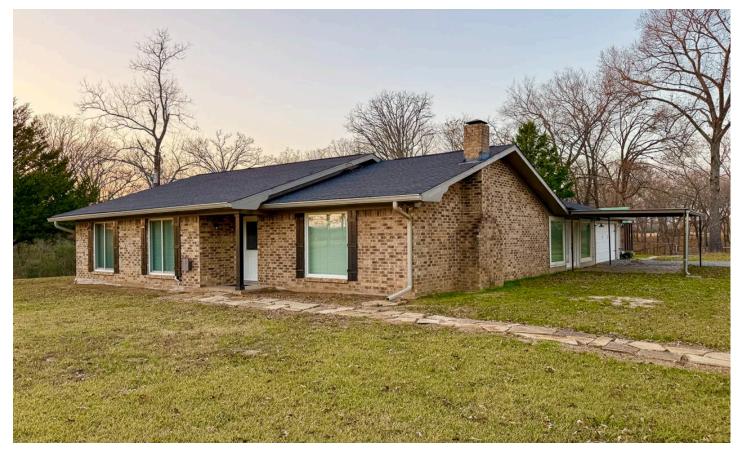

### Welcome to Your Rural Escape!

Experience peaceful country living near Oakwood, TX, with this updated 3-bedroom, 3-bathroom home featuring a 2-car garage on 20+ acres. Modern upgrades include stainless appliances, a propane cooktop with vent hood, double ovens, granite countertops, and refrigerator included. Recent improvements feature Andersen windows, gutters, A/C condenser, sunroom, and fresh interior/exterior paint. Industrial stained floors and a new wood deck enhance the home's style and functionality. Electrical updates include new outlets, underground utilities, and relocated meter. The seller has installed a new aerobic septic system. Outdoor features include a 12' x 20' shed, a 30' x 30' metal building with concrete floor/12' awning, and a separate air-conditioned building that would be an ideal guest suite. Enjoy a fenced pasture, pond, wooded areas to hunt, and corral for animals. Fully fenced and gated, the property offers a current Ag exemption. Schedule your showing today!