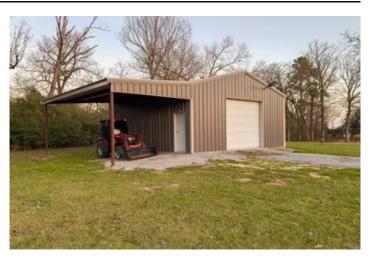

### Welcome to Your Rural Escape!

Experience peaceful country living near Oakwood, TX, with this updated 3-bedroom, 3-bathroom home featuring a 2-car garage on 20+ acres. Modern upgrades include stainless appliances, a propane cooktop with vent hood, double ovens, granite countertops, and refrigerator included. Recent improvements feature Andersen windows, gutters, A/C condenser, sunroom, and fresh interior/exterior paint. Industrial stained floors and a new wood deck enhance the home's style and functionality. Electrical updates include new outlets, underground utilities, and relocated meter. The seller has installed a new aerobic septic system. Outdoor features include a 12' x 20' shed, a 30' x 30' metal building with concrete floor/12' awning, and a separate air-conditioned building that would be an ideal guest suite. Enjoy a fenced pasture, pond, wooded areas to hunt, and corral for animals. Fully fenced and gated, the property offers a current Ag exemption. Schedule your showing today!