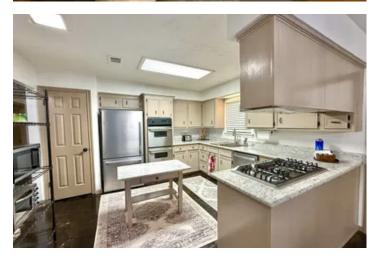

### Welcome to Your Rural Escape!

Experience peaceful country living near Oakwood, TX, with this updated 3-bedroom, 3-bathroom home featuring a 2-car garage on 20+ acres. Modern upgrades include stainless appliances, a propane cooktop with vent hood, double ovens, granite countertops, and refrigerator included. Recent improvements feature Andersen windows, gutters, A/C condenser, sunroom, and fresh interior/exterior paint. Industrial stained floors and a new wood deck enhance the home's style and functionality. Electrical updates include new outlets, underground utilities, and relocated meter. The seller has installed a new aerobic septic system. Outdoor features include a 12' x 20' shed, a 30' x 30' metal building with concrete floor/12' awning, and a separate air-conditioned building that would be an ideal guest suite. Enjoy a fenced pasture, pond, wooded areas to hunt, and corral for animals. Fully fenced and gated, the property offers a current Ag exemption. Schedule your showing today!