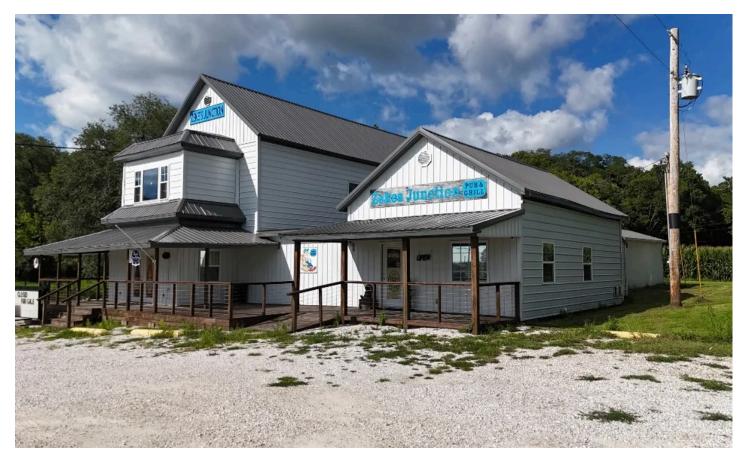

### **PROPERTY DESCRIPTION**

**HUGE PRICE REDUCTION, MOTIVATED SELLER!!** Welcome to this exciting commercial opportunity located at one of the area's busiest intersections in Atlas, Illinois! Nestled at, 17644 US-54, this newly listed property is ready to become your next business venture or investment. Formerly a bustling bar and restaurant, this turn-key commercial building has undergone significant updates, making it primed for its next chapter. Updates include new insulation, roof, windows, waterlines, electrical, flooring, water heater and water softener, and much more. All existing bar and restaurant equipment are included, facilitating a seamless transition into business ownership. Upstairs, you'll find a 2-bedroom apartment that's been completely gutted and fitted with new windows, giving you a blank canvas to create your own living space or additional business area. On the outside of the building you will find a 12x30 insulated, heated, and cooled storage shed, ideal for housing your inventory or expanding your operations.