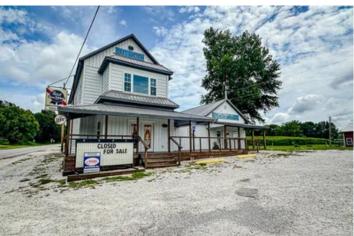

17644 US HWY 54, Rockport, IL 17644 US HWY 54 Rockport, IL 62370

**\$199,000** 0.130± Acres Pike County

### **PROPERTY DESCRIPTION**

**HUGE PRICE REDUCTION, MOTIVATED SELLER!!** Welcome to this exciting commercial opportunity located at one of the area's busiest intersections in Atlas, Illinois! Nestled at, 17644 US-54, this newly listed property is ready to become your next business venture or investment. Formerly a bustling bar and restaurant, this turn-key commercial building has undergone significant updates, making it primed for its next chapter. Updates include new insulation, roof, windows, waterlines, electrical, flooring, water heater and water softener, and much more. All existing bar and restaurant equipment are included, facilitating a seamless transition into business ownership. Upstairs, you'll find a 2-bedroom apartment that's been completely gutted and fitted with new windows, giving you a blank canvas to create your own living space or additional business area. On the outside of the building you will find a 12x30 insulated, heated, and cooled storage shed, ideal for housing your inventory or expanding your operations.