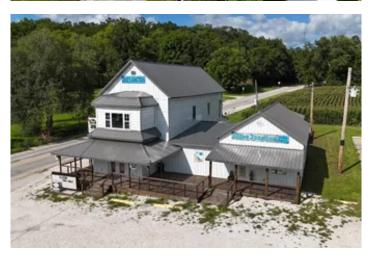

### **PROPERTY DESCRIPTION**

**HUGE PRICE REDUCTION, MOTIVATED SELLER!!** Welcome to this exciting commercial opportunity located at one of the area's busiest intersections in Atlas, Illinois! Nestled at, 17644 US-54, this newly listed property is ready to become your next business venture or investment. Formerly a bustling bar and restaurant, this turn-key commercial building has undergone significant updates, making it primed for its next chapter. Updates include new insulation, roof, windows, waterlines, electrical, flooring, water heater and water softener, and much more. All existing bar and restaurant equipment are included, facilitating a seamless transition into business ownership. Upstairs, you'll find a 2-bedroom apartment that's been completely gutted and fitted with new windows, giving you a blank canvas to create your own living space or additional business area. On the outside of the building you will find a 12x30 insulated, heated, and cooled storage shed, ideal for housing your inventory or expanding your operations.

### 17644 US HWY 54, Rockport, IL Rockport, IL / Pike County