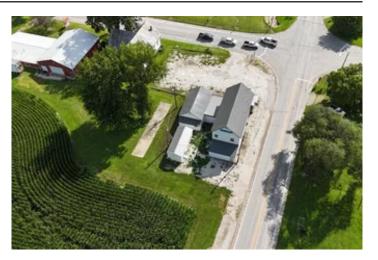

17644 US HWY 54, Rockport, IL 17644 US HWY 54 Rockport, IL 62370

**\$199,000** 0.130± Acres Pike County







# 17644 US HWY 54, Rockport, IL Rockport, IL / Pike County

### **SUMMARY**

**Address** 

17644 US HWY 54

City, State Zip

Rockport, IL 62370

County

Pike County

Type

Commercial, Business Opportunity

Latitude / Longitude

39.538796 / -91.008584

**Bedrooms / Bathrooms** 

2/--

Acreage

0.130

**Price** 

\$199,000

### **Property Website**

https://ridgelinesalesgroup.com/property/17644-us-hwy-54-rockport-il-pike-illinois/69463/







### **PROPERTY DESCRIPTION**

**HUGE PRICE REDUCTION, MOTIVATED SELLER!!** Welcome to this exciting commercial opportunity located at one of the area's busiest intersections in Atlas, Illinois! Nestled at, 17644 US-54, this newly listed property is ready to become your next business venture or investment. Formerly a bustling bar and restaurant, this turn-key commercial building has undergone significant updates, making it primed for its next chapter. Updates include new insulation, roof, windows, waterlines, electrical, flooring, water heater and water softener, and much more. All existing bar and restaurant equipment are included, facilitating a seamless transition into business ownership. Upstairs, you'll find a 2-bedroom apartment that's been completely gutted and fitted with new