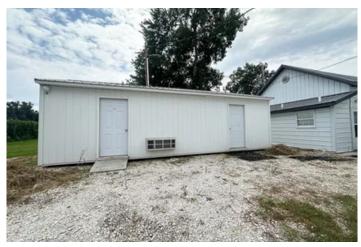

### **PROPERTY DESCRIPTION**

**HUGE PRICE REDUCTION, MOTIVATED SELLER!!** Welcome to this exciting commercial opportunity located at one of the area's busiest intersections in Atlas, Illinois! Nestled at, 17644 US-54, this newly listed property is ready to become your next business venture or investment. Formerly a bustling bar and restaurant, this turn-key commercial building has undergone significant updates, making it primed for its next chapter. Updates include new insulation, roof, windows, waterlines, electrical, flooring, water heater and water softener, and much more. All existing bar and restaurant equipment are included, facilitating a seamless transition into business ownership. Upstairs, you'll find a 2-bedroom apartment that's been completely gutted and fitted with new windows, giving you a blank canvas to create your own living space or additional business area. On the outside of the building you will find a 12x30 insulated, heated, and cooled storage shed, ideal for housing your inventory or expanding your operations.