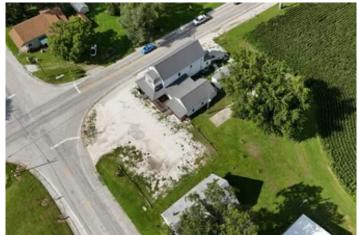

17644 US HWY 54, Rockport, IL 17644 US HWY 54 Rockport, IL 62370

**\$199,000** 0.130± Acres Pike County

# 17644 US HWY 54, Rockport, IL Rockport, IL / Pike County

### **PROPERTY DESCRIPTION**

**HUGE PRICE REDUCTION, MOTIVATED SELLER!!** Welcome to this exciting commercial opportunity located at one of the area's busiest intersections in Atlas, Illinois! Nestled at, 17644 US-54, this newly listed property is ready to become your next business venture or investment. Formerly a bustling bar and restaurant, this turn-key commercial building has undergone significant updates, making it primed for its next chapter. Updates include new insulation, roof, windows, waterlines, electrical, flooring, water heater and water softener, and much more. All existing bar and restaurant equipment are included, facilitating a seamless transition into business ownership. Upstairs, you'll find a 2-bedroom apartment that's been completely gutted and fitted with new windows, giving you a blank canvas to create your own living space or additional business area. On the outside of the building you will find a 12x30 insulated, heated, and cooled storage shed, ideal for housing your inventory or expanding your operations.