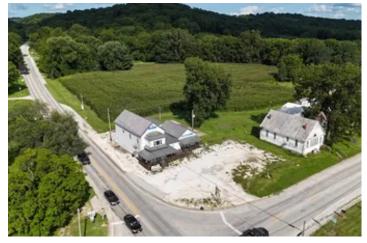

17644 US HWY 54, Rockport, IL 17644 US HWY 54 Rockport, IL 62370

**\$199,000** 0.130± Acres Pike County







# 17644 US HWY 54, Rockport, IL Rockport, IL / Pike County

### **SUMMARY**

**Address** 

17644 US HWY 54

City, State Zip

Rockport, IL 62370

County

Pike County

Type

Commercial, Business Opportunity

Latitude / Longitude

39.538796 / -91.008584

**Bedrooms / Bathrooms** 

2/--

Acreage

0.130

**Price** 

\$199,000

### **Property Website**

https://ridgelinesalesgroup.com/property/17644-us-hwy-54-rockport-il-pike-illinois/69463/







### **PROPERTY DESCRIPTION**

**HUGE PRICE REDUCTION, MOTIVATED SELLER!!** Welcome to this exciting commercial opportunity located at one of the area's busiest intersections in Atlas, Illinois! Nestled at, 17644 US-54, this newly listed property is ready to become your next business venture or investment. Formerly a bustling bar and restaurant, th