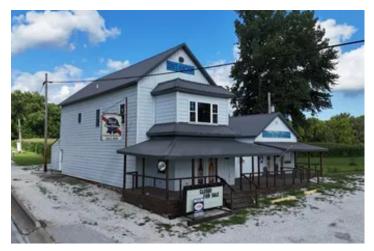

### **PROPERTY DESCRIPTION**

**HUGE PRICE REDUCTION, MOTIVATED SELLER!!** Welcome to this exciting commercial opportunity located at one of the area's busiest intersections in Atlas, Illinois! Nestled at, 17644 US-54, this newly listed property is ready to become your next business venture or investment. Formerly a bustling bar and restaurant, this turn-key commercial building has undergone significant updates, making it primed for its next chapter. Updates include new insulation, roof, windows, waterlines, electrical, flooring, water heater and water softener, and much more. All existing bar and restaurant equipment are included, facilitating a seamless transition into business ownership. Upstairs, you'll find a 2-bedroom apartment that's been completely gutted and fitted with new windows, giving you a blank canvas to create your own living space or additional business area. On the outside of the building you will find a 12x30 insulated, heated, and cooled storage shed, ideal for housing your inventory or expanding your operations.

# 17644 US HWY 54, Rockport, IL Rockport, IL / Pike County