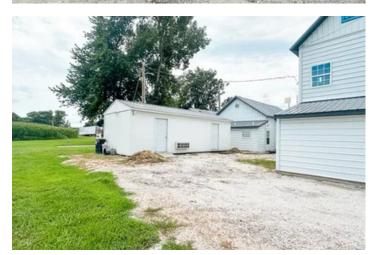

### **PROPERTY DESCRIPTION**

**HUGE PRICE REDUCTION, MOTIVATED SELLER!!** Welcome to this exciting commercial opportunity located at one of the area's busiest intersections in Atlas, Illinois! Nestled at, 17644 US-54, this newly listed property is ready to become your next business venture or investment. Formerly a bustling bar and restaurant, this turn-key commercial building has undergone significant updates, making it primed for its next chapter. Updates include new insulation, roof, windows, waterlines, electrical, flooring, water heater and water softener, and much more. All existing bar and restaurant equipment are included, facilitating a seamless transition into business ownership. Upstairs, you'll find a 2-bedroom apartment that's been completely gutted and fitted with new windows, giving you a blank canvas to create your own living space or additional business area. On the outside of the building you will find a 12x30 insulated, heated, and cooled storage shed, ideal for housing your inventory or expanding your operations.