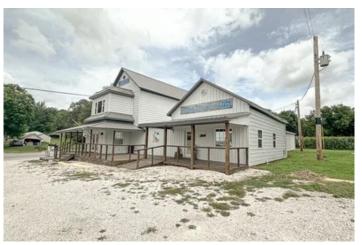

### **PROPERTY DESCRIPTION**

**HUGE PRICE REDUCTION, MOTIVATED SELLER!!** Welcome to this exciting commercial opportunity located at one of the area's busiest intersections in Atlas, Illinois! Nestled at, 17644 US-54, this newly listed property is ready to become your next business venture or investment. Formerly a bustling bar and restaurant, this turn-key commercial building has undergone significant updates, making it primed for its next chapter. Updates include new insulation, roof, windows, waterlines, electrical, flooring, water heater and water softener, and much more. All existing bar and restaurant equipment are included, facilitating a seamless transition into business ownership. Upstairs, you'll find a 2-bedroom apartment that's been completely gutted and fitted with new windows, giving you a blank canvas to create your own living space or additional business area. On the outside of the building you will find a 12x30 insulated, heated, and cooled storage shed, ideal for housing your inventory or expanding your operations.