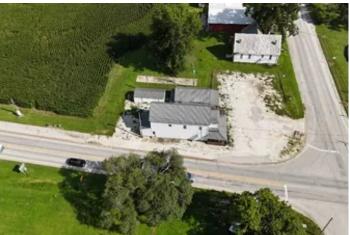

17644 US HWY 54, Rockport, IL 17644 US HWY 54 Rockport, IL 62370

**\$199,000** 0.130± Acres Pike County







# 17644 US HWY 54, Rockport, IL Rockport, IL / Pike County

### **SUMMARY**

**Address** 

17644 US HWY 54

City, State Zip

Rockport, IL 62370

County

Pike County

Type

Commercial, Business Opportunity

Latitude / Longitude

39.538796 / -91.008584

**Bedrooms / Bathrooms** 

2/--

Acreage

0.130

**Price** 

\$199,000

### **Property Website**

https://ridgelinesalesgroup.com/property/17644-us-hwy-54-rockport-il-pike-illinois/69463/







### **PROPERTY DESCRIPTION**

**HUGE PRICE REDUCTION, MOTIVATED SELLER!!** Welcome to this exciting commercial opportunity located at one of the area's busiest intersections in Atlas, Illinois! Nestled at, 17644 US-54, this newly listed property is ready to become your next business venture or investment. Formerly a bustling bar and restaurant, this