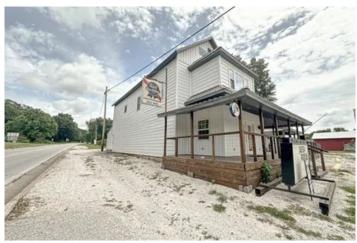

### **PROPERTY DESCRIPTION**

**HUGE PRICE REDUCTION, MOTIVATED SELLER!!** Welcome to this exciting commercial opportunity located at one of the area's busiest intersections in Atlas, Illinois! Nestled at, 17644 US-54, this newly listed property is ready to become your next business venture or investment. Formerly a bustling bar and restaurant, this turn-key commercial building has undergone significant updates, making it primed for its next chapter. Updates include new insulation, roof, windows, waterlines, electrical, flooring, water heater and water softener, and much more. All existing bar and restaurant equipment are included, facilitating a seamless transition into business ownership. Upstairs, you'll find a 2-bedroom apartment that's been completely gutted and fitted with new windows, giving you a blank canvas to create your own living space or additional business area. On the outside of the building you will find a 12x30 insulated, heated, and cooled storage shed, ideal for housing your inventory or expanding your operations.

### 17644 US HWY 54, Rockport, IL Rockport, IL / Pike County