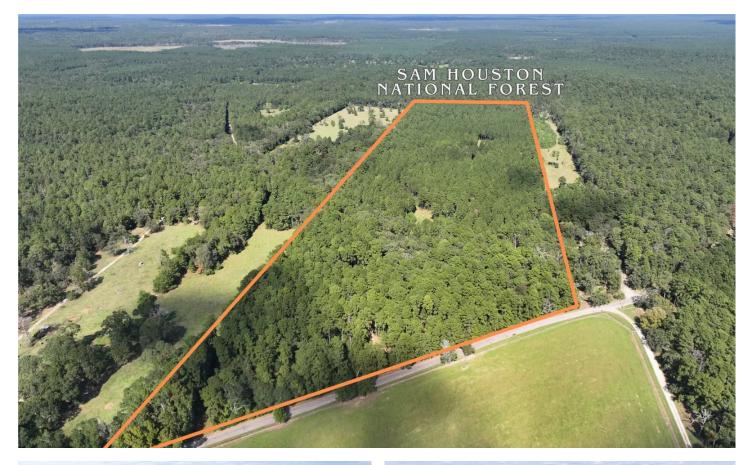

50 Acres | Adjoins National Forest | 3 Notch Road 3 Notch Road Huntsville, TX 77340

**\$899,750** 50± Acres Walker County

**MORE INFO ONLINE:** 

## **PROPERTY DESCRIPTION**

Unique opportunity! Untouched property backing up to the Sam Houston National Forest, just a short drive East of Huntsville. 3 Notch Road is low traffic and quiet with mostly National Forest ownership, limiting neighbors. You'll enjoy a scenic drive to your property with an abundance of large pines and hardwoods along the road. This 50 acres is full of mature trees with an easily traversable road meandering through the property. Gently rolling topography provides for excellent natural drainage. Electricity and community water are available along 3 Notch - build a weekend cabin or full time homesite. Rare offering, mostly untouched, ready to be developed to your desire!

## 50 Acres | Adjoins National Forest | 3 Notch Road Huntsville, TX / Walker County

MORE INFO ONLINE: