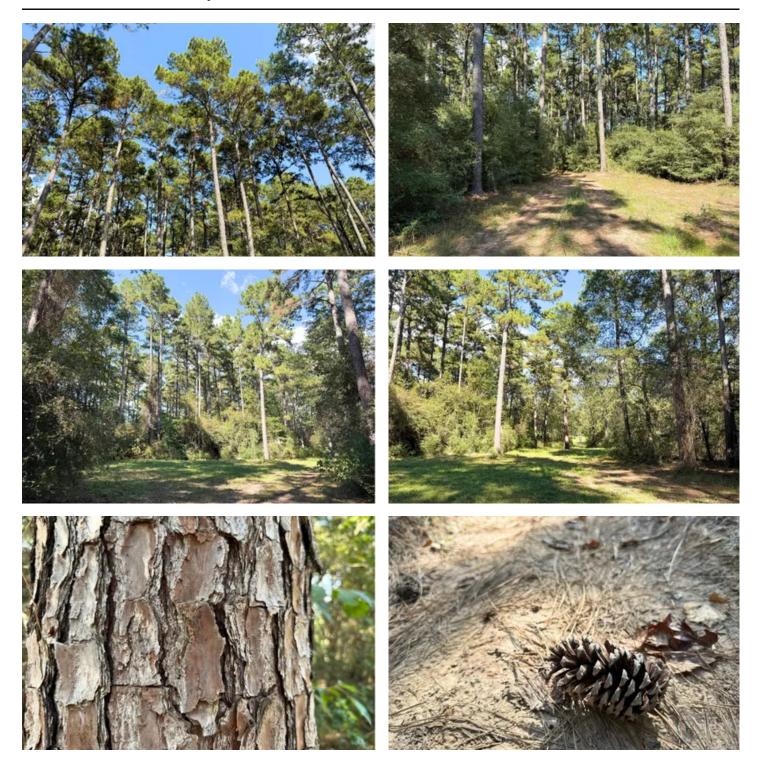

## **PROPERTY DESCRIPTION**

Unique opportunity! Untouched property backing up to the Sam Houston National Forest, just a short drive East of Huntsville. 3 Notch Road is low traffic and quiet with mostly National Forest ownership, limiting neighbors. You'll enjoy a scenic drive to your property with an abundance of large pines and hardwoods along the road. This 50 acres is full of mature trees with an easily traversable road meandering through the property. Gently rolling topography provides for excellent natural drainage. Electricity and community water are available along 3 Notch - build a weekend cabin or full time homesite. Rare offering, mostly untouched, ready to be developed to your desire!