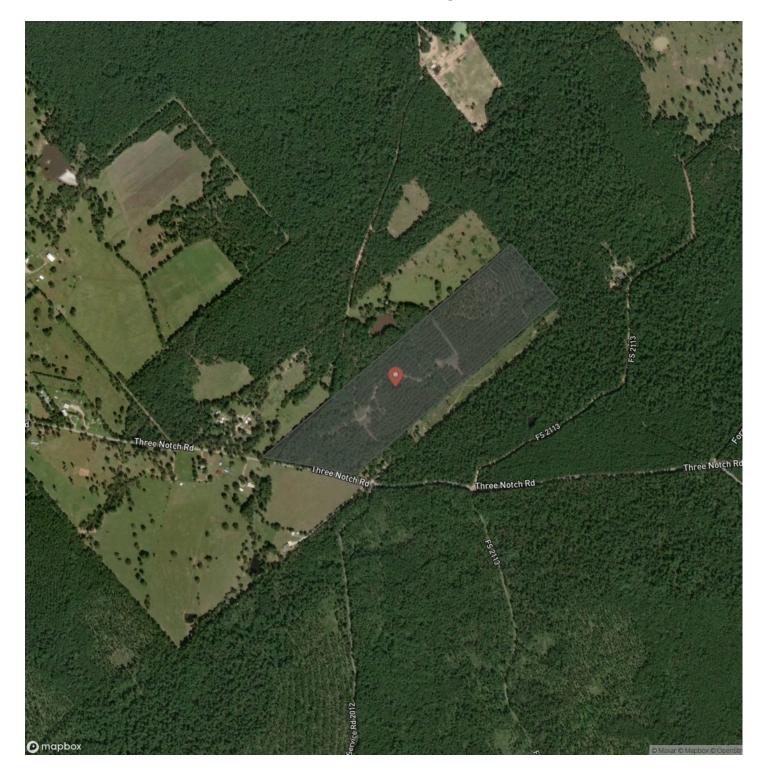

drive to your property with an abundance of large pines and hardwoods along the road. This 50 acres is full of mature trees with an easily traversable road meandering through the property. Gently rolling topography provides for excellent natural drainage. Electricity and community water are available along 3 Notch - build a weekend cabin or full time homesite. Rare offering, mostly untouched, ready to be developed to your desire!

Utilities: Electricity available, Water available

Utility Providers: Sam Houston Electric Cooperative, Phelps Water

School District: Huntsville ISD



**MORE INFO ONLINE:** 

## 50 Acres | Adjoins National Forest | 3 Notch Road Huntsville, TX / Walker County





MORE INFO ONLINE:





## **MORE INFO ONLINE:**







## **MORE INFO ONLINE:**

# Satellite Map





**MORE INFO ONLINE:** 

#### LISTING REPRESENTATIVE For more information contact:



**Representative** Robbi Flack Langley

**Mobile** (936) 295-2500

**Email** robbi@homelandprop.com

Address 1600 Normal Park Dr

**City / State / Zip** Huntsville, TX 77340

## <u>NOTES</u>



**MORE INFO ONLINE:** 



<u>NOTES</u>

**MORE INFO ONLINE:** 

## **DISCLAIMERS**

Information in this brochure is provided solely for information purposes and does not constitute an offer to sell or advertise real estate outside the states in which broker or agent licensed. The information presented has been obtained from sources deemed to be reliable, but is not guaranteed or warranted by the agent, broker, or the sellers of these properties. This offering is subject to errors, omissions, prior sale, price ch