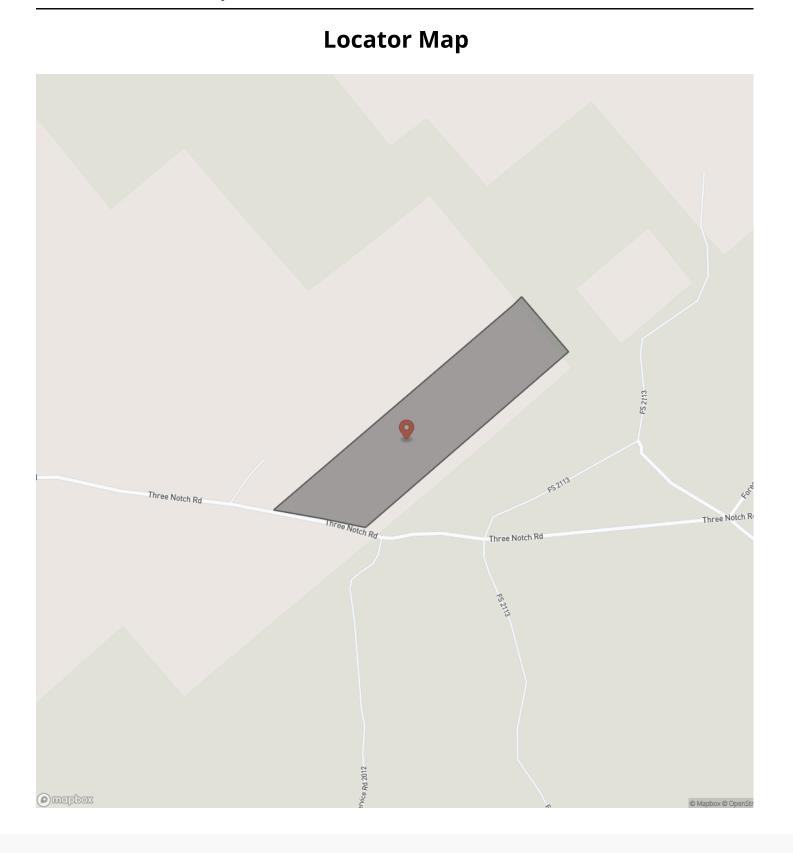

50 Acres | Adjoins National Forest | 3 Notch Road 3 Notch Road Huntsville, TX 77340

**\$899,750** 50± Acres Walker County

**MORE INFO ONLINE:** 

#### **SUMMARY**

Address 3 Notch Road

**City, State Zip** Huntsville, TX 77340

**County** Walker County

#### Туре

Undeveloped Land, Recreational Land, Hunting Land, Timberland

Latitude / Longitude 30.6919097061 / -95.4004913836

Taxes (Annually) 169

Acreage

50

**Price** \$899,750