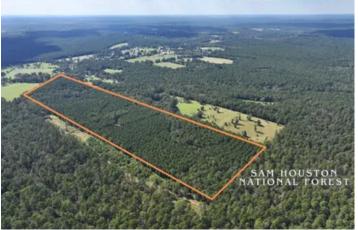

## **PROPERTY DESCRIPTION**

Unique opportunity! Untouched property backing up to the Sam Houston National Forest, just a short drive East of Huntsville. 3 Notch Road is low traffic and quiet with mostly National Forest ownership, limiting neighbors. You'll enjoy a scenic drive to your property with an abundance of large pines and hardwoods along the road. This 50 acres is full of mature trees with an easily traversable road meandering through the property. Gently rolling topography provides for excellent natural drainage. Electricity and community water are available along 3 Notch - build a weekend cabin or full time homesite. Rare offering, mostly untouched, ready to be developed to your desire!

# Satellite Map

**MORE INFO ONLINE:** 