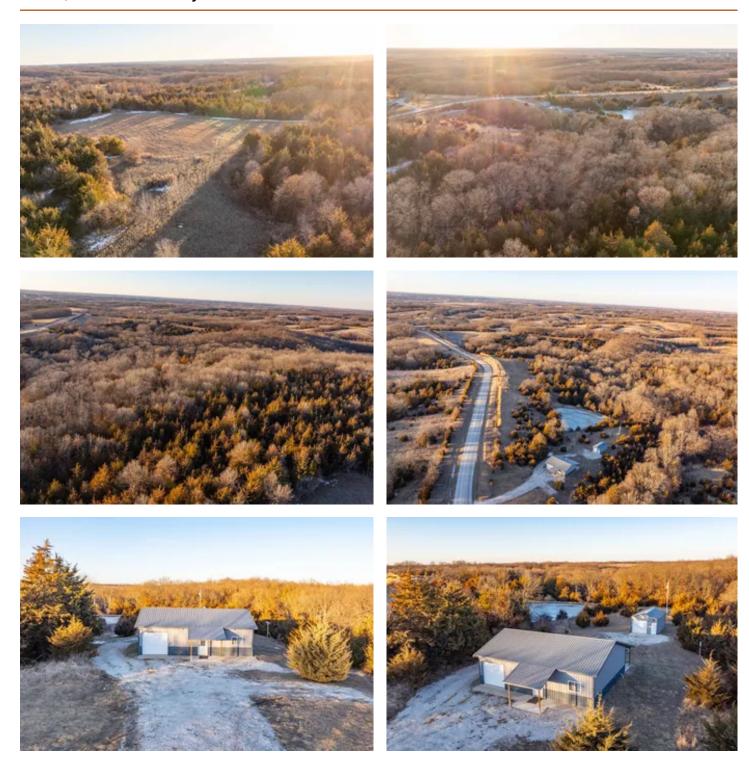

#### **PROPERTY DESCRIPTION**

Discover the ultimate hunting paradise with this 88-acre, highly managed deer hunting farm, nestled in a prime QDMA neighborhood just 2 miles outside of Mercer, MO. With a proven history of trophy deer and turkey, this property is turn-key and ready for your next outdoor adventure. This 88 acres packs a punch with income, hunting, all in a peaceful setting in the country but still close to all of town's amenities.

#### Property Highlights:

- Mature Timber & Food Plots Over 6 acres of established food plots, complete with tower blinds, ensuring excellent hunting opportunities.
- Hunting Lodge & Income Potential A cozy 2-bedroom, 1-bath hunting lodge with an attached 1-car garage offers all the comforts of home. The lodge has generated \$28,000 in AirBnB income over the last year, providing a 4% return on your investment.
- Well-Designed Hunting Setup A well-established trail system provides easy access to all food plots in multiple wind directions. Miscanthus and switchgrass screening have been strategically planted for added privacy along the highway-side food plot.
- Water Features & Habitat Two stocked ponds, along with open areas featuring native grasses, create the perfect environment for wildlife.
  - Quality Infrastructure Includes a concrete-floor 1-stall shop for equipment storage and maintenance.
  - Turn-Key Sale Blinds and stands included with the property.
- Convenient Location Located on a blacktop highway with ample road frontage, providing excellent access. Just 2 hours from Kansas City and Des Moines.
  - Scenic & Private A walkout back porch overlooks a fire pit and pond, offering a peaceful retreat after a day in the field.

#### **KEY FEATURES**

- 88 acres of hunting ground with high quality timber
- · Highly managed deer hunting farm in good QDMA neighborhood
- Over 6 acres in established food plots with tower blinds
- 2 bedroom 1 bath hunting lodge with attached 1 car garage
- Concrete floor 1 stall shop
- 28k income produced in the last year from Air BnB on the cabin
- Providing a 4 percent return rate on the farm
- 2 ponds and native grasses in open area
- Well established trail systems that have been highly maintained
- Great access to all food plots on multiple winds
- Miscanthus and switch grass screening planted along highway food plot
- Proven deer and turkey history
- Blacktop highway access to the home with ample road frontage creating ease of access
- Walkout back porch overlooking fire pit and pond in your private backyard space
- Blinds and stands come with the sale of the property
- 2 hours from Kansas City and 2 hours from Des Moines
- Just 2 miles outside of Mercer, MO