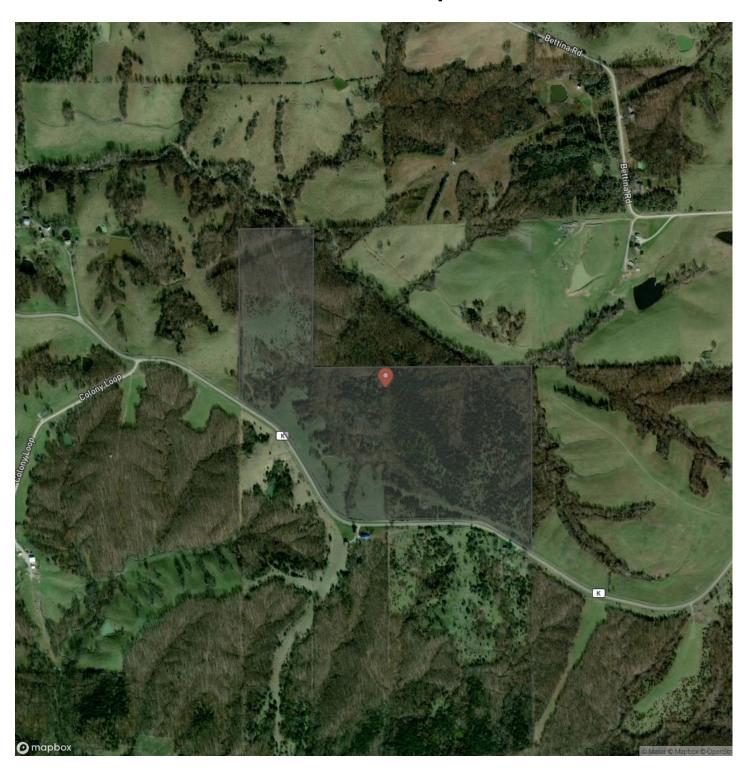

B on the cabin
- Providing a 4 percent return rate on the farm
- 2 ponds and native grasses in open area
- Well established trail systems that have been highly maintained
- Great access to all food plots on multiple winds
- Miscanthus and switch grass screening planted along highway food plot
- Proven deer and turkey history
- Blacktop highway access to the home with ample road frontage creating ease of access
- Walkout back porch overlooking fire pit and pond in your private backyard space
- Blinds and stands come with the sale of the property
- 2 hours from Kansas City and 2 hours from Des Moines
- Just 2 miles outside of Mercer, MO

# Mercer County, Missouri 88 Acres of Land With Home For Sale Mercer, MO / Mercer County



# **Locator Map**



## **Locator Map**



# **Satellite Map**



# Mercer County, Missouri 88 Acres of Land With Home For Sale Mercer, MO / Mercer County

# LISTING REPRESENTATIVE For more information contact:



### Representative

Tristin Williams

### Mobile

(816) 808-3083

#### Office

(217) 899-1240

#### **Email**

tristin@landguys.com

### **Address**

City / State / Zip

Corydon, IA 50060

| <u>NOTES</u> |  |  |  |
|--------------|--|--|--|
|              |  |  |  |
|              |  |  |  |
|              |  |  |  |
|              |  |  |  |
|              |  |  |  |
|              |  |  |  |
|              |  |  |  |
|              |  |  |  |
|              |  |  |  |
|              |  |  |  |
|              |  |  |  |
|              |  |  |  |
|              |  |  |  |
|              |  |  |  |
|              |  |  |  |

| <u>NOTES</u> |