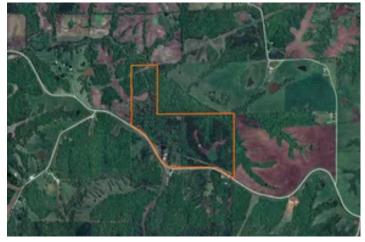

Mercer County, Missouri 88 Acres of Land With Home For Sale 20925 Missouri K Mercer, MO 64661

\$709,000 88± Acres Mercer County







# Mercer County, Missouri 88 Acres of Land With Home For Sale Mercer, MO / Mercer County

### **SUMMARY**

**Address** 

20925 Missouri K

City, State Zip

Mercer, MO 64661

County

**Mercer County** 

Type

Recreational Land, Hunting Land, Residential Property, Single Family

Latitude / Longitude

40.512757 / -93.560603

**Dwelling Square Feet** 

1300

**Bedrooms / Bathrooms** 

**Bed**i 2 / 1

Acreage

88

Price

\$709,000

**Property Website** 

https://landguys.com/property/mercer-county-missouri-88-acres-of-land-with-home-for-sale-mercer-missouri/76074/







### Mercer County, Missouri 88 Acres of Land With Home For Sale Mercer, MO / Mercer County

#### **PROPERTY DESCRIPTION**

Discover the ultimate hunting paradise with this 88-acre, highly managed deer hunting farm, nestled