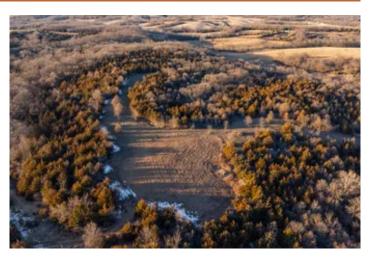

#### **PROPERTY DESCRIPTION**

Discover the ultimate hunting paradise with this 88-acre, highly managed deer hunting farm, nestled in a prime QDMA neighborhood just 2 miles outside of Mercer, MO. With a proven history of trophy deer and turkey, this property is turn-key and ready for your next outdoor adventure. This 88 acres packs a punch with income, hunting, all in a peaceful setting in the country but still close to all of town's amenities.

#### Property Highlights:

- Mature Timber & Food Plots Over 6 acres of established food plots, complete with tower blinds, ensuring excellent hunting opportunities.
- Hunting Lodge & Income Potential A cozy 2-bedroom, 1-bath hunting lodge with an attached 1-car garage offers all the comforts of home. The lodge has generated \$28,000 in AirBnB income over the last year, providing a 4% return on your investment.
- Well-Designed Hunting Setup A well-established trail system provides easy access to all food plots in multiple wind directions. Miscanthus and switchgrass screening have been strategically planted for added privacy along the highway-side food plot.
- Water Features & Habitat Two stocked ponds, along with open areas featuring native grasses, create the perfect environment for wildlife.
  - Quality Infrastructure Includes a concrete-floor 1-stall shop for equipment storage and maintenance.
  - Turn-Key Sale Blinds and stands included with the property.
- Convenient Location Located on a blacktop highway with ample road frontage, providing excellent access. Just 2 hours from Kansas City and Des Moines.
  - Scenic & Private A walkout back porch overlooks a fire pit and pond, offering a peaceful retreat after a day in the field.