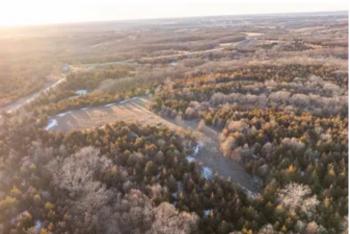

#### **PROPERTY DESCRIPTION**

Discover the ultimate hunting paradise with this 88-acre, highly managed deer hunting farm, nestled in a prime QDMA neighborhood just 2 miles outside of Mercer, MO. With a proven history of trophy deer and turkey, this property is turn-key and ready for your next outdoor adventure. This 88 acres packs a punch with income, hunting, all in a peaceful setting in the country but still close to all of town's amenities.

#### Property Highlights:

- Mature Timber & Food Plots Over 6 acres of established food plots, complete with tower blinds, ensuring excellent hunting opportunities.
- Hunting Lodge & Income Potential A cozy 2-bedroom, 1-bath hunting lodge with an attached 1-car garage offers all the comforts of home. The lodge has generated \$28,000 in AirBnB income over the last year, providing a 4% return on your investment.
- Well-Designed Hunting Setup A well-established trail system provides easy access to all food plots in multiple wind directions. Miscanthus and switchgrass screening have been strategically planted for added privacy along the highway-side food plot.
- Water Features & Habitat Two stocked ponds, along with open areas featuring native grasses, create the perfect environment for wildlife.
  - Quality Infrastructure Includes a concrete-floor 1-stall shop for equipment storage and maintenance.
  - Turn-Key Sale Blinds and stands included with the property.
- Convenient Location Located on a blacktop highway with ample road frontage, providing excellent access. Just 2 hours from Kansas City and Des Moines.
  - Scenic & Private A walkout back porch overlooks a fire pit and pond, offering a peaceful retreat after a day in the field.