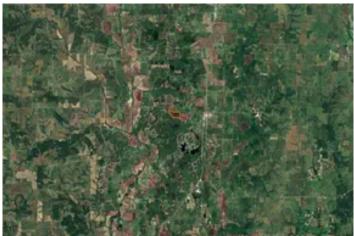

Mercer County, Missouri 88 Acres of Land With Home For Sale 20925 Missouri K Mercer, MO 64661

\$709,000 88± Acres Mercer County







# Mercer County, Missouri 88 Acres of Land With Home For Sale Mercer, MO / Mercer County

### **SUMMARY**

**Address** 

20925 Missouri K

City, State Zip

Mercer, MO 64661

County

**Mercer County** 

Type

Recreational Land, Hunting Land, Residential Property, Single Family

Latitude / Longitude

40.512757 / -93.560603

**Dwelling Square Feet** 

1300

**Bedrooms / Bathrooms** 

**Bed**i 2 / 1

Acreage

88

Price

\$709,000

**Property Website** 

https://landguys.com/property/mercer-county-missouri-88-acres-of-land-with-home-for-sale-mercer-missouri/76074/







### Mercer County, Missouri 88 Acres of Land With Home For Sale Mercer, MO / Mercer County

#### **PROPERTY DESCRIPTION**

Discover the ultimate hunting paradise with this 88-acre, highly managed deer hunting farm, nestled in