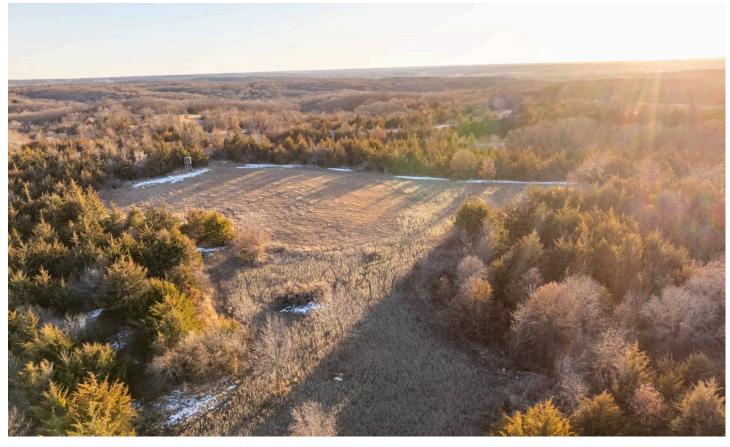

#### **PROPERTY DESCRIPTION**

Discover the ultimate hunting paradise with this 88-acre, highly managed deer hunting farm, nestled in a prime QDMA neighborhood just 2 miles outside of Mercer, MO. With a proven history of trophy deer and turkey, this property is turn-key and ready for your next outdoor adventure. This 88 acres packs a punch with income, hunting, all in a peaceful setting in the country but still close to all of town's amenities.

#### Property Highlights:

- Mature Timber & Food Plots Over 6 acres of established food plots, complete with tower blinds, ensuring excellent hunting opportunities.
- Hunting Lodge & Income Potential A cozy 2-bedroom, 1-bath hunting lodge with an attached 1-car garage offers all the comforts of home. The lodge has generated \$28,000 in AirBnB income over the last year, providing a 4% return on your investment.
- Well-Designed Hunting Setup A well-established trail system provides easy access to all food plots in multiple wind directions. Miscanthus and switchgrass screening have been strategically planted for added privacy along the highway-side food plot.
- Water Features & Habitat Two stocked ponds, along with open areas featuring native grasses, create the perfect environment for wildlife.
  - Quality Infrastructure Includes a concrete-floor 1-stall shop for equipment storage and maintenance.
  - Turn-Key Sale Blinds and stands included with the property.
- Convenient Location Located on a blacktop highway with ample road frontage, providing excellent access. Just 2 hours from Kansas City and Des Moines.
  - Scenic & Private A walkout back porch overlooks a fire pit and pond, offering a peaceful retreat after a day in the field.