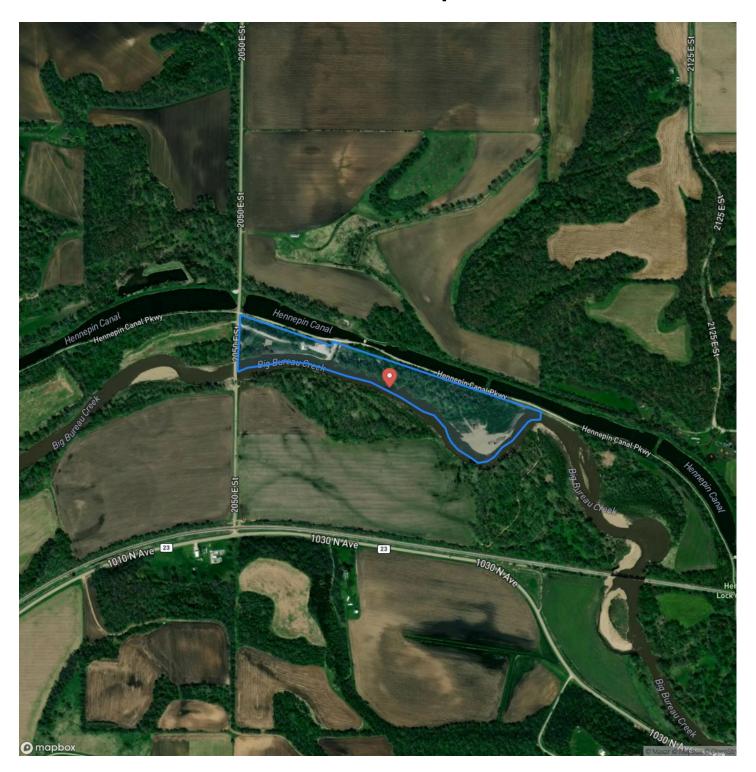

## **Satellite Map**

#### **PROPERTY DESCRIPTION**

(SALE PENDING)-If you are looking for a weekend getaway or a place to relax, this 18 acre property South of Princeton, IL is a must see! The Northern border is there Hennepin Canal, which offers many different species of fish including largemouth bass, crappie, bluegill, catfish, and others. The Southern border is Bureau Creek. There you can enjoy an adventurous kayak trip or find pockets loaded with smallmouth bass.

The property is all setup for camping..featuring a concrete pad and a shelter to shade and protect your camper or trailer. Follow the manicured path through the woods to the sandy beach where you will find a shelter and lounge area in a secluded location. Plenty of fall hunting opportunities.. many deer funnel through the property creating a hotspot for whitetail hunting. Waterfowl hunting is also very good at this property as ducks and geese frequently visit the Bureau Creek. Included in the sale are 2 storage containers and an outdoor shower system.