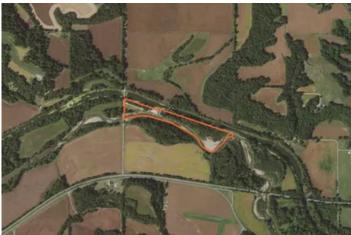

## **Satellite Map**

#### **PROPERTY DESCRIPTION**

(SALE PENDING)-If you are looking for a weekend getaway or a place to relax, this 18 acre property South of Princeton, IL is a must see! The Northern border is there Hennepin Canal, which offers many different species of fish including largemouth bass, crappie, bluegill, catfish, and others. The Southern border is Bureau Creek. There you can enjoy an adventurous kayak trip or find pockets loaded with smallmouth bass.

The property is all setup for camping..featuring a concrete pad and a shelter to shade and protect your camper or trailer. Follow the manicured path through the woods to the sandy beach where you will find a shelter and lounge area in a secluded location. Plenty of fall hunting opportunities.. many deer funnel through the property creating a hotspot for whitetail hunting. Waterfowl hunting is also very good at this property as ducks and geese frequently visit the Bureau Creek. Included in the sale are 2 storage containers and an outdoor shower system.