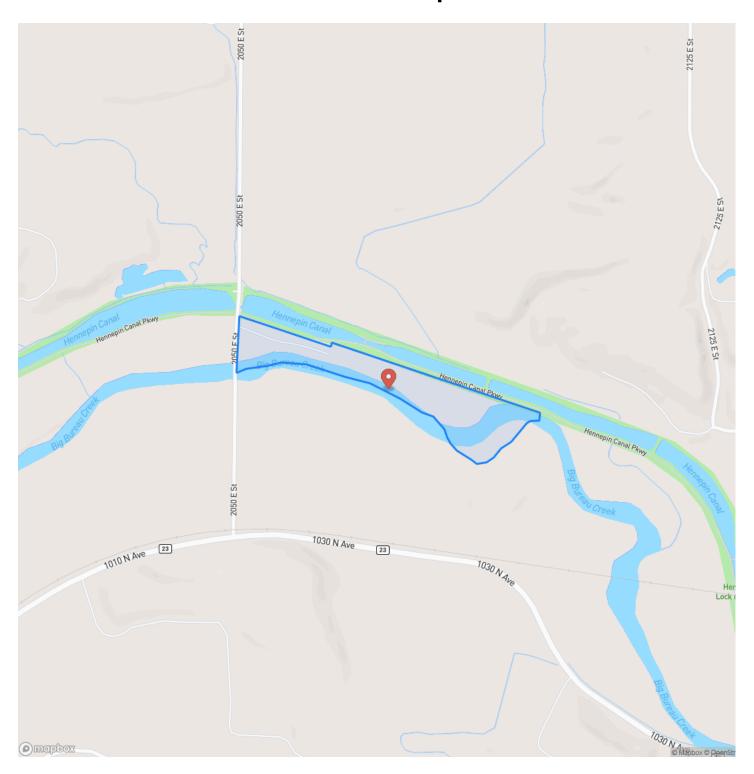

## **Locator Map**

#### **PROPERTY DESCRIPTION**

(SALE PENDING)-If you are looking for a weekend getaway or a place to relax, this 18 acre property South of Princeton, IL is a must see! The Northern border is there Hennepin Canal, which offers many different species of fish including largemouth bass, crappie, bluegill, catfish, and others. The Southern border is Bureau Creek. There you can enjoy an adventurous kayak trip or find pockets loaded with smallmouth bass.

The property is all setup for camping..featuring a concrete pad and a shelter to shade and protect your camper or trailer. Follow the manicured path through the woods to the sandy beach where you will find a shelter and lounge area in a secluded location. Plenty of fall hunting opportunities.. many deer funnel through the property creating a hotspot for whitetail hunting. Waterfowl hunting is also very good at this property as ducks and geese frequently visit the Bureau Creek. Included in the sale are 2 storage containers and an outdoor shower system.