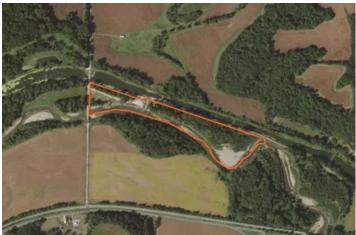

## **Locator Map**

## **Satellite Map**

#### **PROPERTY DESCRIPTION**

(SALE PENDING)-If you are looking for a weekend getaway or a place to relax, this 18 acre property South of Princeton, IL is a must see! The Northern border is there Hennepin Canal, which offers many different species of fish including largemouth bass, crappie, bluegill, catfish, and others. The Southern border is Bureau Creek. There you can enjoy an adventurous kayak trip or find pockets loaded with smallmouth bass.

The property is all setup for camping..featuring a concrete pad and a shelter to shade and protect your camper or trailer. Follow the manicured path through the woods to the sandy beach where you will find a shelter and lounge area in a secluded location. Plenty of fall hunting opportunities.. many deer funnel through the property creating a hotspot for whitetail hunting. Waterfowl hunting is also very good at this property as ducks and geese frequently visit the Bureau Creek. Included in the sale are 2 storage containers and an outdoor shower system.