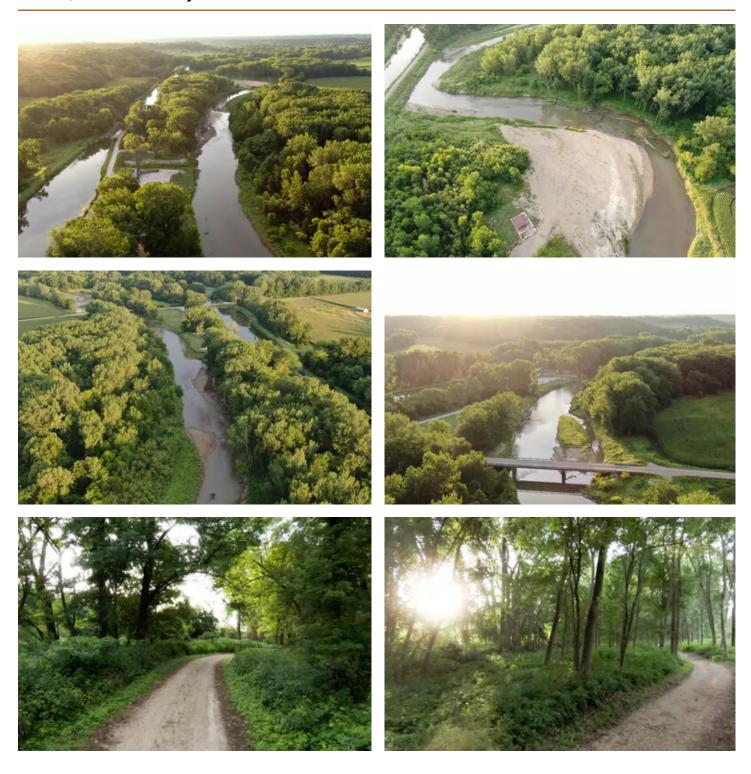

#### **PROPERTY DESCRIPTION**

(SALE PENDING)-If you are looking for a weekend getaway or a place to relax, this 18 acre property South of Princeton, IL is a must see! The Northern border is there Hennepin Canal, which offers many different species of fish including largemouth bass, crappie, bluegill, catfish, and others. The Southern border is Bureau Creek. There you can enjoy an adventurous kayak trip or find pockets loaded with smallmouth bass.

The property is all setup for camping..featuring a concrete pad and a shelter to shade and protect your camper or trailer. Follow the manicured path through the woods to the sandy beach where you will find a shelter and lounge area in a secluded location. Plenty of fall hunting opportunities.. many deer funnel through the property creating a hotspot for whitetail hunting. Waterfowl hunting is also very good at this property as ducks and geese frequently visit the Bureau Creek. Included in the sale are 2 storage containers and an outdoor shower system.

The driveway and camper lay-down area is well constructed with heavy rock layers. This property is only 4 miles from Princeton, 120 miles from Chicago, and 45 miles from Peoria. Don't miss out on this rare opportunity to own such a magnificent property near The Gem of The Valley!

#### **KEY FEATURES**

- Kayaking and Canoeing
- Excellent Fishing
- Concrete pad for camper
- Gazebo on sandy beach
- · Great deer and waterfowl hunting
- Only a few minutes from Princeton
- Very secluded beach
- 2 hrs West of Chicago, 1 hr North of Peoria
- 2 large storage containers included
- Outdoor shower system
- Groomed trail through woods