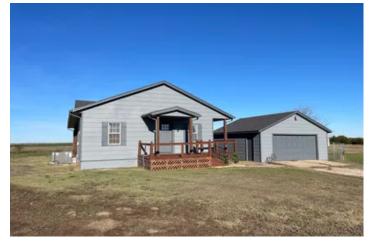

**Residential Property** 

Latitude / Longitude

35.205462 / -97.847066

Taxes (Annually)

4471

**Dwelling Square Feet** 

1325

**Bedrooms / Bathrooms** 

3/2

Acreage

10

Price

\$400,000

#### Versatile 10-Acre Property with Home and Shop in Amber-Pocasset School District

Discover endless possibilities with this sprawling 10-acre property, complete with a home, a fairly new shop, and two separate legal descriptions. Situated in the highly desirable Amber-Pocasset School District and serviced by Rural Water 6, this property offers unmatched potential.