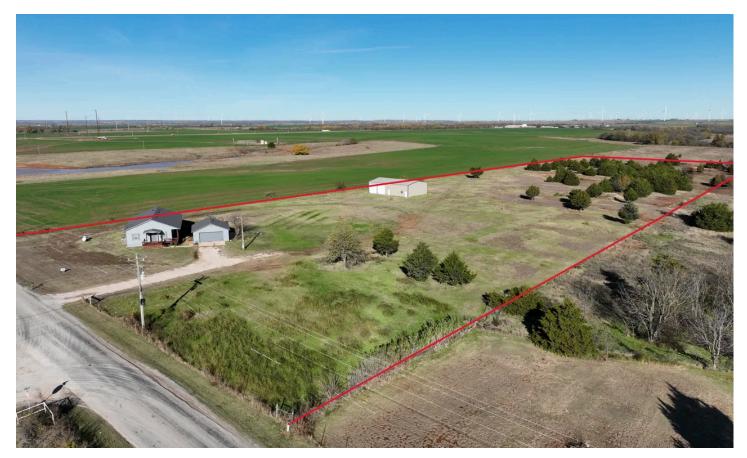

1494 County Rd 1250 ~ Tuttle, Ok 1494 County Rd. 1250 Tuttle, OK 73089

\$400,000 10± Acres Grady County

#### Versatile 10-Acre Property with Home and Shop in Amber-Pocasset School District

Discover endless possibilities with this sprawling 10-acre property, complete with a home, a fairly new shop, and two separate legal descriptions. Situated in the highly desirable Amber-Pocasset School District and serviced by Rural Water 6, this property offers unmatched potential.

The unique setup allows you to section off the front house while keeping the remaining acreage to build your dream home, creating the ultimate rural retreat. Alternatively, you could sell the front portion or use it as a rental property for additional income.