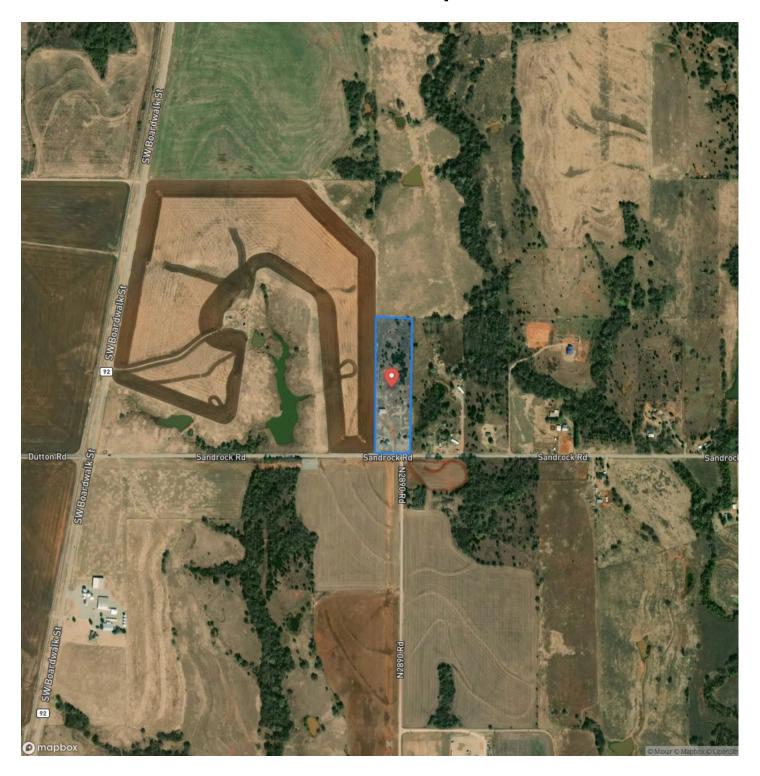

d potential.

The unique setup allows you to section off the front house while keeping the remaining acreage to build your dream home, creating the ultimate rural retreat. Alternatively, you could sell the front portion or use it as a rental property for additional income.

Conveniently located near Hwy 92, enjoy quick access to Tuttle, Chickasha, Mustang, or Minco, combining the tranquility of country living with easy access to nearby amenities.

Whether you're looking for a homestead, an investment opportunity, or a multi-purpose property, this is your chance to own a piece of land with limitless potential.

**Property Disclosures PDF Click Here** 

## 1494 County Rd 1250 ~ Tuttle, Ok Tuttle, OK / Grady County













## **Locator Map**



## **Locator Map**



# **Satellite Map**



## 1494 County Rd 1250 ~ Tuttle, Ok Tuttle, OK / Grady County

# LISTING REPRESENTATIVE For more information contact:



## Representative

Tami Utsler

### Mobile

(405) 406-5235

#### Office

(405) 406-5235

### Email

tami@clearchoicera.com

#### Address

P.O. Box 40

## City / State / Zip

Minco, OK 73059

| <u>NOTES</u> |  |  |
|--------------|--|--|
|              |  |  |
|              |  |  |
|              |  |  |
|              |  |  |
|              |  |  |
|              |  |  |
|              |  |  |
|              |  |  |
|              |  |  |
|              |  |  |
|              |  |  |
|              |  |  |
|              |  |  |

| <u>NOTES</u> |   |
|--------------|---|
|              |   |
|              |   |
|              |   |
|              |   |
|