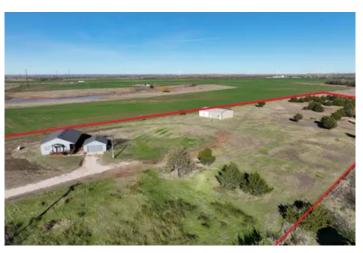

#### Versatile 10-Acre Property with Home and Shop in Amber-Pocasset School District

Discover endless possibilities with this sprawling 10-acre property, complete with a home, a fairly new shop, and two separate legal descriptions. Situated in the highly desirable Amber-Pocasset School District and serviced by Rural Water 6, this property offers unmatched potential.

The unique setup allows you to section off the front house while keeping the remaining acreage to build your dream home, creating the ultimate rural retreat. Alternatively, you could sell the front portion or use it as a rental property for additional income.