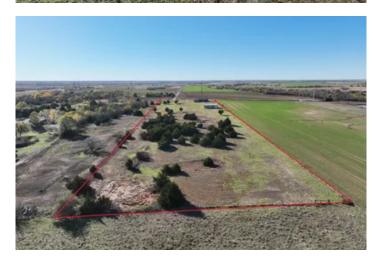

#### Versatile 10-Acre Property with Home and Shop in Amber-Pocasset School District

Discover endless possibilities with this sprawling 10-acre property, complete with a home, a fairly new shop, and two separate legal descriptions. Situated in the highly desirable Amber-Pocasset School District and serviced by Rural Water 6, this property offers unmatched potential.

The unique setup allows you to section off the front house while keeping the remaining acreage to build your dream home, creating the ultimate rural retreat. Alternatively, you could sell the front portion or use it as a rental property for additional income.

Conveniently located near Hwy 92, enjoy quick access to Tuttle, Chickasha, Mustang, or Minco, combining the tranquility of country living with easy access to nearby amenities.

Whether you're looking for a homestead, an investment opportunity, or a multi-purpose property, this is your chance to own a piece of land with limitless potential.