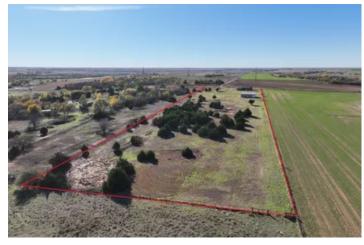

#### Versatile 10-Acre Property with Home and Shop in Amber-Pocasset School District

Discover endless possibilities with this sprawling 10-acre property, complete with a home, a fairly new shop, and two separate legal descriptions. Situated in the highly desirable Amber-Pocasset School District and serviced by Rural Water 6, this property offers unmatched potential.

The unique setup allows you to section off the front house while keeping the remaining acreage to build your dream home, creating the ultimate rural retreat. Alternatively, you could sell the front portion or use it as a rental property for additional income.

Conveniently located near Hwy 92, enjoy quick access to Tuttle, Chickasha, Mustang, or Minco, combining the tranquility of country living with easy access to nearby amenities.

Whether you're looking for a homestead, an investment opportunity, or a multi-purpose property, this is your chance to own a piece of land with limitless potential.