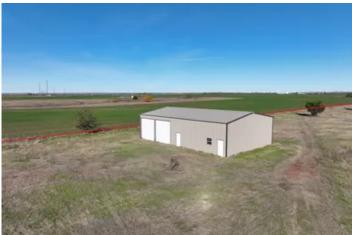

#### Versatile 10-Acre Property with Home and Shop in Amber-Pocasset School District

Discover endless possibilities with this sprawling 10-acre property, complete with a home, a fairly new shop, and two separate legal descriptions. Situated in the highly desirable Amber-Pocasset School District and serviced by Rural Water 6, this property offers unmatched potential.

The unique setup allows you to section off the front house while keeping the remaining acreage to build your dream home, creating the ultimate rural retreat. Alternatively, you could sell the front portion or use it as a rental property for additional income.