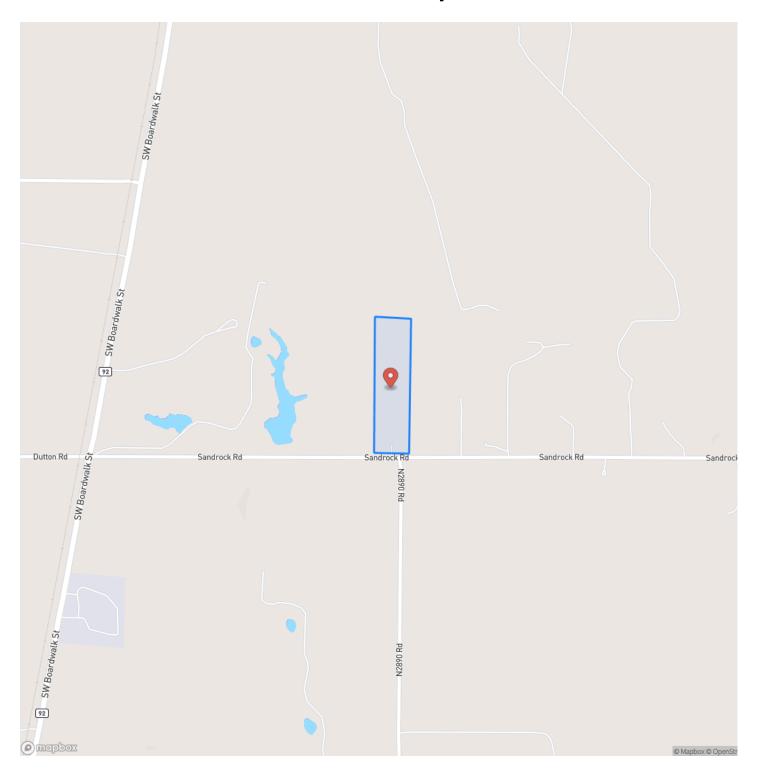

Rural Water 6, this property offers unmatched potential.

The unique setup allows you to section off the front house while keeping the remaining acreage to build your dream home, creating the ultimate rural retreat. Alternatively, you could sell the front portion or use it as a rental property for additional income.

Conveniently located near Hwy 92, enjoy quick access to Tuttle, Chickasha, Mustang, or Minco, combining the tranquility of country living with easy access to nearby amenities.

Whether you're looking for a homestead, an investment opportunity, or a multi-purpose property, this is your chance to own a piece of land with limitless potential.

**Property Disclosures PDF Click Here** 

## 1494 County Rd 1250 ~ Tuttle, Ok Tuttle, OK / Grady County













## **Locator Map**



## **Locator Map**



# **Satellite Map**



## 1494 County Rd 1250 ~ Tuttle, Ok Tuttle, OK / Grady County

# LISTING REPRESENTATIVE For more information contact:



## Representative

Tami Utsler

### Mobile

(405) 406-5235

#### Office

(405) 406-5235

### Email

tami@clearchoicera.com

#### Address

P.O. Box 40

## City / State / Zip

Minco, OK 73059

| <u>NOTES</u> |  |  |
|--------------|--|--|
|              |  |  |
|              |  |  |
|              |  |  |
|              |  |  |
|              |  |  |
|              |  |  |
|              |  |  |
|              |  |  |
|              |  |  |
|              |  |  |
|              |  |  |
|              |  |  |
|              |  |  |

| <u>NOTES</u> |   |
|--------------|---|
|              |   |
|              |   |
|