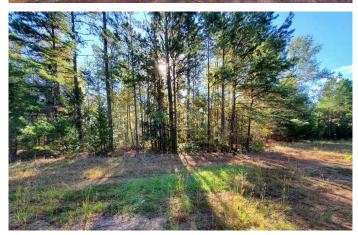

### **PROPERTY DESCRIPTION**

Here's a chance to own your very own hunting property on this secluded 73.8 acre recreational property located in southwestern Rusk County. This property would be ideal for camping or a weekend getaway from your day to day routine. Whitetail deer, feral hogs, and small game are in abundance throughout the property. A mix of native growth hardwood and pine timber was recently thinned to optimize future saw timber potential. Elevation ranges from 370 feet ASL at the northern front of the property gently rolling to 270 feet ASL at the southern edge where the creek runs through the property. Electric and community water are available to the property. Give us a call to see this property today!