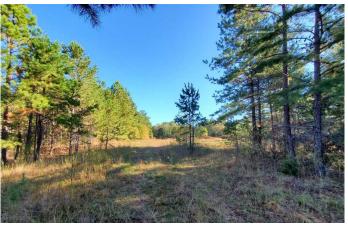

### **PROPERTY DESCRIPTION**

Here's a chance to own your very own hunting property on this secluded 73.8 acre recreational property located in southwestern Rusk County. This property would be ideal for camping or a weekend getaway from your day to day routine. Whitetail deer, feral hogs, and small game are in abundance throughout the property. A mix of native growth hardwood and pine timber was recently thinned to optimize future saw timber potential. Elevation ranges from 370 feet ASL at the northern front of the property gently rolling to 270 feet ASL at the southern edge where the creek runs through the property. Electric and community water are available to the property. Give us a call to see this property today!