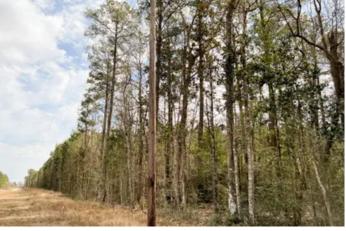

### **PROPERTY DESCRIPTION**

First time open market offering with historical forestry ownership! Varying aged pine with mixed hardwoods and various SMZ's (streamside management zones) for diversity. Electricity and water readily available along paved FM 1746 frontage. Easy conversion to pasture with electricity readily available at the road. Investment, recreation, or homesite! Located just west of the famous Neches River overlook below B.A. Steinhagen Dam B. Close enough for varying water recreation activities.

*\*Photos are not tract specific* 

Utilities: Electricity available, water available

Utility Provider: Sam Houston Electric Cooperative, Tyler County SUD

School District: Woodville ISD

**MORE INFO ONLINE:** 