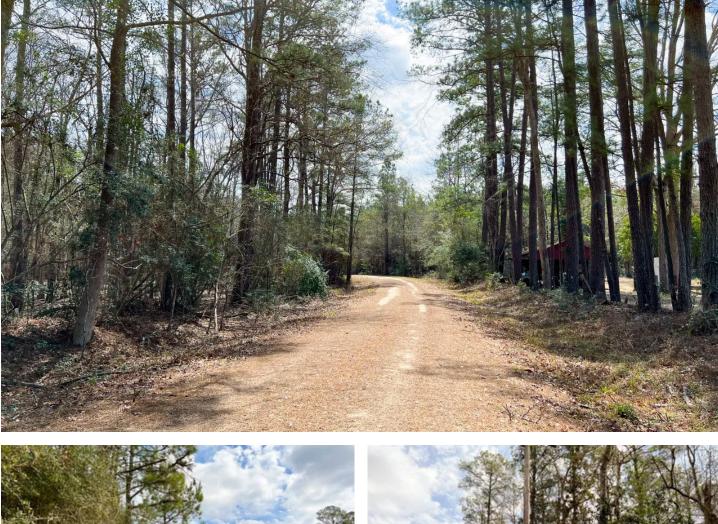

### **PROPERTY DESCRIPTION**

First time open market offering with historical forestry ownership! Varying aged pine with mixed hardwoods and various SMZ's (streamside management zones) for diversity. Electricity and water readily available along paved FM 1746 frontage. Easy conversion to pasture with electricity readily available at the road. Investment, recreation, or homesite! Located just west of the famous Neches River overlook below B.A. Steinhagen Dam B. Close enough for varying water recreation activities.

*\*Photos are not tract specific* 

Utilities: Electricity available, water available

Utility Provider: Sam Houston Electric Cooperative, Tyler County SUD

School District: Woodville ISD

**MORE INFO ONLINE:** 