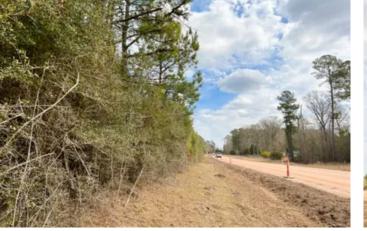

### **PROPERTY DESCRIPTION**

First time open market offering with historical forestry ownership! Varying aged pine with mixed hardwoods and various SMZ's (streamside management zones) for diversity. Electricity and water readily available along paved FM 1746 frontage. Easy conversion to pasture with electricity readily available at the road. Investment, recreation, or homesite! Located just west of the famous Neches River overlook below B.A. Steinhagen Dam B. Close enough for varying water recreation activities.

*\*Photos are not tract specific* 

Utilities: Electricity available, water available

Utility Provider: Sam Houston Electric Cooperative, Tyler County SUD

School District: Woodville ISD

**MORE INFO ONLINE:** 