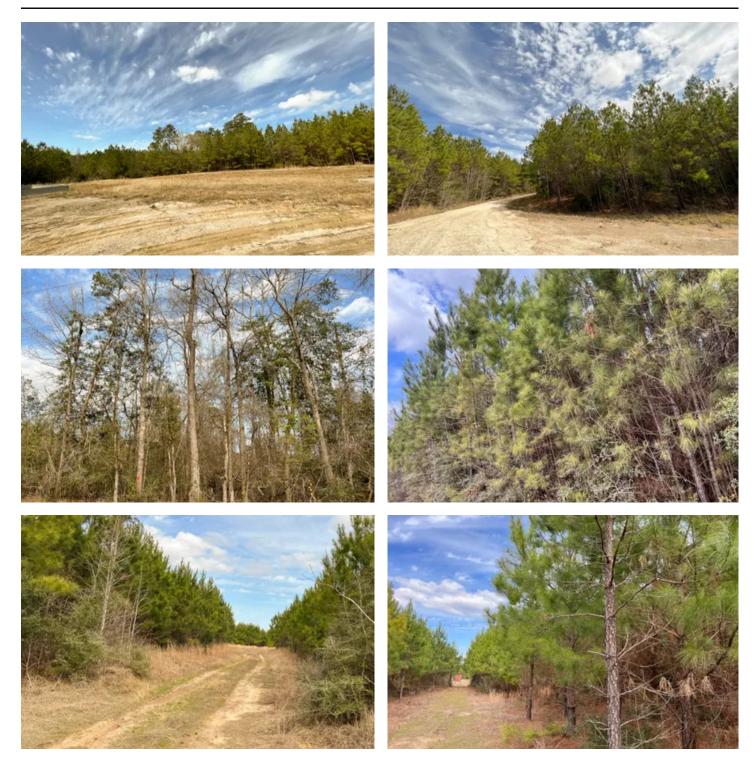

### **PROPERTY DESCRIPTION**

First time open market offering with historical forestry ownership! Varying aged pine with mixed hardwoods and various SMZ's (streamside management zones) for diversity. Electricity and water readily available along paved FM 1746 frontage. Easy conversion to pasture with electricity readily available at the road. Investment, recreation, or homesite! Located just west of the famous Neches River overlook below B.A. Steinhagen Dam B. Close enough for varying water recreation activities.

*\*Photos are not tract specific* 

Utilities: Electricity available, water available

Utility Provider: Sam Houston Electric Cooperative, Tyler County SUD

School District: Woodville ISD

**MORE INFO ONLINE:** 