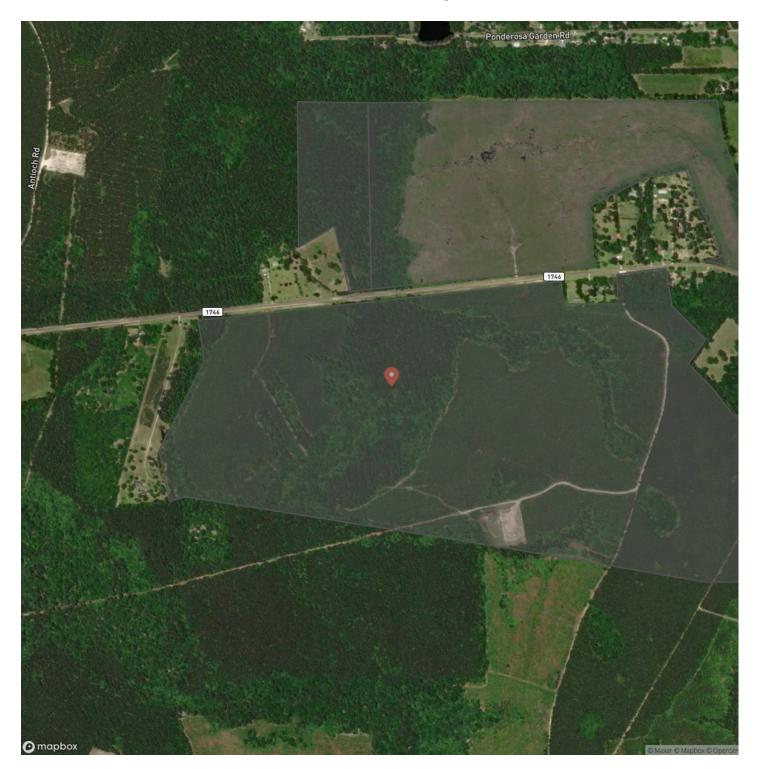

hardwoods and various SMZ's (streamside management zones) for diversity. Electricity and water readily available along paved FM 1746 frontage. Easy conversion to pasture with electricity readily available at the road. Investment, recreation, or homesite! Located just west of the famous Neches River overlook below B.A. Steinhagen Dam B. Close enough for varying water recreation activities.

*\*Photos are not tract specific* 

Utilities: Electricity available, water available

Utility Provider: Sam Houston Electric Cooperative, Tyler County SUD

School District: Woodville ISD



**MORE INFO ONLINE:** 

# 36 Acres | T-12 | FM 1746 Town Bluff, TX / Tyler County





MORE INFO ONLINE:

# **Locator Map**





# MORE INFO ONLINE:

# **Locator Map**





## **MORE INFO ONLINE:**

# Satellite Map





**MORE INFO ONLINE:** 

#### LISTING REPRESENTATIVE For more information contact:



**Representative** Andy Flack

**Mobile** (936) 295-2500

**Email** agents@homelandprop.com

Address 1600 Normal Park Dr

**City / State / Zip** Huntsville, TX 77340

# <u>NOTES</u>



**MORE INFO ONLINE:** 



<u>NOTES</u>

**MORE INFO ONLINE:** 

## **DISCLAIMERS**

Information in this brochure is provided solely for information purposes and does not constitute an offer to sell or advertise real estate outside the states in which broker or agent licensed. The information presented has been obtained from sources deemed to be reliable, but is not guaranteed or warranted by the agent, broker, or the sellers of these properties. This offering is subject to errors, omissions, prior sale, price change, cor