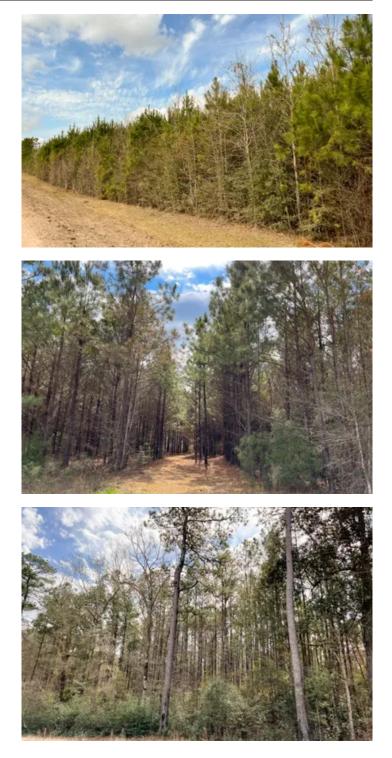

### **PROPERTY DESCRIPTION**

First time open market offering with historical forestry ownership! Varying aged pine with mixed hardwoods and various SMZ's (streamside management zones) for diversity. Electricity and water readily available along paved FM 1746 frontage. Easy conversion to pasture with electricity readily available at the road. Investment, recreation, or homesite! Located just west of the famous Neches River overlook below B.A. Steinhagen Dam B. Close enough for varying water recreation activities.

*\*Photos are not tract specific* 

Utilities: Electricity available, water available

Utility Provider: Sam Houston Electric Cooperative, Tyler County SUD

School District: Woodville ISD

**MORE INFO ONLINE:** 