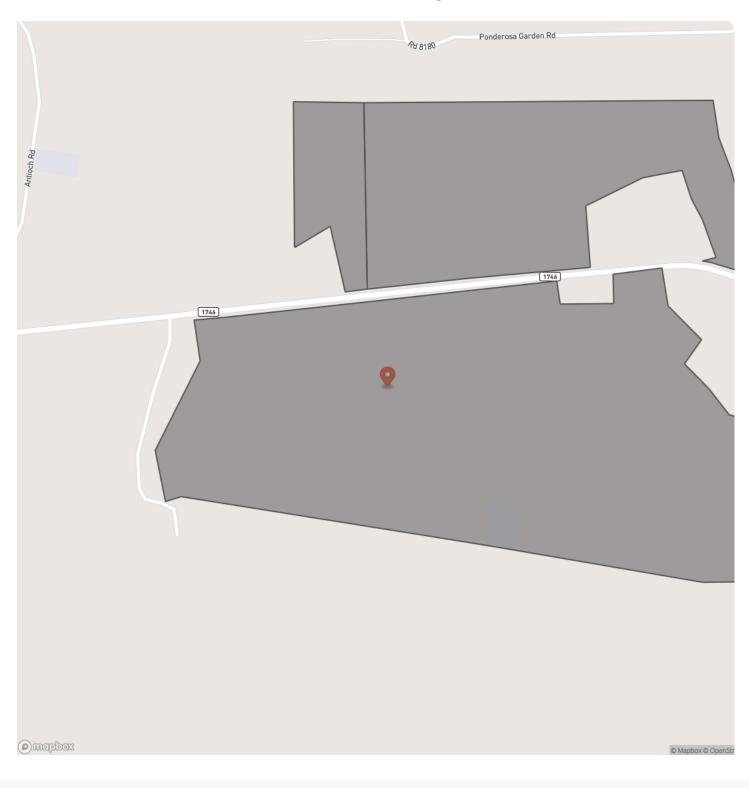

time open market offering with historical forestry ownership! Varying aged pine with mixed hardwoods and various SMZ's (streamside management zones) for diversity. Electricity and water readily available along paved FM 1746 frontage. Easy conversion to pasture with electricity readily available at the road. Investment, recreation, or homesite! Located just west of the famous Neches River overlook below B.A. Steinhagen Dam B. Close enough for varying water recreation activities.

*\*Photos are not tract specific* 

Utilities: Electricity available, water available

Utility Provider: Sam Houston Electric Cooperative, Tyler County SUD

School District: Woodville ISD



**MORE INFO ONLINE:** 

# 36 Acres | T-12 | FM 1746 Town Bluff, TX / Tyler County





MORE INFO ONLINE:

# **Locator Map**





# MORE INFO ONLINE:

# **Locator Map**





## **MORE INFO ONLINE:**

# Satellite Map





**MORE INFO ONLINE:** 

#### LISTING REPRESENTATIVE For more information contact:



**Representative** Andy Flack

**Mobile** (936) 295-2500

**Email** agents@homelandprop.com

Address 1600 Normal Park Dr

**City / State / Zip** Huntsville, TX 77340

# <u>NOTES</u>



**MORE INFO ONLINE:** 



<u>NOTES</u>

**MORE INFO ONLINE:** 

## **DISCLAIMERS**

Information in this brochure is provided solely for information purposes and does not constitute an offer to sell or advertise real estate outside the states in which broker or agent licensed. The information presented has been obtained from sources deemed to be reliable, but is not guaranteed or warranted by the agent, broker, or the sellers of the