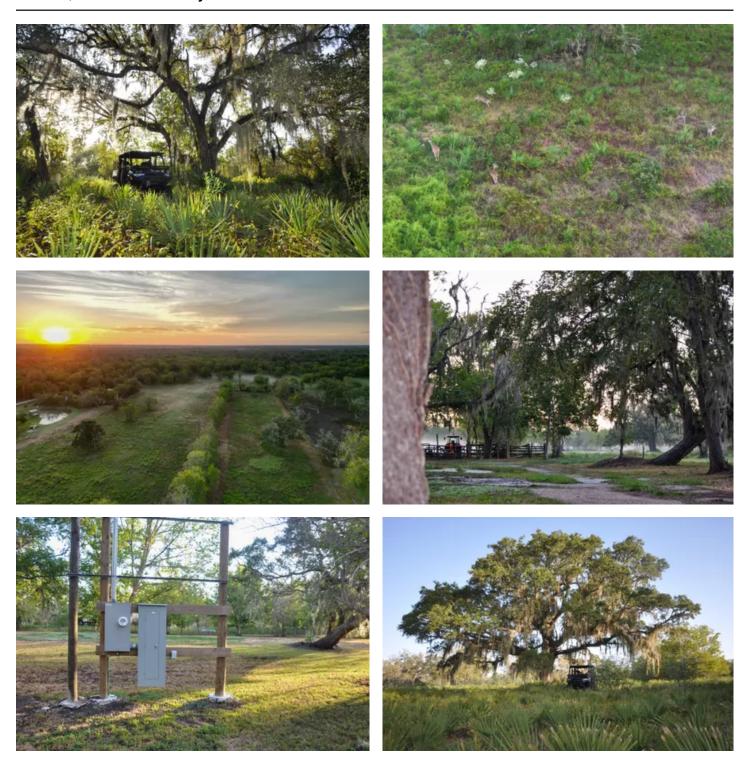

#### Land & Wildlife

This property boasts **multiple stunning homesites**, with **ancient hardwood trees** lining the entrance and creating a welcoming, picturesque drive. Beyond, the land opens into a lush pasture filled with **native grasses and understory**, dotted with **towering hardwoods** that provide shade, beauty, and habitat for local wildlife.

#### Water

The property includes an **old collapsed water well**, a reminder of its homesteading past and a potential resource for future improvements.

#### **Electricity**

Texas New Mexico Power supplies electricity to the ranch, and an active meter is already in place, offering immediate utility access.

#### **Improvements**

An **old homestead site** remains, featuring a **cement pad** that could serve as the foundation for future projects. There's also an **existing lean-to**, and while fencing is partially intact, some sections will require attention.