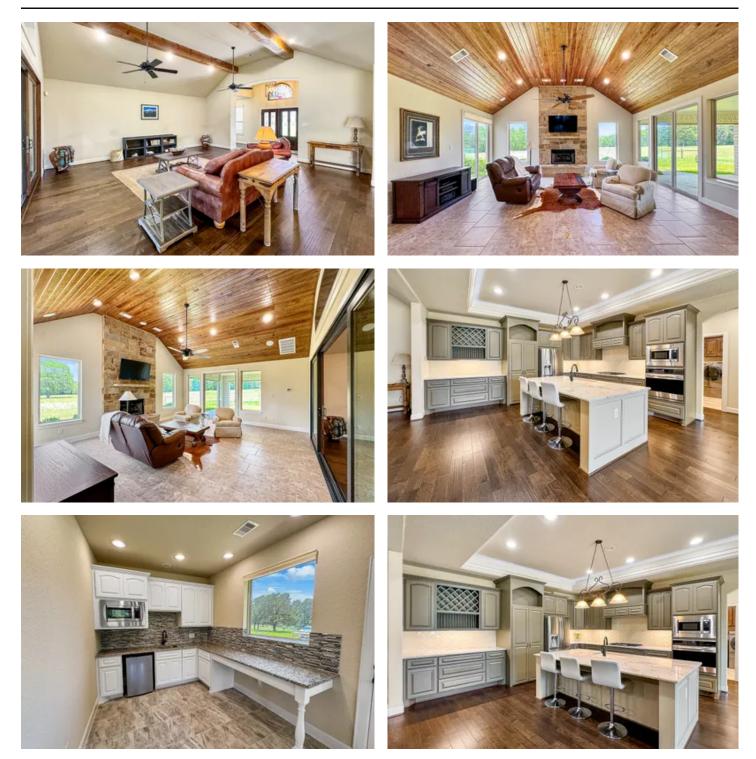

### **PROPERTY DESCRIPTION**

Directly adjoining the Sam Houston National Forest!! At nearly 4,000 square feet, this breathtaking 4 bed, 3.5 bath, dual living space home has everything you're looking for - and then some! This home embodies fine luxury living with captivating views of the rural landscape. The open gourmet kitchen has soft close throughout, a large island, granite counters, and a very uniquely hidden butler's pantry. The large primary suite is stunning with vaulted ceilings, a jetted tub, massive walk-in shower with 2 shower heads, ample closet space and much more. The home also boasts two large living spaces filled with natural light, perfect for entertaining. In the Mother in Law suite, you'll find a kitchenette, huge closet, and full bath all behind closed doors to ensure privacy from the rest of the home. Every room is oversized with ample living and closet space. This home is remarkable. Don't hesitate to reach out for more information and a full feature list of all this property has to offer.