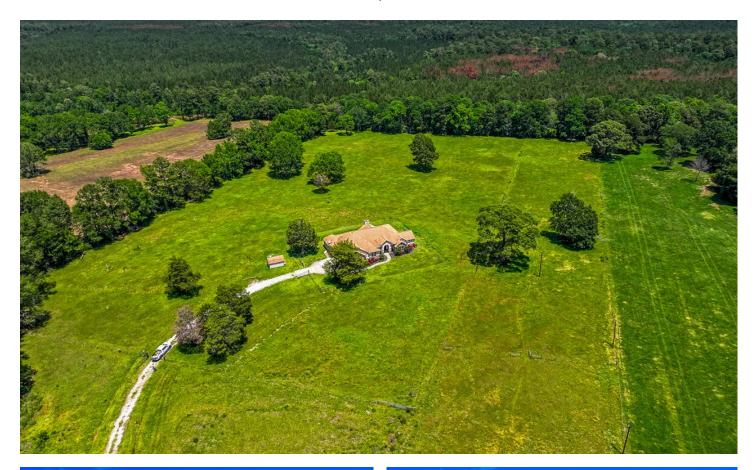

12 Acres | 565 Four Notch Rd 565 Four Notch Road Huntsville, TX 77340

**\$1,150,000** 12± Acres Walker County

**MORE INFO ONLINE:** 

### **PROPERTY DESCRIPTION**

Directly adjoining the Sam Houston National Forest!! At nearly 4,000 square feet, this breathtaking 4 bed, 3.5 bath, dual living space home has everything you're looking for - and then some! This home embodies fine luxury living with captivating views of the rural landscape. The open gourmet kitchen has soft close throughout, a large island, granite counters, and a very uniquely hidden butler's pantry. The large primary suite is stunning with vaulted ceilings, a jetted tub, massive walk-in shower with 2 shower heads, ample closet space and much more. The home also boasts two large living spaces filled with natural light, perfect for entertaining. In the Mother in Law suite, you'll find a kitchenette, huge closet, and full bath all behind closed doors to ensure privacy from the rest of the home. Every room is oversized with ample living and closet space. This home is remarkable. Don't hesitate to reach out for more information and a full feature list of all this property has to offer.