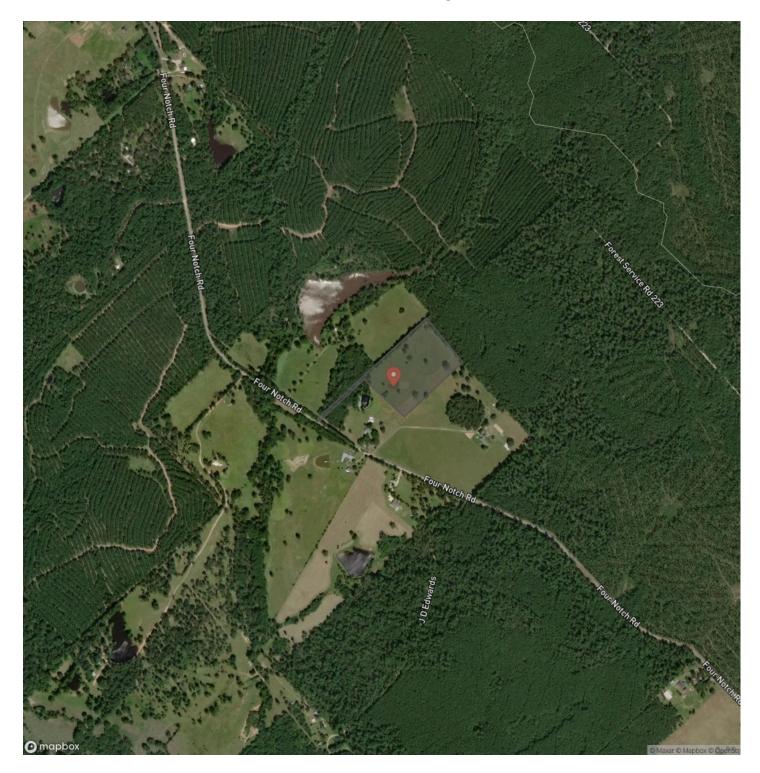

d a very uniquely hidden butler's pantry. The large primary suite is stunning with vaulted ceilings, a jetted tub, massive walk-in shower with 2 shower heads, ample closet space and much more. The home also boasts two large living spaces filled with natural light, perfect for entertaining. In the Mother in Law suite, you'll find a kitchenette, huge closet, and full bath all behind closed doors to ensure privacy from the rest of the home. Every room is oversized with ample living and closet space. This home is remarkable. Don't hesitate to reach out for more information and a full feature list of all this property has to offer.



**MORE INFO ONLINE:** 





MORE INFO ONLINE:

# **Locator Map**





## **MORE INFO ONLINE:**

# **Locator Map**





## **MORE INFO ONLINE:**

# Satellite Map





**MORE INFO ONLINE:** 

### LISTING REPRESENTATIVE For more information contact:



Representative

Walker Powell

**Mobile** (936) 661-9442

**Office** (936) 295-2500

**Email** walker@homelandprop.com

**Address** 1600 Normal Park Dr

**City / State / Zip** Huntsville, TX 77340

### <u>NOTES</u>



**MORE INFO ONLINE:** 



<u>NOTES</u>

**MORE INFO ONLINE:** 

### **DISCLAIMERS**

Information in this brochure is provided solely for information purposes and does not constitute an offer to sell or advertise real estate outside the states in which broker or agent licensed. The information presented has been obtained from sources deemed to be reliable, but is not guaranteed or warranted by the agent, broker, or the sellers of these properties. This offering is subject to errors, omissio