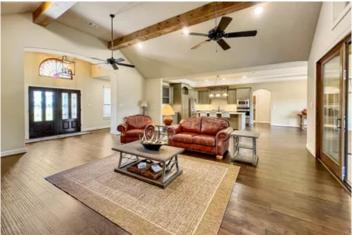

### **PROPERTY DESCRIPTION**

Directly adjoining the Sam Houston National Forest!! At nearly 4,000 square feet, this breathtaking 4 bed, 3.5 bath, dual living space home has everything you're looking for - and then some! This home embodies fine luxury living with captivating views of the rural landscape. The open gourmet kitchen has soft close throughout, a large island, granite counters, and a very uniquely hidden butler's pantry. The large primary suite is stunning with vaulted ceilings, a jetted tub, massive walk-in shower with 2 shower heads, ample closet space and much more. The home also boasts two large living spaces filled with natural light, perfect for entertaining. In the Mother in Law suite, you'll find a kitchenette, huge closet, and full bath all behind closed doors to ensure privacy from the rest of the home. Every room is oversized with ample living and closet space. This home is remarkable. Don't hesitate to reach out for more information and a full feature list of all this property has to offer.