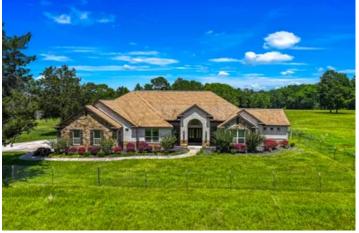

### **PROPERTY DESCRIPTION**

Directly adjoining the Sam Houston National Forest!! At nearly 4,000 square feet, this breathtaking 4 bed, 3.5 bath, dual living space home has everything you're looking for - and then some! This home embodies fine luxury living with captivating views of the rural landscape. The open gourmet kitchen has soft close throughout, a large island, granite counters, and a very uniquely hidden butler's pantry. The large primary suite is stunning with vaulted ceilings, a jetted tub, massive walk-in shower with 2 shower heads, ample closet space and much more. The home also boasts two large living spaces filled with natural light, perfect for entertaining. In the Mother in Law suite, you'll find a kitchenette, huge closet, and full bath all behind closed doors to ensure privacy from the rest of the home. Every room is oversized with ample living and closet space. This home is remarkable. Don't hesitate to reach out for more information and a full feature list of all this property has to offer.