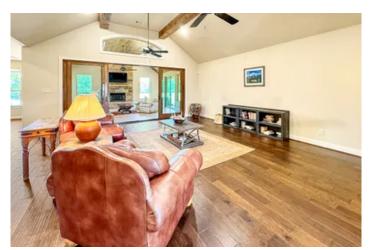

### **PROPERTY DESCRIPTION**

Directly adjoining the Sam Houston National Forest!! At nearly 4,000 square feet, this breathtaking 4 bed, 3.5 bath, dual living space home has everything you're looking for - and then some! This home embodies fine luxury living with captivating views of the rural landscape. The open gourmet kitchen has soft close throughout, a large island, granite counters, and a very uniquely hidden butler's pantry. The large primary suite is stunning with vaulted ceilings, a jetted tub, massive walk-in shower with 2 shower heads, ample closet space and much more. The home also boasts two large living spaces filled with natural light, perfect for entertaining. In the Mother in Law suite, you'll find a kitchenette, huge closet, and full bath all behind closed doors to ensure privacy from the rest of the home. Every room is oversized with ample living and closet space. This home is remarkable. Don't hesitate to reach out for more information and a full feature list of all this property has to offer.