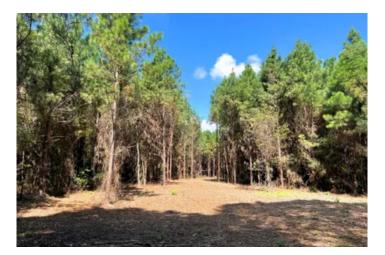

### **PROPERTY DESCRIPTION**

Pick from 12 or 24 wooded acres in a perfect location just West of Lake Sam Rayburn. Numerous campsites and public boat ramps surround the lake, with the closest being Hanks Creek Park. Sam Rayburn is over 114,000 acres of pristine water views with mostly wooded property surrounding the lake and very limited developed areas. Enjoy your own piece of East Texas with easy access to the lake, state parks, and nearby Huntington and Lufkin for everyday needs. This property is gently sloping providing excellent drainage with a mixture of natural pines and hardwoods. Raw and ready to shape to your desire for a permanent homesite or weekend getaway!