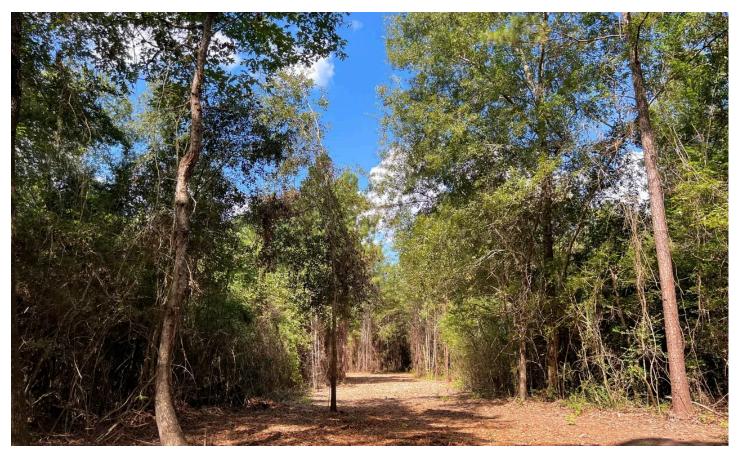

### **PROPERTY DESCRIPTION**

Pick from 12 or 24 wooded acres in a perfect location just West of Lake Sam Rayburn. Numerous campsites and public boat ramps surround the lake, with the closest being Hanks Creek Park. Sam Rayburn is over 114,000 acres of pristine water views with mostly wooded property surrounding the lake and very limited developed areas. Enjoy your own piece of East Texas with easy access to the lake, state parks, and nearby Huntington and Lufkin for everyday needs. This property is gently sloping providing excellent drainage with a mixture of natural pines and hardwoods. Raw and ready to shape to your desire for a permanent homesite or weekend getaway!