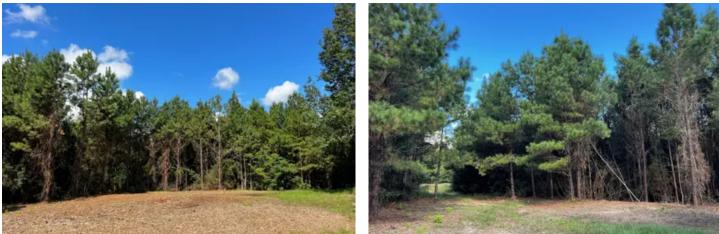

### **PROPERTY DESCRIPTION**

Pick from 12 or 24 wooded acres in a perfect location just West of Lake Sam Rayburn. Numerous campsites and public boat ramps surround the lake, with the closest being Hanks Creek Park. Sam Rayburn is over 114,000 acres of pristine water views with mostly wooded property surrounding the lake and very limited developed areas. Enjoy your own piece of East Texas with easy access to the lake, state parks, and nearby Huntington and Lufkin for everyday needs. This property is gently sloping providing excellent drainage with a mixture of natural pines and hardwoods. Raw and ready to shape to your desire for a permanent homesite or weekend getaway!