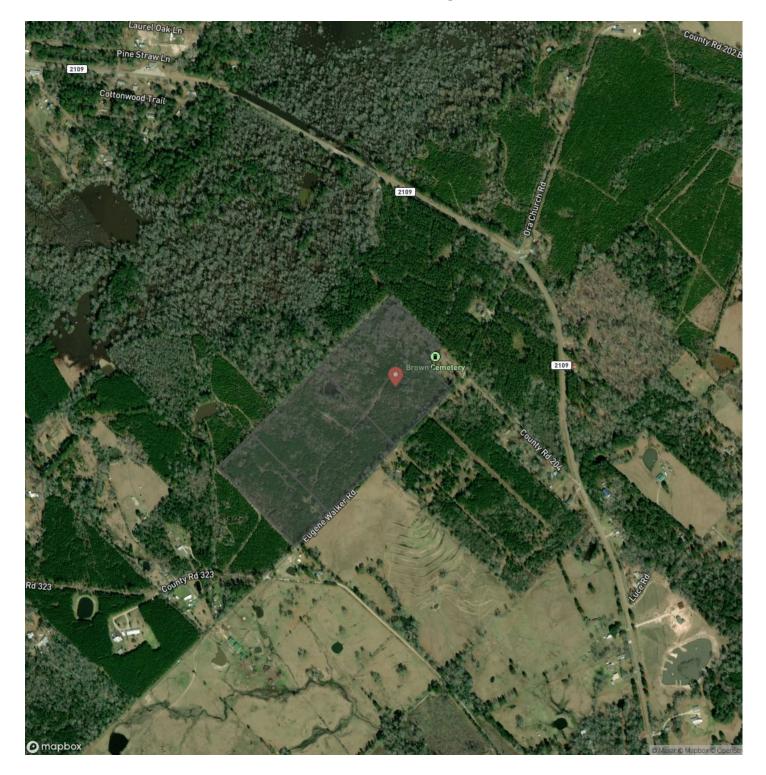

ites and public boat ramps surround the lake, with the closest being Hanks Creek Park. Sam Rayburn is over 114,000 acres of pristine water views with mostly wooded property surrounding the lake and very limited developed areas. Enjoy your own piece of East Texas with easy access to the lake, state parks, and nearby Huntington and Lufkin for everyday needs. This property is gently sloping providing excellent drainage with a mixture of natural pines and hardwoods. Raw and ready to shape to your desire for a permanent homesite or weekend getaway!

Utilities: Electricity available

Utility Provider: TXU Energy

School District: Huntington ISD



### **MORE INFO ONLINE:**





## MORE INFO ONLINE:





## **MORE INFO ONLINE:**



**Locator Map** 





## **MORE INFO ONLINE:**

# Satellite Map





# **MORE INFO ONLINE:**

### LISTING REPRESENTATIVE For more information contact:



**Representative** Robbi Flack Langley

**Mobile** (936) 295-2500

**Email** robbi@homelandprop.com

Address 1600 Normal Park Dr

**City / State / Zip** Huntsville, TX 77340

### <u>NOTES</u>



# **MORE INFO ONLINE:**

| N | 0 | Т | Ε | <u>S</u> |  |
|---|---|---|---|----------|--|
|   |   |   |   |          |  |

| <br> | <br> |  |
|------|------|--|
|      |      |  |
|      |      |  |
|      |      |  |
|      |      |  |



# MORE INFO ONLINE:

### **DISCLAIMERS**

Information in this brochure is provided solely for information purposes and does not constitute an offer to sell or advertise real estate outside the states in which broker or agent licensed. The information presented has been obtaine