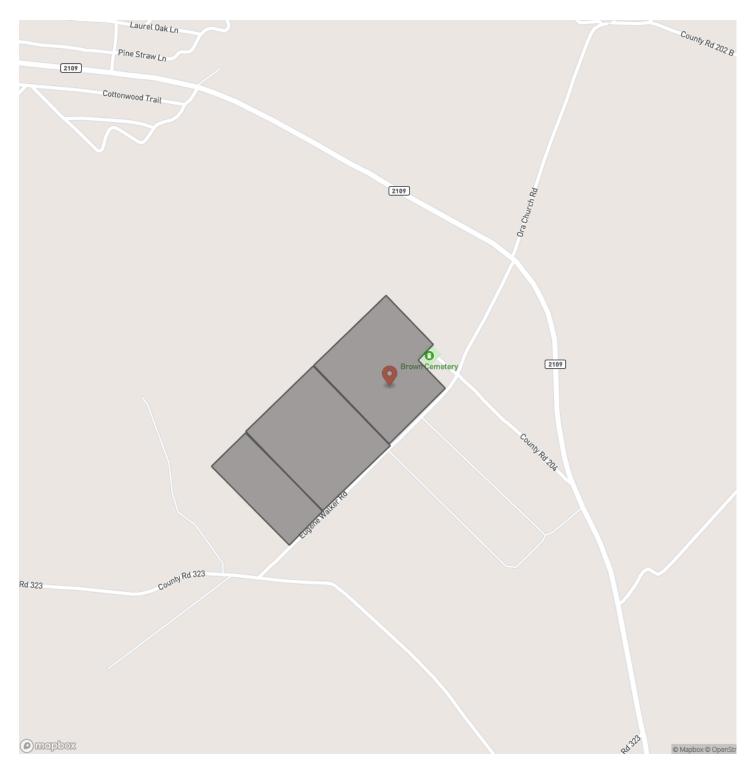

from 12 or 24 wooded acres in a perfect location just West of Lake Sam Rayburn. Numerous campsites and public boat ramps surround the lake, with the closest being Hanks Creek Park. Sam Rayburn is over 114,000 acres of pristine water views with mostly wooded property surrounding the lake and very limited developed areas. Enjoy your own piece of East Texas with easy access to the lake, state parks, and nearby Huntington and Lufkin for everyday needs. This property is gently sloping providing excellent drainage with a mixture of natural pines and hardwoods. Raw and ready to shape to your desire for a permanent homesite or weekend getaway!

Utilities: Electricity available

Utility Provider: TXU Energy

School District: Huntington ISD



### **MORE INFO ONLINE:**





## MORE INFO ONLINE:





## **MORE INFO ONLINE:**



**Locator Map** 





## **MORE INFO ONLINE:**

# Satellite Map





# **MORE INFO ONLINE:**

### LISTING REPRESENTATIVE For more information contact:



**Representative** Robbi Flack Langley

**Mobile** (936) 295-2500

**Email** robbi@homelandprop.com

Address 1600 Normal Park Dr

**City / State / Zip** Huntsville, TX 77340

### <u>NOTES</u>



# **MORE INFO ONLINE:**

| N | 0 | Т | Ε | <u>S</u> |  |
|---|---|---|---|----------|--|
|   |   |   |   |          |  |

| <br> | <br> |  |
|------|------|--|
|      |      |  |
|      |      |  |
|      |      |  |
|      |      |  |



# MORE INFO ONLINE:

### **DISCLAIMERS**

Information in this brochure is provided solely for information purposes and does not constitute an offer to sell or advertise real estate o