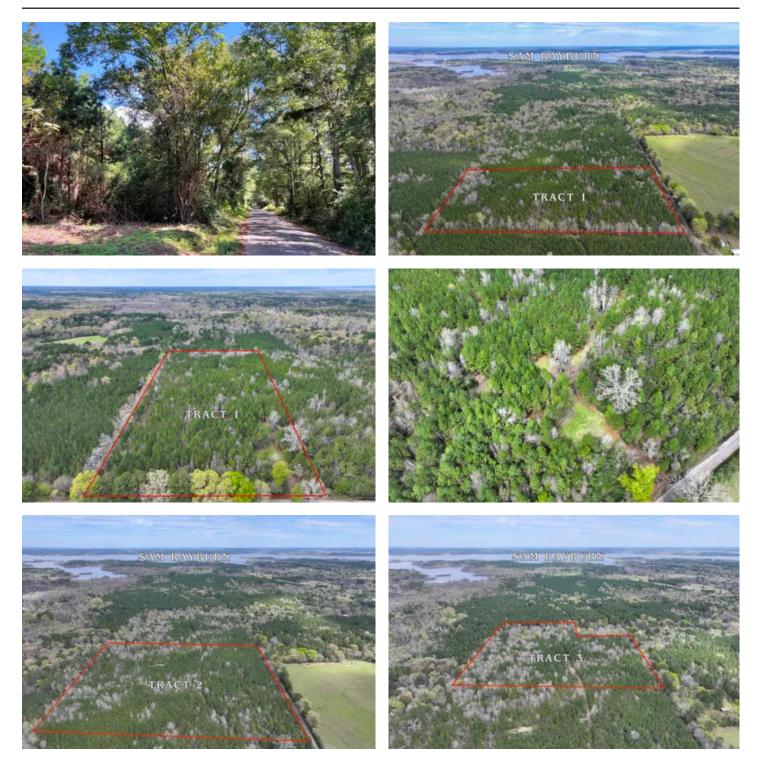

### **PROPERTY DESCRIPTION**

Pick from 12 or 24 wooded acres in a perfect location just West of Lake Sam Rayburn. Numerous campsites and public boat ramps surround the lake, with the closest being Hanks Creek Park. Sam Rayburn is over 114,000 acres of pristine water views with mostly wooded property surrounding the lake and very limited developed areas. Enjoy your own piece of East Texas with easy access to the lake, state parks, and nearby Huntington and Lufkin for everyday needs. This property is gently sloping providing excellent drainage with a mixture of natural pines and hardwoods. Raw and ready to shape to your desire for a permanent homesite or weekend getaway!