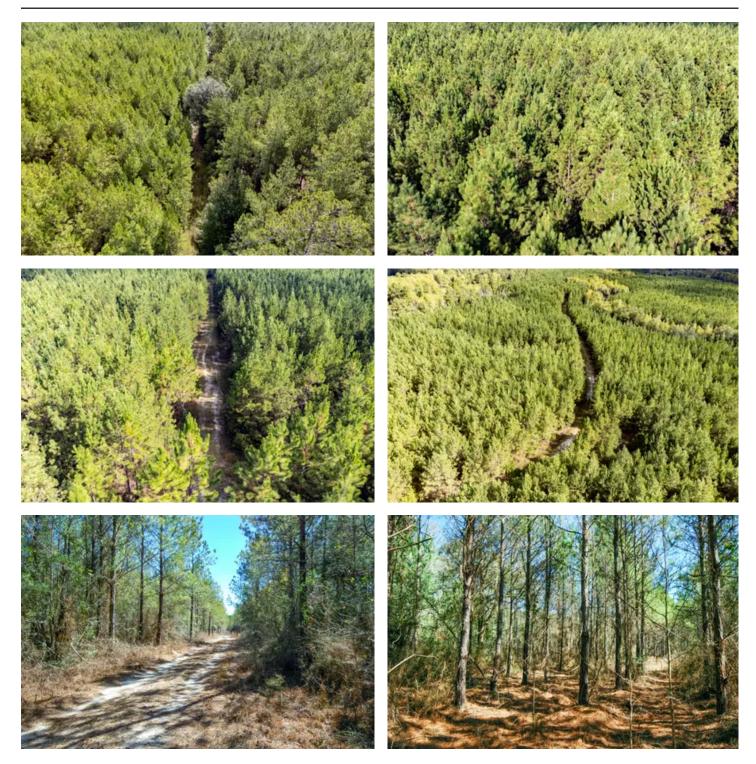

### PROPERTY DESCRIPTION

Incredible timber investment opportunity! This 321.96 +/- acre tract in Holmes County, FL is a true multi-use property. Loaded with planted pine timber that's almost ready to thin, and shaped in a way that let's the property hunt really big and provides miles of trailriding means this property will have something for everyone.

This tract is located in Holmes County near the Choctawhatchee River with extremely productive soils for almost any agriculture use. Currently the property is loaded with planted slash pine, with approximately 250 acres of timber that is almost ready to harvest. The rest of the property is in fully timbered hardwood ponds, and a few floodable depressions that would be perfect for duck hunting, pond sites, or watering areas for livestock and game animals.

The property is long and skinny - over 1.75 miles in length. This creates miles of trails, opportunities for long distance shooting, and tons of hunting setups that allow the property to hunt like a much larger property. The property is not far from Bonifay, FL, and just over an hour's drive to Florida's famous Gulf Coast beaches, seafood, fishing and shopping.

Power is close-by to the property and the land would be great for a new hunt camp, cabin or farm house.

Don't miss this opportunity to add a solid timberland investment with tons of recreational uses and unlimited potential to your portfolio. Give us a call today.