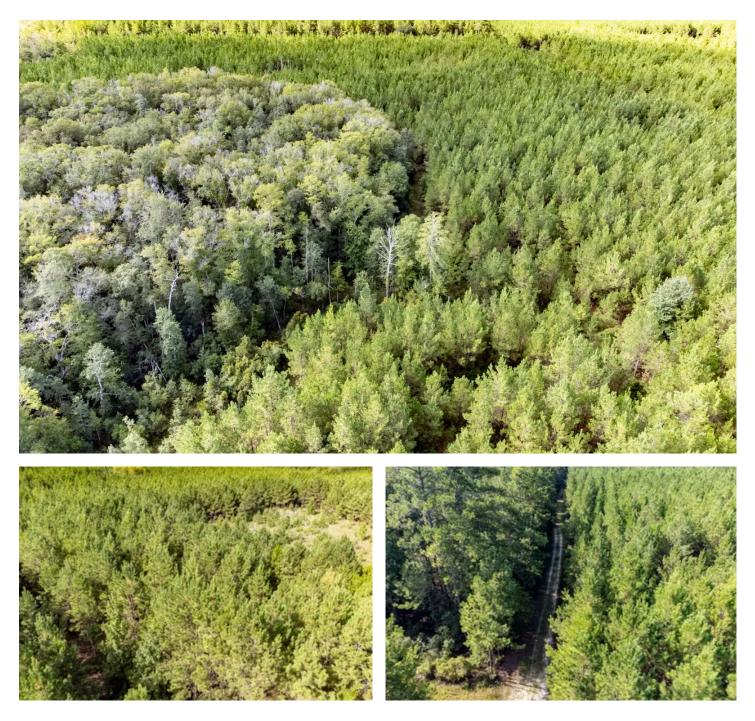

### PROPERTY DESCRIPTION

Incredible timber investment opportunity! This 321.96 +/- acre tract in Holmes County, FL is a true multi-use property. Loaded with planted pine timber that's almost ready to thin, and shaped in a way that let's the property hunt really big and provides miles of trailriding means this property will have something for everyone.

This tract is located in Holmes County near the Choctawhatchee River with extremely productive soils for almost any agriculture use. Currently the property is loaded with planted slash pine, with approximately 250 acres of timber that is almost ready to harvest. The rest of the property is in fully timbered hardwood ponds, and a few floodable depressions that would be perfect for duck hunting, pond sites, or watering areas for livestock and game animals.

The property is long and skinny - over 1.75 miles in length. This creates miles of trails, opportunities for long distance shooting, and tons of hunting setups that allow the property to hunt like a much larger property. The property is not far from Bonifay, FL, and just over an hour's drive to Florida's famous Gulf Coast beaches, seafood, fishing and shopping.