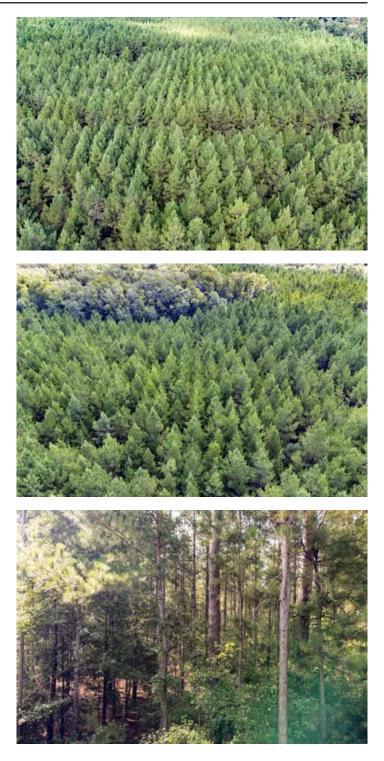

### PROPERTY DESCRIPTION

Incredible timber investment opportunity! This 321.96 +/- acre tract in Holmes County, FL is a true multi-use property. Loaded with planted pine timber that's almost ready to thin, and shaped in a way that let's the property hunt really big and provides miles of trailriding means this property will have something for everyone.

This tract is located in Holmes County near the Choctawhatchee River with extremely productive soils for almost any agriculture use. Currently the property is loaded with planted slash pine, with approximately 250 acres of timber that is almost ready to harvest. The rest of the property is in fully timbered hardwood ponds, and a few floodable depressions that would be perfect for duck hunting, pond sites, or watering areas for livestock and game animals.

The property is long and skinny - over 1.75 miles in length. This creates miles of trails, opportunities for long distance shooting, and tons of hunting setups that allow the property to hunt like a much larger property. The property is not far from Bonifay, FL, and just over an hour's drive to Florida's famous Gulf Coast beaches, seafood, fishing and shopping.