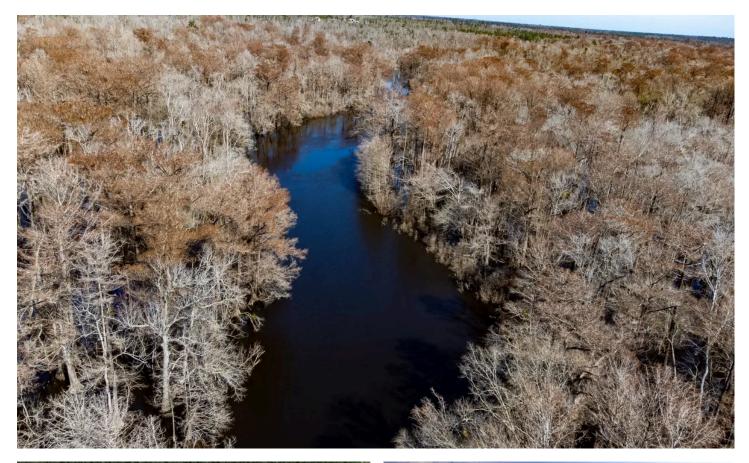

### **PROPERTY DESCRIPTION**

53.86 acres along the beautiful Chipola River in Calhoun Co., FL. This unique property would make a great homesite along the river, or recreational property. The land is currently growing a planted pine investment as well.

This property fronts paved Iola Rd. with power at the boundary. It slopes gently down to the river with beautiful cypress and hardwoods at the river's edge. The land is located south of Blountstown, FL, and is an easy drive down to Florida's Gulf Coast.