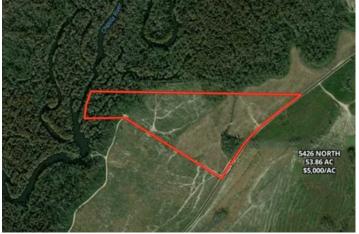

54 Ac Chipola River Frontage Timberland and Recreation in Calhoun Co. FL XX1 Iola Rd. Blountstown, FL 32424

\$269,300 53.860± Acres Calhoun County









# 54 Ac Chipola River Frontage Timberland and Recreation in Calhoun Co. FL Blountstown, FL / Calhoun County

## **SUMMARY**

**Address** 

XX1 Iola Rd.

City, State Zip

Blountstown, FL 32424

County

Calhoun County

Type

Riverfront

Latitude / Longitude

30.265144 / -85.152536

Acreage

53.860

Price

\$269,300

### **Property Website**

https://farmandforestbrokers.com/property/54-ac-chipola-river-frontage-timberland-and-recreation-in-calhoun-co-fl-calhoun-florida/77912/









# 54 Ac Chipola River Frontage Timberland and Recreation in Calhoun Co. FL Blountstown, FL / Calhoun County

### **PROPERTY DESCRIPTION**

53.86 acres along the beautiful Chipola River in Calhoun Co., FL. This unique property would make a great homesite along the river, or recreational property. The land