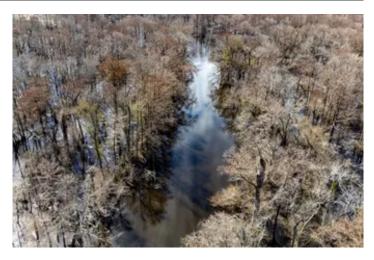

### **PROPERTY DESCRIPTION**

53.86 acres along the beautiful Chipola River in Calhoun Co., FL. This unique property would make a great homesite along the river, or recreational property. The land is currently growing a planted pine investment as well.

This property fronts paved Iola Rd. with power at the boundary. It slopes gently down to the river with beautiful cypress and hardwoods at the river's edge. The land is located south of Blountstown, FL, and is an easy drive down to Florida's Gulf Coast.