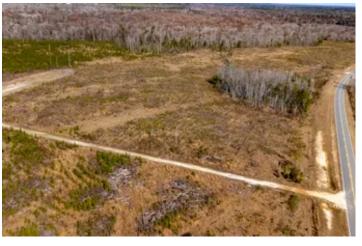

### **PROPERTY DESCRIPTION**

53.86 acres along the beautiful Chipola River in Calhoun Co., FL. This unique property would make a great homesite along the river, or recreational property. The land is currently growing a planted pine investment as well.

This property fronts paved Iola Rd. with power at the boundary. It slopes gently down to the river with beautiful cypress and hardwoods at the river's edge. The land is located south of Blountstown, FL, and is an easy drive down to Florida's Gulf Coast.