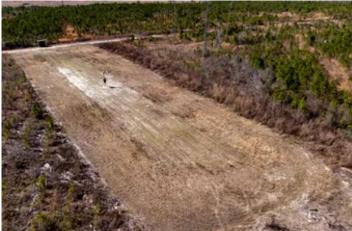

### **PROPERTY DESCRIPTION**

53.86 acres along the beautiful Chipola River in Calhoun Co., FL. This unique property would make a great homesite along the river, or recreational property. The land is currently growing a planted pine investment as well.

This property fronts paved Iola Rd. with power at the boundary. It slopes gently down to the river with beautiful cypress and hardwoods at the river's edge. The land is located south of Blountstown, FL, and is an easy drive down to Florida's Gulf Coast.