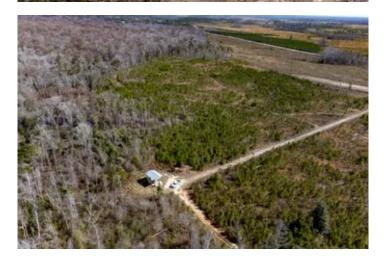

### **PROPERTY DESCRIPTION**

53.86 acres along the beautiful Chipola River in Calhoun Co., FL. This unique property would make a great homesite along the river, or recreational property. The land is currently growing a planted pine investment as well.

This property fronts paved Iola Rd. with power at the boundary. It slopes gently down to the river with beautiful cypress and hardwoods at the river's edge. The land is located south of Blountstown, FL, and is an easy drive down to Florida's Gulf Coast.