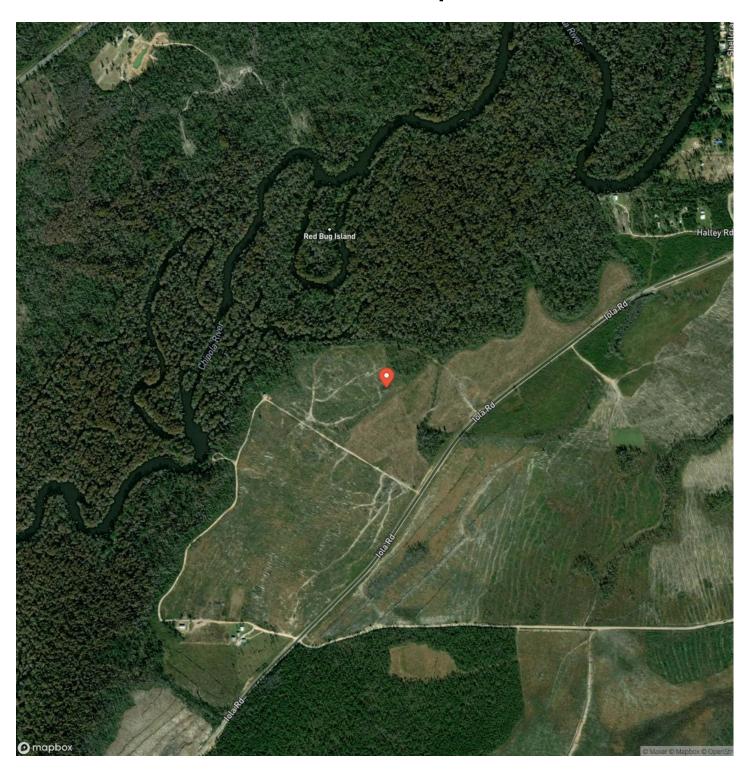

on in Calhoun Co. FL Blountstown, FL / Calhoun County

### **PROPERTY DESCRIPTION**

53.86 acres along the beautiful Chipola River in Calhoun Co., FL. This unique property would make a great homesite along the river, or recreational property. The land is currently growing a planted pine investment as well.

This property fronts paved Iola Rd. with power at the boundary. It slopes gently down to the river with beautiful cypress and hardwoods at the river's edge. The land is located south of Blountstown, FL, and is an easy drive down to Florida's Gulf Coast.

Call today to set up your showing.



# 54 Ac Chipola River Frontage Timberland and Recreation in Calhoun Co. FL Blountstown, FL $\prime$ Calhoun County













## **Locator Map**





## **Locator Map**





## **Satellite Map**





# 54 Ac Chipola River Frontage Timberland and Recreation in Calhoun Co. FL Blountstown, FL / Calhoun County

# LISTING REPRESENTATIVE For more information contact:



Representative

Daniel Hautamaki

Mobile

(850) 688-0814

**Email** 

daniel@farmandforestbrokers.com

**Address** 

City / State / Zip

Centreville, AL 35042

| <u>NOTES</u> |  |  |  |
|--------------|--|--|--|
|              |  |  |  |
|              |  |  |  |
|              |  |  |  |
|              |  |  |  |
|              |  |  |  |
|              |  |  |  |
|              |  |  |  |
|              |  |  |  |
|              |  |  |  |
|              |  |  |  |
|              |  |  |  |
|              |  |  |  |
|              |  |  |  |
| -            |  |  |  |



| <u>NOTES</u> |  |  |
|--------------|--|--|
|