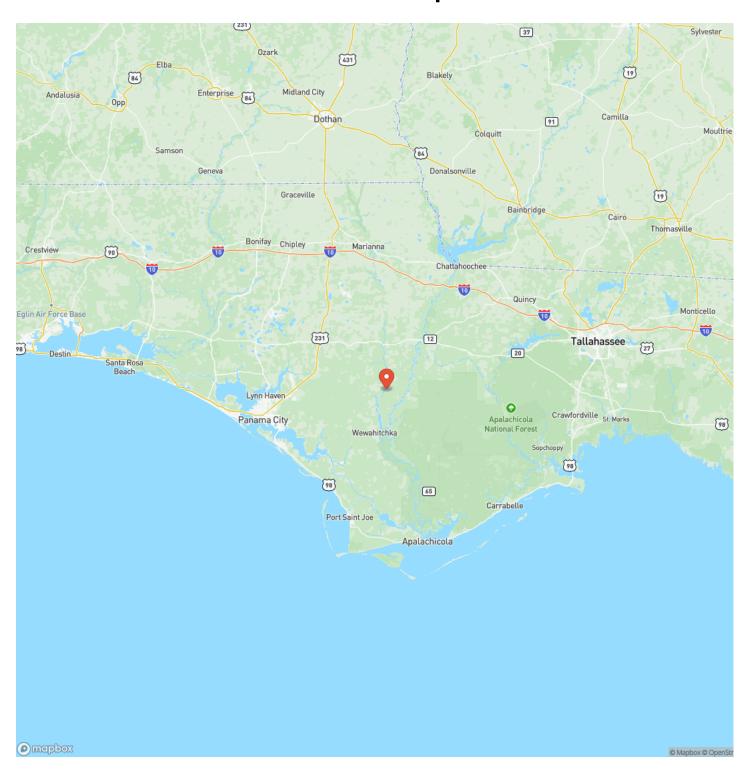

ge Timberland and Recreation in Calhoun Co. FL Blountstown, FL / Calhoun County

### **PROPERTY DESCRIPTION**

53.86 acres along the beautiful Chipola River in Calhoun Co., FL. This unique property would make a great homesite along the river, or recreational property. The land is currently growing a planted pine investment as well.

This property fronts paved Iola Rd. with power at the boundary. It slopes gently down to the river with beautiful cypress and hardwoods at the river's edge. The land is located south of Blountstown, FL, and is an easy drive down to Florida's Gulf Coast.

Call today to set up your showing.



# 54 Ac Chipola River Frontage Timberland and Recreation in Calhoun Co. FL Blountstown, FL $\prime$ Calhoun County













## **Locator Map**





## **Locator Map**





## **Satellite Map**





# 54 Ac Chipola River Frontage Timberland and Recreation in Calhoun Co. FL Blountstown, FL / Calhoun County

# LISTING REPRESENTATIVE For more information contact:



Representative

Daniel Hautamaki

Mobile

(850) 688-0814

**Email** 

daniel@farmandforestbrokers.com

**Address** 

City / State / Zip

Centreville, AL 35042

| <u>NOTES</u> |  |  |  |
|--------------|--|--|--|
|              |  |  |  |
|              |  |  |  |
|              |  |  |  |
|              |  |  |  |
|              |  |  |  |
|              |  |  |  |
|              |  |  |  |
|              |  |  |  |
|              |  |  |  |
|              |  |  |  |
|              |  |  |  |
|              |  |  |  |
|              |  |  |  |
| -            |  |  |  |



| <u>NOTES</u> |  |  |
|