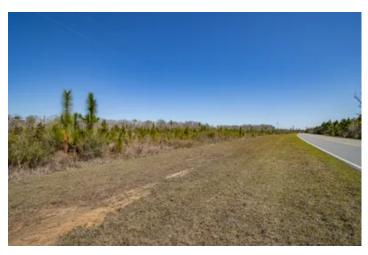

This property fronts paved Iola Rd. with power at the boundary. It slopes gently down to the river with beautiful cypress and hardwoods at the river's edge. The land is located south of Blountstown, FL, and is an easy drive down to Florida's Gulf Coast.