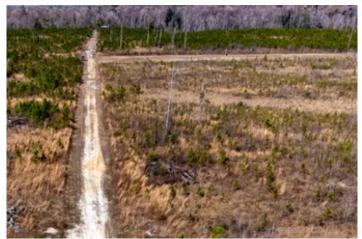

### **PROPERTY DESCRIPTION**

53.86 acres along the beautiful Chipola River in Calhoun Co., FL. This unique property would make a great homesite along the river, or recreational property. The land is currently growing a planted pine investment as well.

This property fronts paved Iola Rd. with power at the boundary. It slopes gently down to the river with beautiful cypress and hardwoods at the river's edge. The land is located south of Blountstown, FL, and is an easy drive down to Florida's Gulf Coast.