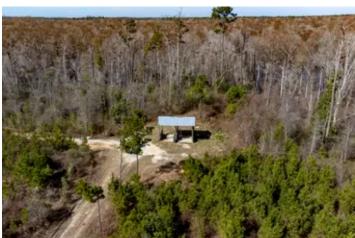

### **PROPERTY DESCRIPTION**

53.86 acres along the beautiful Chipola River in Calhoun Co., FL. This unique property would make a great homesite along the river, or recreational property. The land is currently growing a planted pine investment as well.

This property fronts paved Iola Rd. with power at the boundary. It slopes gently down to the river with beautiful cypress and hardwoods at the river's edge. The land is located south of Blountstown, FL, and is an easy drive down to Florida's Gulf Coast.