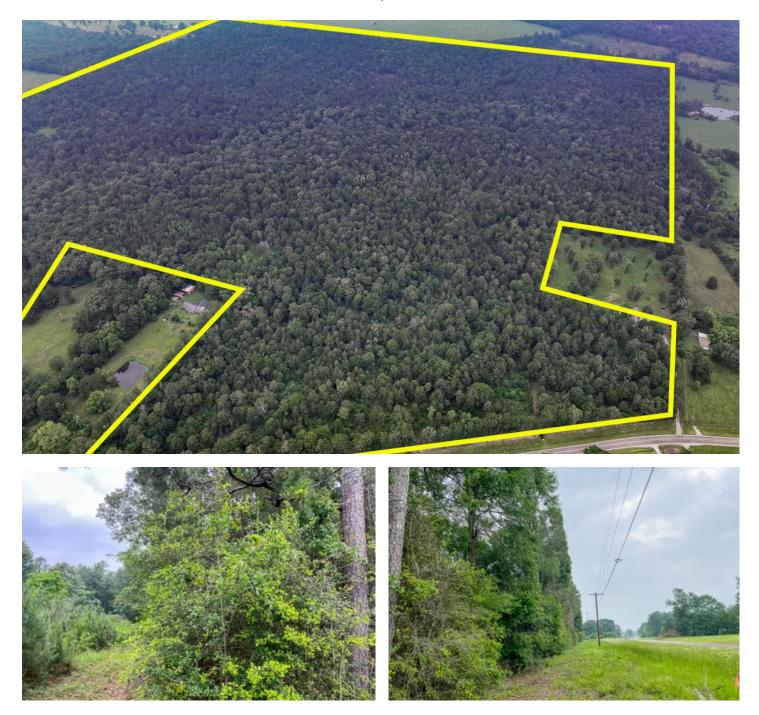

### **PROPERTY DESCRIPTION**

Stop Scrolling! Prime tract of land. Natural and wooded within 2.5 miles of US 59, east of Lufkin, TX. FM 1475 frontage between SH 69 and SH 103. Gently rolling topography in large pine and hardwood trees. New construction homes in the area. Low traffic. Electricity and water available.

## **Locator Map**

**MORE INFO ONLINE:** 

# Satellite Map

**MORE INFO ONLINE:** 