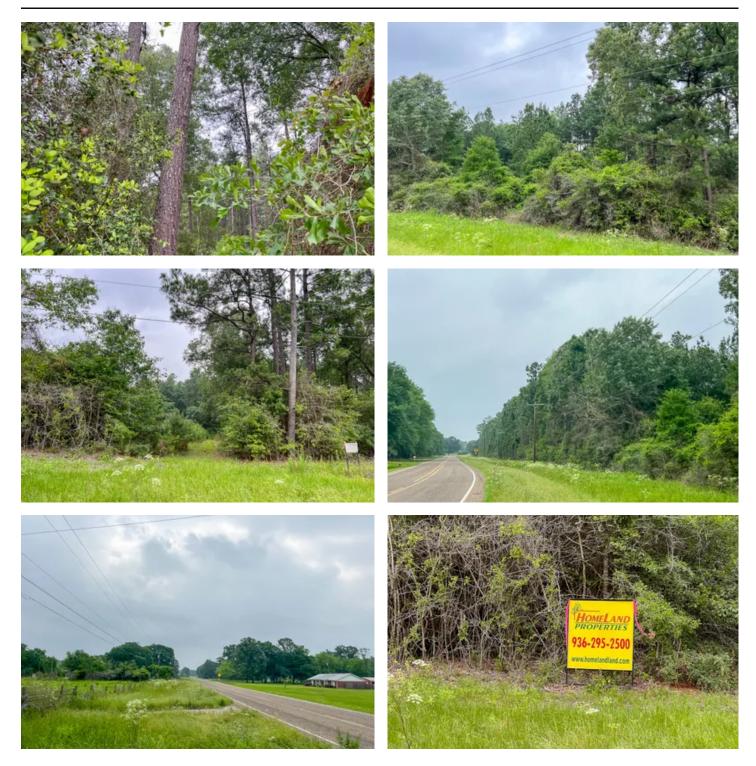

### **PROPERTY DESCRIPTION**

Stop Scrolling! Prime tract of land. Natural and wooded within 2.5 miles of US 59, east of Lufkin, TX. FM 1475 frontage between SH 69 and SH 103. Gently rolling topography in large pine and hardwood trees. New construction homes in the area. Low traffic. Electricity and water available.