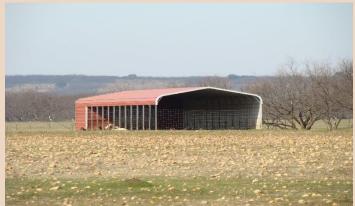

## 178 +/-AC Coleman Co

178 acres perfect for livestock or hay operations, 20 acres of woods. 3 working water well, 2 wells unknown. Fenced and cross fenced with net fence for goats. Pretty view throughout the property.

## **Features**

- County- Coleman
- Schools- Cross Plains
- Pasture- 30 Acres
- Cultivated- 148 Acres
- Surface water- 1
- Terrain- Flat
- Ag Exempt- Yes
- Taxes- \$273
- Price Per Acre- \$2,198.89
- Price-\$391,600
- MLS-14025793