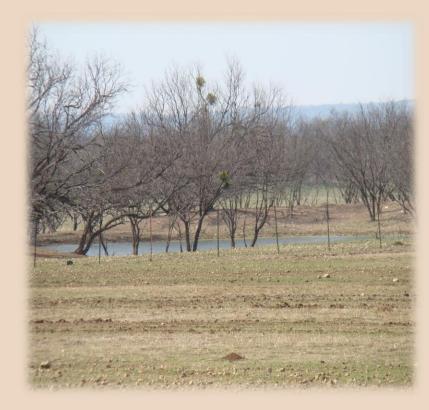

## 178 +/-AC Coleman Co

178 acres perfect for livestock or hay operations, 20 acres of woods. 3 working water well, 2 wells unknown. Fenced and cross fenced with net fence for goats. Pretty view throughout the property.

## **Features**

- County- Coleman
- Schools- Cross Plains
- Pasture- 30 Acres
- Cultivated- 148 Acres
- Surface water- 1
- Terrain- Flat
- Ag Exempt- Yes
- Taxes- \$273
- Price Per Acre- \$2,198.89
- Price-\$391,600
- MLS-14025793