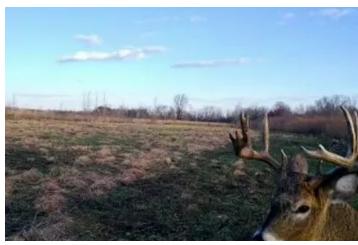

#### **PROPERTY DESCRIPTION**

44.98 surveyed acres WRP just \$3100 per acre This piece of property is all WRP and its grassy bedding and small hardwoods and buckbrush, with a food plot on the East side of the property close to a brushy slough that separates from the neighboring fields. Very easy to walk, easy to hunt. As you can see from the pictures, lots of deer and some great bucks use the food plot. That huge dead head found on it a couple years ago, probably 180 inches or better. Good turkey hunting too. This property is right outside the Quad Cities, a few miles North of I80 and a few miles east of the Mississippi River, Less than 2 hours to the West Chicago suburbs. Maps are approximate but it has been surveyed. Asking \$139,438 (\$3100/acre), This property can be bought as is or can be bought along with 2 others that border it and total 189.63 acres. If you are interested contact the Legacy Land Co listing agent Cabot Benton 217-371-2598 <a href="mailto:cbenton@legacylandco.com">cbenton@legacylandco.com</a> or Beau Smith 309-236-1088 <a href="mailto:bsmith@legacylandco.com">bsmith@legacylandco.com</a> Asking \$139,438