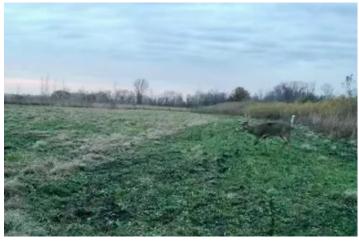

#### **PROPERTY DESCRIPTION**

44.98 surveyed acres WRP just \$3100 per acre This piece of property is all WRP and its grassy bedding and small hardwoods and buckbrush, with a food plot on the East side of the property close to a brushy slough that separates from the neighboring fields. Very easy to walk, easy to hunt. As you can see from the pictures, lots of deer and some great bucks use the food plot. That huge dead head found on it a couple years ago, probably 180 inches or better. Good turkey hunting too. This property is right outside the Quad Cities, a few miles North of I80 and a few miles east of the Mississippi River, Less than 2 hours to the West Chicago suburbs. Maps are approximate but it has been surveyed. Asking \$139,438 (\$3100/acre), This property can be bought as is or can be bought along with 2 others that border it and total 189.63 acres. If you are interested contact the Legacy Land Co listing agent Cabot Benton 217-371-2598 <a href="mailto:cbenton@legacylandco.com">cbenton@legacylandco.com</a> or Beau Smith 309-236-1088 <a href="mailto:bsmith@legacylandco.com">bsmith@legacylandco.com</a> Asking \$139,438