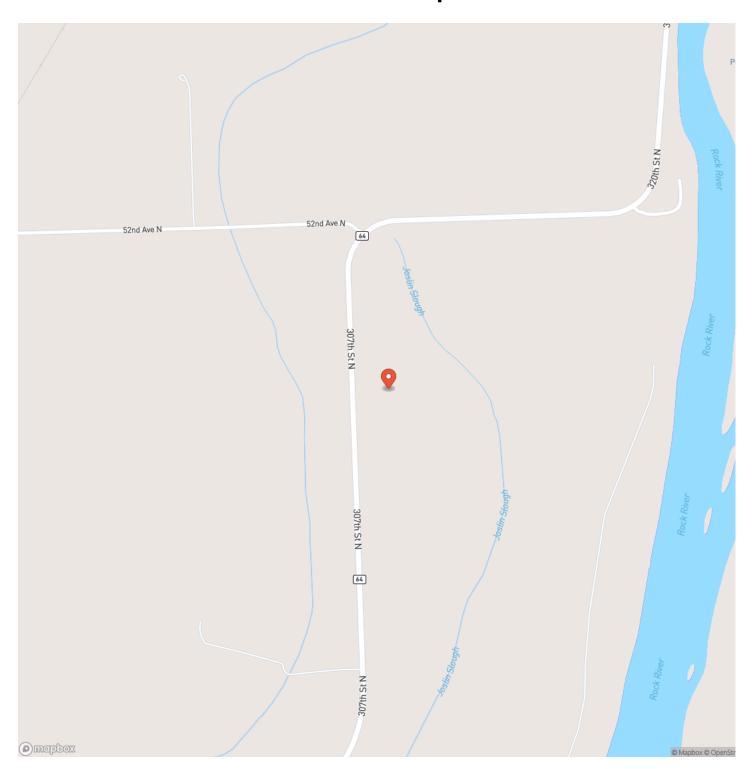

t bucks use the food plot. That huge dead head found on it a couple years ago, probably 180 inches or better. Good turkey hunting too. This property is right outside the Quad Cities, a few miles North of I80 and a few miles east of the Mississippi River, Less than 2 hours to the West Chicago suburbs. Maps are approximate but it has been surveyed. Asking \$139,438 (\$3100/acre), This property can be bought as is or can be bought along with 2 others that border it and total 189.63 acres. If you are interested contact the Legacy Land Co listing agent Cabot Benton 217-371-2598 <a href="mailto:cbenton@legacylandco.com">cbenton@legacylandco.com</a> or Beau Smith 309-236-1088 <a href="mailto:bsmith@legacylandco.com">bsmith@legacylandco.com</a> Asking \$139,438















### **Locator Map**





### **Locator Map**





# **Satellite Map**





# LISTING REPRESENTATIVE For more information contact:



Representative

**Cabot Benton** 

Mobile

(217) 371-2598

Email

cbenton@legacylandco.com

**Address** 

City / State / Zip

Covington, IN 47932

| <u>NOTES</u> |  |  |  |
|--------------|--|--|--|
|              |  |  |  |
|              |  |  |  |
|              |  |  |  |
|              |  |  |  |
|              |  |  |  |
|              |  |  |  |
|              |  |  |  |
|              |  |  |  |
|              |  |  |  |
|              |  |  |  |
|              |  |  |  |
|              |  |  |  |
|              |  |  |  |



| <u>NOTES</u> |   |
|--------------|---|
|              |   |
|              |   |
|              |   |
|              |   |
|              |   |
|