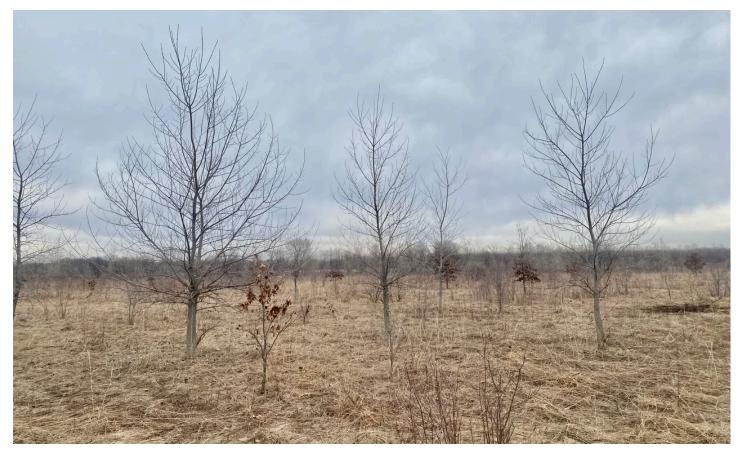

#### **PROPERTY DESCRIPTION**

44.98 surveyed acres WRP just \$3100 per acre This piece of property is all WRP and its grassy bedding and small hardwoods and buckbrush, with a food plot on the East side of the property close to a brushy slough that separates from the neighboring fields. Very easy to walk, easy to hunt. As you can see from the pictures, lots of deer and some great bucks use the food plot. That huge dead head found on it a couple years ago, probably 180 inches or better. Good turkey hunting too. This property is right outside the Quad Cities, a few miles North of I80 and a few miles east of the Mississippi River, Less than 2 hours to the West Chicago suburbs. Maps are approximate but it has been surveyed. Asking \$139,438 (\$3100/acre), This property can be bought as is or can be bought along with 2 others that border it and total 189.63 acres. If you are interested contact the Legacy Land Co listing agent Cabot Benton 217-371-2598 <a href="mailto:cbenton@legacylandco.com">cbenton@legacylandco.com</a> or Beau Smith 309-236-1088 <a href="mailto:bsmith@legacylandco.com">bsmith@legacylandco.com</a> Asking \$139,438