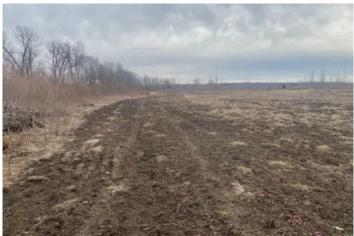

#### **PROPERTY DESCRIPTION**

44.98 surveyed acres WRP just \$3100 per acre This piece of property is all WRP and its grassy bedding and small hardwoods and buckbrush, with a food plot on the East side of the property close to a brushy slough that separates from the neighboring fields. Very easy to walk, easy to hunt. As you can see from the pictures, lots of deer and some great bucks use the food plot. That huge dead head found on it a couple years ago, probably 180 inches or better. Good turkey hunting too. This property is right outside the Quad Cities, a few miles North of I80 and a few miles east of the Mississippi River, Less than 2 hours to the West Chicago suburbs. Maps are approximate but it has been surveyed. Asking \$139,438 (\$3100/acre), This property can be bought as is or can be bought along with 2 others that border it and total 189.63 acres. If you are interested contact the Legacy Land Co listing agent Cabot Benton 217-371-2598 <a href="mailto:cbenton@legacylandco.com">cbenton@legacylandco.com</a> or Beau Smith 309-236-1088 <a href="mailto:bsmith@legacylandco.com">bsmith@legacylandco.com</a> Asking \$139,438