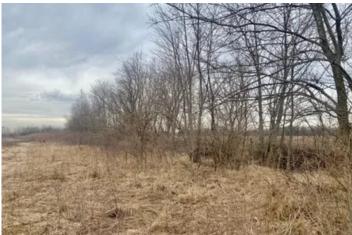

#### **PROPERTY DESCRIPTION**

44.98 surveyed acres WRP just \$3100 per acre This piece of property is all WRP and its grassy bedding and small hardwoods and buckbrush, with a food plot on the East side of the property close to a brushy slough that separates from the neighboring fields. Very easy to walk, easy to hunt. As you can see from the pictures, lots of deer and some great bucks use the food plot. That huge dead head found on it a couple years ago, probably 180 inches or better. Good turkey hunting too. This property is right outside the Quad Cities, a few miles North of I80 and a few miles east of the Mississippi River, Less than 2 hours to the West Chicago suburbs. Maps are approximate but it has been surveyed. Asking \$139,438 (\$3100/acre), This property can be bought as is or can be bought along with 2 others that border it and total 189.63 acres. If you are interested contact the Legacy Land Co listing agent Cabot Benton 217-371-2598 <a href="mailto:cbenton@legacylandco.com">cbenton@legacylandco.com</a> or Beau Smith 309-236-1088 <a href="mailto:bsmith@legacylandco.com">bsmith@legacylandco.com</a> Asking \$139,438