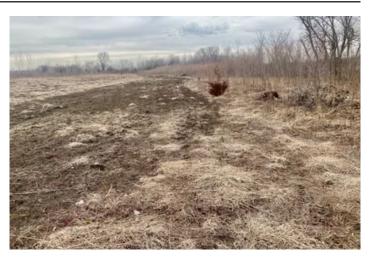

#### **PROPERTY DESCRIPTION**

44.98 surveyed acres WRP just \$3100 per acre This piece of property is all WRP and its grassy bedding and small hardwoods and buckbrush, with a food plot on the East side of the property close to a brushy slough that separates from the neighboring fields. Very easy to walk, easy to hunt. As you can see from the pictures, lots of deer and some great bucks use the food plot. That huge dead head found on it a couple years ago, probably 180 inches or better. Good turkey hunting too. This property is right outside the Quad Cities, a few miles North of I80 and a few miles east of the Mississippi River, Less than 2 hours to the West Chicago suburbs. Maps are approximate but it has been surveyed. Asking \$139,438 (\$3100/acre), This property can be bought as is or can be bought along with 2 others that border it and total 189.63 acres. If you are interested contact the Legacy Land Co listing agent Cabot Benton 217-371-2598 <a href="mailto:cbenton@legacylandco.com">cbenton@legacylandco.com</a> or Beau Smith 309-236-1088 <a href="mailto:bsmith@legacylandco.com">bsmith@legacylandco.com</a> Asking \$139,438