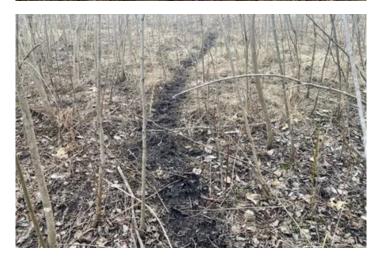

#### **PROPERTY DESCRIPTION**

44.98 surveyed acres WRP just \$3100 per acre This piece of property is all WRP and its grassy bedding and small hardwoods and buckbrush, with a food plot on the East side of the property close to a brushy slough that separates from the neighboring fields. Very easy to walk, easy to hunt. As you can see from the pictures, lots of deer and some great bucks use the food plot. That huge dead head found on it a couple years ago, probably 180 inches or better. Good turkey hunting too. This property is right outside the Quad Cities, a few miles North of I80 and a few miles east of the Mississippi River, Less than 2 hours to the West Chicago suburbs. Maps are approximate but it has been surveyed. Asking \$139,438 (\$3100/acre), This property can be bought as is or can be bought along with 2 others that border it and total 189.63 acres. If you are interested contact the Legacy Land Co listing agent Cabot Benton 217-371-2598 <a href="mailto:cbenton@legacylandco.com">cbenton@legacylandco.com</a> or Beau Smith 309-236-1088 <a href="mailto:bsmith@legacylandco.com">bsmith@legacylandco.com</a> Asking \$139,438