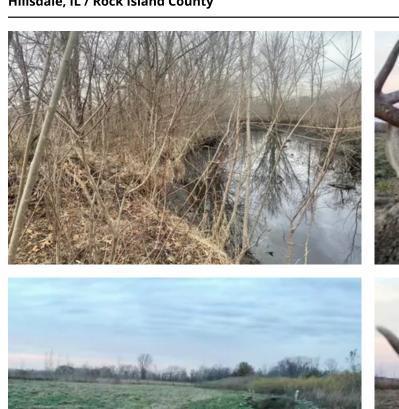

#### **PROPERTY DESCRIPTION**

44.98 surveyed acres WRP just \$3100 per acre This piece of property is all WRP and its grassy bedding and small hardwoods and buckbrush, with a food plot on the East side of the property close to a brushy slough that separates from the neighboring fields. Very easy to walk, easy to hunt. As you can see from the pictures, lots of deer and some great bucks use the food plot. That huge dead head found on it a couple years ago, probably 180 inches or better. Good turkey hunting too. This property is right outside the Quad Cities, a few miles North of I80 and a few miles east of the Mississippi River, Less than 2 hours to the West Chicago suburbs. Maps are approximate but it has been surveyed. Asking \$139,438 (\$3100/acre), This property can be bought as is or can be bought along with 2 others that border it and total 189.63 acres. If you are interested contact the Legacy Land Co listing agent Cabot Benton 217-371-2598 <a href="mailto:cbenton@legacylandco.com">cbenton@legacylandco.com</a> or Beau Smith 309-236-1088 <a href="mailto:bsmith@legacylandco.com">bsmith@legacylandco.com</a> Asking \$139,438