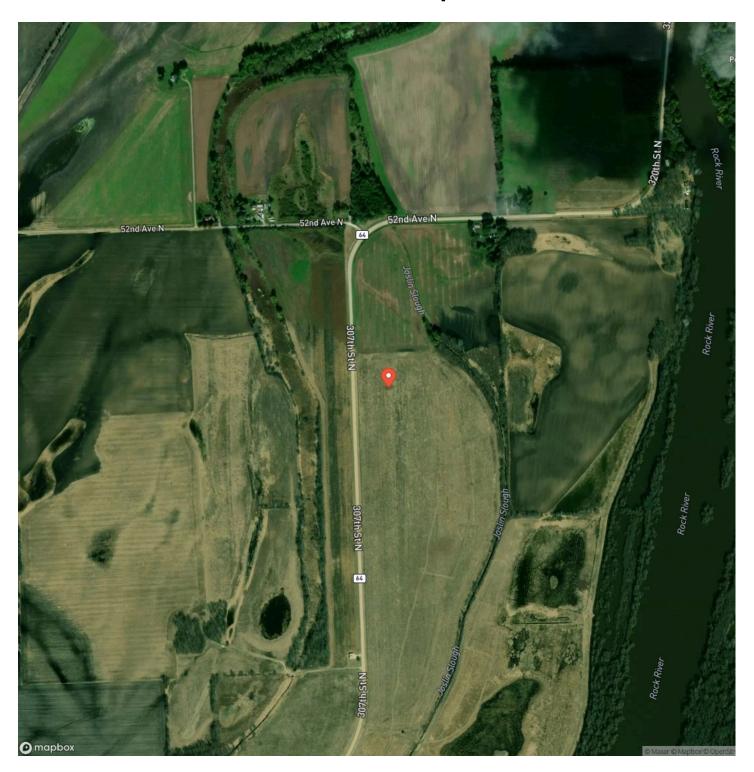

nd on it a couple years ago, probably 180 inches or better. Good turkey hunting too. This property is right outside the Quad Cities, a few miles North of I80 and a few miles east of the Mississippi River, Less than 2 hours to the West Chicago suburbs. Maps are approximate but it has been surveyed. Asking \$139,438 (\$3100/acre), This property can be bought as is or can be bought along with 2 others that border it and total 189.63 acres. If you are interested contact the Legacy Land Co listing agent Cabot Benton 217-371-2598 <a href="mailto:cbenton@legacylandco.com">cbenton@legacylandco.com</a> or Beau Smith 309-236-1088 <a href="mailto:bsmith@legacylandco.com">bsmith@legacylandco.com</a> Asking \$139,438















### **Locator Map**





### **Locator Map**





# **Satellite Map**





# LISTING REPRESENTATIVE For more information contact:



Representative

**Cabot Benton** 

Mobile

(217) 371-2598

Email

cbenton@legacylandco.com

**Address** 

City / State / Zip

Covington, IN 47932

| <u>NOTES</u> |  |  |  |
|--------------|--|--|--|
|              |  |  |  |
|              |  |  |  |
|              |  |  |  |
|              |  |  |  |
|              |  |  |  |
|              |  |  |  |
|              |  |  |  |
|              |  |  |  |
|              |  |  |  |
|              |  |  |  |
|              |  |  |  |
|              |  |  |  |
|              |  |  |  |



| <u>NOTES</u> |   |
|--------------|---|
|              |   |
|              |   |
|              |   |
|              |   |
|              |   |
|              |   |
|              |   |
|