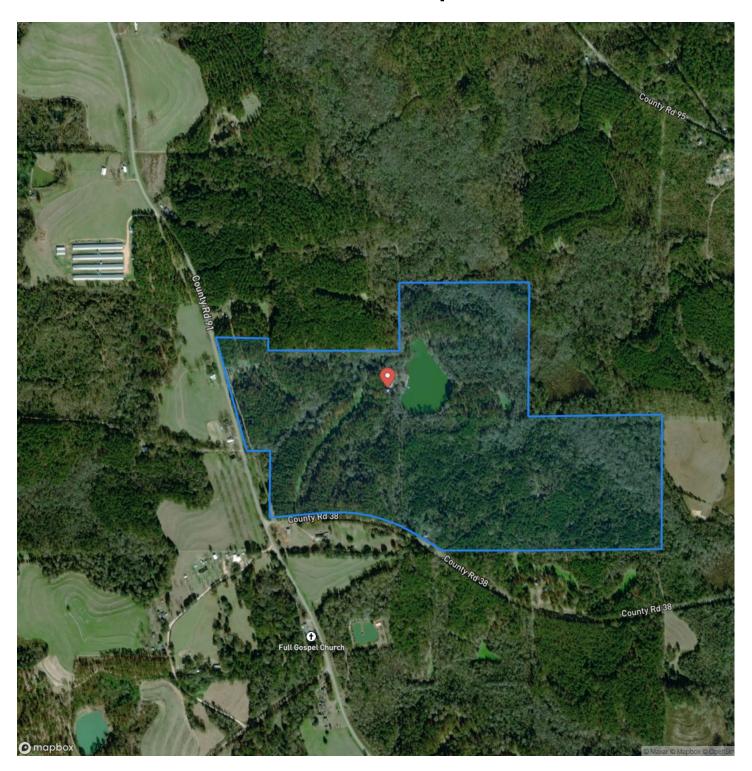

# **Satellite Map**

#### **PROPERTY DESCRIPTION**

The Cypress Lake Farm is ±179 acres located in Pike County, Alabama near the community of Josie. This turn key recreational property is features great hunting and fishing opportunities with a well appointed cabin with two seperate sleeping quarters overlooking the ±6 acre lake. Adjacent to the cabin is a pole barn perfect for storage of equipment. The property has a great internal road and trail system allowing for easy access and trail riding. The property features two large game plots (±5 acres each) with sportsman condos for comfort in all hunting conditions with other areas available for hunting if desired. Land types include upland pine plantations and bottomland hardwood areas. This area has good deer and turkey populations.