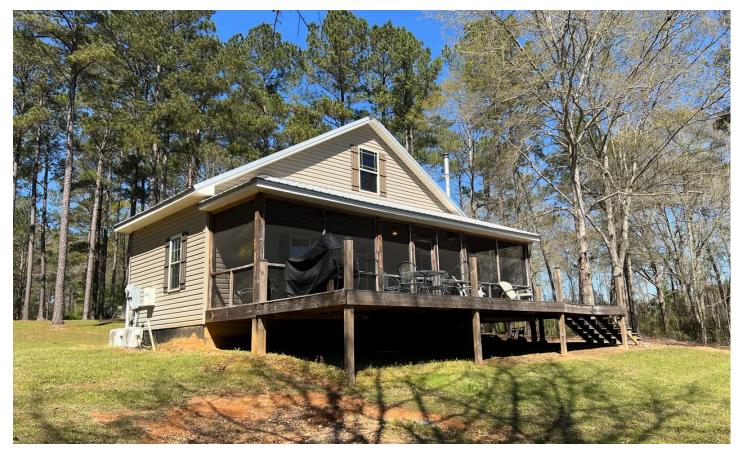

#### **PROPERTY DESCRIPTION**

The Cypress Lake Farm is ±179 acres located in Pike County, Alabama near the community of Josie. This turn key recreational property is features great hunting and fishing opportunities with a well appointed cabin with two seperate sleeping quarters overlooking the ±6 acre lake. Adjacent to the cabin is a pole barn perfect for storage of equipment. The property has a great internal road and trail system allowing for easy access and trail riding. The property features two large game plots (±5 acres each) with sportsman condos for comfort in all hunting conditions with other areas available for hunting if desired. Land types include upland pine plantations and bottomland hardwood areas. This area has good deer and turkey populations.