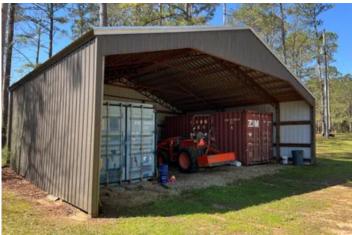

#### **PROPERTY DESCRIPTION**

The Cypress Lake Farm is ±179 acres located in Pike County, Alabama near the community of Josie. This turn key recreational property is features great hunting and fishing opportunities with a well appointed cabin with two seperate sleeping quarters overlooking the ±6 acre lake. Adjacent to the cabin is a pole barn perfect for storage of equipment. The property has a great internal road and trail system allowing for easy access and trail riding. The property features two large game plots (±5 acres each) with sportsman condos for comfort in all hunting conditions with other areas available for hunting if desired. Land types include upland pine plantations and bottomland hardwood areas. This area has good deer and turkey populations.