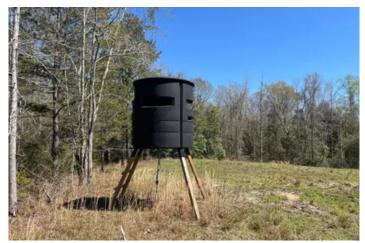

#### **PROPERTY DESCRIPTION**

The Cypress Lake Farm is ±179 acres located in Pike County, Alabama near the community of Josie. This turn key recreational property is features great hunting and fishing opportunities with a well appointed cabin with two seperate sleeping quarters overlooking the ±6 acre lake. Adjacent to the cabin is a pole barn perfect for storage of equipment. The property has a great internal road and trail system allowing for easy access and trail riding. The property features two large game plots (±5 acres each) with sportsman condos for comfort in all hunting conditions with other areas available for hunting if desired. Land types include upland pine plantations and bottomland hardwood areas. This area has good deer and turkey populations.