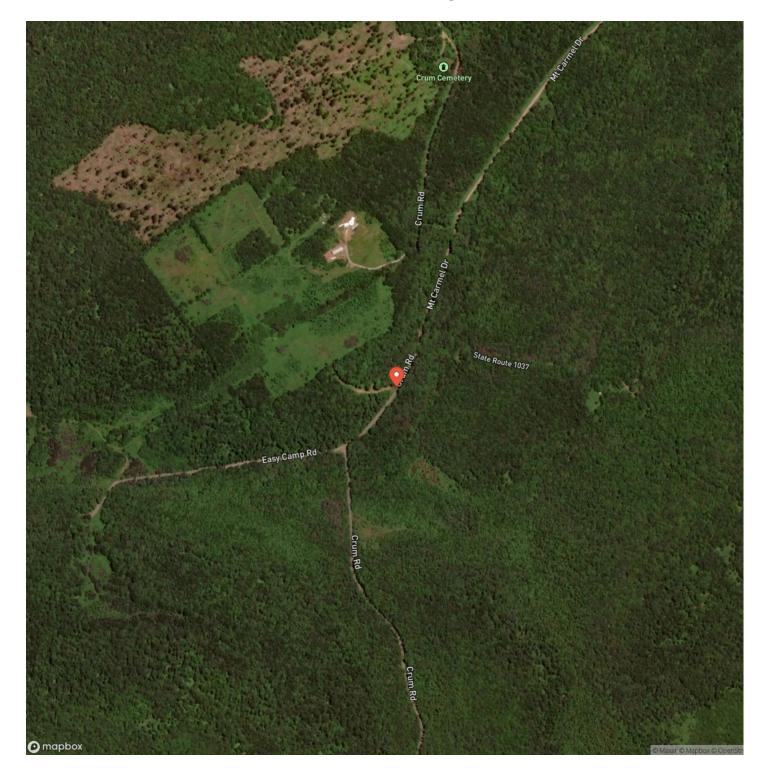

on investment
- Build Your Dream Home or Cabin Multiple potential building sites with scenic views

### **Convenient Location:**

- 35 Minutes to Johnstown
- **45 Minutes** to Somerset
- 1 Hour 50 Minutes to Pittsburgh

This unique property offers the perfect blend of seclusion, recreation, and investment potential. Whether you're looking for a hunting retreat, a peaceful getaway, or a business venture, this land is ready for its next owner.

Don't miss out on this rare opportunity! Contact us today for more details or to schedule a private tour.



### **MORE INFO ONLINE:**

## Crumb Rd - Cairnbrook - Somerset - 47 +-Cairnbrook, PA / Somerset County





# MORE INFO ONLINE:

# **Locator Map**





# **MORE INFO ONLINE:**

# **Locator Map**





## **MORE INFO ONLINE:**

# Satellite Map





# **MORE INFO ONLINE:**

### LISTING REPRESENTATIVE For more information contact:



### Representative

Logan Dominick

**Mobile** (724) 875-4759

**Office** (724) 678-1232

**Email** Ldominick@mossyoakproperties.com

**Address** 511 Skyline Drive

**City / State / Zip** Belle Vernon, PA 15012

## <u>NOTES</u>



# **MORE INFO ONLINE:**

| <br> | <br> |
|------|------|
|      | <br> |
|      |      |
|      |      |
|      |      |
|      |      |
|      |      |
|      |      |
|      |      |
|      |      |
|      |      |
|      |      |
|      |      |
|      |      |
|      |      |
|      |      |



# MORE INFO ONLINE:

## **DISCLAIMERS**

Information in this brochure is provided solely for information purposes and does not constitute an offer to sell or advertise real estate