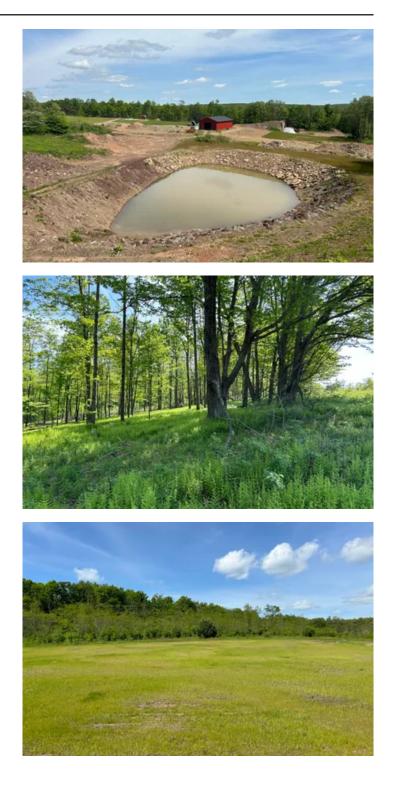

## **Property Highlights:**

- 47± Total Acres A mix of open fields and diverse timber stands
- Secluded Setting Perfect for privacy and relaxation
- Prime Hunting Land Abundant deer and turkey sign throughout
- **Two Large Ponds** Ideal for fishing, wildlife, and scenic views
- Extensive Road System Built with on-site shale for easy access
- Investment Potential Subdivision process started, providing options for future development or resale
- Large Pole Barn (36' x 96') Currently used for screened topsoil storage

### **Endless Possibilities:**

- Outdoor Paradise Hunting, hiking, and recreational activities
- Business Opportunity Market remaining shale for construction or complete the subdivision process for a return on investment
- Build Your Dream Home or Cabin Multiple potential building sites with scenic views