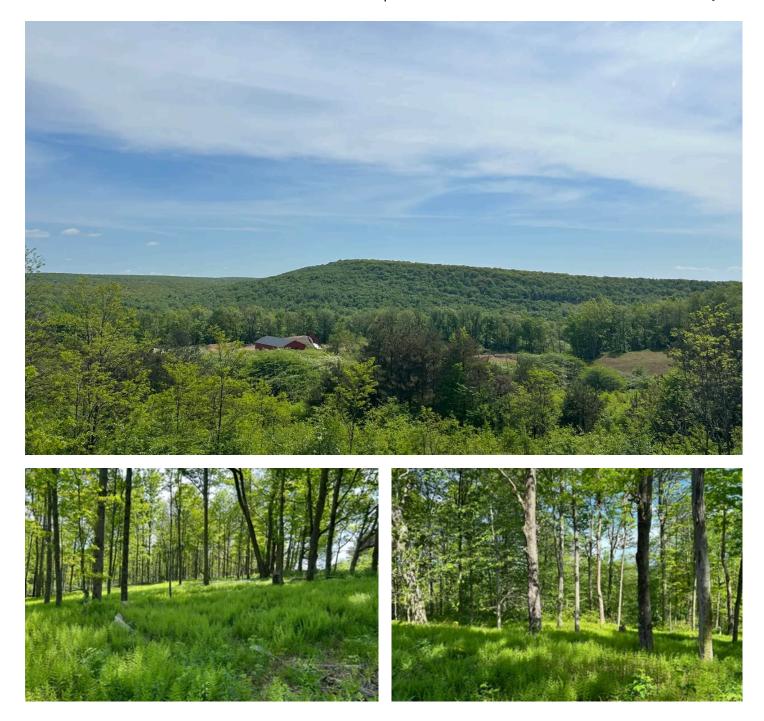

### 47± Secluded Acres in Shade Township, Somerset County, PA – Prime Hunting, Recreation & Investment Opportunity!

Discover this remarkable 47± acre property nestled in the heart of Shade Township, just minutes from Clear Shade Wild Area and Gallitzin State Forest. Whether you're an outdoor enthusiast, hunter, or investor, this property offers endless possibilities.

## **Property Highlights:**

- 47± Total Acres A mix of open fields and diverse timber stands
- Secluded Setting Perfect for privacy and relaxation
- Prime Hunting Land Abundant deer and turkey sign throughout
- **Two Large Ponds** Ideal for fishing, wildlife, and scenic views
- Extensive Road System Built with on-site shale for easy access
- Investment Potential Subdivision process started, providing options for future development or resale
- Large Pole Barn (36' x 96') Currently used for screened topsoil storage

### **Endless Possibilities:**

- Outdoor Paradise Hunting, hiking, and recreational activities
- Business Opportunity Market remaining shale for construction or complete the subdivision process for a return on investment
- Build Your Dream Home or Cabin Multiple potential building sites with scenic views