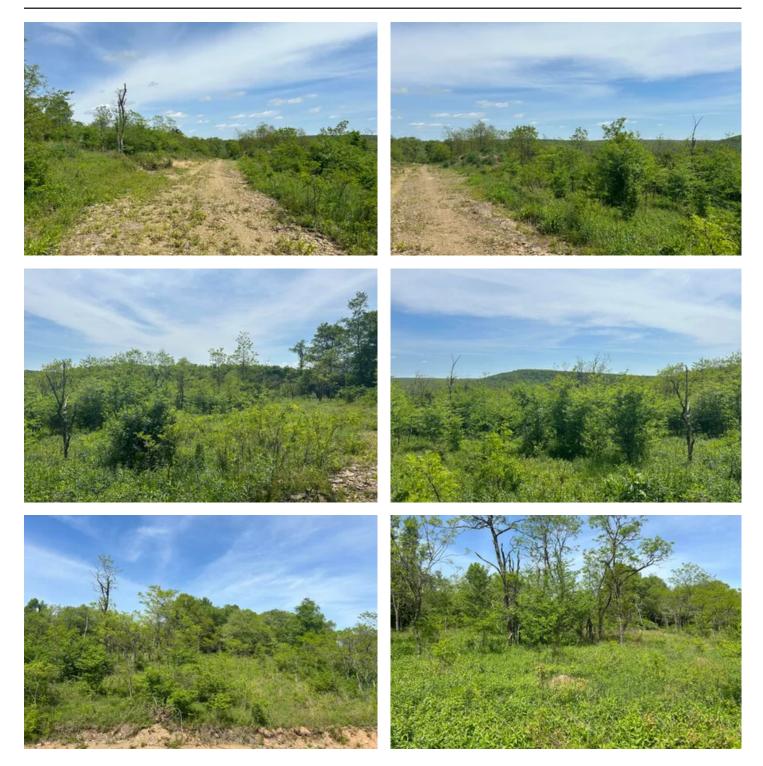

## **Property Highlights:**

- 47± Total Acres A mix of open fields and diverse timber stands
- Secluded Setting Perfect for privacy and relaxation
- Prime Hunting Land Abundant deer and turkey sign throughout
- **Two Large Ponds** Ideal for fishing, wildlife, and scenic views
- Extensive Road System Built with on-site shale for easy access
- Investment Potential Subdivision process started, providing options for future development or resale
- Large Pole Barn (36' x 96') Currently used for screened topsoil storage

### **Endless Possibilities:**

- Outdoor Paradise Hunting, hiking, and recreational activities
- Business Opportunity Market remaining shale for construction or complete the subdivision process for a return on investment
- Build Your Dream Home or Cabin Multiple potential building sites with scenic views