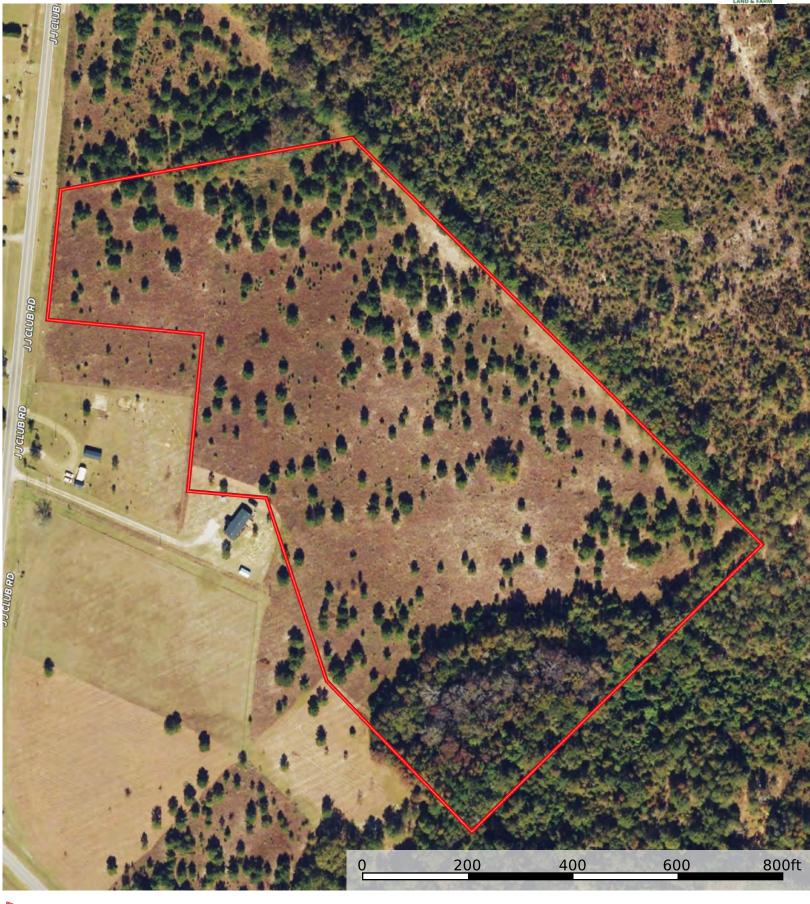

## **Laurens Farm**

Laurens County, Georgia, 20.02 AC +/-

## **Laurens Farm** Laurens County, Georgia, 20.02 AC +/-TIMBERLINE <u>80</u>0ft 600 200 400

Boundary