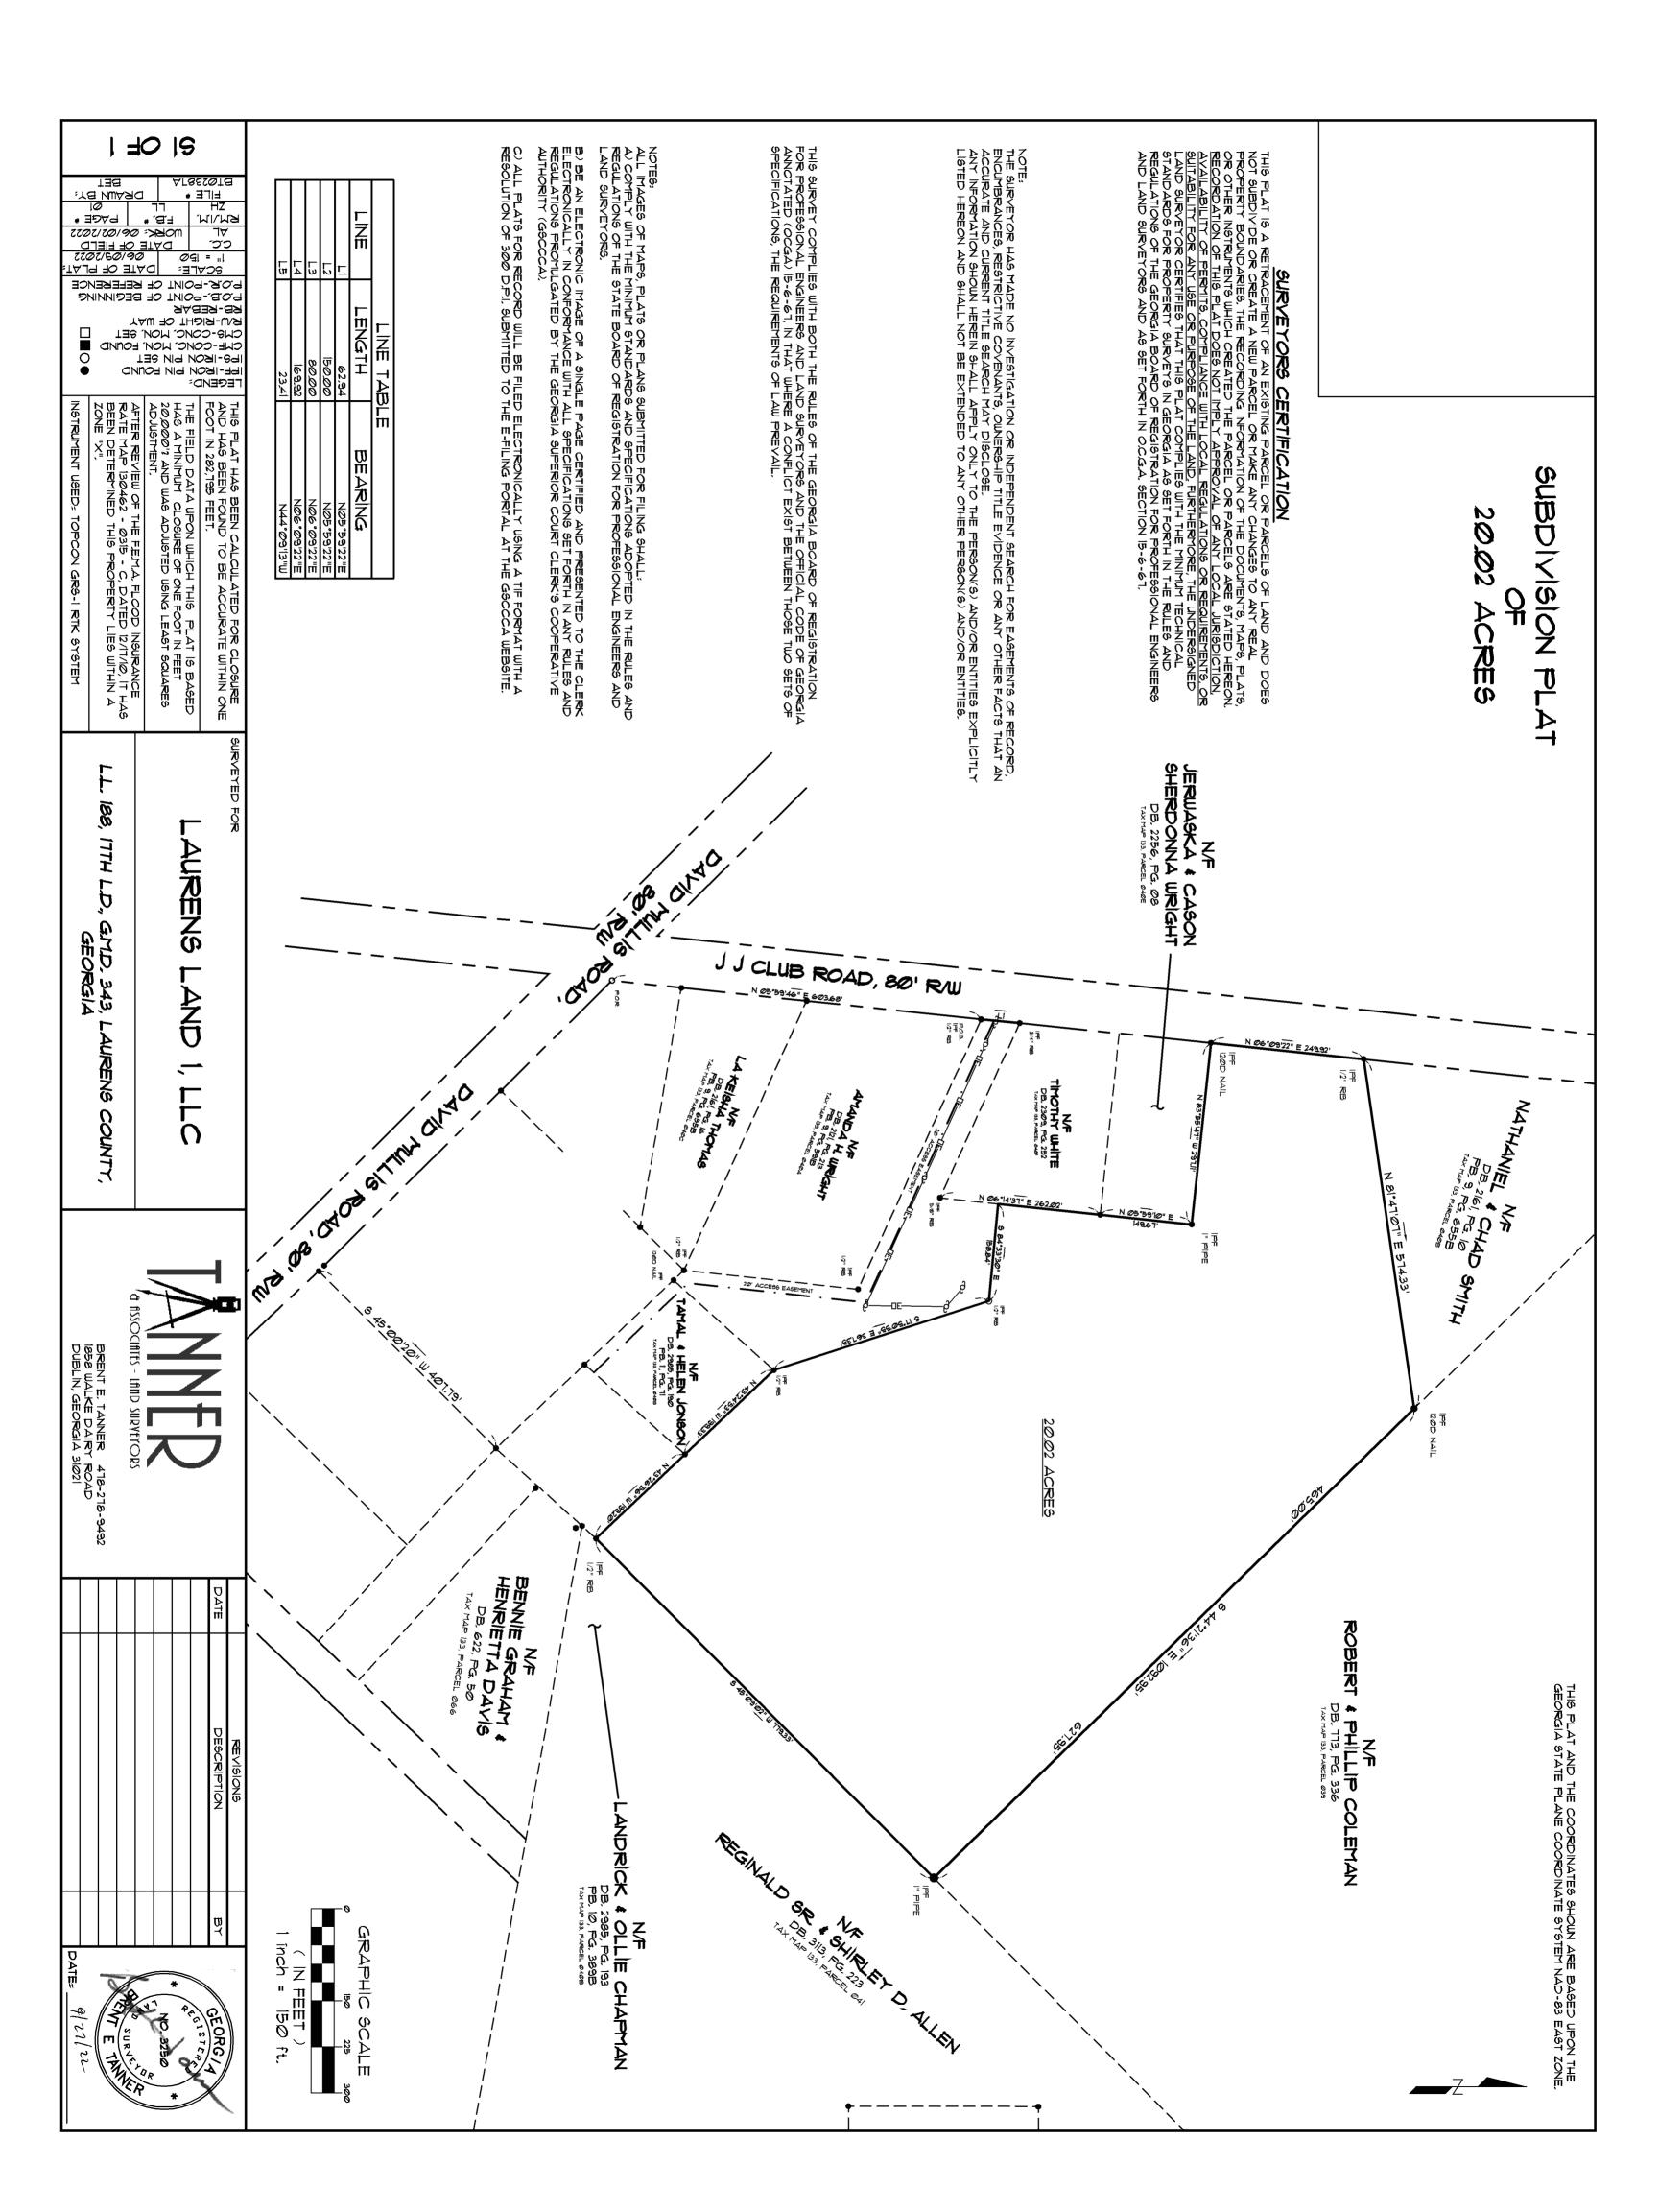

## 1717 Jj Club Rentz Offered at \$134,900

- 20.46 +/- Acres
- Potential Sub-division
- Level gently sloping lot
- Paved road frontage

Spacious Land Opportunity in Rentz, GA Located just south of Dublin in the charming town of Rentz, this beautiful tract of land offers the perfect mix of open space and natural woods. With mostly level terrain and a scenic wooded area at the back, this property is ideal for building your dream home, starting a family farm, or creating a private retreat in a peaceful rural setting. Beyond its residential potential, this land also presents an excellent development opportunity, with the possibility of dividing into 10 separate lots. Conveniently situated just 2 miles from Southwest Laurens Elementary School and only 10 miles from I-16, it offers quick access to schools, shopping, and essential amenities while maintaining the tranquility of country living. Don't miss out on this exceptional opportunity-call Mark Costello at 706-207-5850 for more details or to schedule a viewing. Owner is a licensed real estate broker in the State of Georgia.

## **Laurens Farm**

Laurens County, Georgia, 20.02 AC +/-

## **Laurens Farm** Laurens County, Georgia, 20.02 AC +/-TIMBERLINE <u>80</u>0ft 600 200 400

Boundary

## **Laurens Farm**

Laurens County, Georgia, 20.02 AC +/-

Boundary