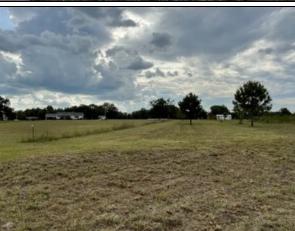

## 1717 Jj Club Rentz Offered at \$134,900

- 20.46 +/- Acres
- Potential Sub-division
- Level gently sloping lot
- Paved road frontage

Spacious Land Opportunity in Rentz, GA Located just south of Dublin in the charming town of Rentz, this beautiful tract of land offers the perfect mix of open space and natural woods. With mostly level terrain and a scenic wooded area at the back, this property is ideal for building your dream home, starting a family farm, or creating a private retreat in a peaceful rural setting. Beyond its residential potential, this land also presents an excellent development opportunity, with the possibility of dividing into 10 separate lots. Conveniently situated just 2 miles from Southwest Laurens Elementary School and only 10 miles from I-16, it offers quick access to schools, shopping, and essential amenities while maintaining the tranquility of country living. Don't miss out on this exceptional opportunity-call Mark Costello at 706-207-5850 for more details or to schedule a viewing. Owner is a licensed real estate broker in the State of Georgia.