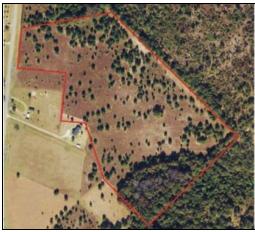

## **Laurens Farm**

Laurens County, Georgia, 20.02 AC +/-

## **Laurens Farm** Laurens County, Georgia, 20.02 AC +/-TIMBERLINE <u>80</u>0ft 600 200 400

Boundary

## **Laurens Farm**

Laurens County, Georgia, 20.02 AC +/-

Boundary