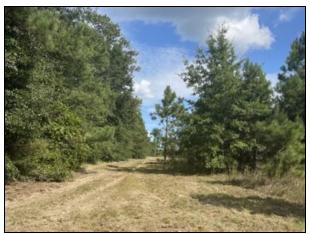

## 1717 Jj Club Rentz Offered at \$134,900

- 20.46 +/- Acres
- Potential Sub-division
- Level gently sloping lot
- Paved road frontage

Spacious Land Opportunity in Rentz, GA Located just south of Dublin in the charming town of Rentz, this beautiful tract of land offers the perfect mix of open space and natural woods. With mostly level terrain and a scenic wooded area at the back, this property is ideal for building your dream home, starting a family farm, or creating a private retreat in a peaceful rural setting. Beyond its residential potential, this land also presents an excellent development opportunity, with the possibility of dividing into 10 separate lots. Conveniently situated just 2 miles from Southwest Laurens Elementary School and only 10 miles from I-16, it offers quick access to schools, shopping, and essential amenities while maintaining the tranquility of country living. Don't miss out on this exceptional opportunity-call Mark Costello at 706-207-5850 for more details or to schedule a viewing. Owner is a licensed real estate broker in the State of Georgia.