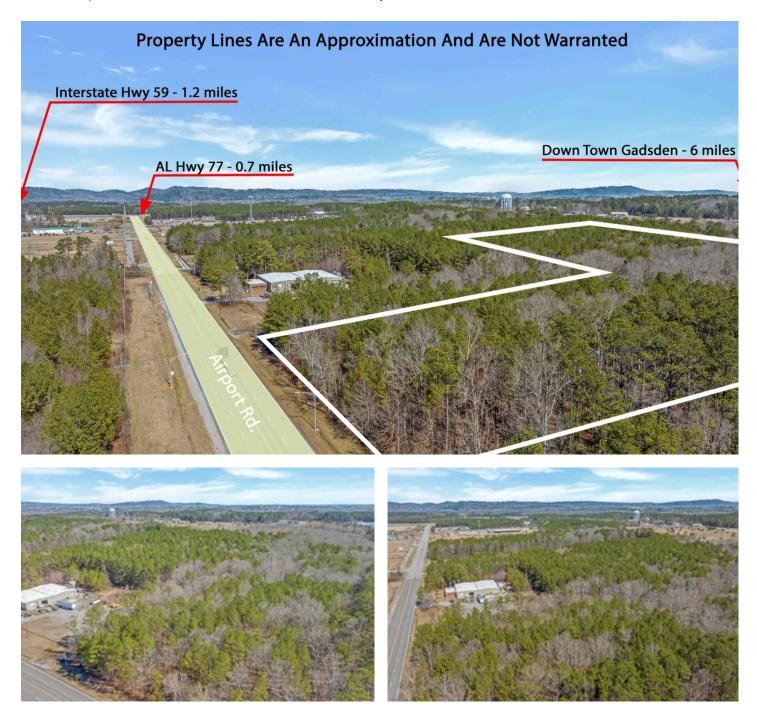

### **PROPERTY DESCRIPTION**

Seize this prime 19-acre property on Airport Road, Strategic Location, High Growth Area, Endless Potential just 1.25 miles from I-59, offering exceptional accessibility and visibility in the rapidly growing Rainbow City, Etowah County—conveniently positioned near Gadsden and Attalla.Ideal for Commercial & Light Industrial Development High-Traffic Area with Expanding Infrastructure Proximity to Major Transportation Routes Unmatched Investment Potential in a Booming Market Whether you're an investor, developer, or business owner, this is a rare opportunity to secure land in one of North Alabama's fastest-growing commercial corridors.