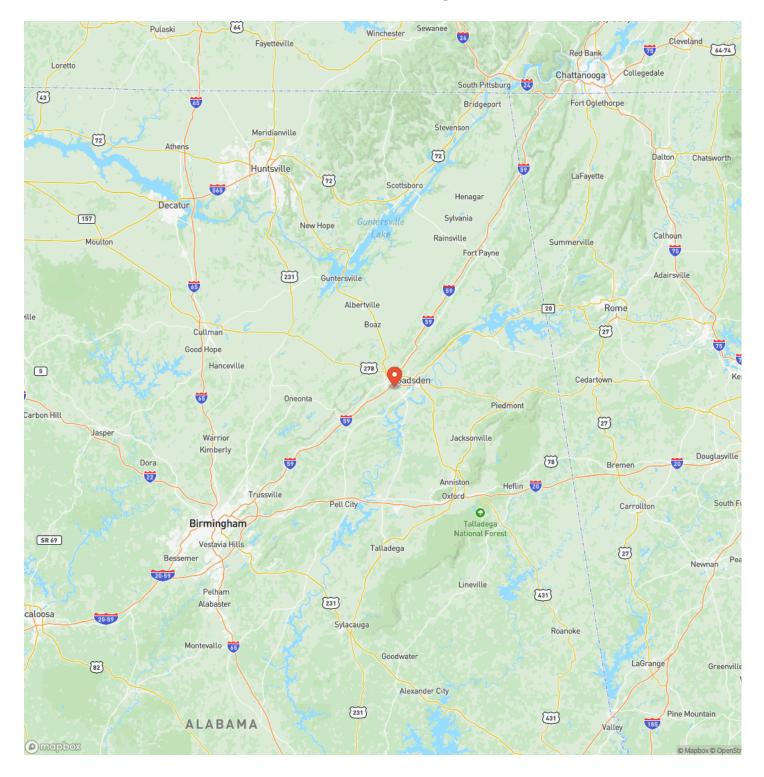

Airport Road, Strategic Location, High Growth Area, Endless Potential just 1.25 miles from I-59, offering exceptional accessibility and visibility in the rapidly growing Rainbow City, Etowah County—conveniently positioned near Gadsden and Attalla.Ideal for Commercial & Light Industrial Development High-Traffic Area with Expanding Infrastructure Proximity to Major Transportation Routes Unmatched Investment Potential in a Booming Market Whether you're an investor, developer, or business owner, this is a rare opportunity to secure land in one of North Alabama's fastest-growing commercial corridors.

### **MORE INFO ONLINE:**

# Seize this prime 19-acre property on Airport Road MLS # 21881327 Rainbow City, AL / Etowah County



MORE INFO ONLINE:



# **Locator Map**

# **MORE INFO ONLINE:**



**Locator Map** 

### **MORE INFO ONLINE:**

# Satellite Map



### LISTING REPRESENTATIVE For more information contact:



Representative

Neil Colbert

**Mobile** (256) 899-3810

**Office** (256) 899-3810

**Email** neil@southern-agency.com

**Address** 311 Gault Ave N

**City / State / Zip** Fort Payne, AL 35967

## <u>NOTES</u>

## **MORE INFO ONLINE:**

|--|

|      | <br> | <br> |
|------|------|------|
| <br> |      |      |
|      |      |      |
|      |      |      |
| <br> |      | <br> |
| <br> |      |      |
|      |      |      |
|      |      |      |
|      |      |      |
|      |      |      |
|      |      |      |
|      | <br> | <br> |
| <br> |      |      |
| <br> |      |      |
|      |      |      |
| <br> |      |      |
|      |      |      |
|      |      |