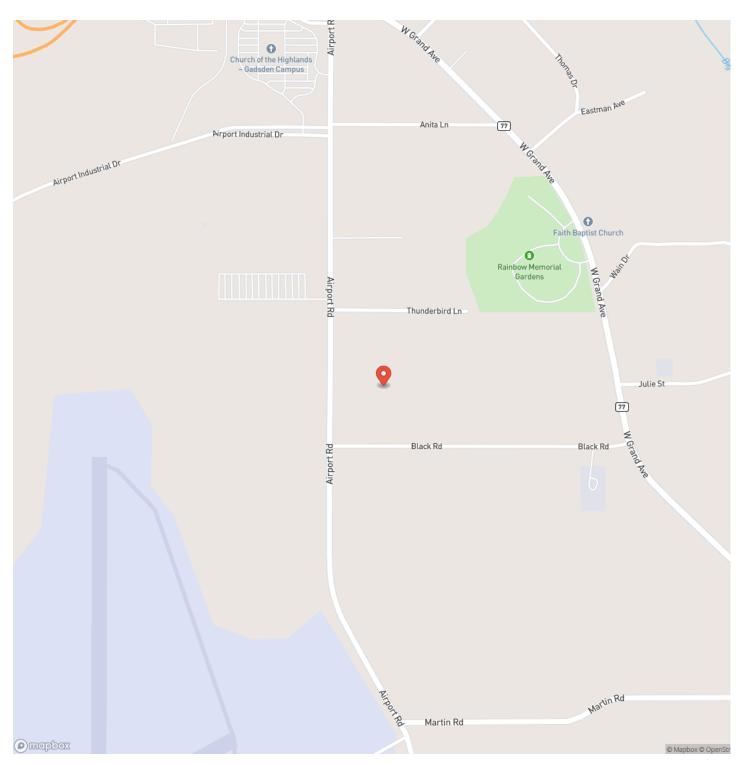

IPTION**

Seize this prime 19-acre property on Airport Road, Strategic Location, High Growth Area, Endless Potential just 1.25 miles from I-59, offering exceptional accessibility and visibility in the rapidly growing Rainbow City, Etowah County—conveniently positioned near Gadsden and Attalla.Ideal for Commercial & Light Industrial Development High-Traffic Area with Expanding Infrastructure Proximity to Major Transportation Routes Unmatched Investment Potential in a Booming Market Whether you're an investor, developer, or business owner, this is a rare opportunity to secure land in one of North Alabama's fastest-growing commercial corridors.

### **MORE INFO ONLINE:**

# Seize this prime 19-acre property on Airport Road MLS # 21881327 Rainbow City, AL / Etowah County



MORE INFO ONLINE:



# **Locator Map**

# **MORE INFO ONLINE:**



**Locator Map** 

### **MORE INFO ONLINE:**

# Satellite Map



### LISTING REPRESENTATIVE For more information contact:



Representative

Neil Colbert

**Mobile** (256) 899-3810

**Office** (256) 899-3810

**Email** neil@southern-agency.com

**Address** 311 Gault Ave N

**City / State / Zip** Fort Payne, AL 35967

## <u>NOTES</u>

## **MORE INFO ONLINE:**

|--|

|      | <br> | <br> |
|------|------|------|
| <br> |      |      |
|      |      |      |
|      |      |      |
| <br> |      | <br> |
| <br> |      |      |
|      |      |      |
|      |      |      |
|      |      |      |
|      |      |      |
|      |      |      |
|      | <br> | <br> |
| <br> |      |      |
| <br> |      |      |
|      |      |      |
| <br> |      |