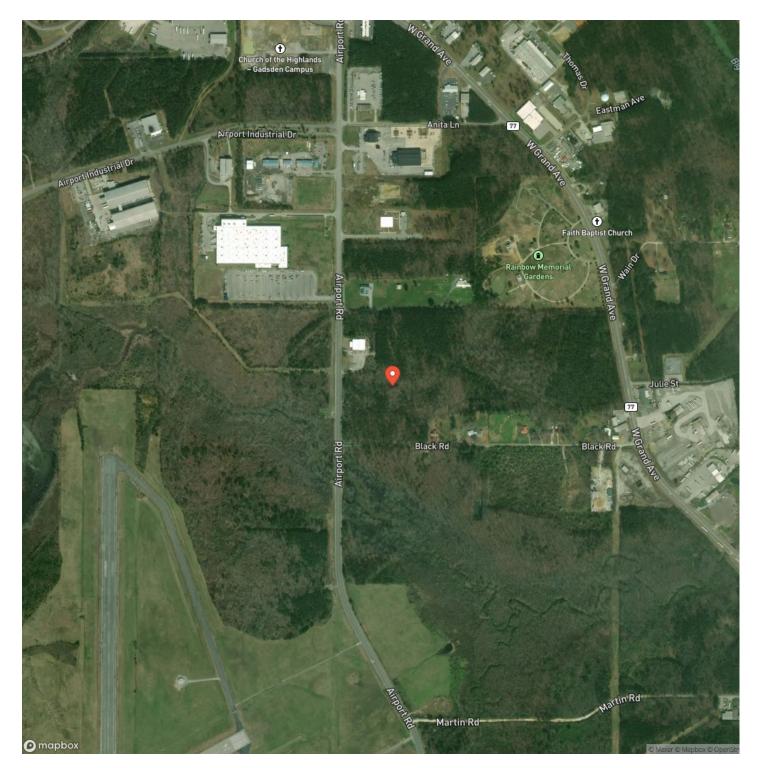

ential just 1.25 miles from I-59, offering exceptional accessibility and visibility in the rapidly growing Rainbow City, Etowah County—conveniently positioned near Gadsden and Attalla.Ideal for Commercial & Light Industrial Development High-Traffic Area with Expanding Infrastructure Proximity to Major Transportation Routes Unmatched Investment Potential in a Booming Market Whether you're an investor, developer, or business owner, this is a rare opportunity to secure land in one of North Alabama's fastest-growing commercial corridors.

### **MORE INFO ONLINE:**

# Seize this prime 19-acre property on Airport Road MLS # 21881327 Rainbow City, AL / Etowah County



MORE INFO ONLINE:



# **Locator Map**

# **MORE INFO ONLINE:**



**Locator Map** 

### **MORE INFO ONLINE:**

# Satellite Map



### LISTING REPRESENTATIVE For more information contact:



Representative

Neil Colbert

**Mobile** (256) 899-3810

**Office** (256) 899-3810

**Email** neil@southern-agency.com

**Address** 311 Gault Ave N

**City / State / Zip** Fort Payne, AL 35967

## <u>NOTES</u>

## **MORE INFO ONLINE:**

|--|

|      | <br> | <br> |
|------|------|------|
| <br> |      |      |
|      |      |      |
|      |      |      |
| <br> |      | <br> |
| <br> |      |      |
|      |      |      |
|      |      |      |
|      |      |      |
|      |      |      |
|      |      |      |
|      | <br> | <br> |
| <br> |      |      |
| <br> |      |      |
|      |      |      |
| <br> |      |      |
|      |      |      |
|      |      |      |
|      |      |      |
|      |      |      |
|      | <br