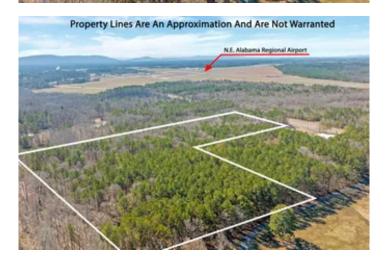

### **PROPERTY DESCRIPTION**

Seize this prime 19-acre property on Airport Road, Strategic Location, High Growth Area, Endless Potential just 1.25 miles from I-59, offering exceptional accessibility and visibility in the rapidly growing Rainbow City, Etowah County—conveniently positioned near Gadsden and Attalla.Ideal for Commercial & Light Industrial Development High-Traffic Area with Expanding Infrastructure Proximity to Major Transportation Routes Unmatched Investment Potential in a Booming Market Whether you're an investor, developer, or business owner, this is a rare opportunity to secure land in one of North Alabama's fastest-growing commercial corridors.

# Satellite Map