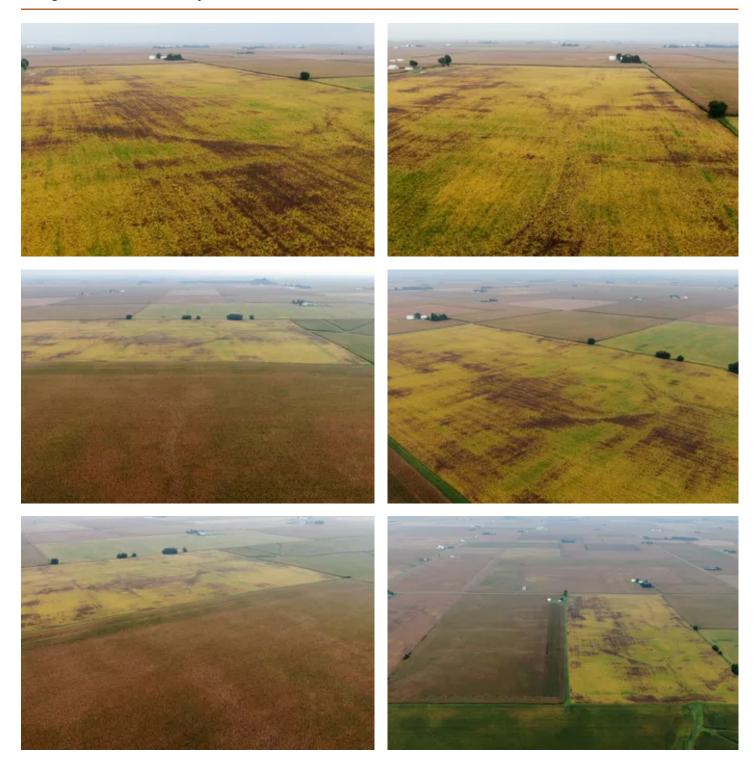

### **PROPERTY DESCRIPTION**

160 Taxable Acres in Westfield Township 1 mile SE of Arlington. Class A tillable farm with 138.5 Productivity Index (PI). Great access with over 1/2 mile of road frontage. There are two buildings on the farm that could be utilized for small equipment or demolished to allow for more tillable acres. Close to local grain markets including, Marquis Energy, Ladd Elevator, ADM Grain, Consolidated Grain & Barge. Predominant soil types include Osco Silt Loam, Sable Silty Clay, Musatune Silt Loam, and Sable Silt Loam. Open tenancy for 2024. 2022 Real Estate Tax- \$8,105.62

#### **KEY FEATURES**

- 160 total Acres
- 158 tillable acres
- 138.5 Avg PI
- 'Class A' Tillable Farm
- 2 buildings
- ½ of Road Frontage
- 2022 RE Taxes- \$8,105.62
- Close to Several Elevators and Grain Markets
- Open Tenancy for 2024