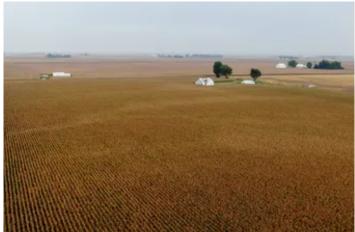

### **PROPERTY DESCRIPTION**

160 Taxable Acres in Westfield Township 1 mile SE of Arlington. Class A tillable farm with 138.5 Productivity Index (PI). Great access with over 1/2 mile of road frontage. There are two buildings on the farm that could be utilized for small equipment or demolished to allow for more tillable acres. Close to local grain markets including, Marquis Energy, Ladd Elevator, ADM Grain, Consolidated Grain & Barge. Predominant soil types include Osco Silt Loam, Sable Silty Clay, Musatune Silt Loam, and Sable Silt Loam. Open tenancy for 2024. 2022 Real Estate Tax- \$8,105.62

#### **KEY FEATURES**

- 160 total Acres
- 158 tillable acres
- 138.5 Avg PI
- 'Class A' Tillable Farm
- 2 buildings
- ½ of Road Frontage
- 2022 RE Taxes- \$8,105.62
- Close to Several Elevators and Grain Markets
- Open Tenancy for 2024