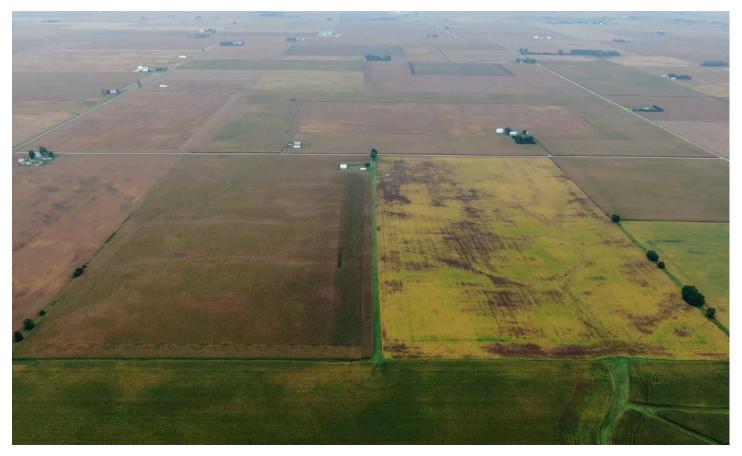

### **PROPERTY DESCRIPTION**

160 Taxable Acres in Westfield Township 1 mile SE of Arlington. Class A tillable farm with 138.5 Productivity Index (PI). Great access with over 1/2 mile of road frontage. There are two buildings on the farm that could be utilized for small equipment or demolished to allow for more tillable acres. Close to local grain markets including, Marquis Energy, Ladd Elevator, ADM Grain, Consolidated Grain & Barge. Predominant soil types include Osco Silt Loam, Sable Silty Clay, Musatune Silt Loam, and Sable Silt Loam. Open tenancy for 2024. 2022 Real Estate Tax- \$8,105.62

#### **KEY FEATURES**

- 160 total Acres
- 158 tillable acres
- 138.5 Avg PI
- 'Class A' Tillable Farm
- 2 buildings
- ½ of Road Frontage
- 2022 RE Taxes- \$8,105.62
- Close to Several Elevators and Grain Markets
- Open Tenancy for 2024