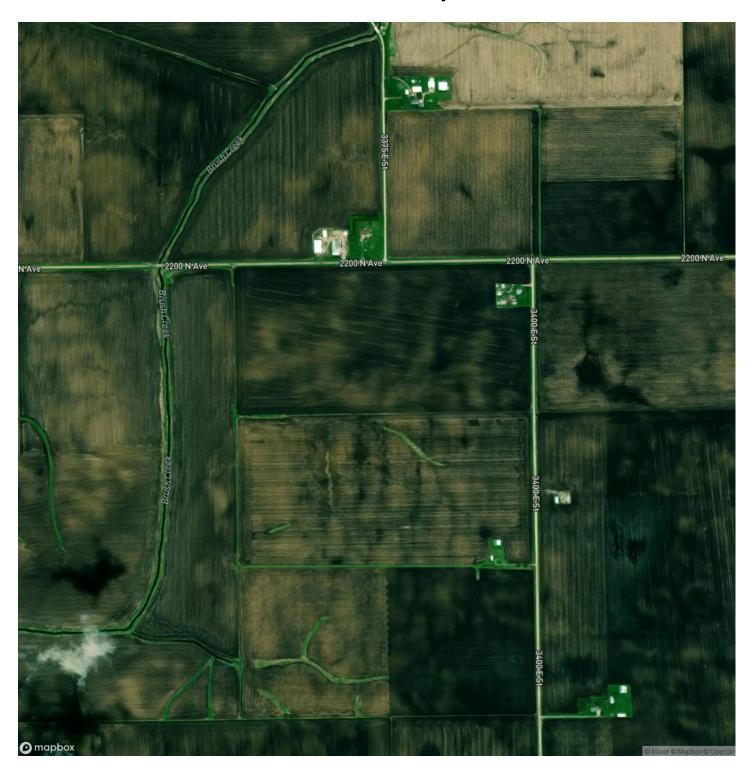

rontage. There are two buildings on the farm that could be utilized for small equipment or demolished to allow for more tillable acres. Close to local grain markets including, Marquis Energy, Ladd Elevator, ADM Grain, Consolidated Grain & Barge. Predominant soil types include Osco Silt Loam, Sable Silty Clay, Musatune Silt Loam, and Sable Silt Loam. Open tenancy for 2024. 2022 Real Estate Tax- \$8,105.62

#### **KEY FEATURES**

- 160 total Acres
- 158 tillable acres
- 138.5 Avg PI
- 'Class A' Tillable Farm
- 2 buildings
- ½ of Road Frontage
- 2022 RE Taxes- \$8,105.62
- Close to Several Elevators and Grain Markets
- Open Tenancy for 2024

### Bureau County, Illinois 160 Acres of Land For Sale Arlington, IL / Bureau County



## **Locator Map**



## **Locator Map**



# **Satellite Map**



# Bureau County, Illinois 160 Acres of Land For Sale Arlington, IL / Bureau County

# LISTING REPRESENTATIVE For more information contact:



Representative

Nathan Cumpton

Mobile

(815) 878-6780

Email

nathan@landguys.com

**Address** 

City / State / Zip

Princeton, IL 61356

| <u>NOTES</u> |  |  |
|--------------|--|--|
|              |  |  |
|              |  |  |
|              |  |  |
|              |  |  |
|              |  |  |
|              |  |  |
|              |  |  |
|              |  |  |
|              |  |  |
|              |  |  |
|              |  |  |
| -            |  |  |
|              |  |  |
|              |  |  |

| <u>NOTES</u> |  |
|--------------|--|
|              |  |
|              |  |
|              |  |
|              |  |
|              |  |
|