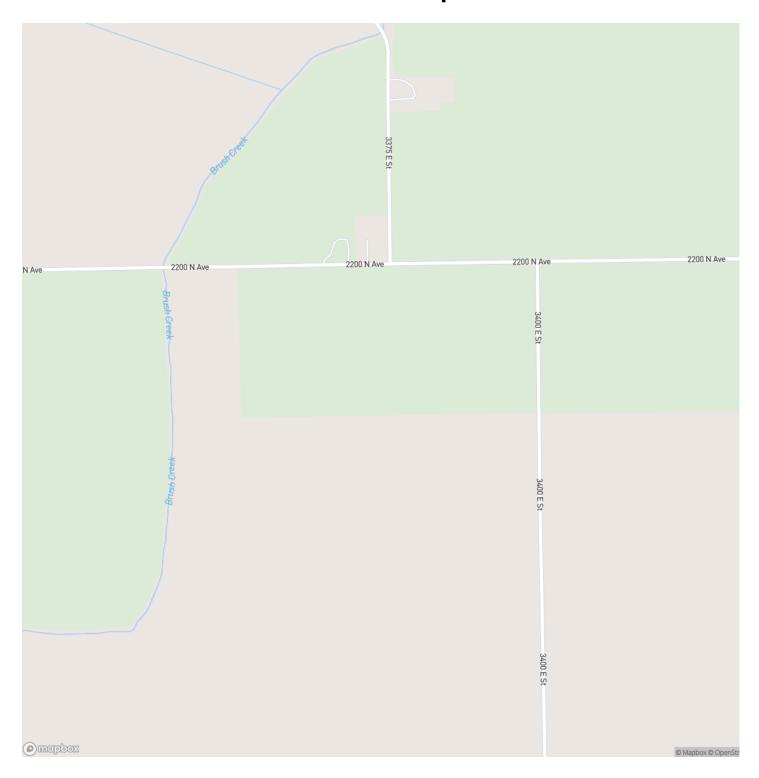

I). Great access with over 1/2 mile of road frontage. There are two buildings on the farm that could be utilized for small equipment or demolished to allow for more tillable acres. Close to local grain markets including, Marquis Energy, Ladd Elevator, ADM Grain, Consolidated Grain & Barge. Predominant soil types include Osco Silt Loam, Sable Silty Clay, Musatune Silt Loam, and Sable Silt Loam. Open tenancy for 2024. 2022 Real Estate Tax- \$8,105.62

#### **KEY FEATURES**

- 160 total Acres
- 158 tillable acres
- 138.5 Avg PI
- 'Class A' Tillable Farm
- 2 buildings
- ½ of Road Frontage
- 2022 RE Taxes- \$8,105.62
- Close to Several Elevators and Grain Markets
- Open Tenancy for 2024

### Bureau County, Illinois 160 Acres of Land For Sale Arlington, IL / Bureau County



## **Locator Map**



## **Locator Map**



# **Satellite Map**



# Bureau County, Illinois 160 Acres of Land For Sale Arlington, IL / Bureau County

# LISTING REPRESENTATIVE For more information contact:



Representative

Nathan Cumpton

Mobile

(815) 878-6780

Email

nathan@landguys.com

**Address** 

City / State / Zip

Princeton, IL 61356

| <u>NOTES</u> |  |  |
|--------------|--|--|
|              |  |  |
|              |  |  |
|              |  |  |
|              |  |  |
|              |  |  |
|              |  |  |
|              |  |  |
|              |  |  |
|              |  |  |
|              |  |  |
|              |  |  |
| -            |  |  |
|              |  |  |
|              |  |  |

| <u>NOTES</u> |  |
|--------------|--|
|              |  |
|              |  |
|              |  |
|