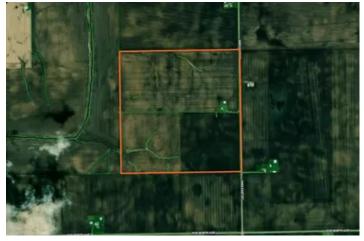

Bureau County, Illinois 160 Acres of Land For Sale 21505 3400th East St Arlington, IL 61312

\$2,600,000 160± Acres Bureau County







# Bureau County, Illinois 160 Acres of Land For Sale Arlington, IL / Bureau County

### **SUMMARY**

**Address** 

21505 3400th East St

City, State Zip

Arlington, IL 61312

County

**Bureau County** 

Type

Farms, Ranches

Latitude / Longitude

41.463722 / -89.20542

**Dwelling Square Feet** 

0

Acreage

160

Price

\$2,600,000

### **Property Website**

https://landguys.com/property/bureau-county-illinois-160-acres-of-land-for-sale-bureau-illinois/74807/







# Bureau County, Illinois 160 Acres of Land For Sale Arlington, IL / Bureau County

### **PROPERTY DESCRIPTION**

160 Taxable Acres in Westfield Township 1 mile SE of Arlington. Class A tillable farm with 138.5 Productivity Index (PI). Great access with over 1/2 mile of road frontage. There are two buildings on the farm that