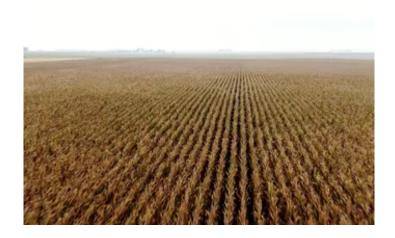

### **PROPERTY DESCRIPTION**

160 Taxable Acres in Westfield Township 1 mile SE of Arlington. Class A tillable farm with 138.5 Productivity Index (PI). Great access with over 1/2 mile of road frontage. There are two buildings on the farm that could be utilized for small equipment or demolished to allow for more tillable acres. Close to local grain markets including, Marquis Energy, Ladd Elevator, ADM Grain, Consolidated Grain & Barge. Predominant soil types include Osco Silt Loam, Sable Silty Clay, Musatune Silt Loam, and Sable Silt Loam. Open tenancy for 2024. 2022 Real Estate Tax- \$8,105.62

#### **KEY FEATURES**

- 160 total Acres
- 158 tillable acres
- 138.5 Avg PI
- 'Class A' Tillable Farm
- 2 buildings
- ½ of Road Frontage
- 2022 RE Taxes- \$8,105.62
- Close to Several Elevators and Grain Markets
- Open Tenancy for 2024