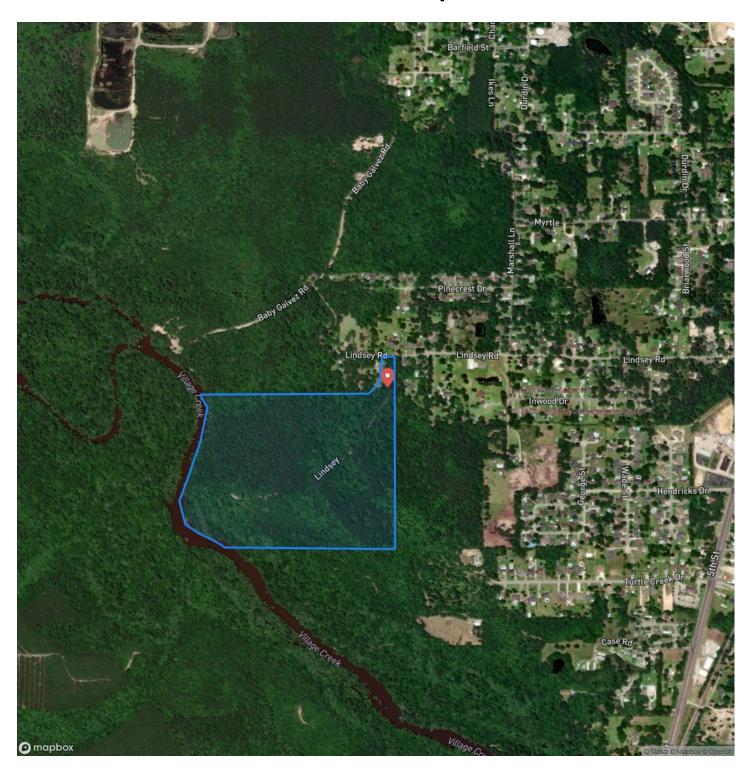

unique opportunity to own one of the few remaining private properties with significant frontage along a prime stretch of Village Creek. Enjoy kayaking and fishing, or maybe a relaxing day of swimming and lounging on one of the white sandy beaches that Village Creek is known for. The tall pines and mature hardwood forest that covers this land provides for beautiful camping sites, cabin sites, or home sites. With access to city utilities, many possiblities exist for this one-of-a-kind Texas property.

**Utilities:** Electricity available, Water & Sewer available

Utility Providers: City of Silsbee WSC, Entergy

School District: Silsbee ISD



# 73 Acres | Village Creek | Lindsey Street Silsbee, TX / Hardin County





### **Locator Map**





### **Locator Map**





### **Satellite Map**





# 73 Acres | Village Creek | Lindsey Street Silsbee, TX / Hardin County

### LISTING REPRESENTATIVE For more information contact:



### Representative

Scott Ratcliff

### Mobile

(936) 675-3793

#### **Email**

scott@homelandprop.com

#### **Address**

1600 Normal Park Dr

### City / State / Zip

Huntsville, TX 77340

| <u>NOTES</u> |  |  |
|--------------|--|--|
|              |  |  |
|              |  |  |
|              |  |  |
|              |  |  |
|              |  |  |
|              |  |  |
|              |  |  |
|              |  |  |
|              |  |  |
| -            |  |  |
|              |  |  |
|              |  |  |
| -            |  |  |
|              |  |  |
|              |  |  |



| <u>IOTES</u> |  |
|--------------|--|
|              |  |
|              |  |