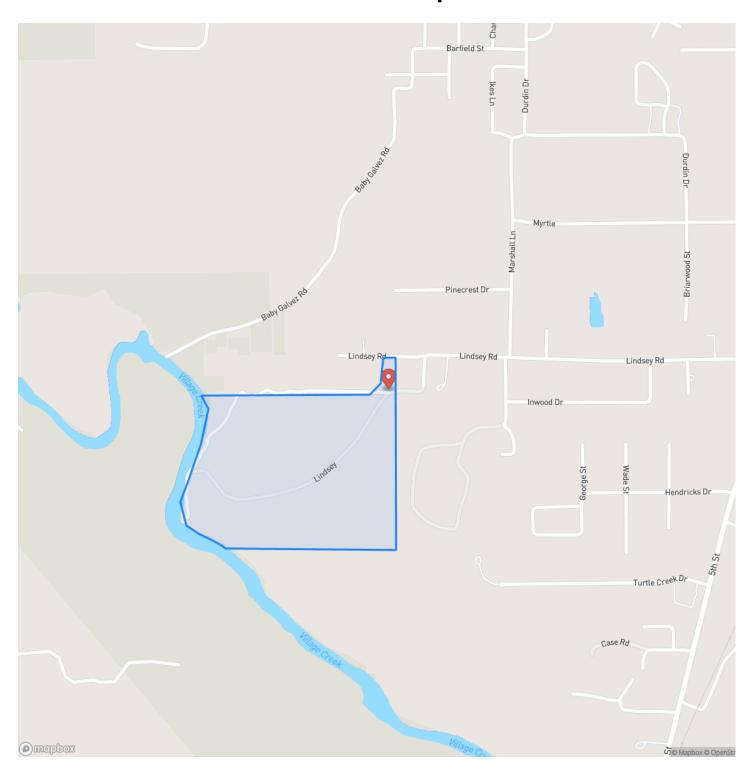

### **PROPERTY DESCRIPTION**

Village Creek - a unique opportunity to own one of the few remaining private properties with significant frontage along a prime stretch of Village Creek. Enjoy kayaking and fishing, or maybe a relaxing day of swimming and lounging on one of the white sandy beaches that Village Creek is known for. The tall pines and mature hardwood forest that covers this land provides for beautiful camping sites, cabin sites, or home sites. With access to city utilities, many possiblities exist for this one-of-a-kind Texas property.

**Utilities:** Electricity available, Water & Sewer available

Utility Providers: City of Silsbee WSC, Entergy

School District: Silsbee ISD



# 73 Acres | Village Creek | Lindsey Street Silsbee, TX / Hardin County





### **Locator Map**





### **Locator Map**





### **Satellite Map**





# 73 Acres | Village Creek | Lindsey Street Silsbee, TX / Hardin County

### LISTING REPRESENTATIVE For more information contact:



### Representative

Scott Ratcliff

### Mobile

(936) 675-3793

#### **Email**

scott@homelandprop.com

#### **Address**

1600 Normal Park Dr

### City / State / Zip

Huntsville, TX 77340

| <u>NOTES</u> |  |  |
|--------------|--|--|
|              |  |  |
|              |  |  |
|              |  |  |
|              |  |  |
|              |  |  |
|              |  |  |
|              |  |  |
|              |  |  |
|              |  |  |
| -            |  |  |
|              |  |  |
|              |  |  |
| -            |  |  |
|              |  |  |
|              |  |  |



| <u>IOTES</u> |  |
|-------