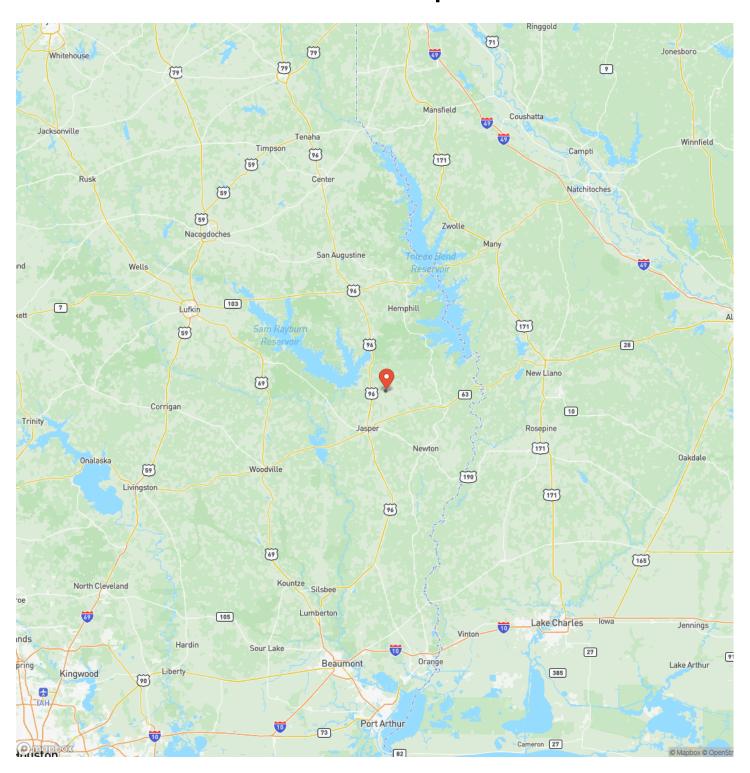

**Address** 

Rec Road 255

City, State Zip

Browndell, TX 75931

County

Jasper County

Туре

Undeveloped Land, Timberland, Hunting Land

Latitude / Longitude

31.0551369251 / -93.9197939639

Acreage

17

**Price** 

\$149,600

### **Property Website**

https://homelandprop.com/property/17-acres-t-3-rec-road-255-287007-jasper-texas/74284/









### **PROPERTY DESCRIPTION**

<u>Texas Recreational Road 255 !!</u> Rolling hills in younger pine plantation with hardwoods along creek drains. Easy access ! 1<sup>st</sup> time open market offering ! Big timberland ownership in the area/region. Angelina and Sabine National Forest. Lake Sam Rayburn and Toledo Bend Reservoir.

**Utilities:** Electricity available

School District: Brookeland ISD







## **Locator Map**





## **Locator Map**





# **Satellite Map**





## 17 Acres | T-3 | Rec Road 255 | 287007 Browndell, TX / Jasper County

# LISTING REPRESENTATIVE For more information contact:



Representative

Andy Flack

Mobile

(936) 295-2500

Email

agents@homelandprop.com

**Address** 

1600 Normal Park Dr

City / State / Zip

Huntsville, TX 77340

| NOTES |  |  |
|-------|--|--|
|       |  |  |
|       |  |  |
|       |  |  |
|       |  |  |
|       |  |  |
|       |  |  |
|       |  |  |
|       |  |  |
|       |  |  |
|       |  |  |
|       |  |  |
|       |  |  |
|       |  |  |



| <u>NOTES</u> |  |
|--------------|--|
|              |  |
|              |  |
|              |  |
|              |  |
|              |  |
|              |  |
|              |  |
|              |  |
|              |  |
|              |