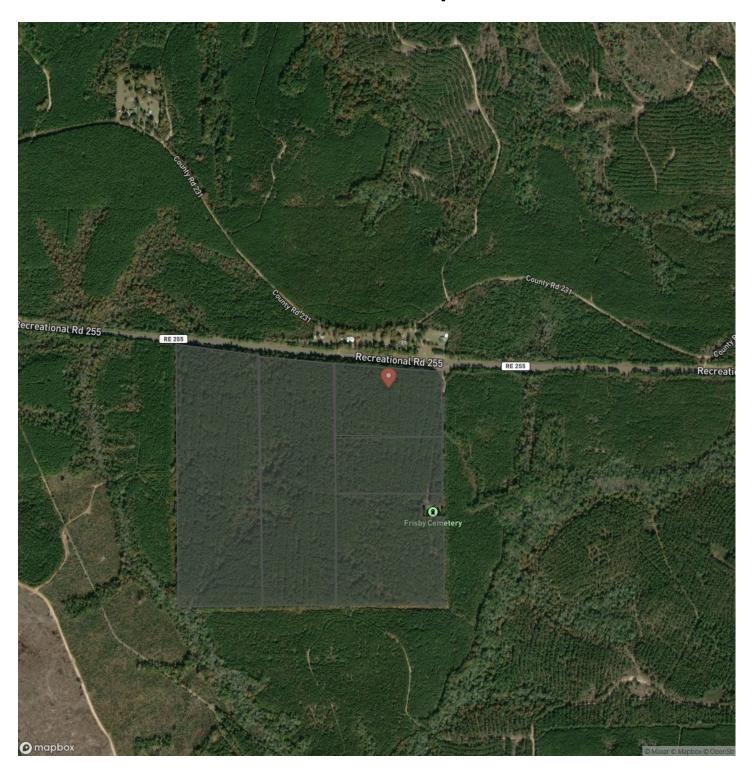

5

City, State Zip

Browndell, TX 75931

County

Jasper County

Туре

Undeveloped Land, Timberland, Hunting Land

Latitude / Longitude

31.0551369251 / -93.9197939639

Acreage

17

**Price** 

\$149,600

### **Property Website**

https://homelandprop.com/property/17-acres-t-3-rec-road-255-287007-jasper-texas/74284/









### **PROPERTY DESCRIPTION**

<u>Texas Recreational Road 255 !!</u> Rolling hills in younger pine plantation with hardwoods along creek drains. Easy access ! 1<sup>st</sup> time open market offering ! Big timberland ownership in the area/region. Angelina and Sabine National Forest. Lake Sam Rayburn and Toledo Bend Reservoir.

**Utilities:** Electricity available

School District: Brookeland ISD







## **Locator Map**





## **Locator Map**





# **Satellite Map**





## 17 Acres | T-3 | Rec Road 255 | 287007 Browndell, TX / Jasper County

# LISTING REPRESENTATIVE For more information contact:



Representative

Andy Flack

Mobile

(936) 295-2500

Email

agents@homelandprop.com

**Address** 

1600 Normal Park Dr

City / State / Zip

Huntsville, TX 77340

| NOTES |  |  |
|-------|--|--|
|       |  |  |
|       |  |  |
|       |  |  |
|       |  |  |
|       |  |  |
|       |  |  |
|       |  |  |
|       |  |  |
|       |  |  |
|       |  |  |
|       |  |  |
|       |  |  |
|       |  |  |



| <u>NOTES</u> |  |
|--------------|--|
|              |  |
|              |  |
|              |  |
|              |  |
|              |  |
|              |  |
|              |  |
|              |  |
|              |  |
|              |  |
|              |  |
|