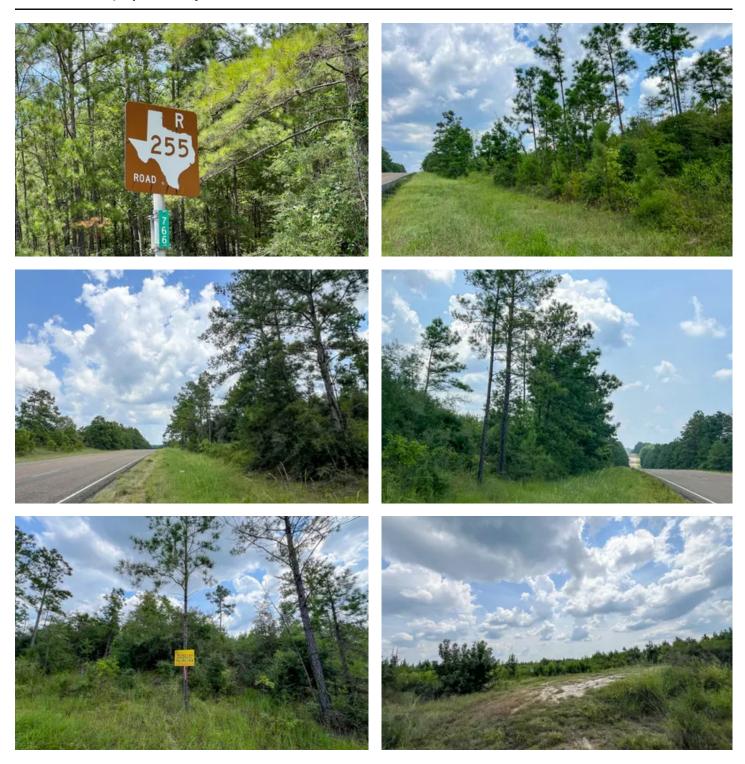

### **PROPERTY DESCRIPTION**

<u>Texas Recreational Road 255 !!</u> Rolling hills in younger pine plantation with hardwoods along creek drains. Easy access ! 1<sup>st</sup> time open market offering ! Big timberland ownership in the area/region. Angelina and Sabine National Forest. Lake Sam Rayburn and Toledo Bend Reservoir.

**Utilities:** Electricity available

School District: Brookeland ISD