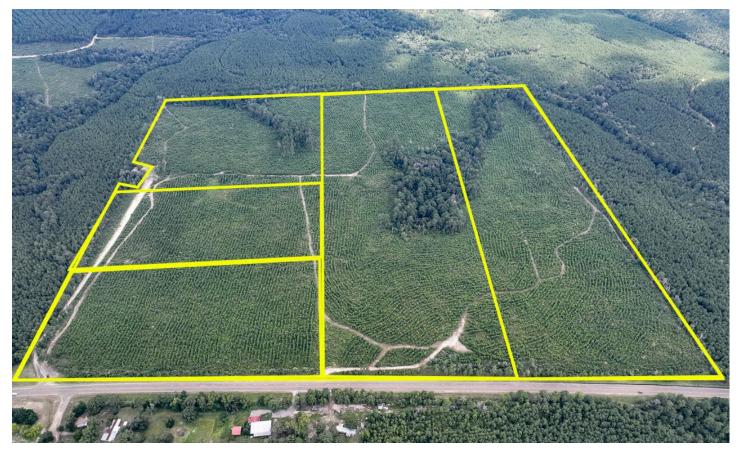

17 Acres | T-3 | Rec Road 255 | 287007 Rec Road 255 Browndell, TX 75931

\$149,600 17± Acres Jasper County









### 17 Acres | T-3 | Rec Road 255 | 287007 Browndell, TX / Jasper County

### **SUMMARY**

**Address** 

Rec Road 255

City, State Zip

Browndell, TX 75931

County

Jasper County

Туре

Undeveloped Land, Timberland, Hunting Land

Latitude / Longitude

31.0551369251 / -93.9197939639

Acreage

17

**Price** 

\$149,600

### **Property Website**

https://homelandprop.com/property/17-acres-t-3-rec-road-255-287007-jasper-texas/74284/









### **PROPERTY DESCRIPTION**

<u>Texas Recreational Road 255 !!</u> Rolling hills in younger pine plantation with hardwoods along creek drains. Easy access ! 1<sup>st</sup> time open market offering ! Big timberland ownership in the area/region. Angelina and Sabine National Forest. Lake Sam Rayburn and Toledo Bend Reservoir.

**Utilities:** Electri