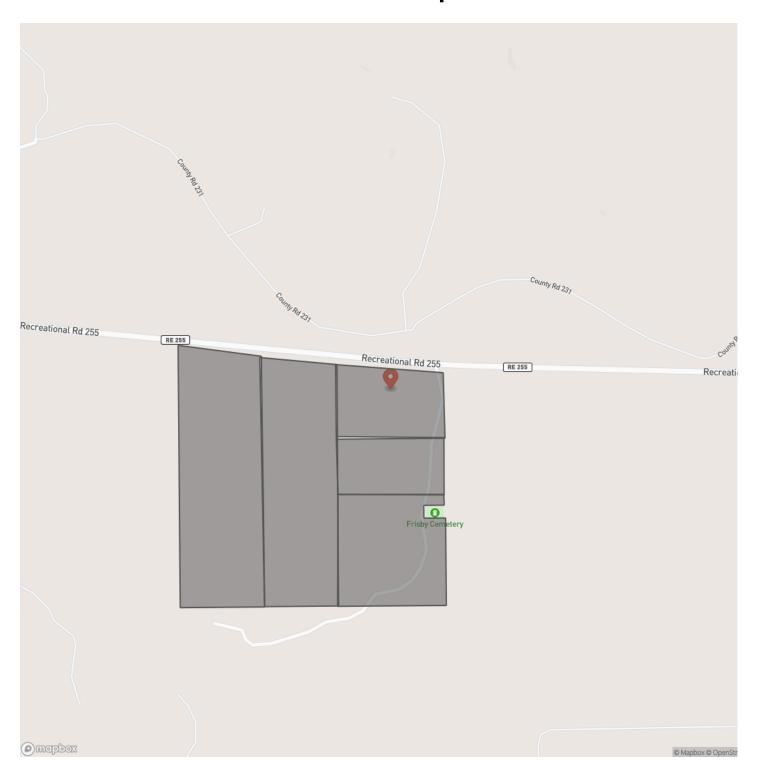

ounty

### **SUMMARY**

**Address** 

Rec Road 255

City, State Zip

Browndell, TX 75931

County

Jasper County

Туре

Undeveloped Land, Timberland, Hunting Land

Latitude / Longitude

31.0551369251 / -93.9197939639

Acreage

17

**Price** 

\$149,600

### **Property Website**

https://homelandprop.com/property/17-acres-t-3-rec-road-255-287007-jasper-texas/74284/









### **PROPERTY DESCRIPTION**

<u>Texas Recreational Road 255 !!</u> Rolling hills in younger pine plantation with hardwoods along creek drains. Easy access ! 1<sup>st</sup> time open market offering ! Big timberland ownership in the area/region. Angelina and Sabine National Forest. Lake Sam Rayburn and Toledo Bend Reservoir.

**Utilities:** Electricity available

School District: Brookeland ISD







## **Locator Map**





## **Locator Map**





# **Satellite Map**





## 17 Acres | T-3 | Rec Road 255 | 287007 Browndell, TX / Jasper County

# LISTING REPRESENTATIVE For more information contact:



Representative

Andy Flack

Mobile

(936) 295-2500

Email

agents@homelandprop.com

**Address** 

1600 Normal Park Dr

City / State / Zip

Huntsville, TX 77340

| NOTES |  |  |
|-------|--|--|
|       |  |  |
|       |  |  |
|       |  |  |
|       |  |  |
|       |  |  |
|       |  |  |
|       |  |  |
|       |  |  |
|       |  |  |
|       |  |  |
|       |  |  |
|       |  |  |
|       |  |  |



| <u>NOTES</u> |  |
|--------------|--|
|              |  |
|              |  |
|              |  |
|              |  |
|              |  |
|              |  |
|              |  |
|              |  |
|