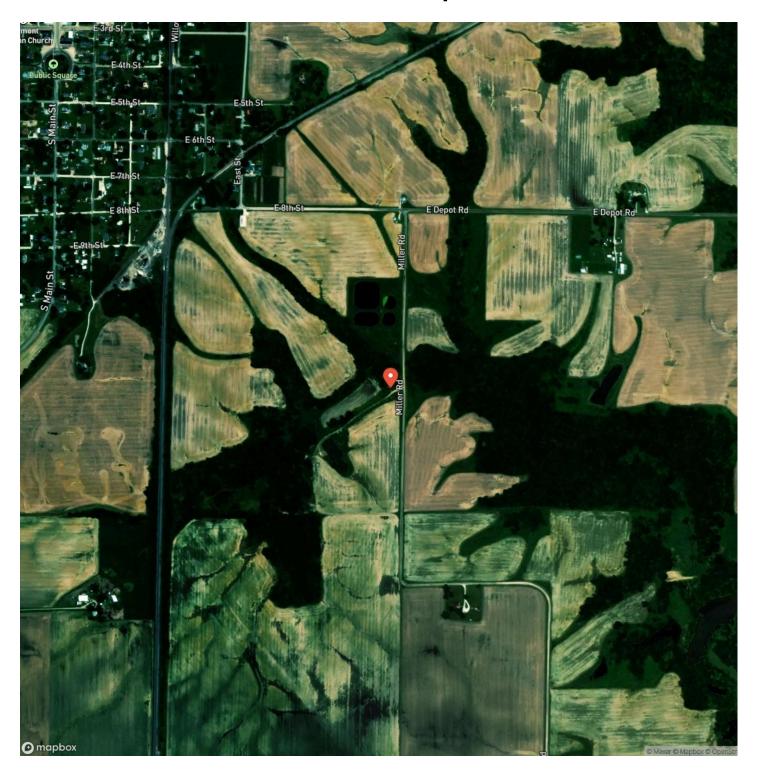

simply amazing. It can be kept the way it is and be used for a future home site with good deer hunting opportunities, or it can be totally transformed into a future lake site. The possibilities on this property are outstanding. The property once had two lakes on it. The old levees are for the most part still existing, they were dug out and drained years ago, but it wouldn't be unrealistic to have them built back in place for some waterfowl wetlands and a bigger lake for fishing. There is already a small, stocked pond, and a second pond that was put in for wildlife and was at one time stocked with catfish. It is hard to find a property that offers everything this property does.

Address: 00 N. Miller Rd., Vermont, IL 61484



## **Locator Map**



## **Locator Map**



# **Satellite Map**



### Fulton County, Illinois 53 Acres of Land For Sale Vermont, IL / Fulton County

# LISTING REPRESENTATIVE For more information contact:



Representative

Matt Cox

Mobile

(309) 221-1764

Email

matt@landguys.com

**Address** 

City / State / Zip

Springfield, IL 62711

| <u>NOTES</u> |  |  |  |
|--------------|--|--|--|
|              |  |  |  |
|              |  |  |  |
|              |  |  |  |
|              |  |  |  |
|              |  |  |  |
|              |  |  |  |
|              |  |  |  |
|              |  |  |  |
|              |  |  |  |
|              |  |  |  |
|              |  |  |  |
|              |  |  |  |
|              |  |  |  |
|              |  |  |  |
|              |  |  |  |
|              |  |  |  |
|              |  |  |  |
|              |  |  |  |
|