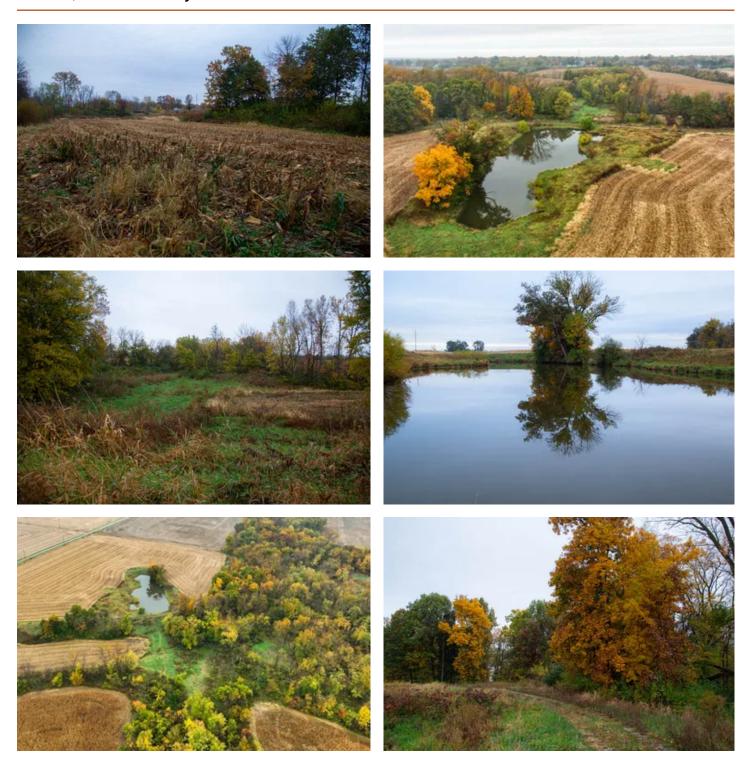

### **PROPERTY DESCRIPTION**

This is one of the most unique properties I have had the pleasure of listing. The potential on this small acreage property is simply amazing. It can be kept the way it is and be used for a future home site with good deer hunting opportunities, or it can be totally transformed into a future lake site. The possibilities on this property are outstanding. The property once had two lakes on it. The old levees are for the most part still existing, they were dug out and drained years ago, but it wouldn't be unrealistic to have them built back in place for some waterfowl wetlands and a bigger lake for fishing. There is already a small, stocked pond, and a second pond that was put in for wildlife and was at one time stocked with catfish. It is hard to find a property that offers everything this property does.