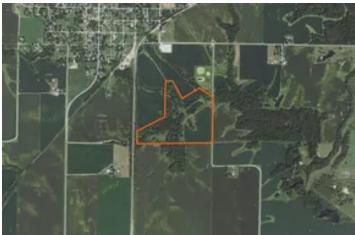

Fulton County, Illinois 53 Acres of Land For Sale 00 RR Vermont, IL 61484

\$355,100 53± Acres Fulton County







### Fulton County, Illinois 53 Acres of Land For Sale Vermont, IL / Fulton County

### **SUMMARY**

**Address** 

00 RR

City, State Zip

Vermont, IL 61484

County

**Fulton County** 

Type

Farms, Hunting Land, Ranches, Recreational Land, Lakefront

Latitude / Longitude

40.2866 / -90.4169

**Dwelling Square Feet** 

0

**Acreage** 

53

**Price** 

\$355,100

## **Property Website**

https://landguys.com/property/fulton-county-illinois-53-acres-of-land-for-sale-fulton-illinois/75091/







### Fulton County, Illinois 53 Acres of Land For Sale Vermont, IL / Fulton County

### **PROPERTY DESCRIPTION**

This is one of the most unique properties I have had the pleasure of listing. The potential on this small acreage property is simply amazing. It can be kept the way it is and be used fo