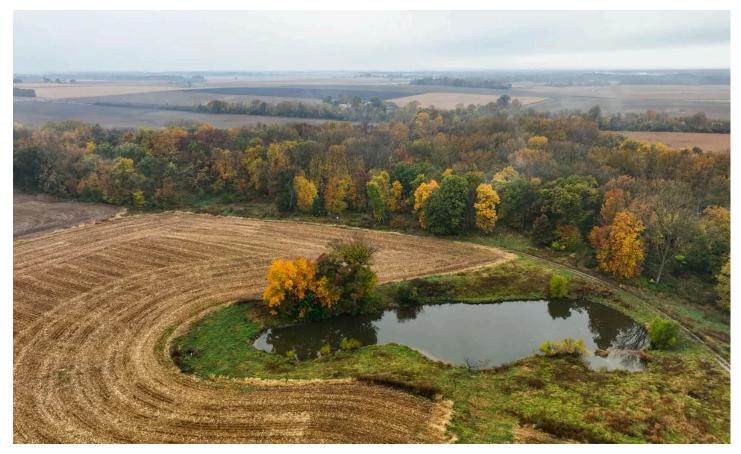

Fulton County, Illinois 53 Acres of Land For Sale 00 RR Vermont, IL 61484

\$355,100 53± Acres Fulton County

### **PROPERTY DESCRIPTION**

This is one of the most unique properties I have had the pleasure of listing. The potential on this small acreage property is simply amazing. It can be kept the way it is and be used for a future home site with good deer hunting opportunities, or it can be totally transformed into a future lake site. The possibilities on this property are outstanding. The property once had two lakes on it. The old levees are for the most part still existing, they were dug out and drained years ago, but it wouldn't be unrealistic to have them built back in place for some waterfowl wetlands and a bigger lake for fishing. There is already a small, stocked pond, and a second pond that was put in for wildlife and was at one time stocked with catfish. It is hard to find a property that offers everything this property does.