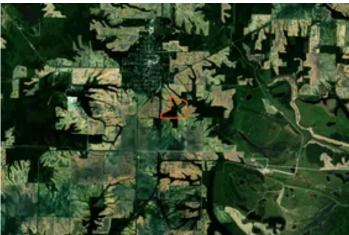

Fulton County, Illinois 53 Acres of Land For Sale 00 RR Vermont, IL 61484

\$355,100 53± Acres Fulton County







### Fulton County, Illinois 53 Acres of Land For Sale Vermont, IL / Fulton County

### **SUMMARY**

**Address** 

00 RR

City, State Zip

Vermont, IL 61484

County

**Fulton County** 

Type

Farms, Hunting Land, Ranches, Recreational Land, Lakefront

Latitude / Longitude

40.2866 / -90.4169

**Dwelling Square Feet** 

0

**Acreage** 

53

**Price** 

\$355,100

## **Property Website**

https://landguys.com/property/fulton-county-illinois-53-acres-of-land-for-sale-fulton-illinois/75091/







### Fulton County, Illinois 53 Acres of Land For Sale Vermont, IL / Fulton County

### **PROPERTY DESCRIPTION**

This is one of the most unique properties I have had the pleasure of listing. The potential on this small acreage property is simply amazing. It can be kept the way it is and be used for