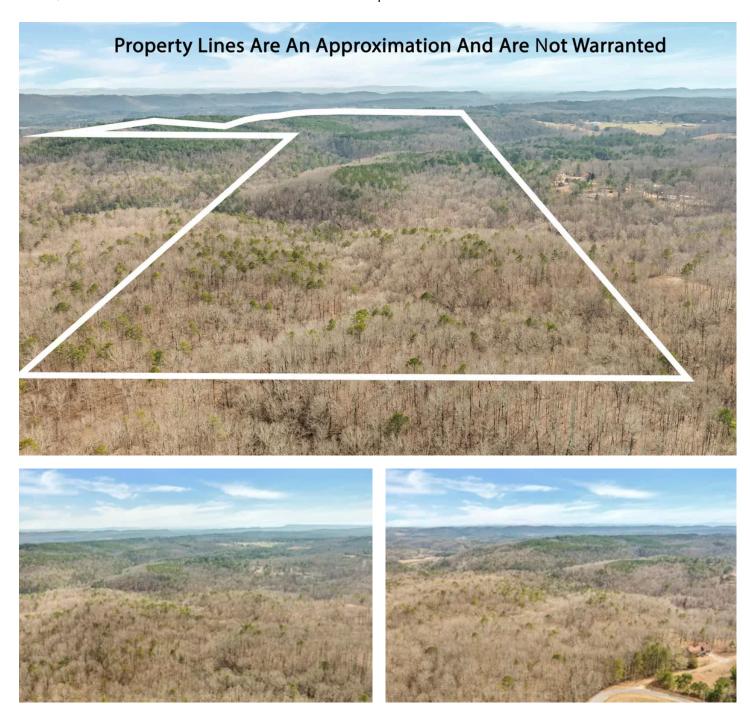

### **PROPERTY DESCRIPTION**

254 Acres Prime Hunting, Recreation, & Investment Opportunity Nestled in scenic Attalla Alabama, this 254-acre property offers a rare combination of privacy, mature timber, and diverse terrain—all just minutes from town. Expansive Ridge Land with stunning views and multiple potential homesites. Mature Timber providing natural beauty and long-term investment potential. Wildlife Haven Deer Turkey: Wetland areas and natural springs enhance the habitat, making it ideal for hunting and outdoor recreation. Perfect for hunting, a private retreat, or future development. A property of this size and quality in the Attalla, Al area is a rare find!

Maps are provided for illustration purposes only, the accuracy is not warranted. Parcels on interactive maps are not adjusted to match aerial backgrounds. This information is for reference purposes only and is not a legal document. Data maps contain errors. The seller and seller's agent are making known to all potential buyers that there may be variations between the location of the existing fence lines and the legal description of the deeded property. Seller and seller's agent make no warranties with regard to the location of the fence lines in relationship to the deeded property lines, nor does the Seller make any warranties or representations with regard to the specific acreage contained within the fenced property lines. Seller is selling the property in an "as is" condition, which includes the location of the fences as they exist. Boundaries shown on the accompanying maps are approximate, based on county parcel data. The maps are not to scale. The accuracy of the maps is not guaranteed. Prospective buyers are encouraged to verify fence lines, deeded property lines and acreages using a licensed surveyor at their own expense.