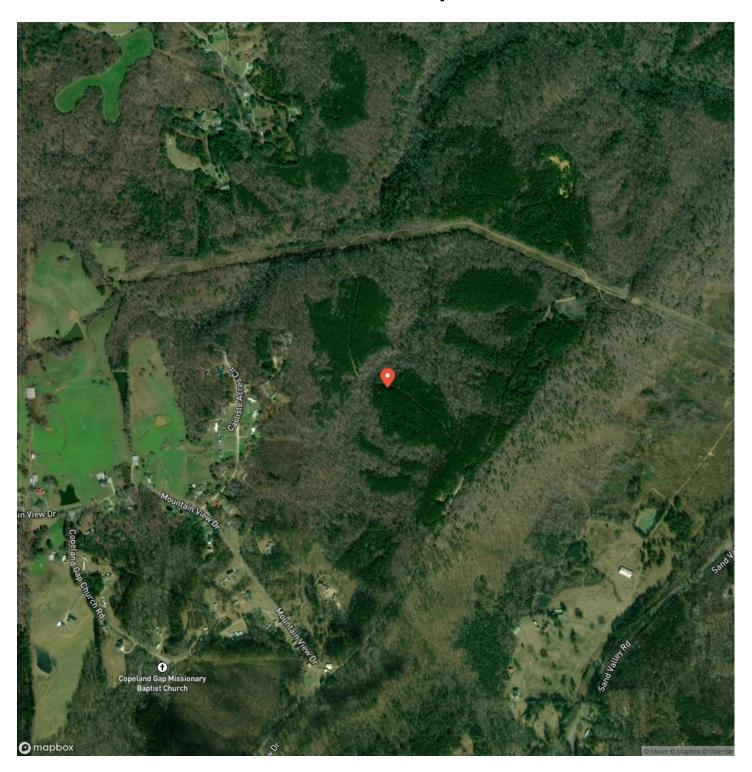

res Prime Hunting, Recreation, & Investment Opportunity Nestled in scenic Attalla Alabama, this 254-acre property offers a rare combination of privacy, mature timber, and diverse terrain—all just minutes from town. Expansive Ridge Land with stunning views and multiple potential homesites. Mature Timber providing natural beauty and long-term investment potential. Wildlife Haven Deer Turkey: Wetland areas and natural springs enhance the habitat, making it ideal for hunting and outdoor recreation. Perfect for hunting, a private retreat, or future development. A property of this size and quality in the Attalla, Al area is a rare find!

254 Acres Prime Hunting, Recreation, & Investment MLS # 21883101 Attalla, AL / Etowah County



# **Locator Map**



## **Locator Map**



# **Satellite Map**



# 254 Acres Prime Hunting, Recreation, & Investment MLS # 21883101 Attalla, AL / Etowah County

# LISTING REPRESENTATIVE For more information contact:



## Representative

Neil Colbert

### Mobile

(256) 899-3810

### Office

(256) 899-3810

### Email

neil@southern-agency.com

### Address

311 Gault Ave N

## City / State / Zip

Fort Payne, AL 35967

| <u>NOTES</u> |  |  |  |
|--------------|--|--|--|
|              |  |  |  |
|              |  |  |  |
|              |  |  |  |
|              |  |  |  |
|              |  |  |  |
|              |  |  |  |
|              |  |  |  |
|              |  |  |  |
|              |  |  |  |
|              |  |  |  |
|              |  |  |  |
|              |  |  |  |
|              |  |  |  |
|              |  |  |  |
|              |  |  |  |