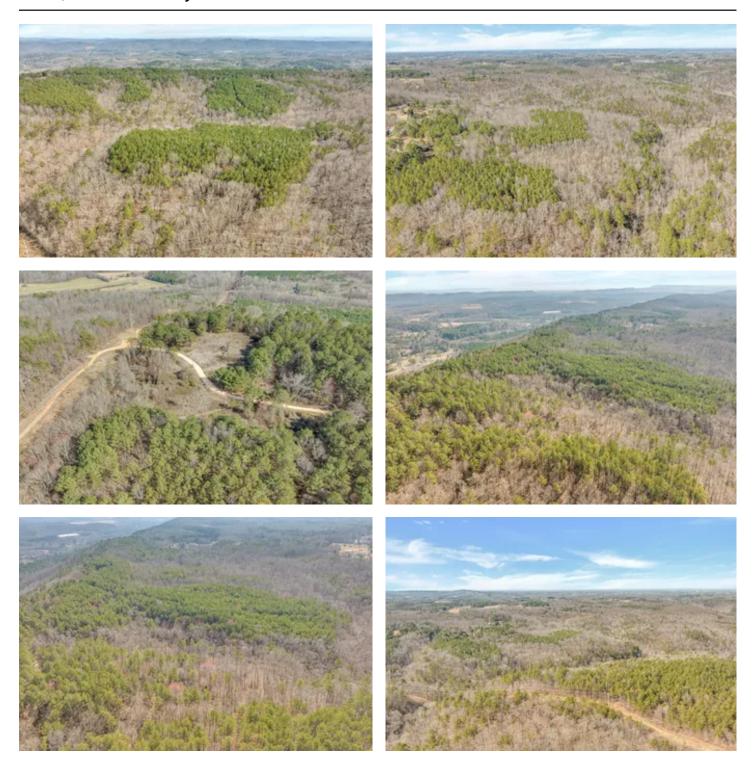

### **PROPERTY DESCRIPTION**

254 Acres Prime Hunting, Recreation, & Investment Opportunity Nestled in scenic Attalla Alabama, this 254-acre property offers a rare combination of privacy, mature timber, and diverse terrain—all just minutes from town. Expansive Ridge Land with stunning views and multiple potential homesites. Mature Timber providing natural beauty and long-term investment potential. Wildlife Haven Deer Turkey: Wetland areas and natural springs enhance the habitat, making it ideal for hunting and outdoor recreation. Perfect for hunting, a private retreat, or future development. A property of this size and quality in the Attalla, Al area is a rare find!