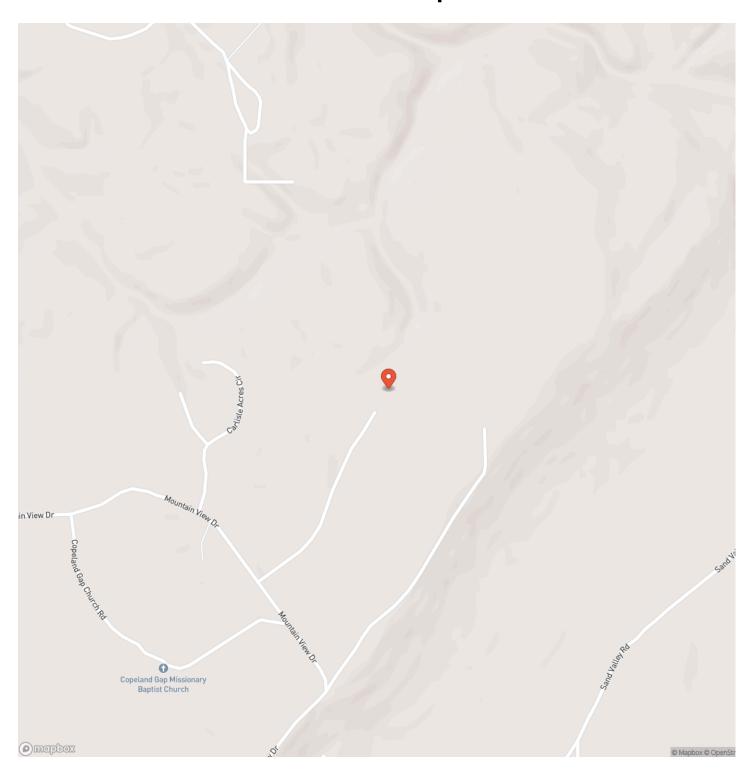

County

### **PROPERTY DESCRIPTION**

254 Acres Prime Hunting, Recreation, & Investment Opportunity Nestled in scenic Attalla Alabama, this 254-acre property offers a rare combination of privacy, mature timber, and diverse terrain—all just minutes from town. Expansive Ridge Land with stunning views and multiple potential homesites. Mature Timber providing natural beauty and long-term investment potential. Wildlife Haven Deer Turkey: Wetland areas and natural springs enhance the habitat, making it ideal for hunting and outdoor recreation. Perfect for hunting, a private retreat, or future development. A property of this size and quality in the Attalla, Al area is a rare find!

254 Acres Prime Hunting, Recreation, & Investment MLS # 21883101 Attalla, AL / Etowah County



# **Locator Map**



## **Locator Map**



# **Satellite Map**



# 254 Acres Prime Hunting, Recreation, & Investment MLS # 21883101 Attalla, AL / Etowah County

# LISTING REPRESENTATIVE For more information contact:



## Representative

Neil Colbert

### Mobile

(256) 899-3810

### Office

(256) 899-3810

### Email

neil@southern-agency.com

### Address

311 Gault Ave N

## City / State / Zip

Fort Payne, AL 35967

| <u>NOTES</u> |  |  |  |
|--------------|--|--|--|
|              |  |  |  |
|              |  |  |  |
|              |  |  |  |
|              |  |  |  |
|              |  |  |  |
|              |  |  |  |
|              |  |  |  |
|              |  |  |  |
|              |  |  |  |
|              |  |  |  |
|              |  |  |  |
|              |  |  |  |
|              |  |  |  |
|