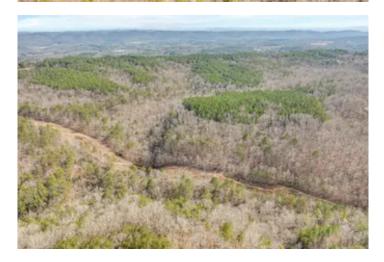

### **PROPERTY DESCRIPTION**

254 Acres Prime Hunting, Recreation, & Investment Opportunity Nestled in scenic Attalla Alabama, this 254-acre property offers a rare combination of privacy, mature timber, and diverse terrain—all just minutes from town. Expansive Ridge Land with stunning views and multiple potential homesites. Mature Timber providing natural beauty and long-term investment potential. Wildlife Haven Deer Turkey: Wetland areas and natural springs enhance the habitat, making it ideal for hunting and outdoor recreation. Perfect for hunting, a private retreat, or future development. A property of this size and quality in the Attalla, Al area is a rare find!