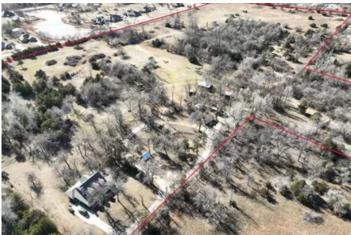

### **PROPERTY DESCRIPTION**

54.5-Acre Tract with Development and Homestead Potential - Mustang, OK

This expansive 54.5-acre property is ideally located on the east edge of Mustang city limits, offering a perfect blend of accessibility and tranquility. Whether you're a developer seeking a prime location or a homeowner dreaming of a secluded retreat, this property provides endless opportunities. Positioned conveniently in the Mustang city limits. Only a short drive to Will Rogers Airport, making it ideal for commuters and travelers. Within the sought-after Mustang School District. A mere 5-minute drive to Walmart, retail stores, and various dining options. Close to recreational facilities and local attractions. Perfect for residential or mixed-use development. Ample acreage to create a well-planned community or private estates. Includes an existing home with "good bones," ready for a transformation. With some TLC, the home can be turned into a beautiful, secluded homestead. The property's natural surroundings provide peace and privacy.

Utilities: City water, city gas, sewer will have to be septic The combination of location, size, and potential is unmatched in the Mustang area. Ideal for developers seeking a lucrative project or families looking for a private retreat. Don't miss the chance to own this versatile property with incredible potential!