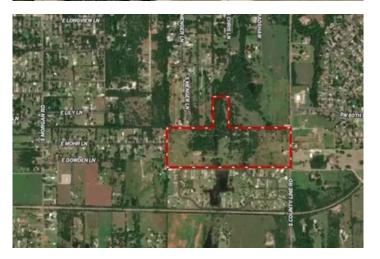

# **Satellite Map**

Undeveloped Land, Business Opportunity

Latitude / Longitude

35.383644 / -97.672065

Taxes (Annually)

1816

Acreage

54.500

Price