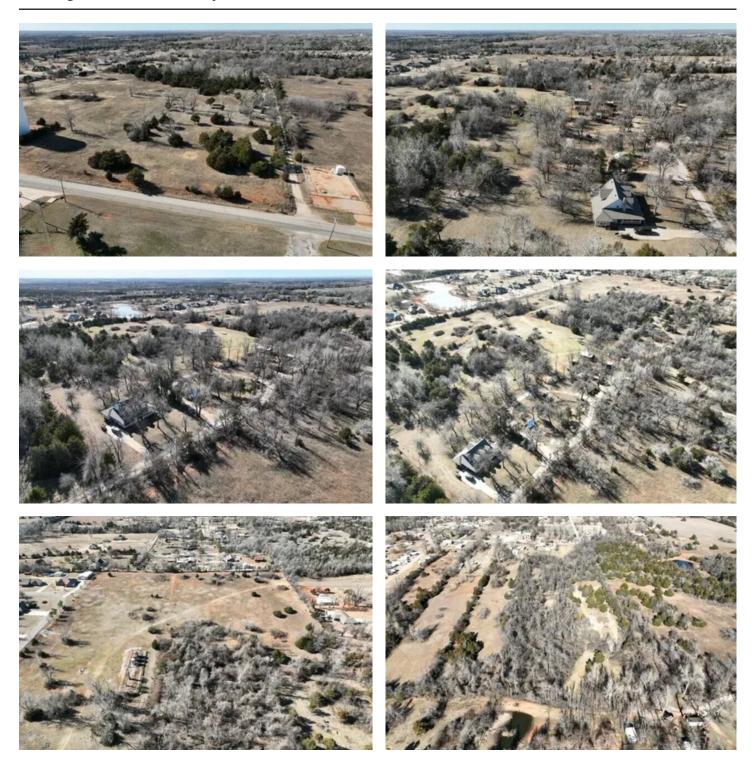

### **PROPERTY DESCRIPTION**

54.5-Acre Tract with Development and Homestead Potential - Mustang, OK

This expansive 54.5-acre property is ideally located on the east edge of Mustang city limits, offering a perfect blend of accessibility and tranquility. Whether you're a developer seeking a prime location or a homeowner dreaming of a secluded retreat, this property provides endless opportunities. Positioned conveniently in the Mustang city limits. Only a short drive to Will Rogers Airport, making it ideal for commuters and travelers. Within the sought-after Mustang School District. A mere 5-minute drive to Walmart, retail stores, and various dining options. Close to recreational facilities and local attractions. Perfect for residential or mixed-use development. Ample acreage to create a well-planned community or private estates. Includes an existing home with "good bones," ready for a transformation. With some TLC, the home can be turned into a beautiful, secluded homestead. The property's natural surroundings provide peace and privacy.

Utilities: City water, city gas, sewer will have to be septic The combination of location, size, and potential is unmatched in the Mustang area. Ideal for developers seeking a lucrative project or families looking for a private retreat. Don't miss the chance to own this versatile property with incredible potential!