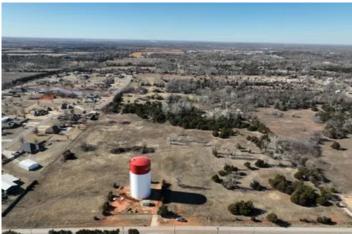

801 S. County Line Rd. - Mustang, Ok 801 S County Line Rd Mustang, OK 73064

\$1,250,000 54.500± Acres Canadian County

# 801 S. County Line Rd. - Mustang, Ok Mustang, OK / Canadian County

### **PROPERTY DESCRIPTION**

54.5-Acre Tract with Development and Homestead Potential - Mustang, OK

This expansive 54.5-acre property is ideally located on the east edge of Mustang city limits, offering a perfect blend of accessibility and tranquility. Whether you're a developer seeking a prime location or a homeowner dreaming of a secluded retreat, this property provides endless opportunities. Positioned conveniently in the Mustang city limits. Only a short drive to Will Rogers Airport, making it ideal for commuters and travelers. Within the sought-after Mustang School District. A mere 5-minute drive to Walmart, retail stores, and various dining options. Close to recreational facilities and local attractions. Perfect for residential or mixed-use development. Ample acreage to create a well-planned community or private estates. Includes an existing home with "good bones," ready for a transformation. With some TLC, the home can be turned into a beautiful, secluded homestead. The property's natural surroundings provide peace and privacy.