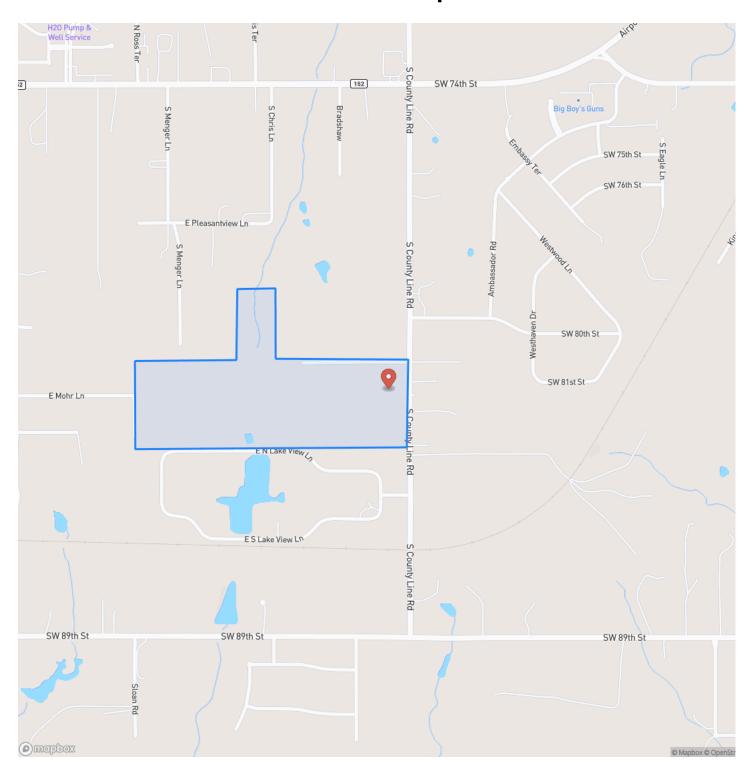

ns. Close to recreational facilities and local attractions. Perfect for residential or mixed-use development. Ample acreage to create a well-planned community or private estates. Includes an existing home with "good bones," ready for a transformation. With some TLC, the home can be turned into a beautiful, secluded homestead. The property's natural surroundings provide peace and privacy.

Utilities: City water, city gas, sewer will have to be septic The combination of location, size, and potential is unmatched in the Mustang area. Ideal for developers seeking a lucrative project or families looking for a private retreat. Don't miss the chance to own this versatile property with incredible potential!

801 S. County Line Rd. - Mustang, Ok Mustang, OK / Canadian County



## **Locator Map**



### **Locator Map**



# **Satellite Map**



# 801 S. County Line Rd. - Mustang, Ok Mustang, OK / Canadian County

# LISTING REPRESENTATIVE For more information contact:



### Representative

Tami Utsler

### Mobile

(405) 406-5235

#### Office

(405) 406-5235

### **Email**

tami@clearchoicera.com

#### **Address**

P.O. Box 40

### City / State / Zip

Minco, OK 73059

| <u>NOTES</u> |  |
|--------------|--|
|              |  |
|              |  |
|              |  |
|              |  |
|              |  |
|              |  |
|              |  |
|              |  |
|              |  |
|              |  |
|              |  |
|              |  |
|              |  |

| <u>NOTES</u> |   |
|--------------|---|
|              |   |
|              |   |
|              |   |
|              |