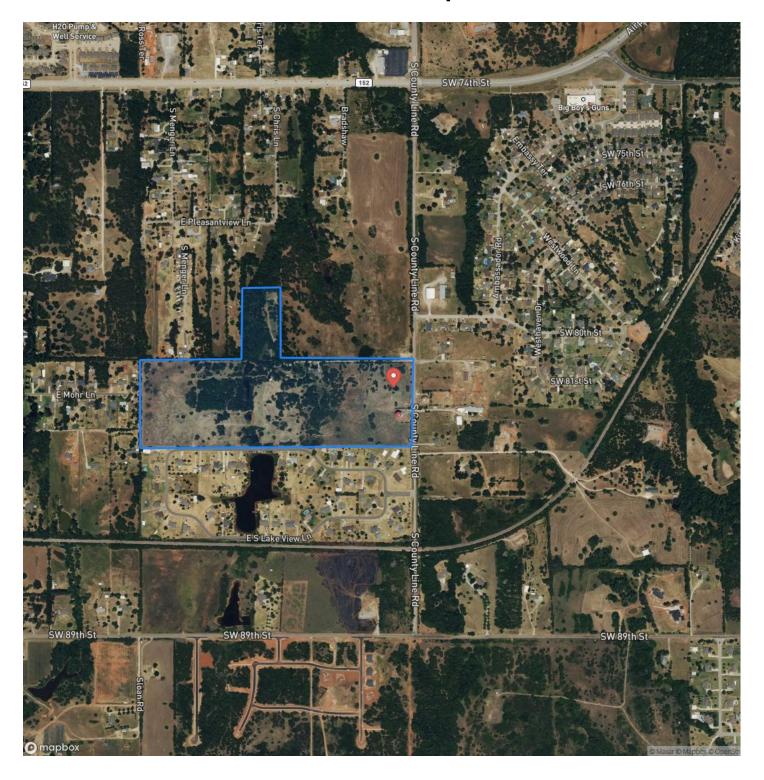

attractions. Perfect for residential or mixed-use development. Ample acreage to create a well-planned community or private estates. Includes an existing home with "good bones," ready for a transformation. With some TLC, the home can be turned into a beautiful, secluded homestead. The property's natural surroundings provide peace and privacy.

Utilities: City water, city gas, sewer will have to be septic The combination of location, size, and potential is unmatched in the Mustang area. Ideal for developers seeking a lucrative project or families looking for a private retreat. Don't miss the chance to own this versatile property with incredible potential!

801 S. County Line Rd. - Mustang, Ok Mustang, OK / Canadian County



## **Locator Map**



### **Locator Map**



# **Satellite Map**



# 801 S. County Line Rd. - Mustang, Ok Mustang, OK / Canadian County

# LISTING REPRESENTATIVE For more information contact:



### Representative

Tami Utsler

### Mobile

(405) 406-5235

#### Office

(405) 406-5235

### **Email**

tami@clearchoicera.com

#### **Address**

P.O. Box 40

### City / State / Zip

Minco, OK 73059

| <u>NOTES</u> |  |
|--------------|--|
|              |  |
|              |  |
|              |  |
|              |  |
|              |  |
|              |  |
|              |  |
|              |  |
|              |  |
|              |  |
|              |  |
|              |  |
|              |  |

| <u>NOTES</u> |   |
|--------------|---|
|              |   |
|              |   |
|              |   |
|              |   |
|              |   |
|              |   |