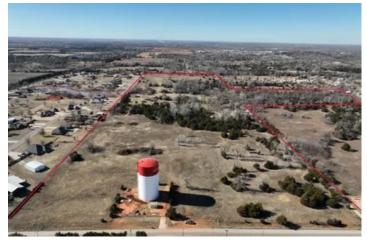

### **PROPERTY DESCRIPTION**

54.5-Acre Tract with Development and Homestead Potential - Mustang, OK

This expansive 54.5-acre property is ideally located on the east edge of Mustang city limits, offering a perfect blend of accessibility and tranquility. Whether you're a developer seeking a prime location or a homeowner dreaming of a secluded retreat, this property provides endless opportunities. Positioned conveniently in the Mustang city limits. Only a short drive to Will Rogers Airport, making it ideal for commuters and travelers. Within the sought-after Mustang School District. A mere 5-minute drive to Walmart, retail stores, and various dining options. Close to recreational facilities and local attractions. Perfect for residential or mixed-use development. Ample acreage to create a well-planned community or private estates. Includes an existing home with "good bones," ready for a transformation. With some TLC, the home can be turned into a beautiful, secluded homestead. The property's natural surroundings provide peace and privacy.

Utilities: City water, city gas, sewer will have to be septic The combination of location, size, and potential is unmatched in the Mustang area. Ideal for developers seeking a lucrative project or families looking for a private retreat. Don't miss the chance to own this versatile property with incredible potential!