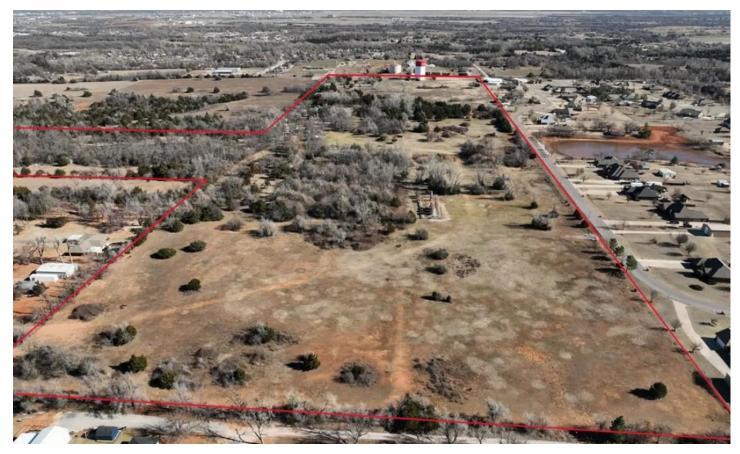

### **PROPERTY DESCRIPTION**

54.5-Acre Tract with Development and Homestead Potential - Mustang, OK

This expansive 54.5-acre property is ideally located on the east edge of Mustang city limits, offering a perfect blend of accessibility and tranquility. Whether you're a developer seeking a prime location or a homeowner dreaming of a secluded retreat, this property provides endless opportunities. Positioned conveniently in the Mustang city limits. Only a short drive to Will Rogers Airport, making it ideal for commuters and travelers. Within the sought-after Mustang School District. A mere 5-minute drive to Walmart, retail stores, and various dining options. Close to recreational facilities and local attractions. Perfect for residential or mixed-use development. Ample acreage to create a well-planned community or private estates. Includes an existing home with "good bones," ready for a transformation. With some TLC, the home can be turned into a beautiful, secluded homestead. The property's natural surroundings provide peace and privacy.

Utilities: City water, city gas, sewer will have to be septic The combination of location, size, and potential is unmatched in the Mustang area. Ideal for developers seeking a lucrative project or families looking for a private retreat. Don't miss the chance to own this versatile property with incredible potential!