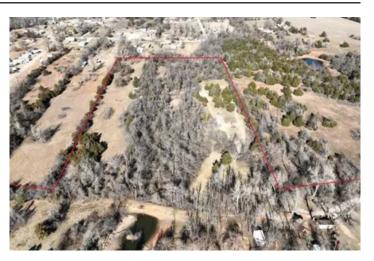

### **PROPERTY DESCRIPTION**

54.5-Acre Tract with Development and Homestead Potential - Mustang, OK

This expansive 54.5-acre property is ideally located on the east edge of Mustang city limits, offering a perfect blend of accessibility and tranquility. Whether you're a developer seeking a prime location or a homeowner dreaming of a secluded retreat, this property provides endless opportunities. Positioned conveniently in the Mustang city limits. Only a short drive to Will Rogers Airport, making it ideal for commuters and travelers. Within the sought-after Mustang School District. A mere 5-minute drive to Walmart, retail stores, and various dining options. Close to recreational facilities and local attractions. Perfect for residential or mixed-use development. Ample acreage to create a well-planned community or private estates. Includes an existing home with "good bones," ready for a transformation. With some TLC, the home can be turned into a beautiful, secluded homestead. The property's natural surroundings provide peace and privacy.

Utilities: City water, city gas, sewer will have to be septic The combination of location, size, and potential is unmatched in the Mustang area. Ideal for developers seeking a lucrative project or families looking for a private retreat. Don't miss the chance to own this versatile property with incredible potential!