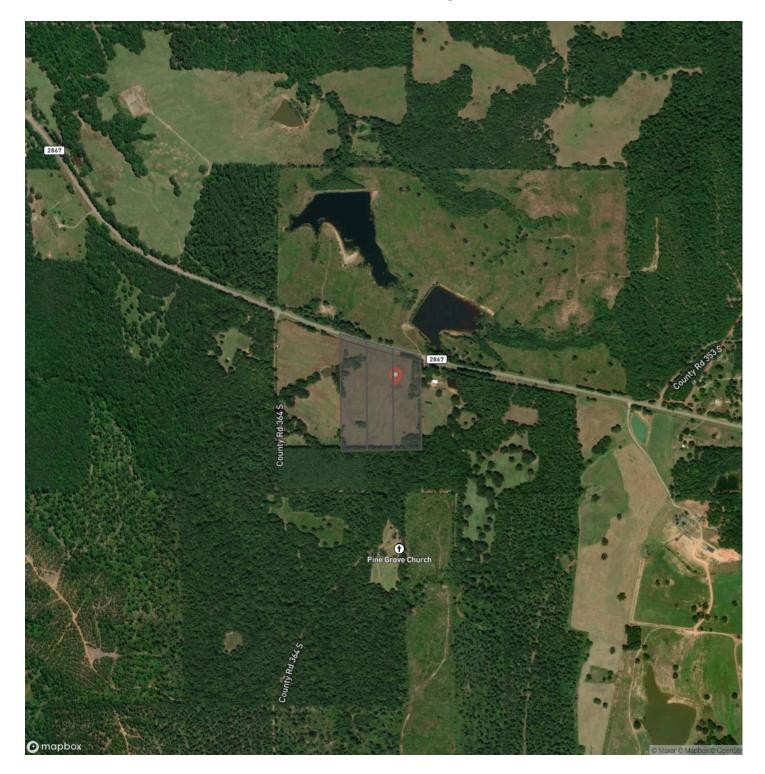

m/property/6-acres-t-3-fm-2867-rusk-texas/74278/





**MORE INFO ONLINE:** 

### **PROPERTY DESCRIPTION**

Great East Texas property nestled in beautiful Rusk County, situated just East of Henderson, Texas and approximately 40 minutes to Tyler, Texas - the Rose Capital of America and home to the University of Texas at Tyler. This property is open and offers beautiful homesites with a blank canvas, ready for your design. Accessed via low traveled FM 2867. This is the property you have been looking for - don't miss it! Call Today!!

Utilities: Water available

School District: Henderson ISD



**MORE INFO ONLINE:** 

# 6+/- Acres | T-3 | FM 2867 Henderson, TX / Rusk County





MORE INFO ONLINE:





# **MORE INFO ONLINE:**

# **Locator Map**





## **MORE INFO ONLINE:**

# Satellite Map





**MORE INFO ONLINE:** 

### LISTING REPRESENTATIVE For more information contact:



**Representative** Chris Cherry

chins cherry

**Mobile** (936) 581-3809

Email ccherry@homelandprop.com

Address 1600 Normal Park Dr

**City / State / Zip** Huntsville, TX 77340

## <u>NOTES</u>



**MORE INFO ONLINE:** 



<u>NOTES</u>

**MORE INFO ONLINE:** 

### **DISCLAIMERS**

Information in this brochure is provided solely for information purposes and does not constitute an offer to sell or advertise real estate outside the states in which broker or agent licensed. The information presented has been obtained from sources deemed to be reliable, but is not guaranteed or warranted by the agent, broker, or the sellers of these properties. This offering is subject to errors, omissions, prior sale, pri