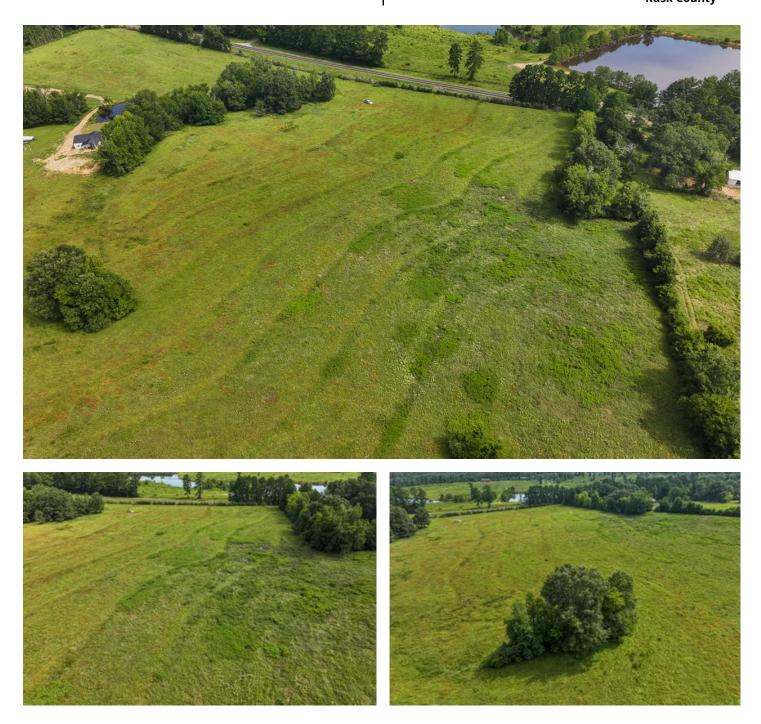

### **PROPERTY DESCRIPTION**

Great East Texas property nestled in beautiful Rusk County, situated just East of Henderson, Texas and approximately 40 minutes to Tyler, Texas - the Rose Capital of America and home to the University of Texas at Tyler. This property is open and offers beautiful homesites with a blank canvas, ready for your design. Accessed via low traveled FM 2867. This is the property you have been looking for - don't miss it! Call Today!!

Utilities: Water available

School District: Henderson ISD

**MORE INFO ONLINE:** 