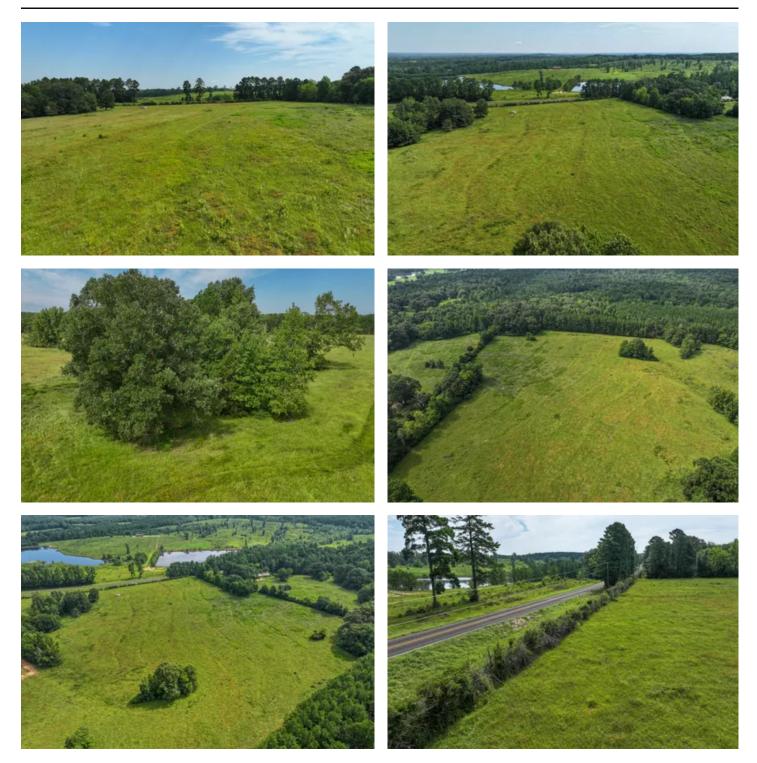

### **PROPERTY DESCRIPTION**

Great East Texas property nestled in beautiful Rusk County, situated just East of Henderson, Texas and approximately 40 minutes to Tyler, Texas - the Rose Capital of America and home to the University of Texas at Tyler. This property is open and offers beautiful homesites with a blank canvas, ready for your design. Accessed via low traveled FM 2867. This is the property you have been looking for - don't miss it! Call Today!!