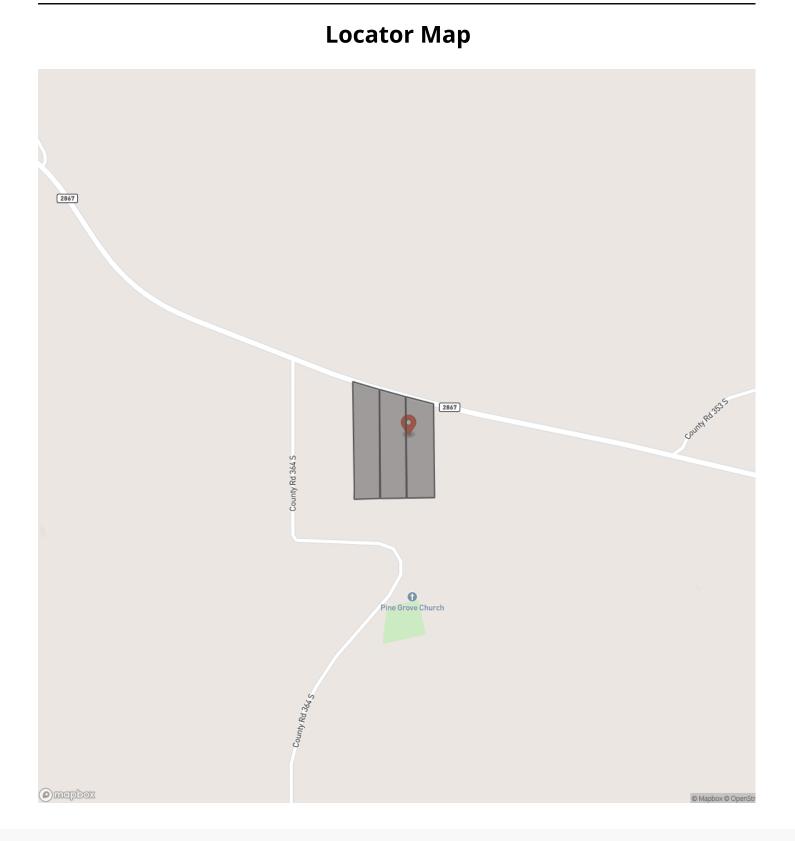

.6534249995

Acreage

6

**Price** \$90,000

#### **Property Website**

https://homelandprop.com/property/6-acres-t-3-fm-2867-rusk-texas/74278/





**MORE INFO ONLINE:** 

### **PROPERTY DESCRIPTION**

Great East Texas property nestled in beautiful Rusk County, situated just East of Henderson, Texas and approximately 40 minutes to Tyler, Texas - the Rose Capital of America and home to the University of Texas at Tyler. This property is open and offers beautiful homesites with a blank canvas, ready for your design. Accessed via low traveled FM 2867. This is the property you have been looking for - don't miss it! Call Today!!

Utilities: Water available

School District: Henderson ISD



**MORE INFO ONLINE:** 

# 6+/- Acres | T-3 | FM 2867 Henderson, TX / Rusk County





MORE INFO ONLINE:





# **MORE INFO ONLINE:**

# **Locator Map**





## **MORE INFO ONLINE:**

# Satellite Map





**MORE INFO ONLINE:** 

### LISTING REPRESENTATIVE For more information contact:



**Representative** Chris Cherry

chins cherry

**Mobile** (936) 581-3809

Email ccherry@homelandprop.com

Address 1600 Normal Park Dr

**City / State / Zip** Huntsville, TX 77340

## <u>NOTES</u>



**MORE INFO ONLINE:** 



<u>NOTES</u>

**MORE INFO ONLINE:** 

### **DISCLAIMERS**

Information in this brochure is provided solely for information purposes and does not constitute an offer to sell or advertise real estate outside the states in which broker or agent licensed. The information presented has been obtained from sources deemed to be reliable, but is not guaranteed or warranted by the agent, broker, or