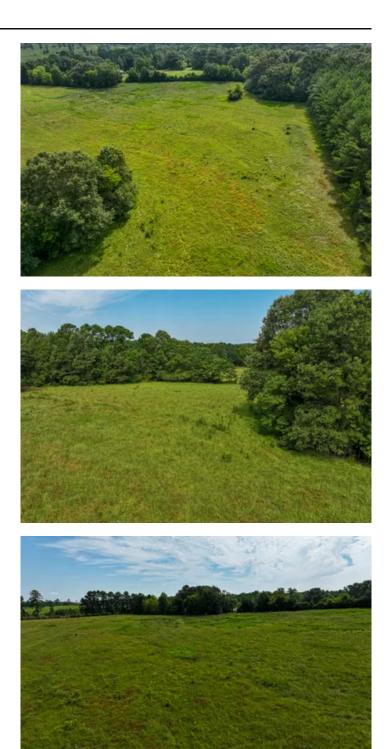

### **PROPERTY DESCRIPTION**

Great East Texas property nestled in beautiful Rusk County, situated just East of Henderson, Texas and approximately 40 minutes to Tyler, Texas - the Rose Capital of America and home to the University of Texas at Tyler. This property is open and offers beautiful homesites with a blank canvas, ready for your design. Accessed via low traveled FM 2867. This is the property you have been looking for - don't miss it! Call Today!!