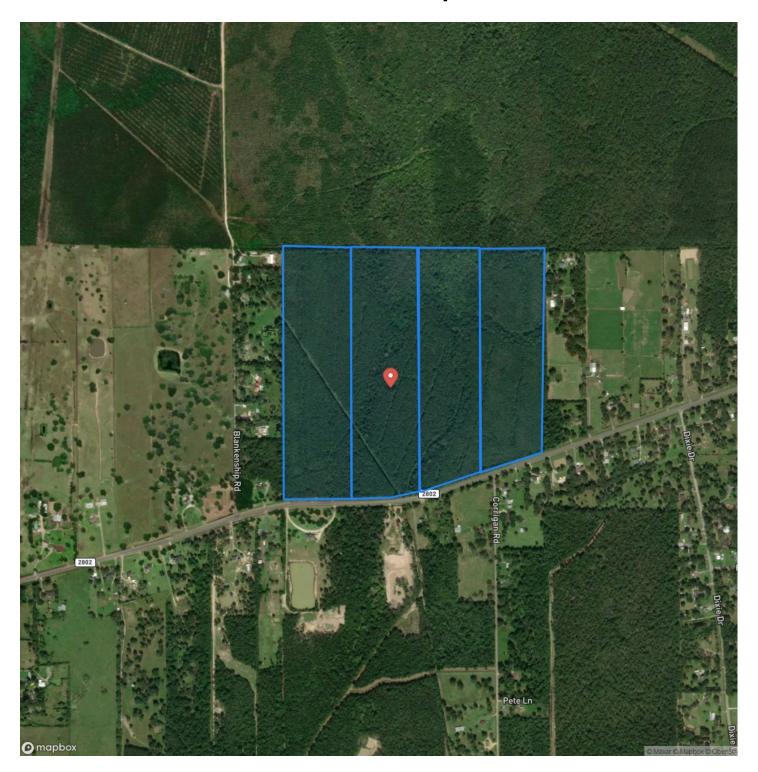

e County

### **SUMMARY**

**Address** 

FM 2802

City, State Zip

Vidor, TX 77662

County

**Orange County** 

Type

Undeveloped Land, Timberland, Recreational Land

Latitude / Longitude

30.238058 / -93.993916

Acreage

39

Price

\$232,050

### **Property Website**

https://homelandprop.com/property/39-acres-t-2-fm-2802-287077-orange-texas/74295/









### **PROPERTY DESCRIPTION**

Nice area and neighborhood! Great frontage/access on low traffic FM 2802 just into Orange County, TX. Mature pine plantations with hardwoods in creek drains. Electricity readily available along FM 2802. Level to sloping. High and dry! 1st time open market offering!

**Utilities:** Electricity Available

School District: Vidor ISD







## **Locator Map**





### **Locator Map**





# **Satellite Map**





# LISTING REPRESENTATIVE For more information contact:



Representative

Andy Flack

Mobile

(936) 295-2500

Email

agents@homelandprop.com

**Address** 

1600 Normal Park Dr

City / State / Zip

Huntsville, TX 77340

| NOTES |  |  |
|-------|--|--|
|       |  |  |
|       |  |  |
|       |  |  |
|       |  |  |
|       |  |  |
|       |  |  |
|       |  |  |
|       |  |  |
|       |  |  |
|       |  |  |
|       |  |  |
|       |  |  |
|       |  |  |



| <u>NOTES</u> |  |
|--------------|--|
|              |  |
|              |  |
|              |  |
|              |  |
|              |  |
|              |  |
|              |  |
|              |  |
|              |  |
|              |  |
|              |  |
|              |  |
|              |  |
|              |  |
|