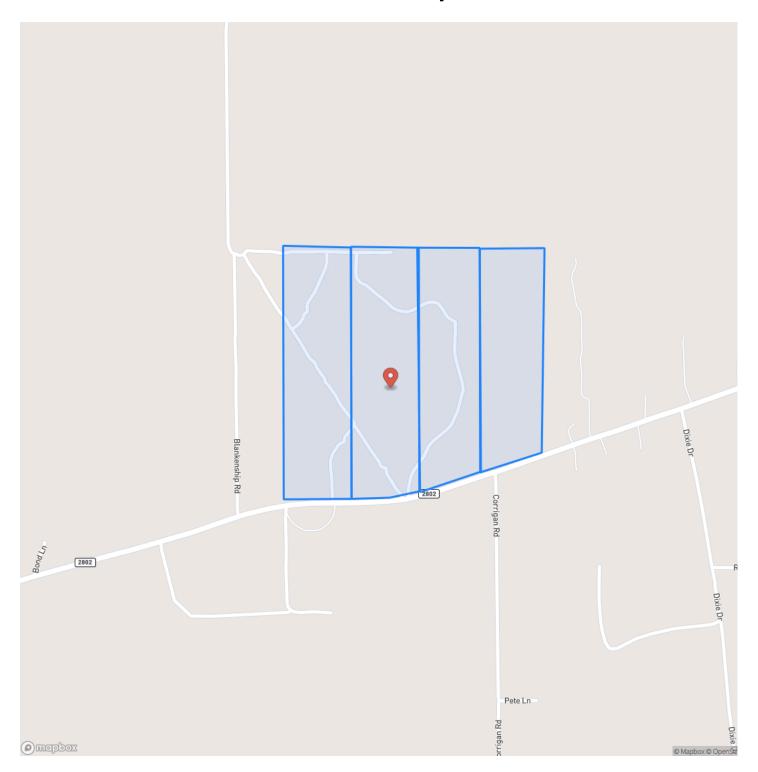

9 Acres | T-2 | FM 2802 | 287077 Vidor, TX / Orange County

### **SUMMARY**

**Address** 

FM 2802

City, State Zip

Vidor, TX 77662

County

**Orange County** 

Type

Undeveloped Land, Timberland, Recreational Land

Latitude / Longitude

30.238058 / -93.993916

Acreage

39

Price

\$232,050

### **Property Website**

https://homelandprop.com/property/39-acres-t-2-fm-2802-287077-orange-texas/74295/









### **PROPERTY DESCRIPTION**

Nice area and neighborhood! Great frontage/access on low traffic FM 2802 just into Orange County, TX. Mature pine plantations with hardwoods in creek drains. Electricity readily available along FM 2802. Level to sloping. High and dry! 1st time open market offering!

**Utilities:** Electricity Available

School District: Vidor ISD







## **Locator Map**





### **Locator Map**





# **Satellite Map**





# LISTING REPRESENTATIVE For more information contact:



Representative

Andy Flack

Mobile

(936) 295-2500

Email

agents@homelandprop.com

**Address** 

1600 Normal Park Dr

City / State / Zip

Huntsville, TX 77340

| NOTES |  |  |
|-------|--|--|
|       |  |  |
|       |  |  |
|       |  |  |
|       |  |  |
|       |  |  |
|       |  |  |
|       |  |  |
|       |  |  |
|       |  |  |
|       |  |  |
|       |  |  |
|       |  |  |
|       |  |  |



| <u>NOTES</u> |  |
|--------------|--|
|              |  |
|              |  |
|              |  |
|              |  |
|              |  |
|              |  |
|              |  |
|              |  |
|              |  |
|              |  |
|              |  |
|              |  |
|