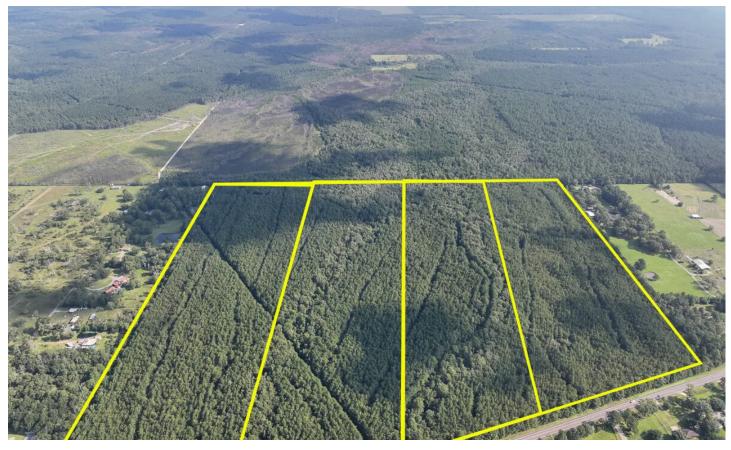

### **PROPERTY DESCRIPTION**

Nice area and neighborhood! Great frontage/access on low traffic FM 2802 just into Orange County, TX. Mature pine plantations with hardwoods in creek drains. Electricity readily available along FM 2802. Level to sloping. High and dry! 1st time open market offering!

# **Satellite Map**