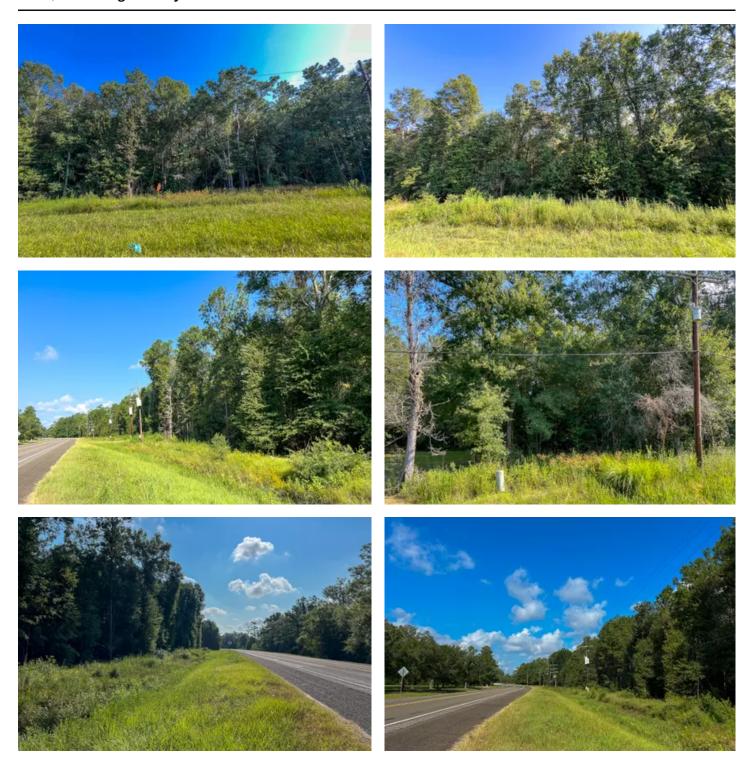

### **PROPERTY DESCRIPTION**

Nice area and neighborhood! Great frontage/access on low traffic FM 2802 just into Orange County, TX. Mature pine plantations with hardwoods in creek drains. Electricity readily available along FM 2802. Level to sloping. High and dry! 1st time open market offering!