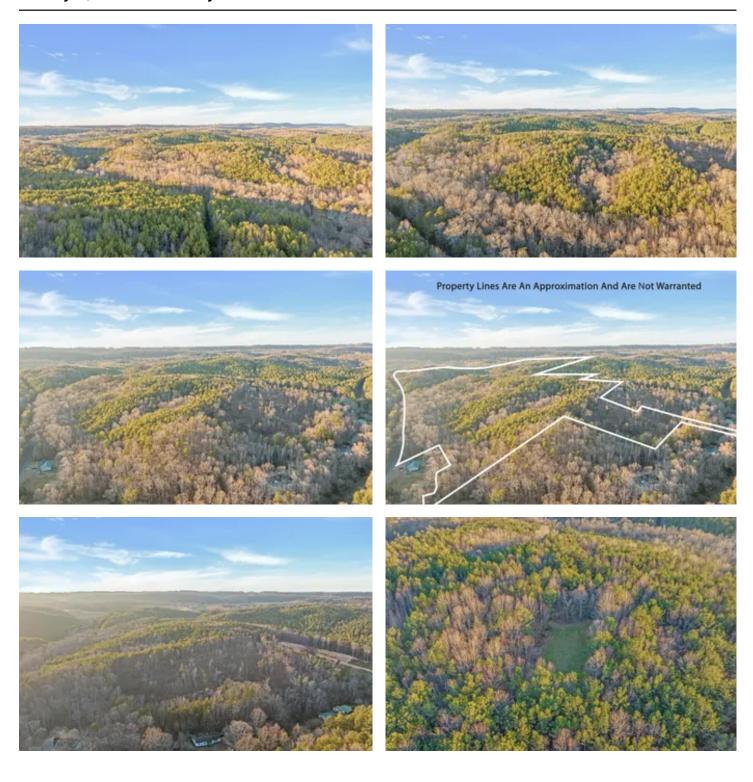

### **PROPERTY DESCRIPTION**

Exceptional 160-acre property offers a unique blend of accessibility and seclusion—perfectly positioned for hunting, investment, or development. Prime Location: A small portion within city limits, with the majority set in tranquil, rural surroundings. Scenic Vistas: Enjoy breathtaking views from multiple vantage points along a picturesque ridge. Diverse Landscape: A natural mix of pines and hardwoods enhanced by extensive trail systems. Ample Amenities: Featuring two green fields, three shooting houses, and natural wet weather springs. Important NotNote: There are no water sources on the property aside from the wet weather springs.

# **Satellite Map**