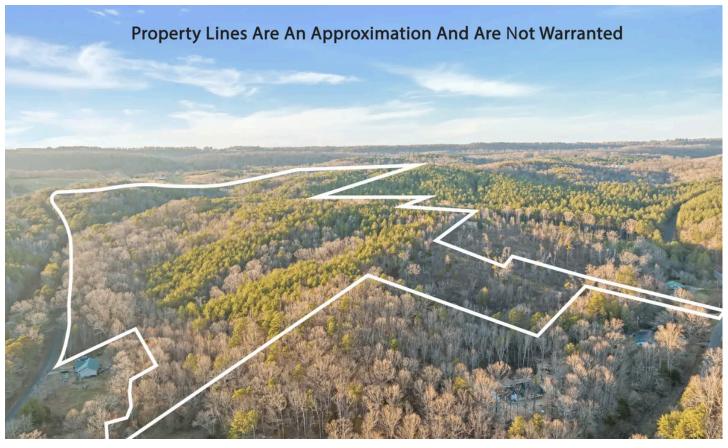

### **PROPERTY DESCRIPTION**

Exceptional 160-acre property offers a unique blend of accessibility and seclusion—perfectly positioned for hunting, investment, or development. Prime Location: A small portion within city limits, with the majority set in tranquil, rural surroundings. Scenic Vistas: Enjoy breathtaking views from multiple vantage points along a picturesque ridge. Diverse Landscape: A natural mix of pines and hardwoods enhanced by extensive trail systems. Ample Amenities: Featuring two green fields, three shooting houses, and natural wet weather springs. Important NotNote: There are no water sources on the property aside from the wet weather springs.