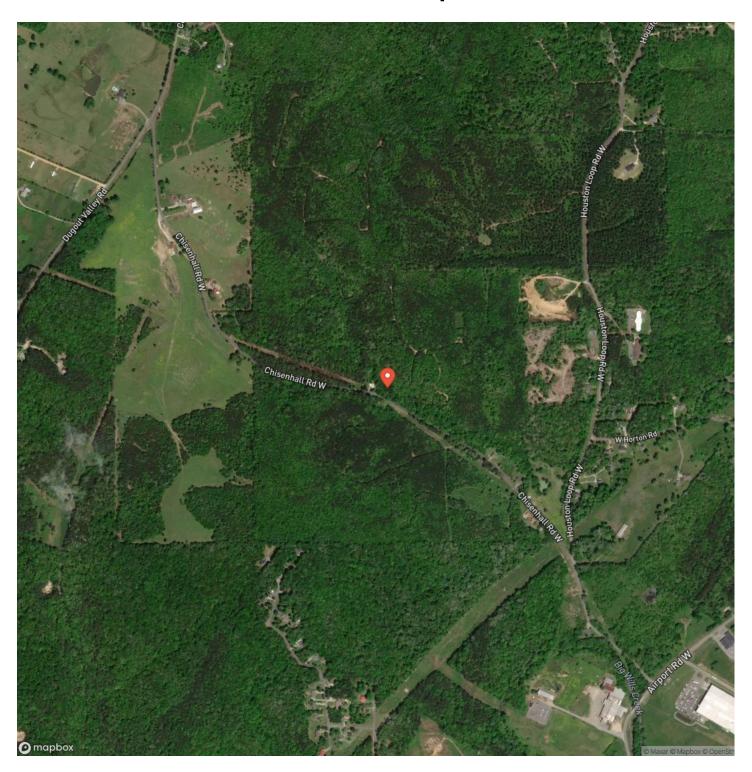

ear Fort Payne MLS # 21882080 Fort Payne, AL / DeKalb County

### **PROPERTY DESCRIPTION**

Exceptional 160-acre property offers a unique blend of accessibility and seclusion—perfectly positioned for hunting, investment, or development. Prime Location: A small portion within city limits, with the majority set in tranquil, rural surroundings. Scenic Vistas: Enjoy breathtaking views from multiple vantage points along a picturesque ridge. Diverse Landscape: A natural mix of pines and hardwoods enhanced by extensive trail systems. Ample Amenities: Featuring two green fields, three shooting houses, and natural wet weather springs. Important NotNote: There are no water sources on the property aside from the wet weather springs.



## **Locator Map**



## **Locator Map**



# **Satellite Map**



# 160 Acres Near Fort Payne MLS # 21882080 Fort Payne, AL / DeKalb County

# LISTING REPRESENTATIVE For more information contact:



## Representative

Neil Colbert

### Mobile

(256) 899-3810

### Office

(256) 899-3810

### Email

neil@southern-agency.com

### Address

311 Gault Ave N

### City / State / Zip

Fort Payne, AL 35967

| <u>NOTES</u> |      |  |  |
|--------------|------|--|--|
|              |      |  |  |
|              |      |  |  |
|              |      |  |  |
|              |      |  |  |
|              |      |  |  |
|              |      |  |  |
|              |      |  |  |
|              |      |  |  |
|              |      |  |  |
|              |      |  |  |
|              |      |  |  |
|              |      |  |  |
|              | <br> |  |  |

| <u>NOTES</