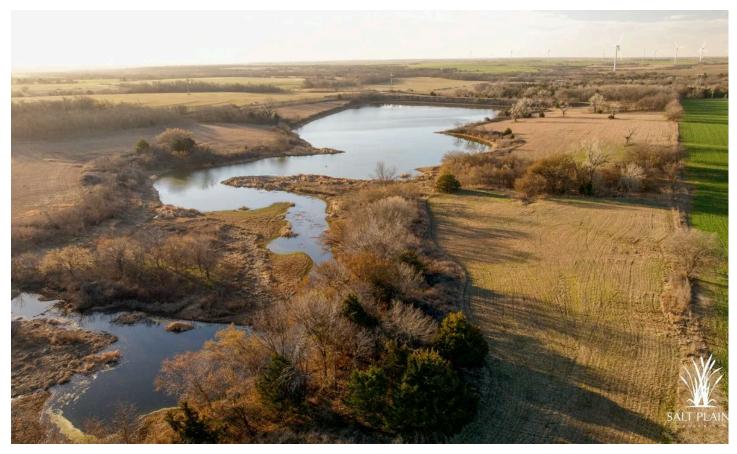

### **PROPERTY DESCRIPTION**

This exceptional 70-acre property features a stunning 30-acre Army Corps of Engineers lake, fully stocked with bass, crappie, and catfish. Additionally, a small wetland area offers the potential for development into a premium moist soil unit for waterfowl, as the property sits in a prime location along the Central Flyway between Covington and Garber—just one mile off Highway 412. Whether you're an avid angler, hunter, or outdoor enthusiast, this property provides unmatched recreational opportunities.

With multiple build sites, electricity on the south side, and an abundance of deer and Rio Grande turkey, this property offers incredible recreational and forever home potential. The land also produces a quality hay crop and has been carefully maintained by the same family since the early 1950s. Additional acreage is available, featuring highly productive Class I & II soils currently in a corn and soybean rotation, with winter wheat in the fall—ideal for farming operations or investment opportunities.

Conveniently located just 15 minutes from Enid, 40 minutes from Edmond and Oklahoma City, and with easy access to I-35, this is a rare opportunity to own big water in a highly sought-after area of Oklahoma.