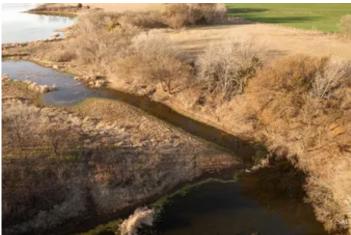

### **PROPERTY DESCRIPTION**

This exceptional 70-acre property features a stunning 30-acre Army Corps of Engineers lake, fully stocked with bass, crappie, and catfish. Additionally, a small wetland area offers the potential for development into a premium moist soil unit for waterfowl, as the property sits in a prime location along the Central Flyway between Covington and Garber—just one mile off Highway 412. Whether you're an avid angler, hunter, or outdoor enthusiast, this property provides unmatched recreational opportunities.