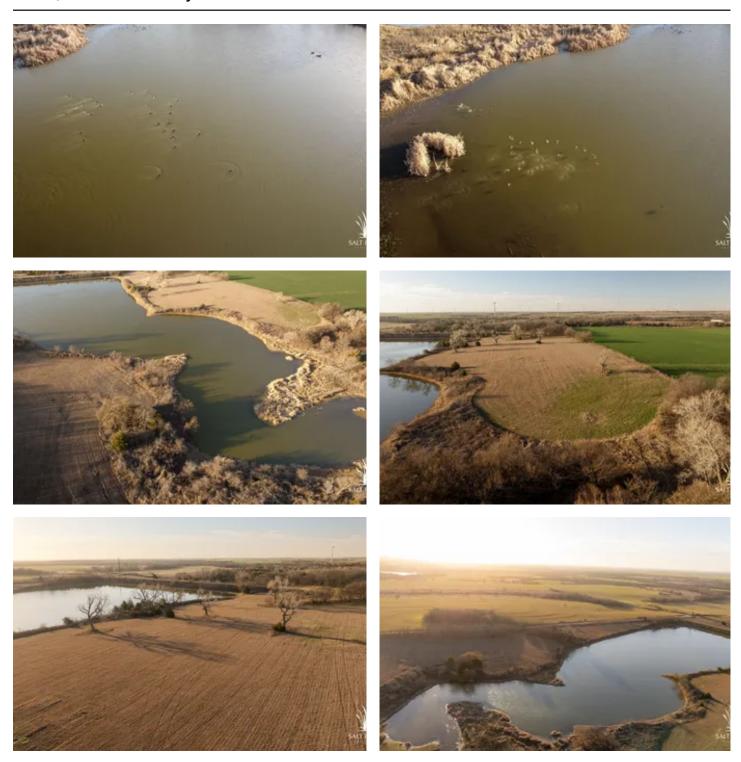

### **PROPERTY DESCRIPTION**

This exceptional 70-acre property features a stunning 30-acre Army Corps of Engineers lake, fully stocked with bass, crappie, and catfish. Additionally, a small wetland area offers the potential for development into a premium moist soil unit for waterfowl, as the property sits in a prime location along the Central Flyway between Covington and Garber—just one mile off Highway 412. Whether you're an avid angler, hunter, or outdoor enthusiast, this property provides unmatched recreational opportunities.

With multiple build sites, electricity on the south side, and an abundance of deer and Rio Grande turkey, this property offers incredible recreational and forever home potential. The land also produces a quality hay crop and has been carefully maintained by the same family since the early 1950s. Additional acreage is available, featuring highly productive Class I & II soils currently in a corn and soybean rotation, with winter wheat in the fall—ideal for farming operations or investment opportunities.

Conveniently located just 15 minutes from Enid, 40 minutes from Edmond and Oklahoma City, and with easy access to I-35, this is a rare opportunity to own big water in a highly sought-after area of Oklahoma.