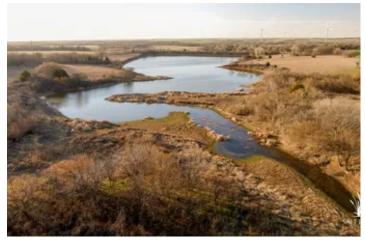

### **PROPERTY DESCRIPTION**

This exceptional 70-acre property features a stunning 30-acre Army Corps of Engineers lake, fully stocked with bass, crappie, and catfish. Additionally, a small wetland area offers the potential for development into a premium moist soil unit for waterfowl, as the property sits in a prime location along the Central Flyway between Covington and Garber—just one mile off Highway 412. Whether you're an avid angler, hunter, or outdoor enthusiast, this property provides unmatched recreational opportunities.

With multiple build sites, electricity on the south side, and an abundance of deer and Rio Grande turkey, this property offers incredible recreational and forever home potential. The land also produces a quality hay crop and has been carefully maintained by the same family since the early 1950s. Additional acreage is available, featuring highly productive Class I & II soils currently in a corn and soybean rotation, with winter wheat in the fall—ideal for farming operations or investment opportunities.