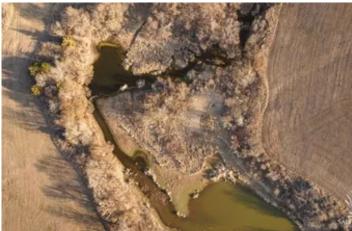

### **PROPERTY DESCRIPTION**

This exceptional 70-acre property features a stunning 30-acre Army Corps of Engineers lake, fully stocked with bass, crappie, and catfish. Additionally, a small wetland area offers the potential for development into a premium moist soil unit for waterfowl, as the property sits in a prime location along the Central Flyway between Covington and Garber—just one mile off Highway 412. Whether you're an avid angler, hunter, or outdoor enthusiast, this property provides unmatched recreational opportunities.

With multiple build sites, electricity on the south side, and an abundance of deer and Rio Grande turkey, this property offers incredible recreational and forever home potential. The land also produces a quality hay crop and has been carefully maintained by the same family since the early 1950s. Additional acreage is available, featuring highly productive Class I & II soils currently in a corn and soybean rotation, with winter wheat in the fall—ideal for farming operations or investment opportunities.