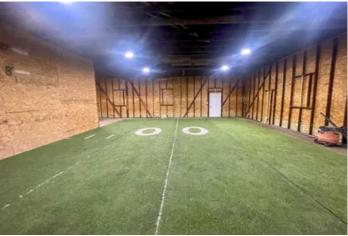

### **PROPERTY DESCRIPTION**

**Investment/Business Opportunity!** 

1,940 sq. ft. commercial building in Trinity, Texas. Features two 10 foot roll up doors, an office space and a bathroom. Ideal for a shop, work place or business operation. Great location with versatile potential. Don't miss this opportunity!