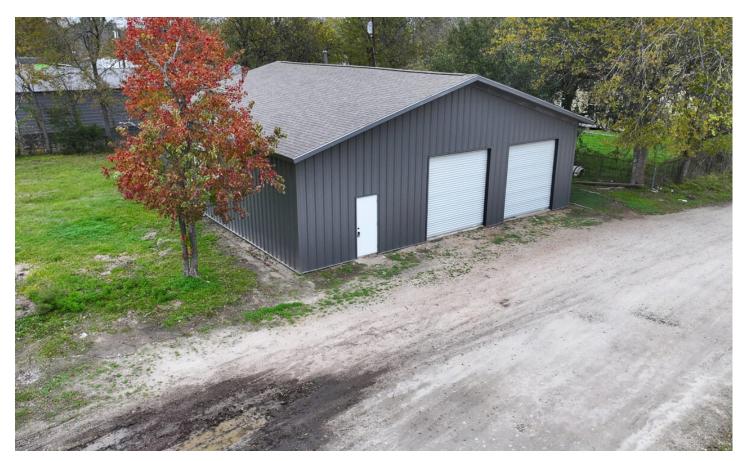

### **PROPERTY DESCRIPTION**

**Investment/Business Opportunity!** 

1,940 sq. ft. commercial building in Trinity, Texas. Features two 10 foot roll up doors, an office space and a bathroom. Ideal for a shop, work place or business operation. Great location with versatile potential. Don't miss this opportunity!