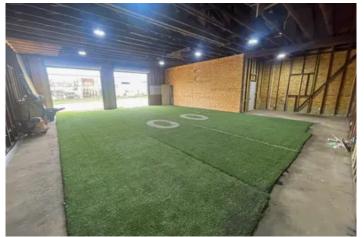

### **PROPERTY DESCRIPTION**

**Investment/Business Opportunity!** 

1,940 sq. ft. commercial building in Trinity, Texas. Features two 10 foot roll up doors, an office space and a bathroom. Ideal for a shop, work place or business operation. Great location with versatile potential. Don't miss this opportunity!