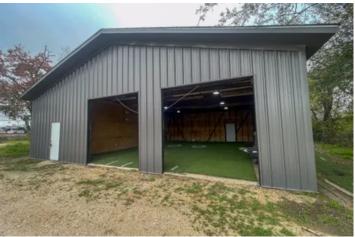

### **PROPERTY DESCRIPTION**

**Investment/Business Opportunity!** 

1,940 sq. ft. commercial building in Trinity, Texas. Features two 10 foot roll up doors, an office space and a bathroom. Ideal for a shop, work place or business operation. Great location with versatile potential. Don't miss this opportunity!