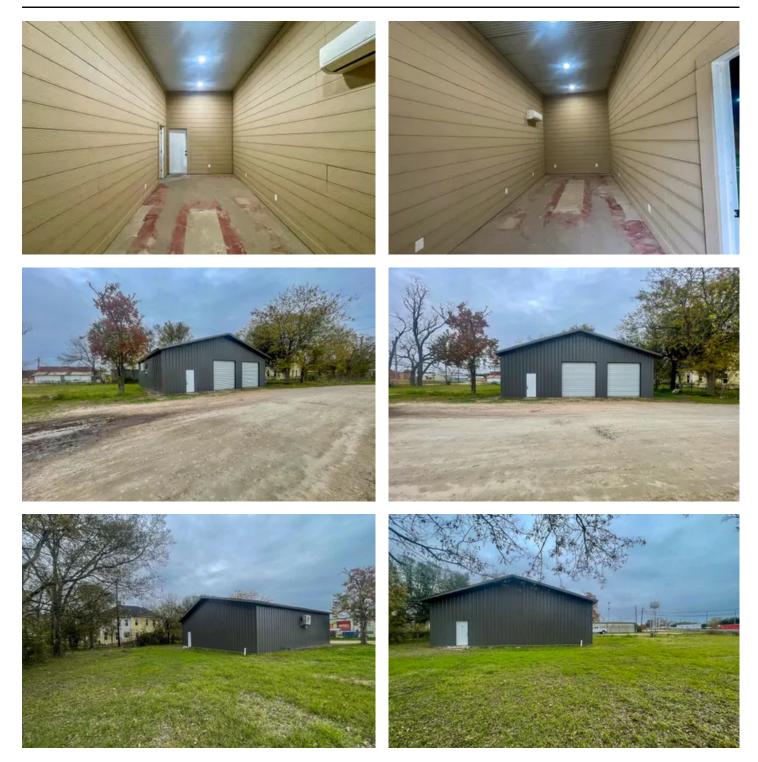

### **PROPERTY DESCRIPTION**

**Investment/Business Opportunity!** 

1,940 sq. ft. commercial building in Trinity, Texas. Features two 10 foot roll up doors, an office space and a bathroom. Ideal for a shop, work place or business operation. Great location with versatile potential. Don't miss this opportunity!