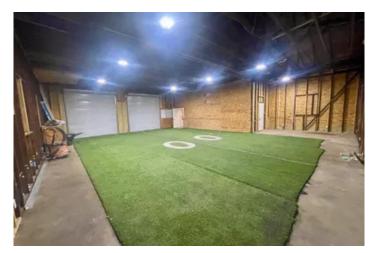

### **PROPERTY DESCRIPTION**

**Investment/Business Opportunity!** 

1,940 sq. ft. commercial building in Trinity, Texas. Features two 10 foot roll up doors, an office space and a bathroom. Ideal for a shop, work place or business operation. Great location with versatile potential. Don't miss this opportunity!