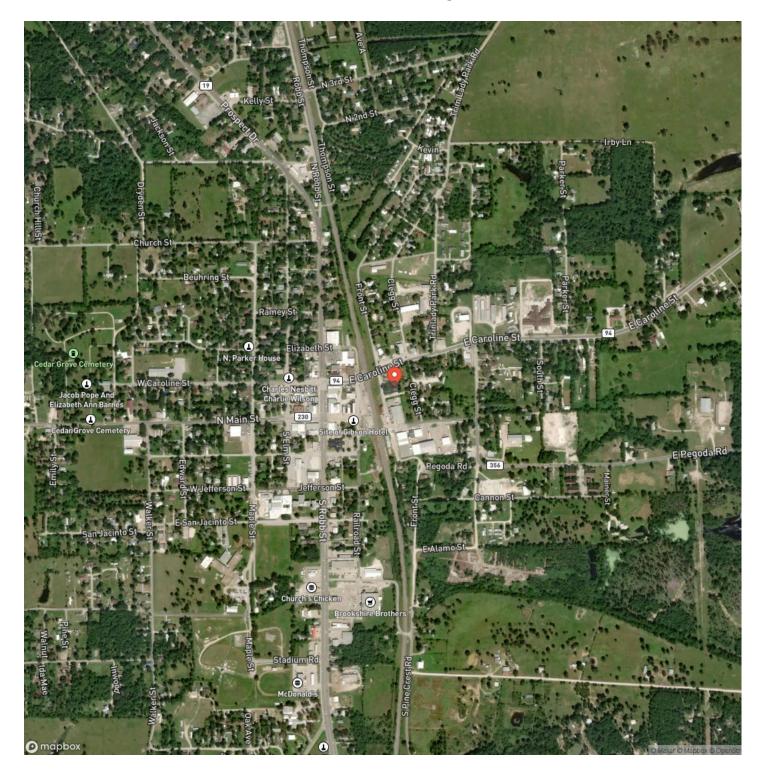

itude / Longitude 30.9458861 / -95.3728545

**Dwelling Square Feet** 1940

**Acreage** 0.310

0.510

**Price** \$165,000

# **Property Website**

https://homelandprop.com/property/127-coby-street-trinity-texas-trinity-texas/74420/









**MORE INFO ONLINE:** 

### **PROPERTY DESCRIPTION**

**Investment/Business Opportunity!** 

1,940 sq. ft. commercial building in Trinity, Texas. Features two 10 foot roll up doors, an office space and a bathroom. Ideal for a shop, work place or business operation. Great location with versatile potential. Don't miss this opportunity!



**MORE INFO ONLINE:** 

# 127 Coby Street | Trinity, Texas Trinity, TX / Trinity County





MORE INFO ONLINE:

**Locator Map** 





**MORE INFO ONLINE:** 

**Locator Map** 





**MORE INFO ONLINE:** 

# Satellite Map





# MORE INFO ONLINE:

#### LISTING REPRESENTATIVE For more information contact:



**Representative** Garet Aldridge

Mobile

(417) 793-6119

Email garet@homelandprop.com

Address 1600 Normal Park Dr

**City / State / Zip** Huntsville, TX 77340

# <u>NOTES</u>



**MORE INFO ONLINE:** 



<u>NOTES</u>

**MORE INFO ONLINE:** 

## **DISCLAIMERS**

Information in this brochure is provided solely for information purposes and does not constitute an offer to sell or advertise real estate outside the states in which broker or agent licensed. The information presented has been obtained from sources deemed to be reliable, but is not guaranteed or warranted by the agent, broker, or the sellers of these properties. This offering is subject to errors, omissions, prior sale, price change, correction