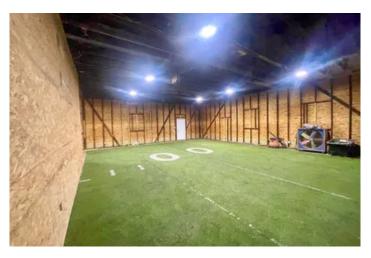

### **PROPERTY DESCRIPTION**

**Investment/Business Opportunity!** 

1,940 sq. ft. commercial building in Trinity, Texas. Features two 10 foot roll up doors, an office space and a bathroom. Ideal for a shop, work place or business operation. Great location with versatile potential. Don't miss this opportunity!